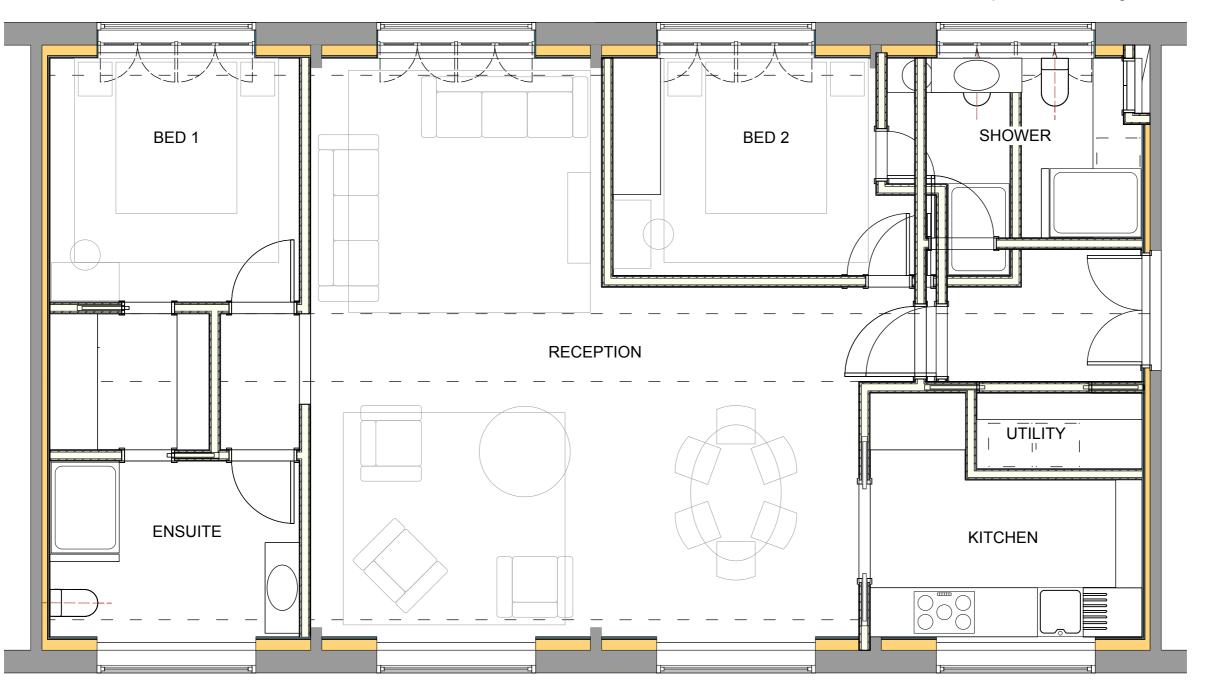

# 5-6 UNDERHILL, NW1 - SECOND FLOOR, PROPOSED MIDDLE APARTMENT

#### **WINDOWS**

- Internal secondary glazing in hardwood frames, or new metal windows to match existing

Proposed new drainage location TBC

Proposed new drainage location TBC

MARCH 24 SECOND FLOOR MIDDLE - PROPOSED PLAN 1:50@A3 2M\_0502 \* Drawing Number CAD File Name 2305\_