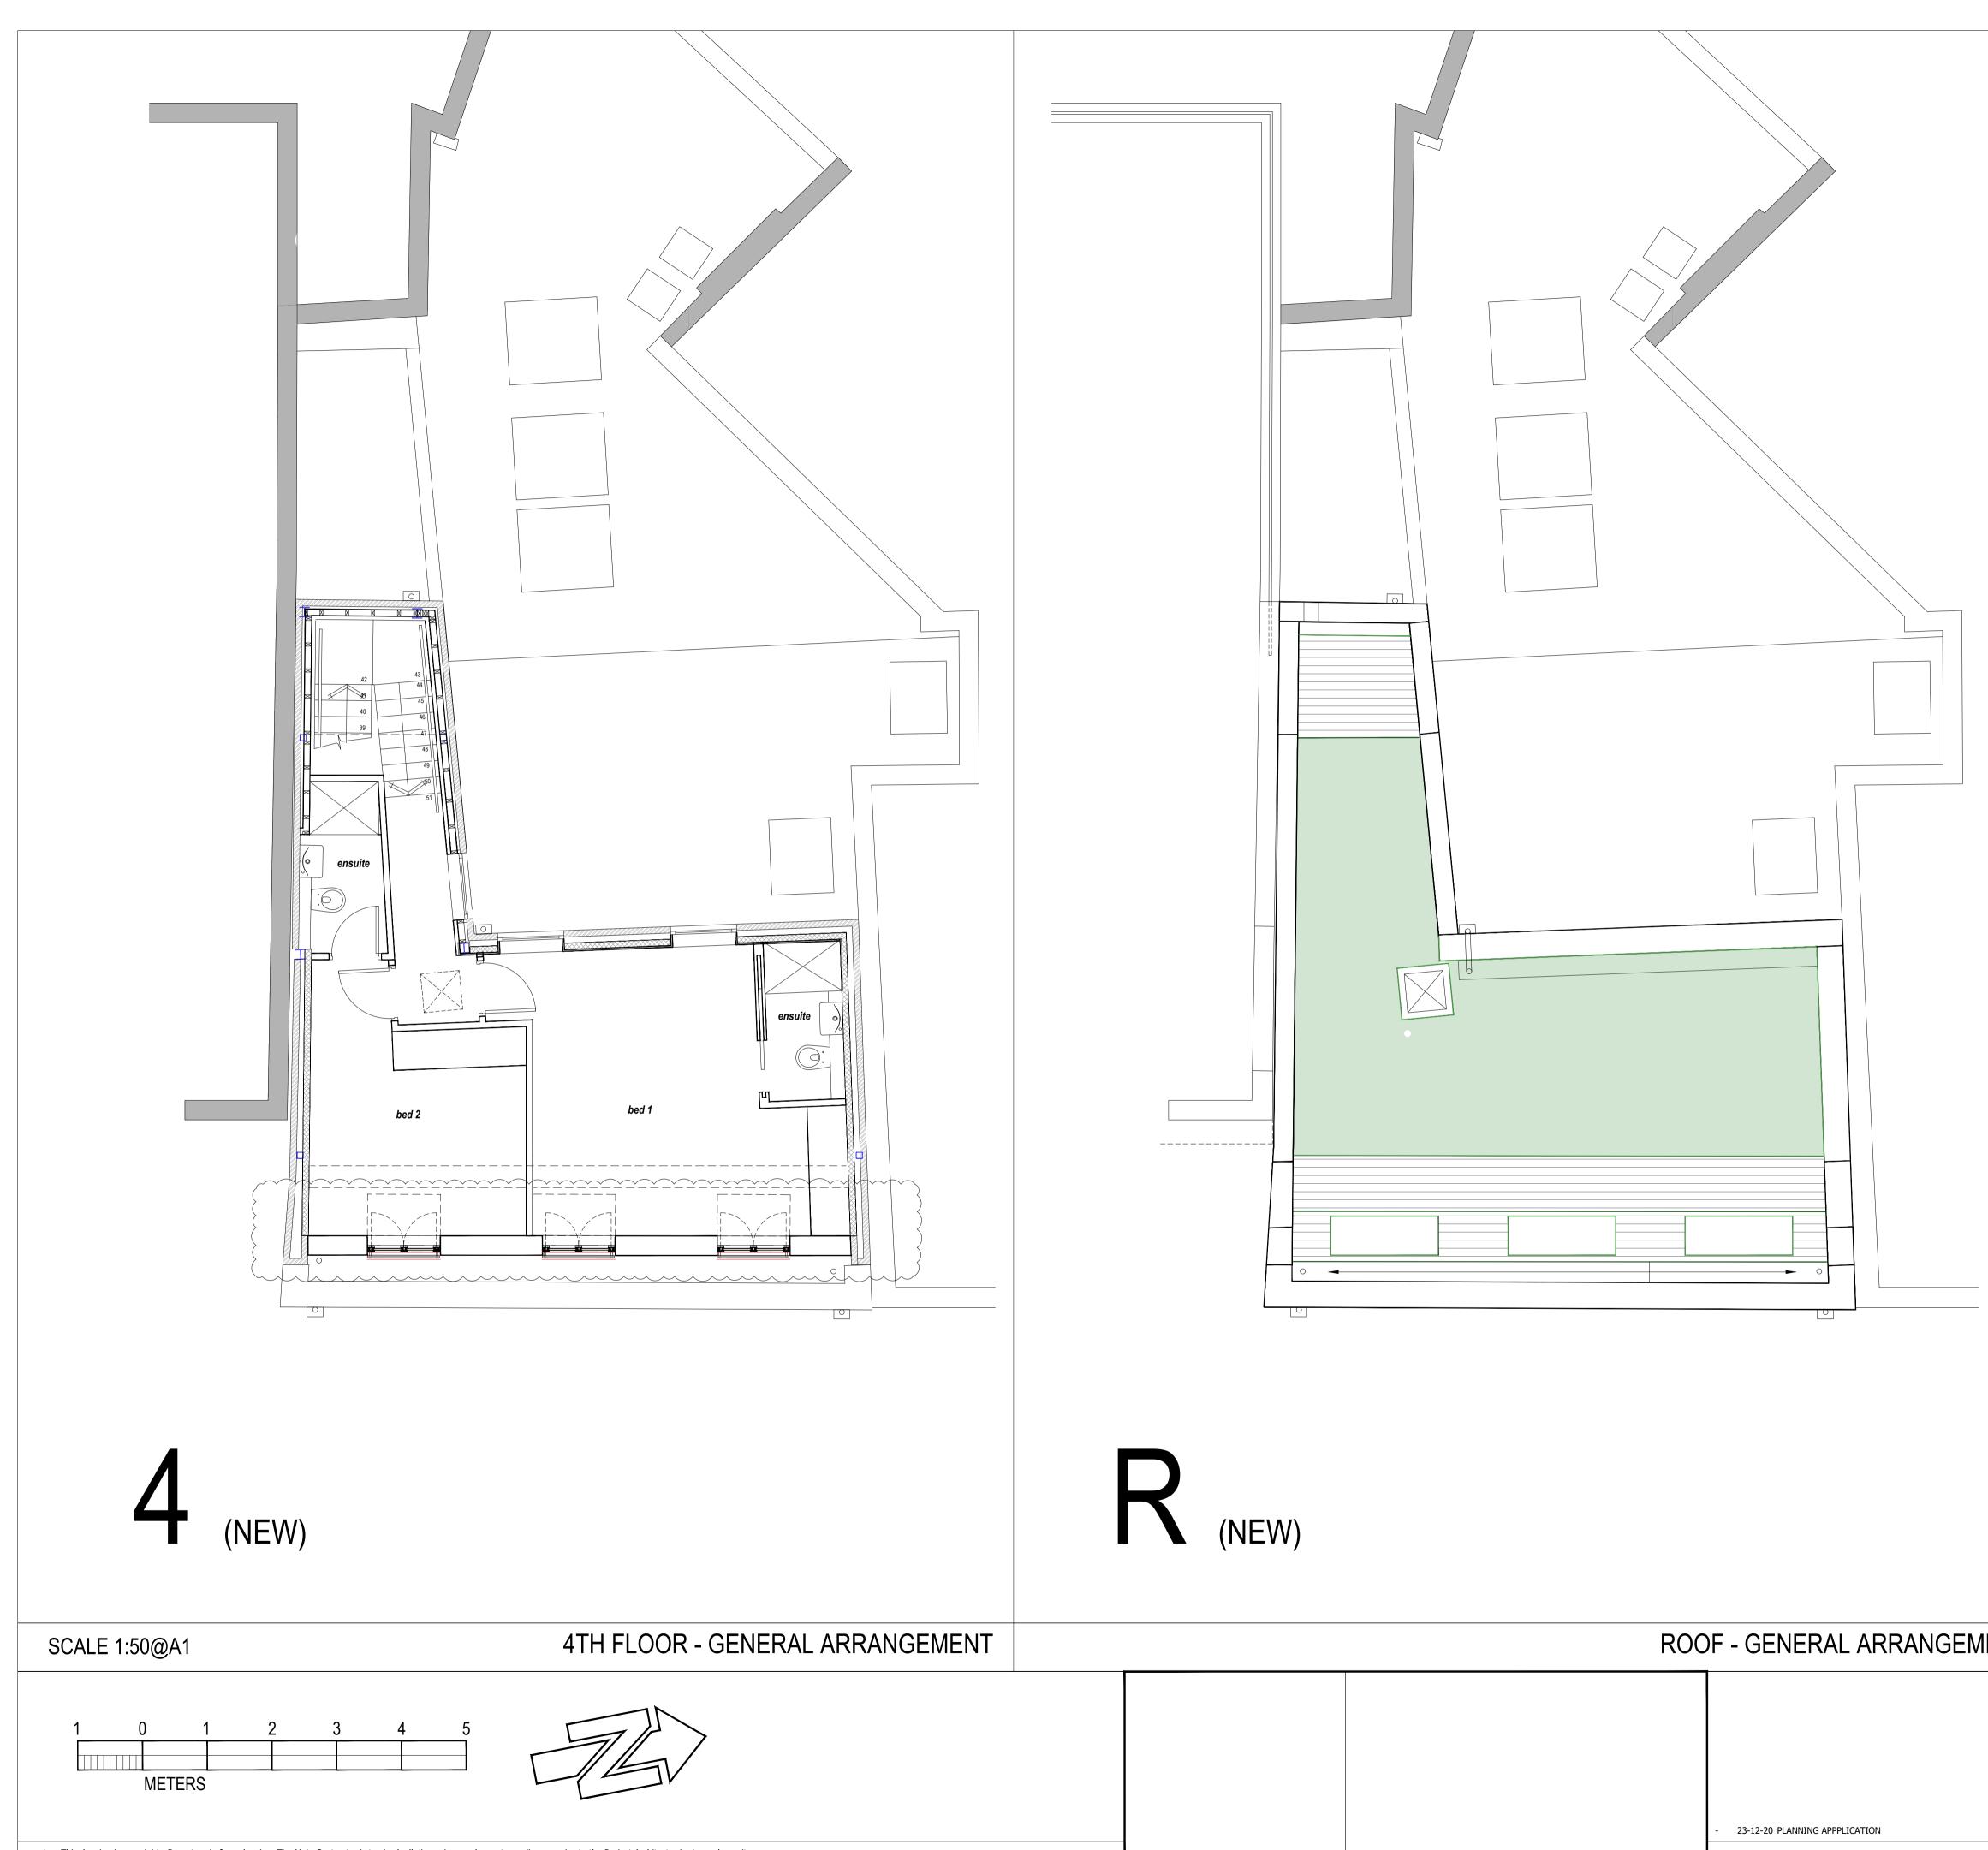

|          | client   | CREATE REIT LTD            |            |       |                    |                                                                       |
|----------|----------|----------------------------|------------|-------|--------------------|-----------------------------------------------------------------------|
|          | project  | 225 KENTISH TOWN RD        |            |       |                    |                                                                       |
|          |          | LONDON NW5 2JU             |            |       |                    |                                                                       |
|          | title    | 4TH FLOOR AND ROOF LAYOUTS |            |       | Т ///// IIN //// I |                                                                       |
|          | scale    | 1:50@A1                    |            |       |                    |                                                                       |
|          | date     | DEC 23                     | status     | PLANN | IING               | MARK NEWTON ASSOCIATES                                                |
| KLT      | drawn by | KLT                        | checked by | MNA   |                    | HOME YARD<br>HATFIELD HOUSE ESTATE - HATFIELD AL9 5NB                 |
| drawn by | job no.  | 1257                       | dwg no. P  | -003  | -                  | t - 01707 256366 m- 07966 380613<br>e - mark@marknewtonassociates.com |