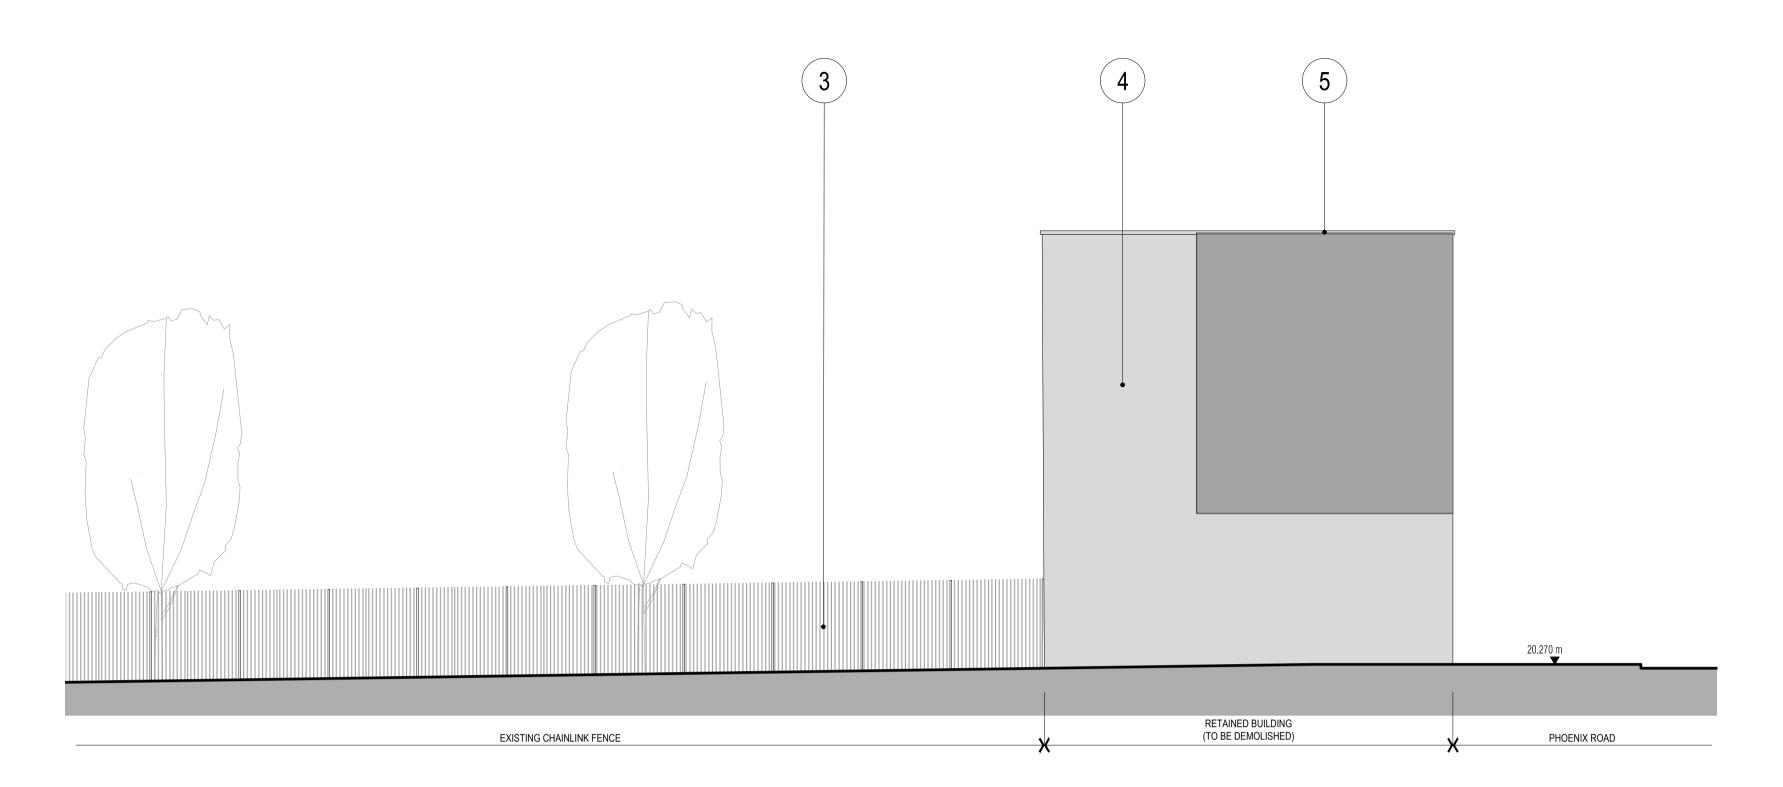

## 01 ALLEY WAY OFF PHOENIX ROAD - WEST ELEVATION 1:100

03 EXISTING NORTH ELEVATION - PHOENIX ROAD
1:100

1 EXISTING RED MULTI FACING BRICK WORK WALL WITH SOLDIER COURSE CAPPING DETAIL

2 EXISTING DARK PPC SCHOOL GATE

3 EXISTING CHAIN LINK BOUNDING FENCE

4 EXISTING RETAINED BUILDING WITHIN THE SCHOOL BOUNDARY (TO BE DEMOLISHED)

5 EXISTING BUILDINGS (TO BE DEMOLISHED)

| REV | DATE     | DESCRIPTION        | DRWN CHKD | DRAWING TITLE       |     | CLIENT                                                                                                                           |       |
|-----|----------|--------------------|-----------|---------------------|-----|----------------------------------------------------------------------------------------------------------------------------------|-------|
| P01 | 10.05.22 | ISSUED FOR COMMENT | OA BEG    | BOUNDARY WALL TO    |     | KIER CONSTRUCTION                                                                                                                |       |
|     |          |                    |           | PHOENIX ROAD        |     | PROJECT                                                                                                                          |       |
|     |          |                    |           | EXISTING ELEVATIONS |     | MARIA FIDELIS CATHOLIC SCHO                                                                                                      | OL    |
|     |          |                    |           |                     |     |                                                                                                                                  |       |
|     |          |                    |           | STATUS              | _   | SCALE                                                                                                                            | SHEET |
|     |          |                    |           | FOR COMMENT         |     | 1:100                                                                                                                            | A1    |
|     |          |                    |           | DRAWING NO          | REV | DISCLAIMER                                                                                                                       |       |
|     |          |                    |           | 3163-DR-9001        | P01 | DO NOT SCALE THIS DRAWING ALL DIMENSIONS MUST BE CHECKED ON SITE INFORM THE ARCHITECT OF ANY DISCREPANCIES PRIOR TO CONSTRUCTION |       |