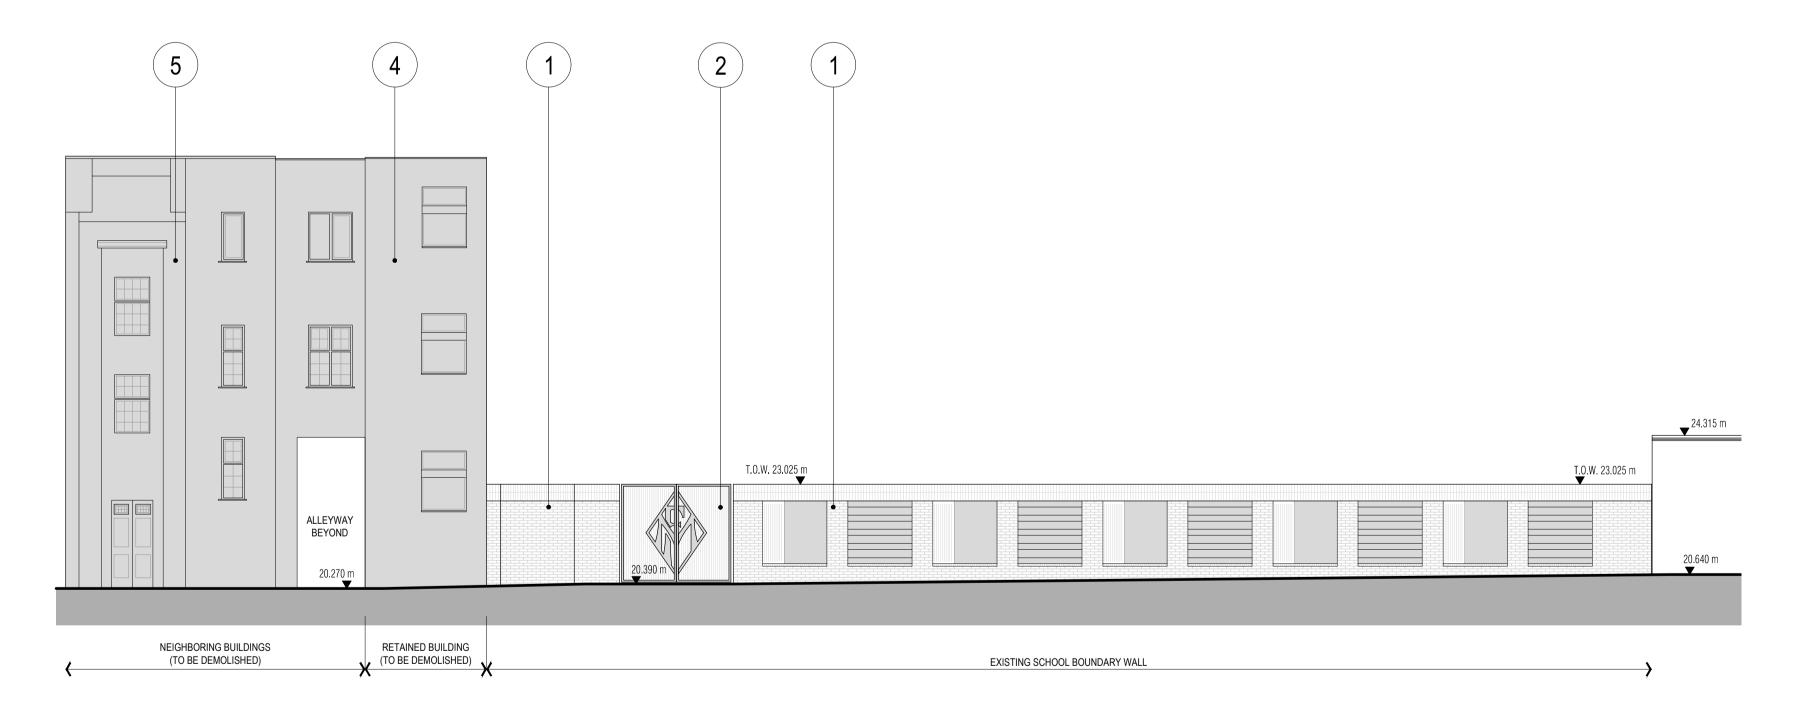

## 01 ALLEY WAY OFF PHOENIX ROAD - WEST ELEVATION 1:100

03 EXISTING NORTH ELEVATION - PHOENIX ROAD
1:100

1 EXISTING RED MULTI FACING BRICK WORK WALL WITH SOLDIER COURSE CAPPING DETAIL

2 EXISTING DARK PPC SCHOOL GATE

3 EXISTING CHAIN LINK BOUNDING FENCE

4 EXISTING RETAINED BUILDING WITHIN THE SCHOOL BOUNDARY (TO BE DEMOLISHED)

5 EXISTING BUILDINGS (TO BE DEMOLISHED)

| REV | DATE     | DESCRIPTION        | DRWN CHKD | DRAWING TITLE       |     | CLIENT                                                                                                                           |       |
|-----|----------|--------------------|-----------|---------------------|-----|----------------------------------------------------------------------------------------------------------------------------------|-------|
| P01 | 10.05.22 | ISSUED FOR COMMENT | OA BEG    | BOUNDARY WALL TO    |     | KIER CONSTRUCTION                                                                                                                |       |
|     |          |                    |           | PHOENIX ROAD        |     | PROJECT                                                                                                                          |       |
|     |          |                    |           | EXISTING ELEVATIONS |     | MARIA FIDELIS CATHOLIC SCHO                                                                                                      | OL    |
|     |          |                    |           |                     |     |                                                                                                                                  |       |
|     |          |                    |           | STATUS              | _   | SCALE                                                                                                                            | SHEET |
|     |          |                    |           | FOR COMMENT         |     | 1:100                                                                                                                            | A1    |
|     |          |                    |           | DRAWING NO          | REV | DISCLAIMER                                                                                                                       |       |
|     |          |                    |           | 3163-DR-9001        | P01 | DO NOT SCALE THIS DRAWING ALL DIMENSIONS MUST BE CHECKED ON SITE INFORM THE ARCHITECT OF ANY DISCREPANCIES PRIOR TO CONSTRUCTION |       |