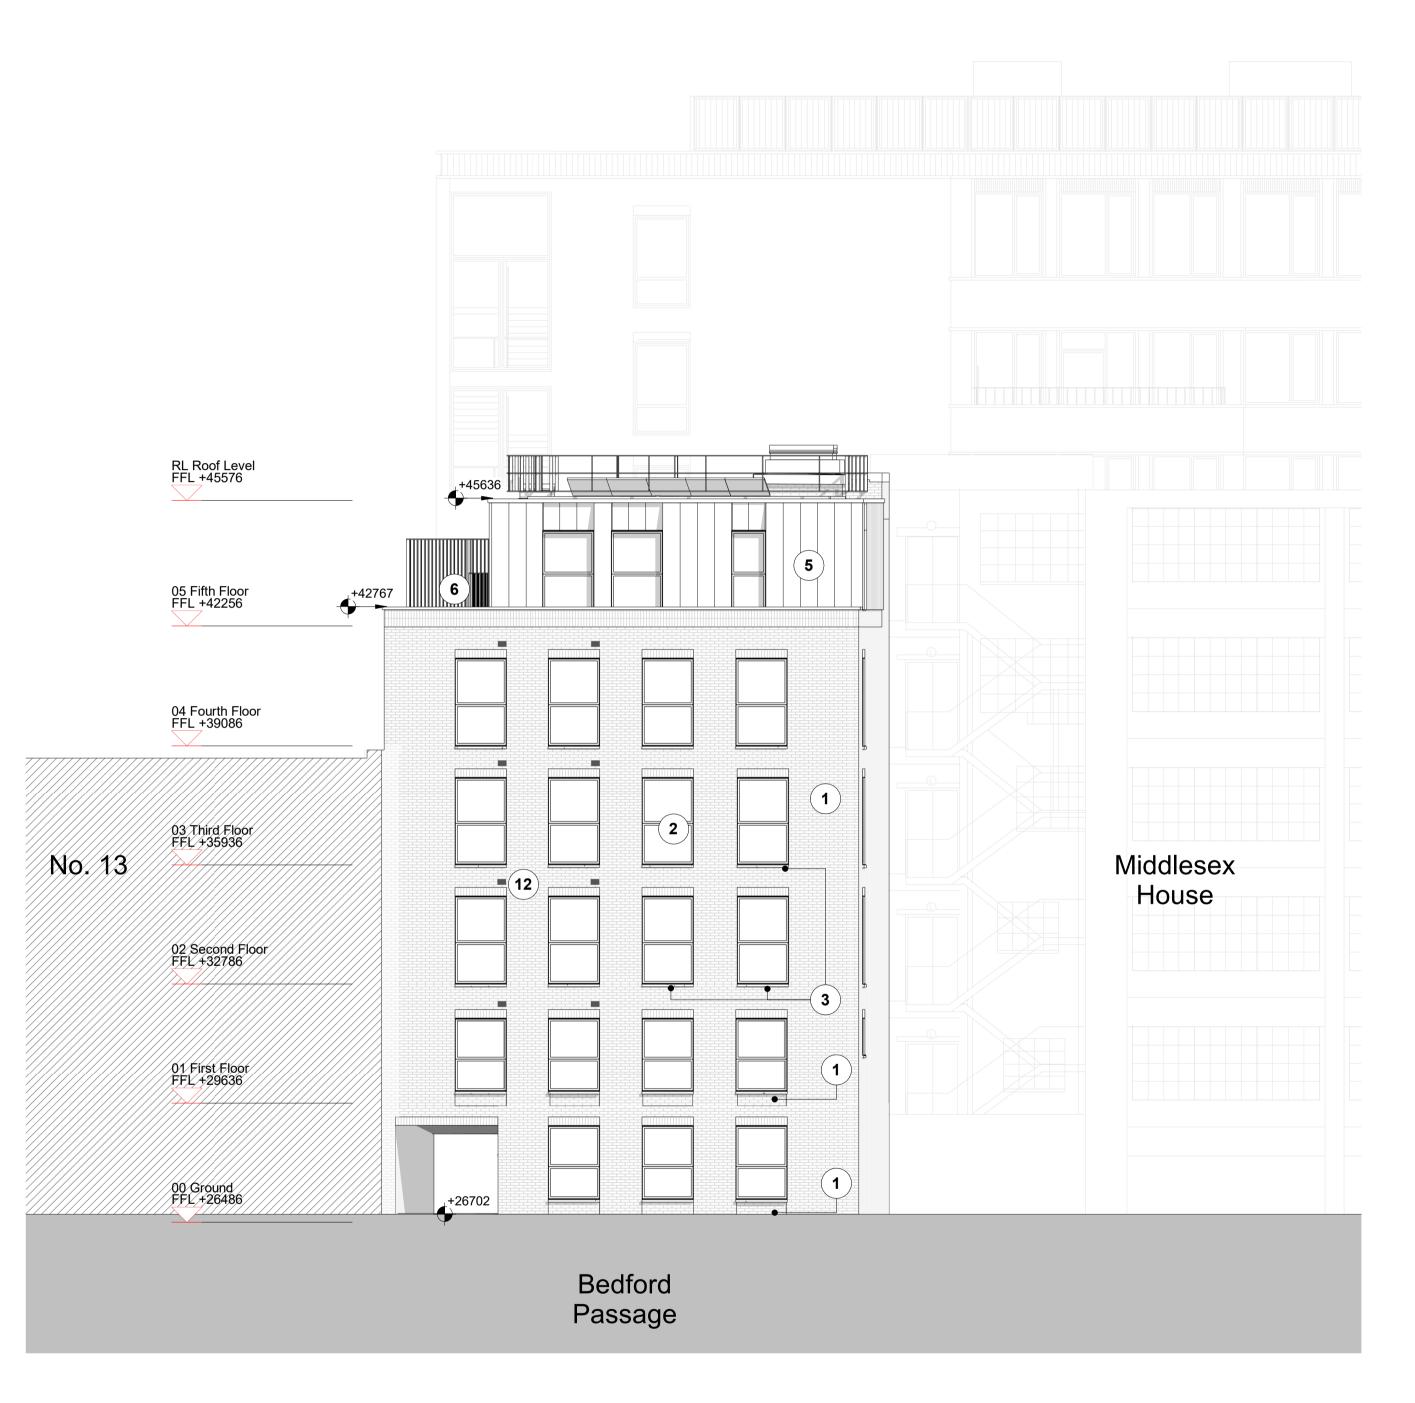

## Material Key

- 1 Red clay faced brickwork
- 2 Red-toned composite windows frames and handrail metalwork
- 3 Reconstituted cast-stone detailing
- **4** Metal cladding colour to match window/door frame
- 5 Warm-toned metal cladding
- 6 Red-toned handrail metalwork
- 7 Red-toned glazed doorsets
- 8 Red-toned louvred doorsets
- **9** Metal louvred panel colour to match L05 cladding material
- 10 Red-toned glazed doorsets
- **11** Building signage
- 12 Warm-toned metal MVHR grille

**General Notes:** A FULL Planning application, reference: 2020/5633/P, was consented on 12 April 2022 for the following works: *Erection of a six storey building (and basement) to provide office (use Class E) at part ground and basement levels and self-contained flats (use class C3) at ground and floors one to five; with associated landscaping, cycling parking and enabling works.* works.

Original Architect - Piercy&Company

Non-Material Amendment application made by Cottrell&Vermeulen Architecture Ltd on behalf of Glenman Corporation Limited for Origin Housing Association.

## Revisions

| Rev. no. Date<br>P01.1 24/05/2<br>P01.2 18/08/2<br>P01.3 18/08/2<br>P01.4 02/04/2 | 2023 NMA Applie<br>2023 NMA Applie | ation<br>catio<br>catio | n<br>n (annota           | ited)  |
|-----------------------------------------------------------------------------------|------------------------------------|-------------------------|--------------------------|--------|
| 1:100                                                                             |                                    |                         |                          | 5m     |
| COTTRE<br>VERME<br>ARCHIT                                                         |                                    |                         | Londo                    |        |
| Drawing Number<br>2960-CVA-TM                                                     | 1-ZZ-DR-A-PL3                      | 303                     | <sup>Rev.</sup><br>P01.4 | Status |
| 14-19 Tottenham Mews                                                              |                                    |                         |                          |        |
| Proposed North Elevation                                                          |                                    |                         |                          |        |
| Drawn by: N                                                                       | IS Checked by:                     | RC                      | Date:                    |        |
| Scale: As indicate                                                                | ed Size:                           | A1                      | 02/04/2024               |        |