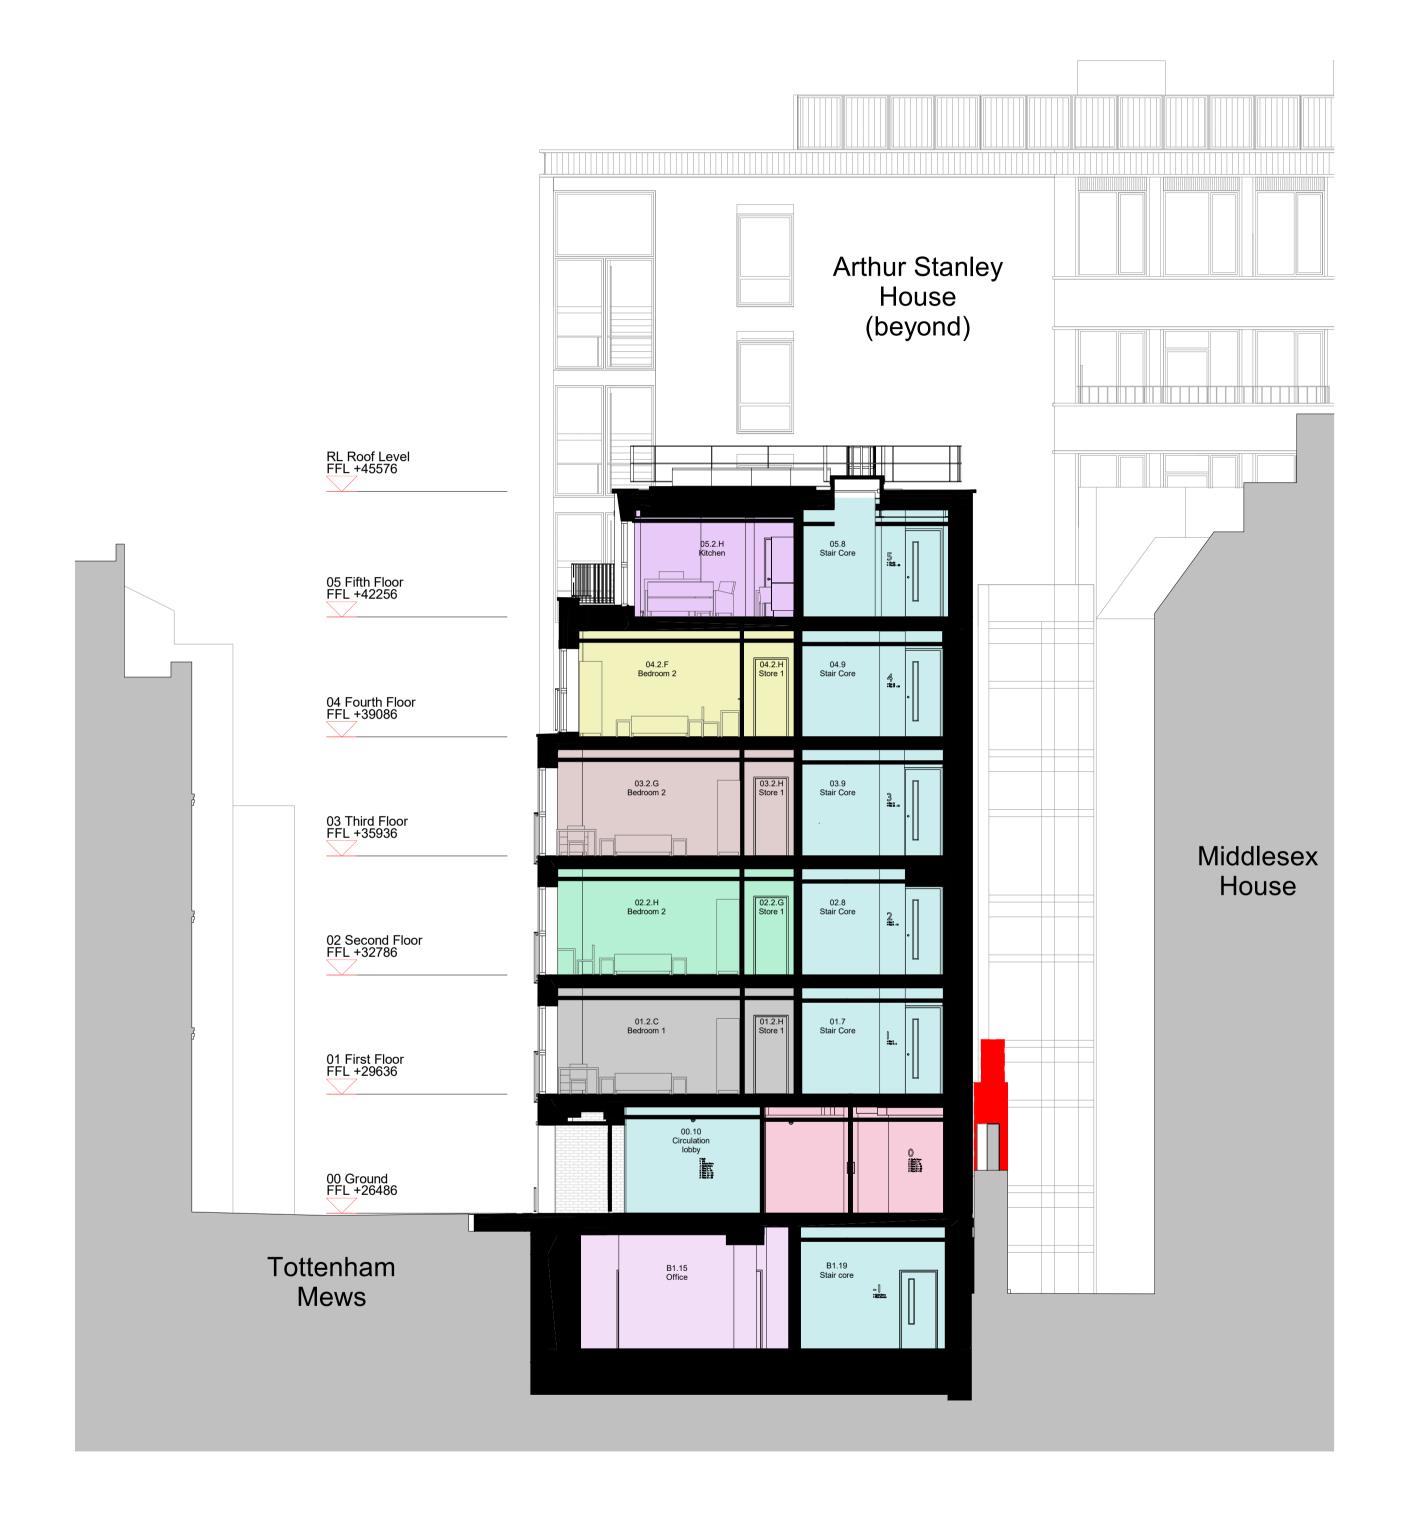

General Notes:

A FULL Planning application, reference: 2020/5633/P, was consented on 12 April 2022 for the following works:

Erection of a six storey building (and basement) to provide office (use Class E) at part ground and basement levels and self-contained flats (use class C3) at ground and floors one to five; with associated landscaping, cycling parking and enabling works

14-19 Tottenham Mews

Proposed Section CC

Drawn by: MS | Checked by: RC | Date: A1 02/04/2024 Scale: As indicated Size:

CC 1 10003CC