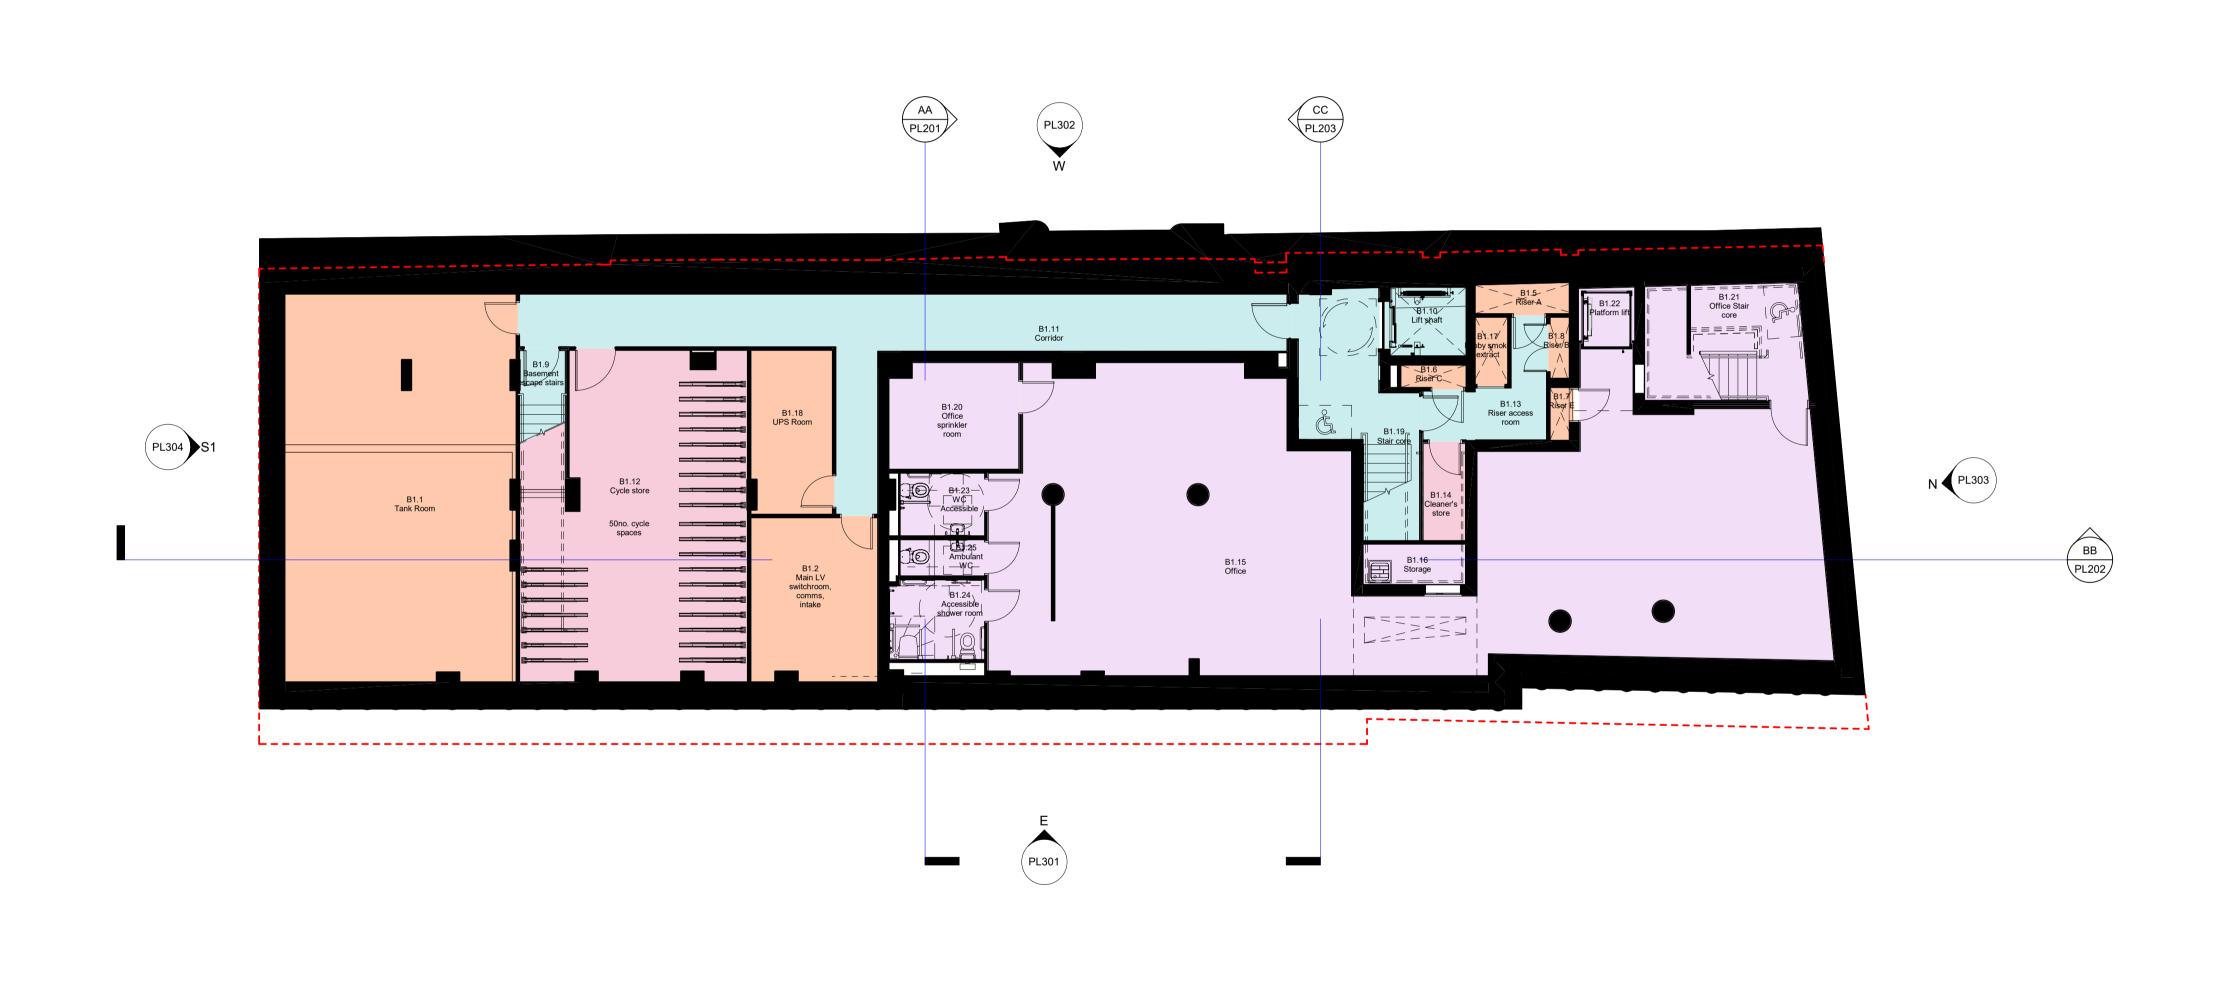

Rev. Status

Drawing Number 2960-CVA-TM-B1-DR-A-PL101 P01.4

14-19 Tottenham Mews

Proposed Basement Floor Plan

Drawn by: MS | Checked by: RC | Date: A1 02/04/2024 1 : 100 Size: