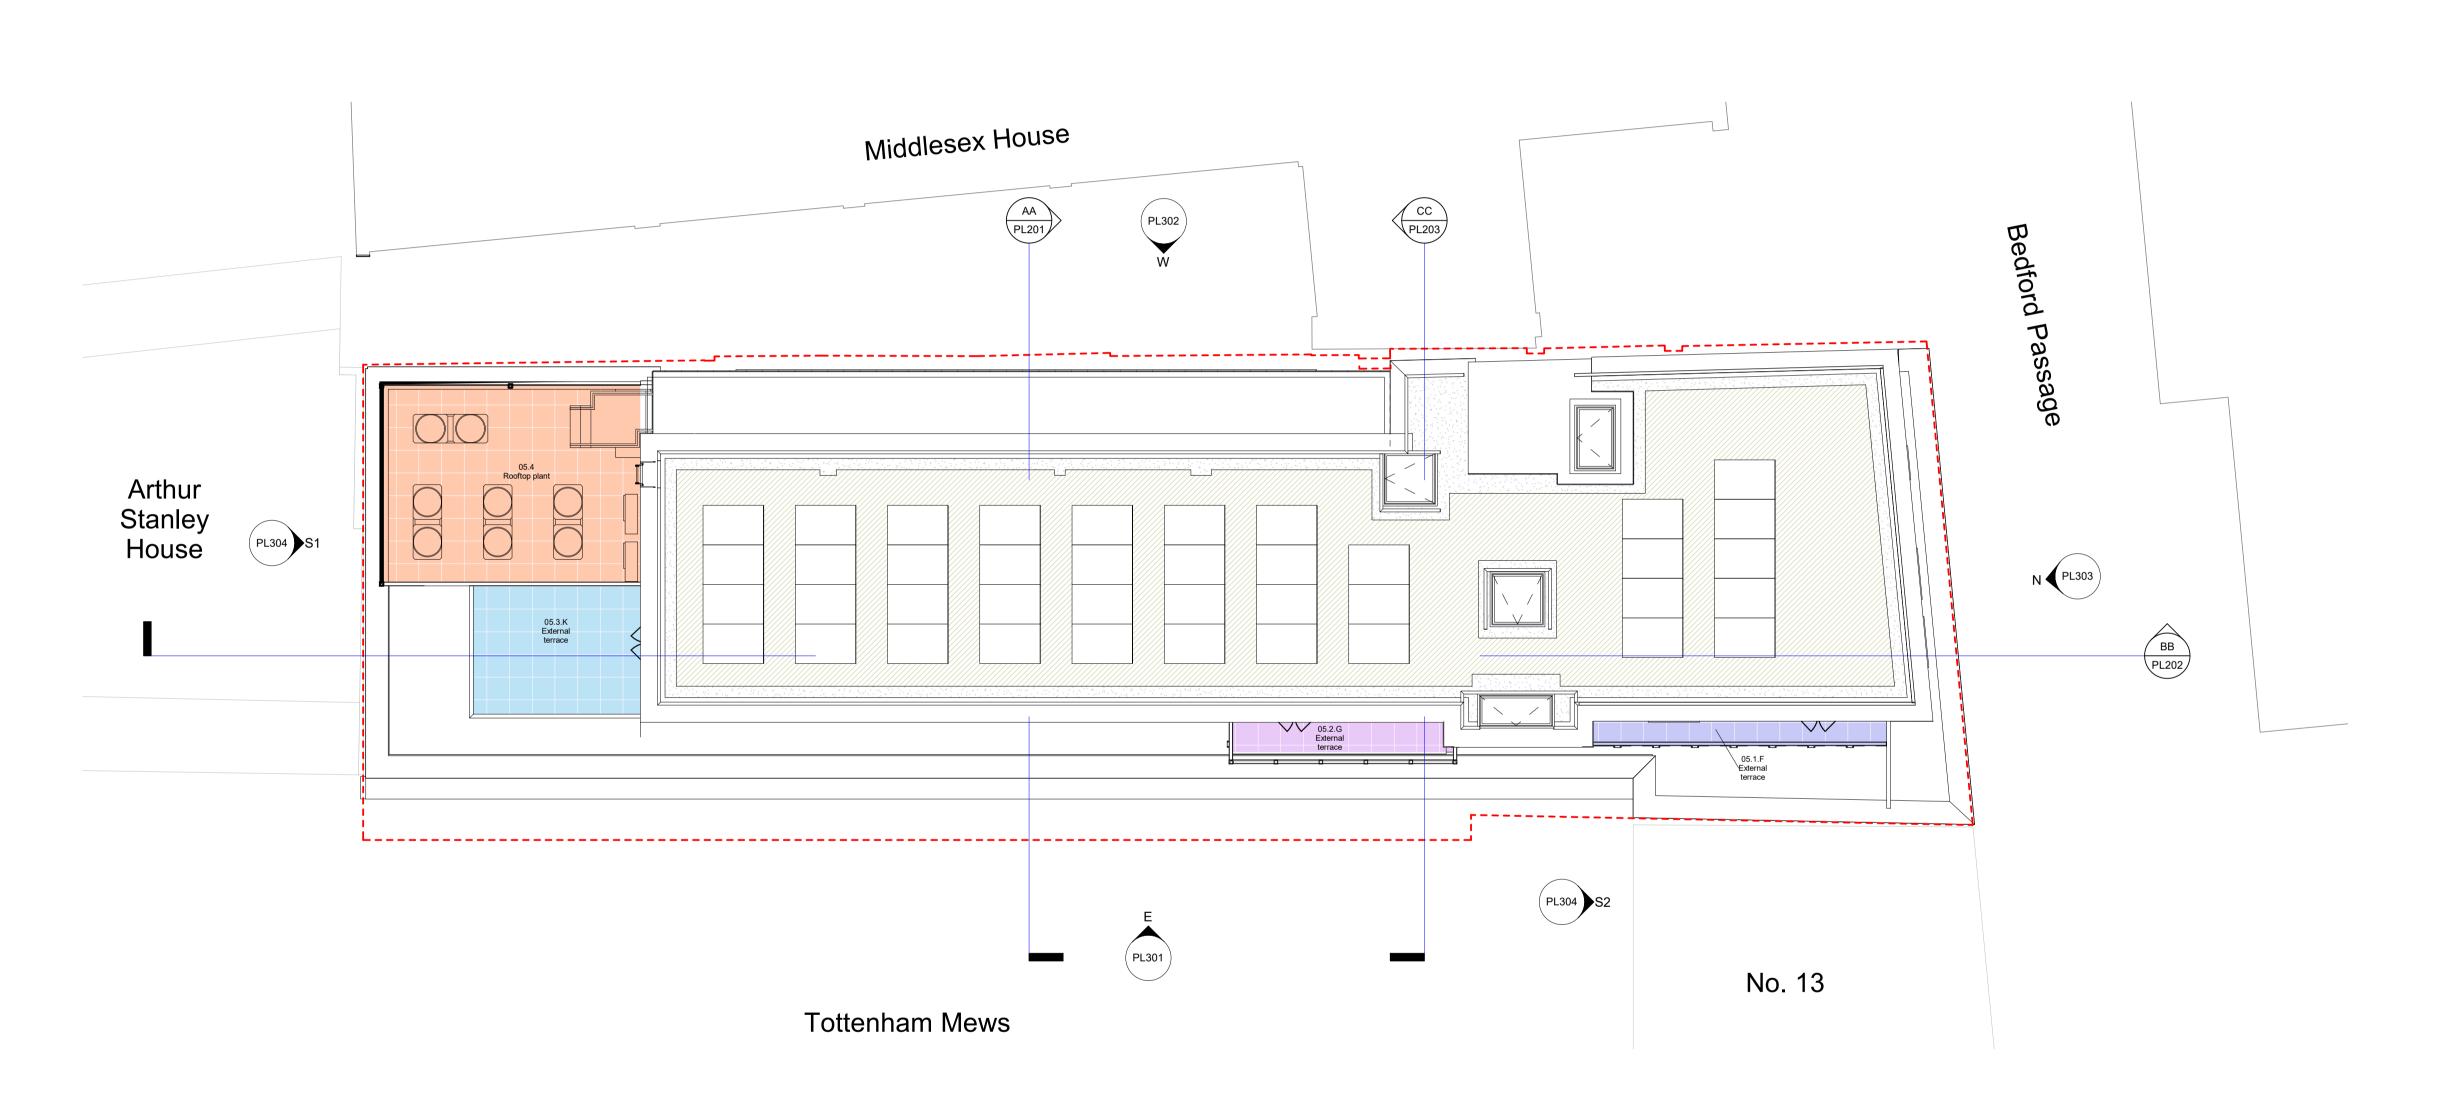

Proposed Roof

1 : 100

General Notes:

A FULL Planning application, reference: 2020/5633/P, was consented on 12 April 2022 for the following works:

Erection of a six storey building (and basement) to provide office (use Class E) at part ground and basement levels and self-contained flats (use class C3) at ground and floors one to five; with associated landscaping, cycling parking and enabling works Original Architect - Piercy&Company

Department Legend

Flat 05.1 (1b2p)

Flat 05.2 (2b3p)

Flat 05.3 (2b4p)

Non-Material Amendment application made by Cottrell&Vermeulen Architecture Ltd on behalf of Glenman Corporation Limited for Origin Housing Association.

1B Iliffe Street London SE17 3LJ 0207 708 2567 Do not scale from this drawing Confirm all dimensions on site Rev. Status **Drawing Number** 2960-CVA-TM-RL-DR-A-PL108 P01.4

14-19 Tottenham Mews

Proposed Roof Plan