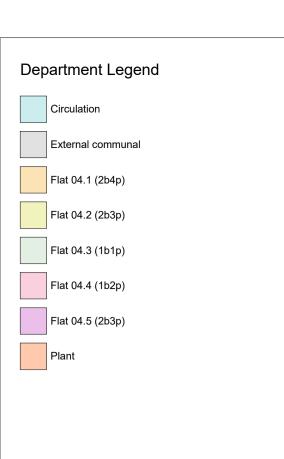

Proposed Fourth Floor

General Notes:

A FULL Planning application, reference: 2020/5633/P, was consented on 12 April 2022 for the following works:

Erection of a six storey building (and basement) to provide office (use Class E) at part ground and basement levels and self-contained flats (use class C3) at ground and floors one to five with passeciated landscaping, sugling parting and combling five; with associated landscaping, cycling parking and enabling

Drawing Number 2960-CVA-TM-04-DR-A-PL106 | P01.4

14-19 Tottenham Mews

Proposed Fourth Floor Plan

MS | Checked by: RC | Date: A1 02/04/2024 1 : 100 | Size: