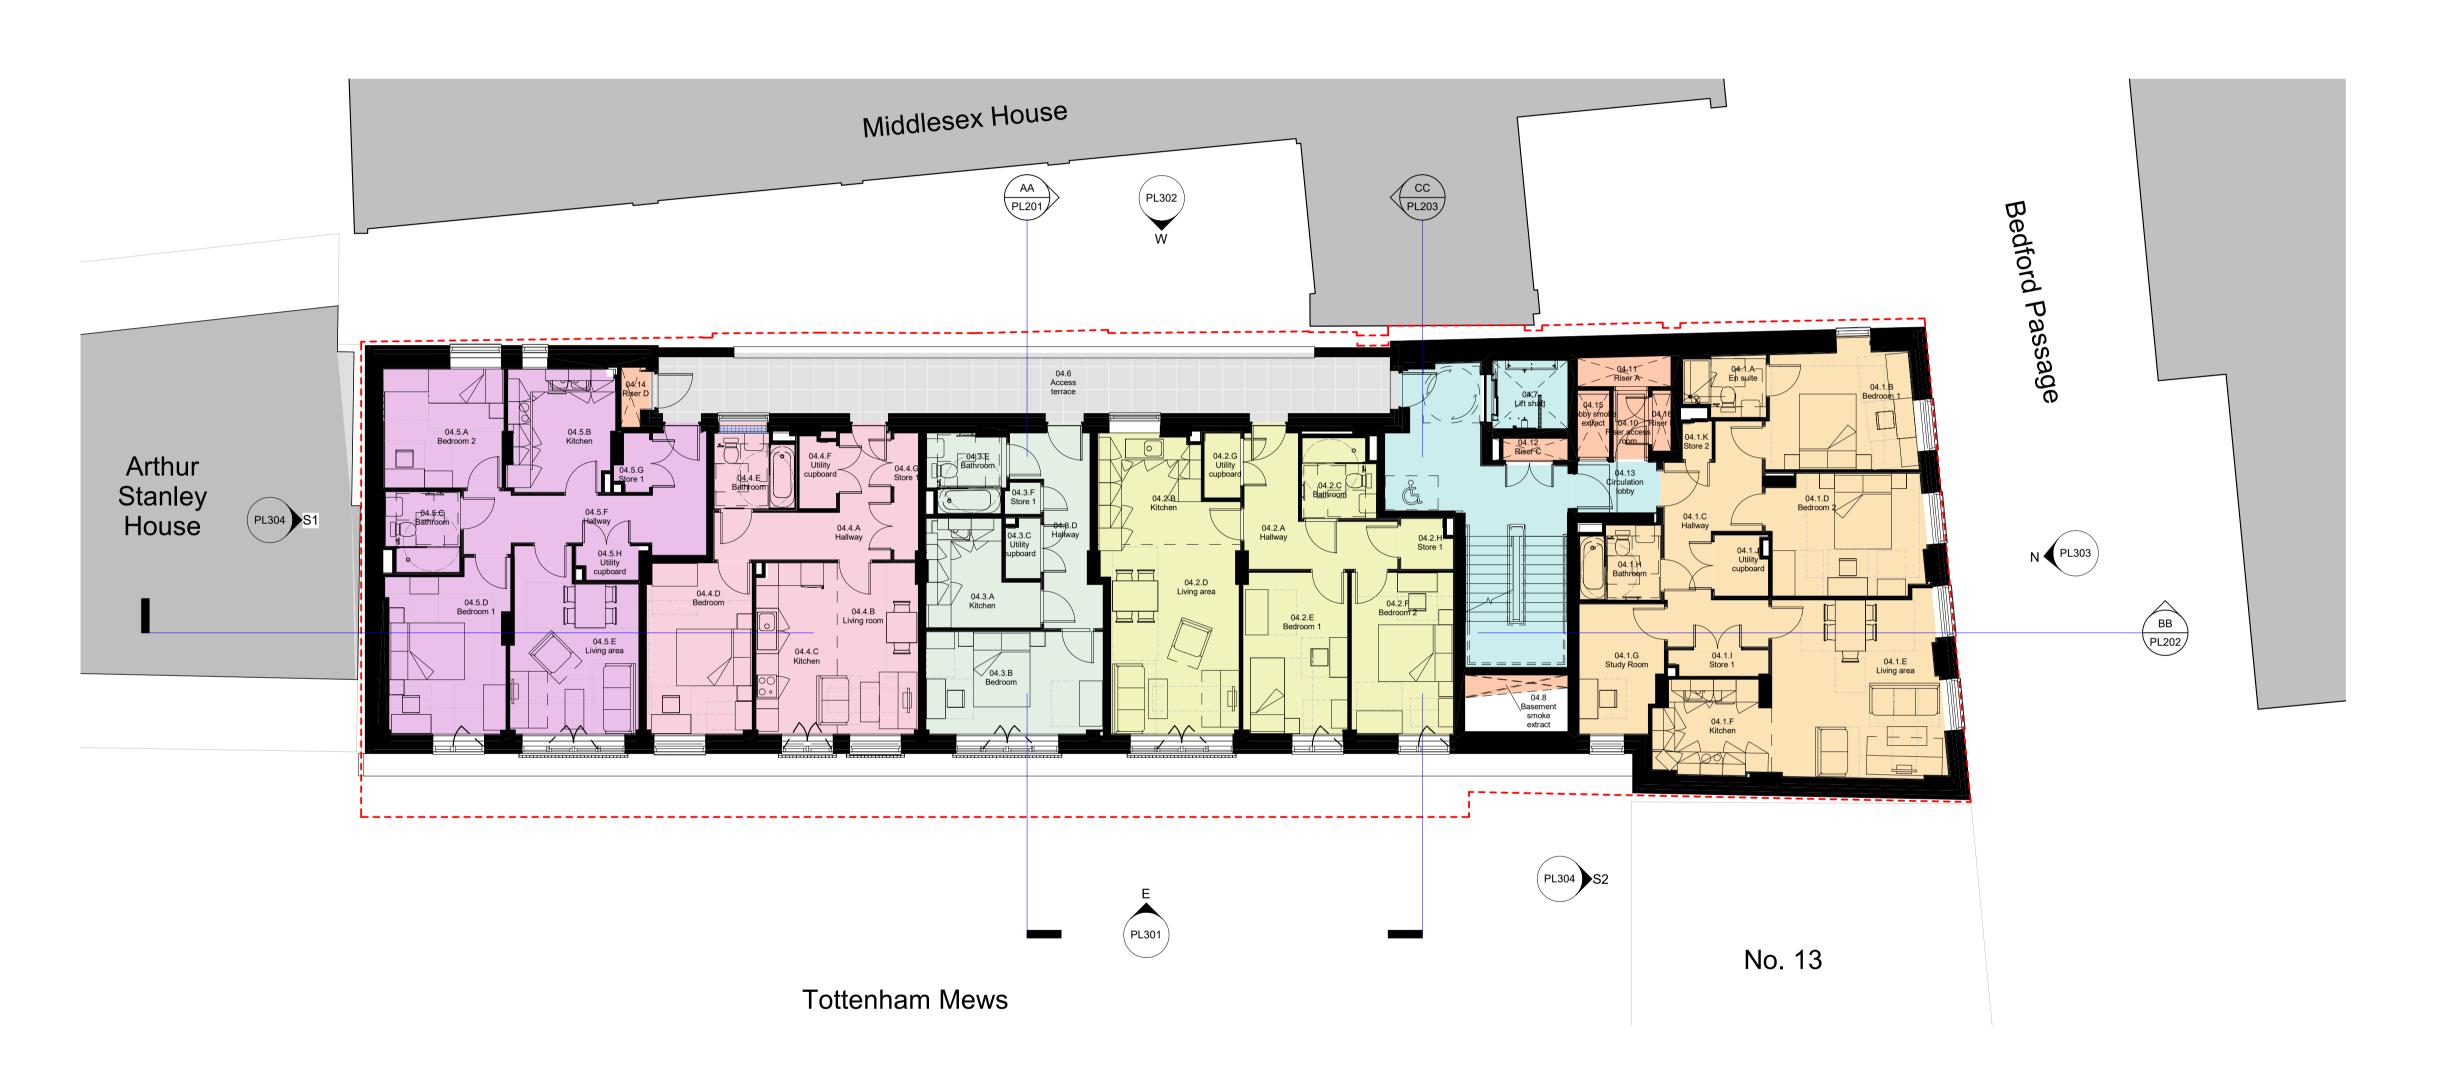

Proposed Fourth Floor

General Notes:

A FULL Planning application, reference: 2020/5633/P, was consented on 12 April 2022 for the following works:

Erection of a six storey building (and basement) to provide office (use Class E) at part ground and basement levels and self-contained flats (use class C3) at ground and floors one to five with passeciated landscaping, sugling parting and combling five; with associated landscaping, cycling parking and enabling

Drawing Number 2960-CVA-TM-04-DR-A-PL106 | P01.4

14-19 Tottenham Mews

Proposed Fourth Floor Plan

MS | Checked by: RC | Date: A1 02/04/2024 1 : 100 | Size: