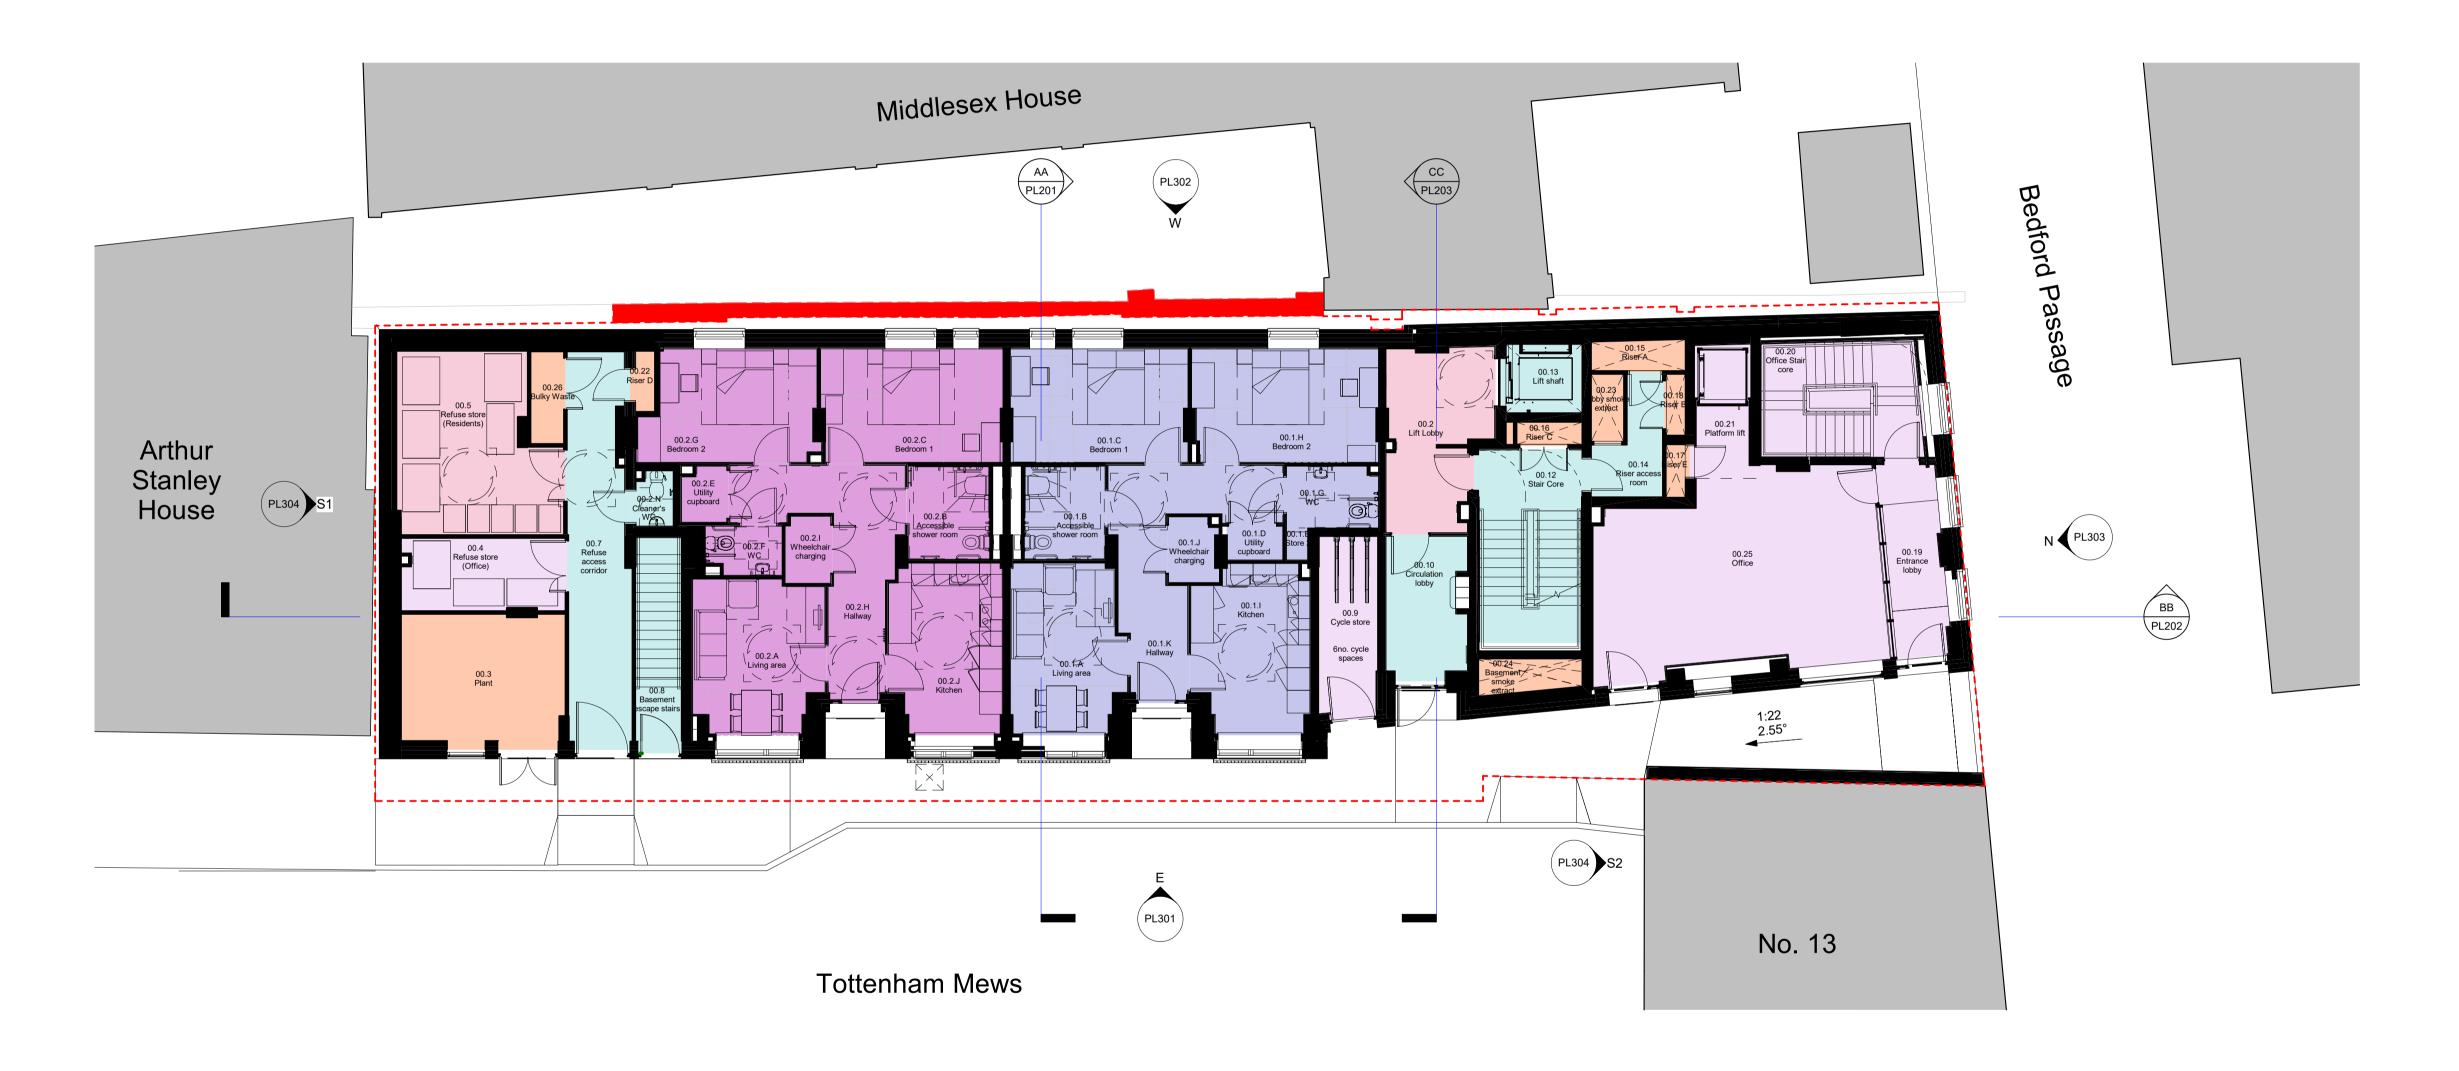

General Notes:

A FULL Planning application, reference: 2020/5633/P, was consented on 12 April 2022 for the following works:

Erection of a six storey building (and basement) to provide office (use Class E) at part ground and basement levels and self-contained flats (use class C3) at ground and floors one to five with passeciated landscaping, sugling parting and combling five; with associated landscaping, cycling parking and enabling

Original Architect - Piercy&Company

Department Legend

Flat 00.2 (2b4p)

Non-Material Amendment application made by Cottrell&Vermeulen Architecture Ltd on behalf of Glenman Corporation Limited for Origin Housing Association.

Do not scale from this drawing Confirm all dimensions on site

Rev. Status

Drawing Number 2960-CVA-TM-00-DR-A-PL102 P01.4

14-19 Tottenham Mews

Proposed Ground Floor Plan

MS Checked by: RC Date: A1 02/04/2024 1 : 100 Size: