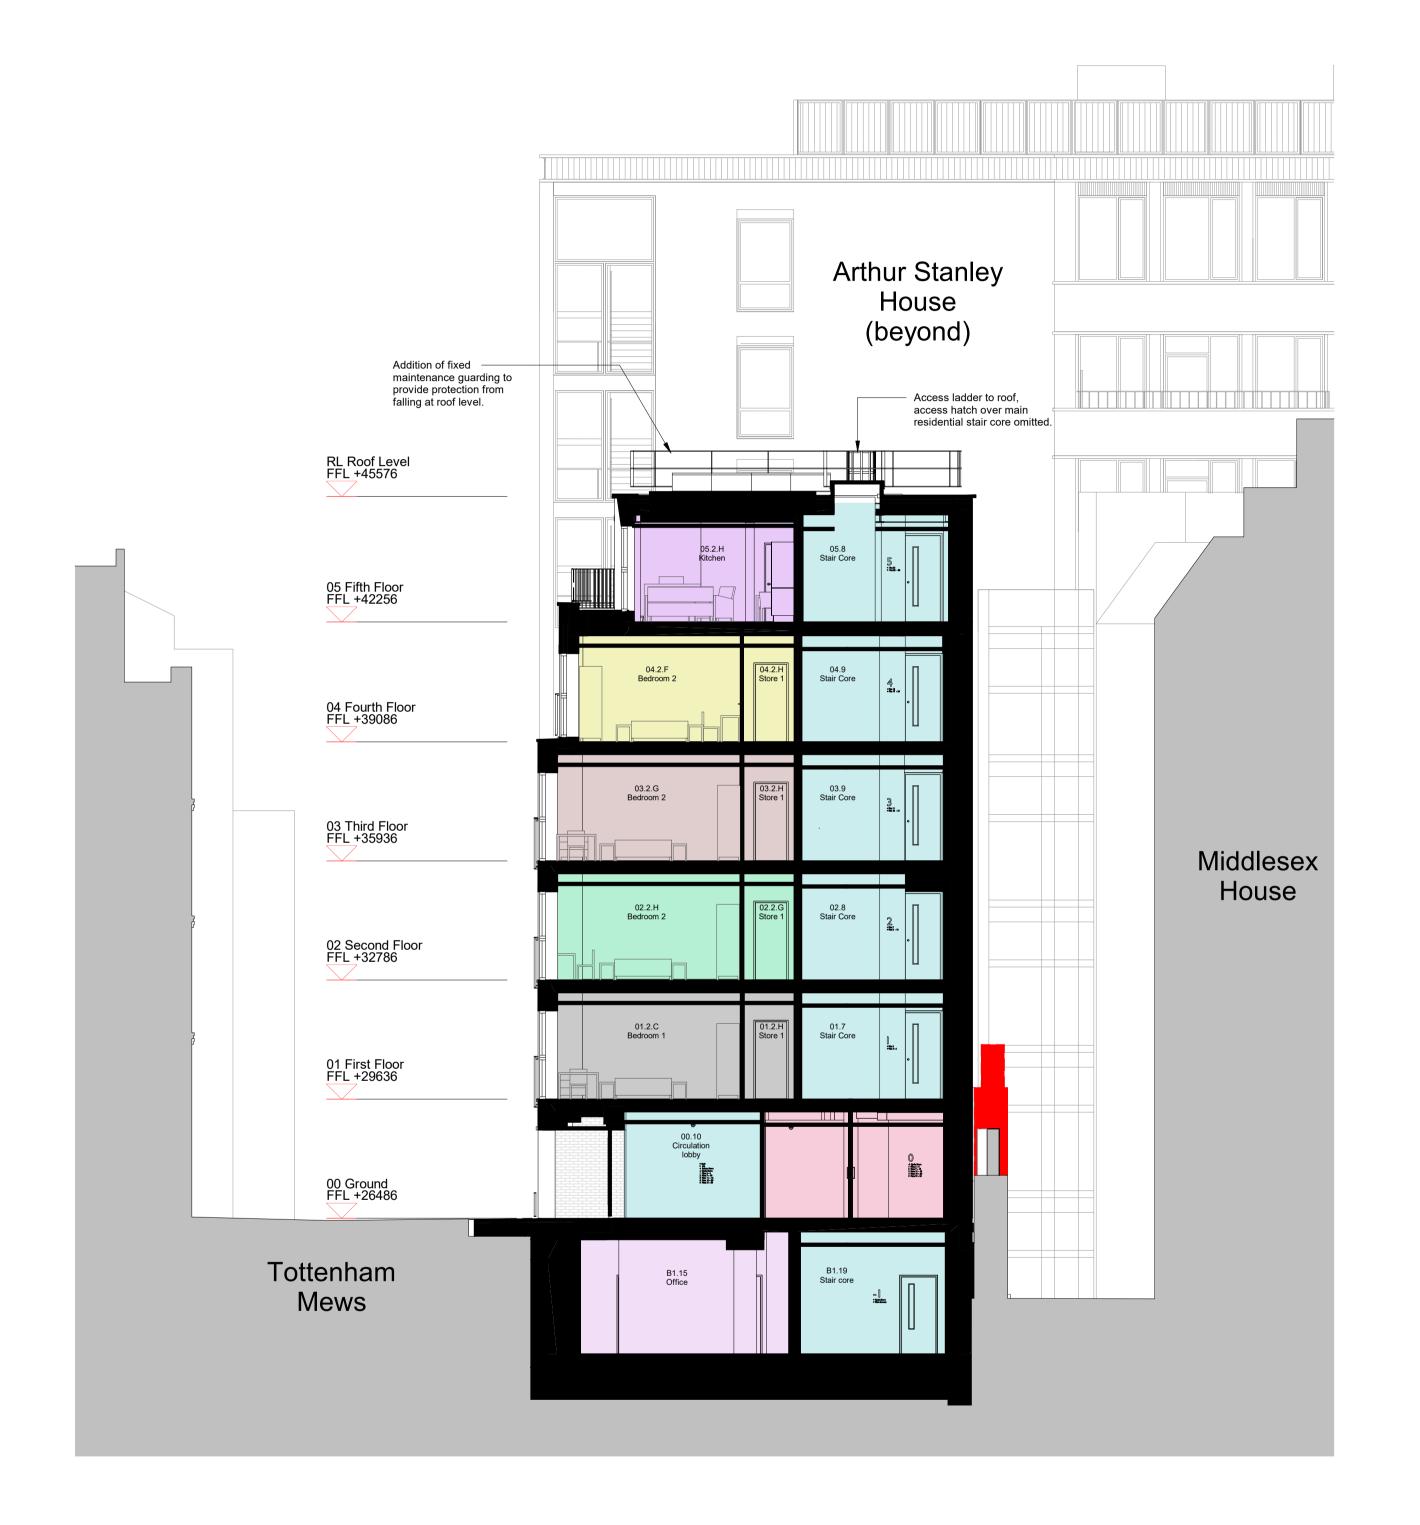

WIP

COTTRELL & VERMEULEN ARCHITECTURE

Do not scale from this drawing Confirm all dimensions on site Rev. Status **Drawing Number** 2960-CVA-TM-ZZ-DR-A-PL203 P01.5

14-19 Tottenham Mews

Proposed Section CC

Drawn by: MS | Checked by: RC | Date: A1 02/04/2024 Scale: As indicated Size:

Proposed Section CC 1 : 100