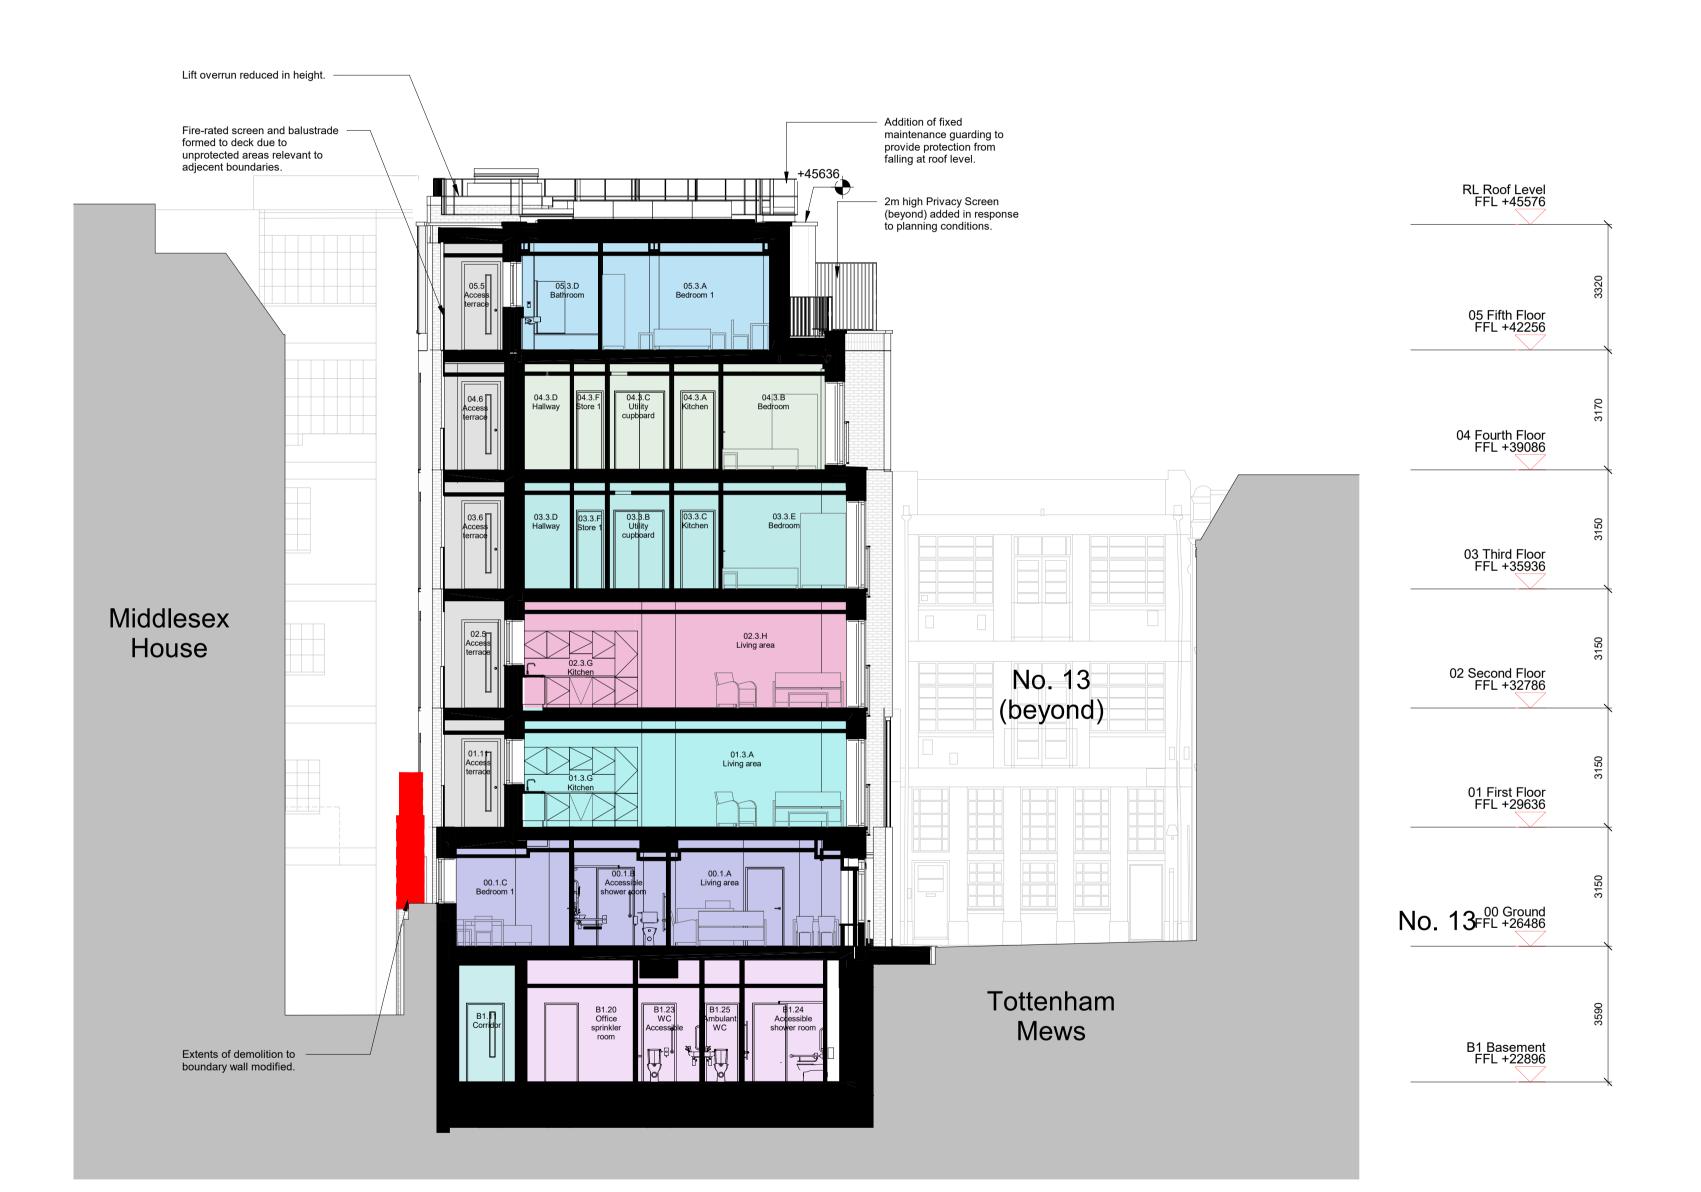

General Notes:

A FULL Planning application, reference: 2020/5633/P, was consented on 12 April 2022 for the following works:

Erection of a six storey building (and basement) to provide office (use Class E) at part ground and basement levels and self-contained flats (use class C3) at ground and floors one to five; with associated landscaping, cycling parking and enabling works

Original Architect - Piercy&Company

Non-Material Amendment application made by Cottrell&Vermeulen Architecture Ltd on behalf of Glenman Corporation Limited for Origin Housing Association.

Revisions

Rev. no. Date Description P01.1 24/05/2023 For information

P01.2 18/08/2023 NMA Application P01.3 18/08/2023 NMA Application (annotated)

P01.4 02/04/2024 NMA Application

P01.5 02/04/2024 NMA Application (annotated)

1:100 & E &

WIP COTTRELL & VERMEULEN ARCHITECTURE

Do not scale from this drawing Confirm all dimensions on site Rev. Status **Drawing Number** 2960-CVA-TM-ZZ-DR-A-PL201 P01.5

14-19 Tottenham Mews

Proposed Section AA

Drawn by: MS | Checked by: RC | Date: A1 02/04/2024 Scale: As indicated Size: