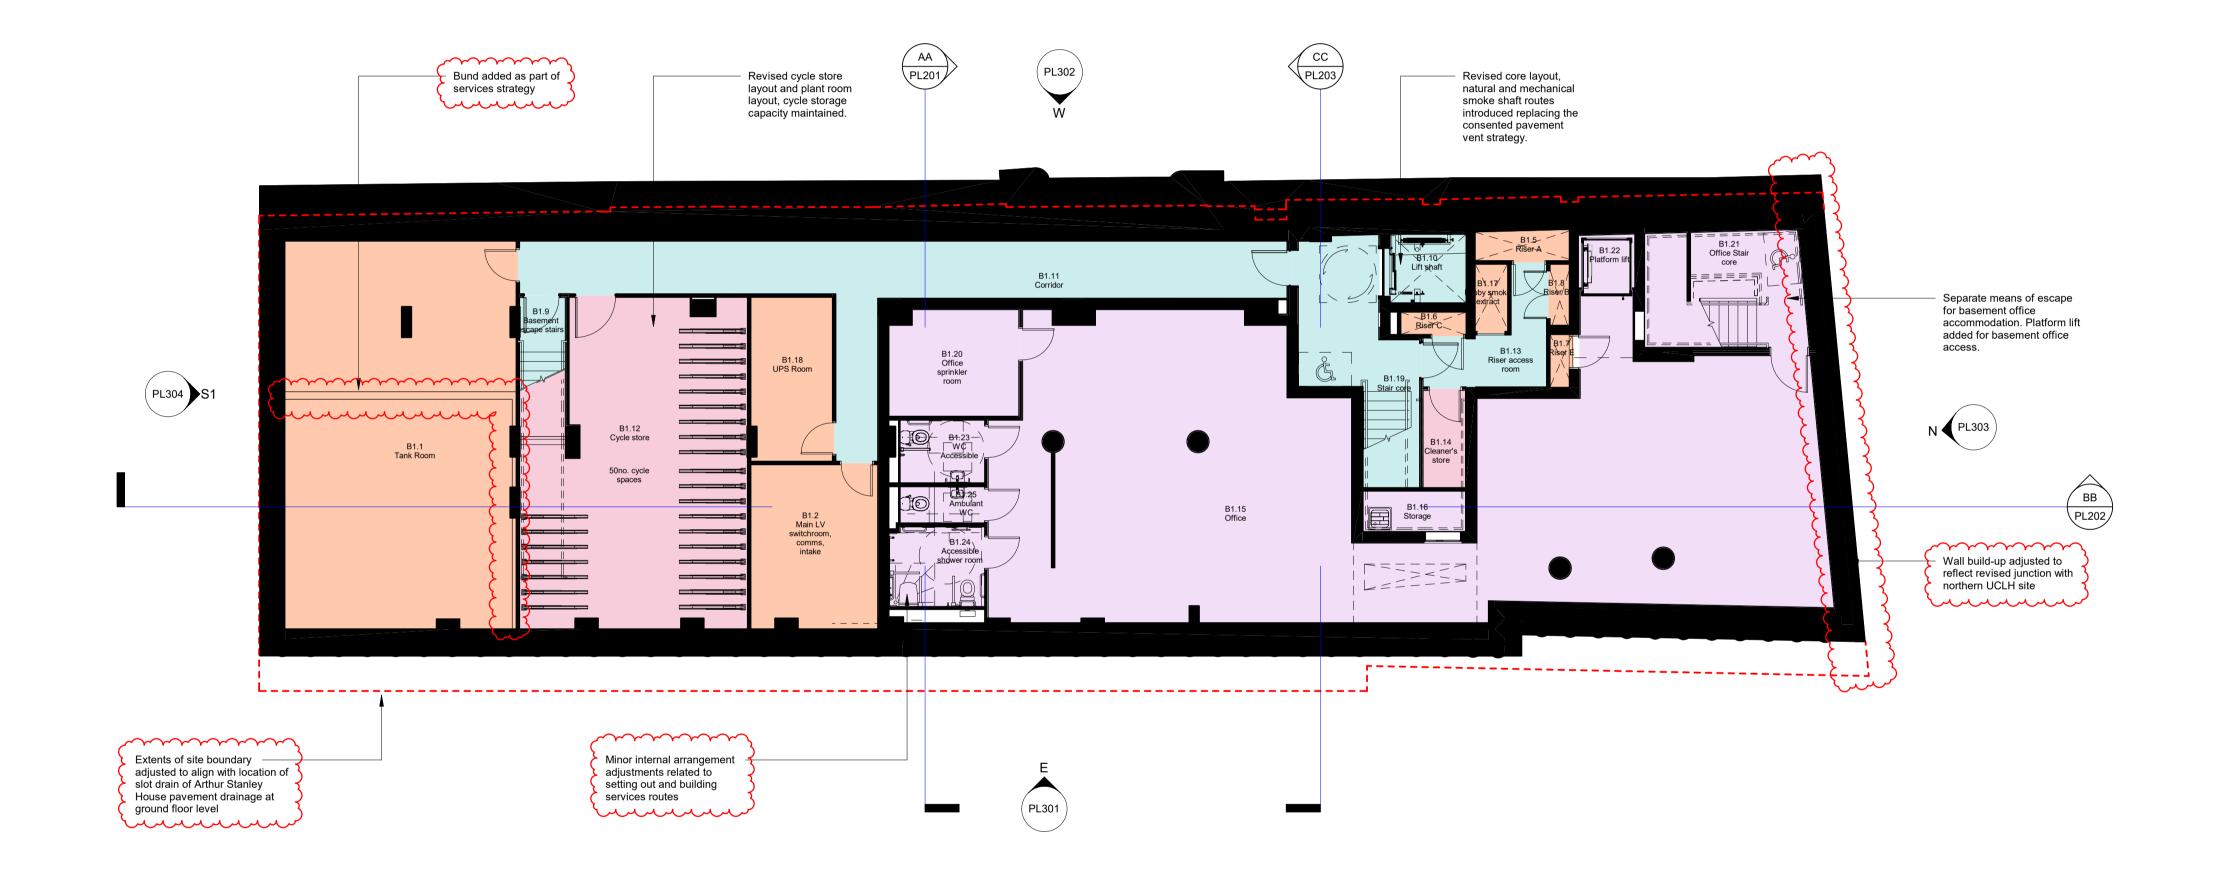

Proposed Basement Floor

1:1

1:100

Revisions

Original Architect - Piercy&Company

works.

Rev. no. Date Description
P01.1 24/05/2023 For information
P01.2 18/08/2023 NMA Application

P01.3 18/08/2023 NMA Application (annotated)
P01.4 02/04/2024 NMA Application

General Notes:

A FULL Planning application, reference: 2020/5633/P, was consented on 12 April 2022 for the following works:

Erection of a six storey building (and basement) to provide

office (use Class E) at part ground and basement levels and

Non-Material Amendment application made by Cottrell&Vermeulen Architecture Ltd on behalf of Glenman Corporation Limited for Origin Housing Association.

self-contained flats (use class C3) at ground and floors one to five; with associated landscaping, cycling parking and enabling

Drawing Number

2960-CVA-TM-B1-DR-A-PL101 P01.5

40 T-110-D1-D10-A-1 L

14-19 Tottenham Mews
Proposed Basement Floor Plan

Drawn by: MS Checked by: RC Date:

Drawn by: MS Checked by: RC Date:

Scale: 1:100 Size: A1 02/04/2024