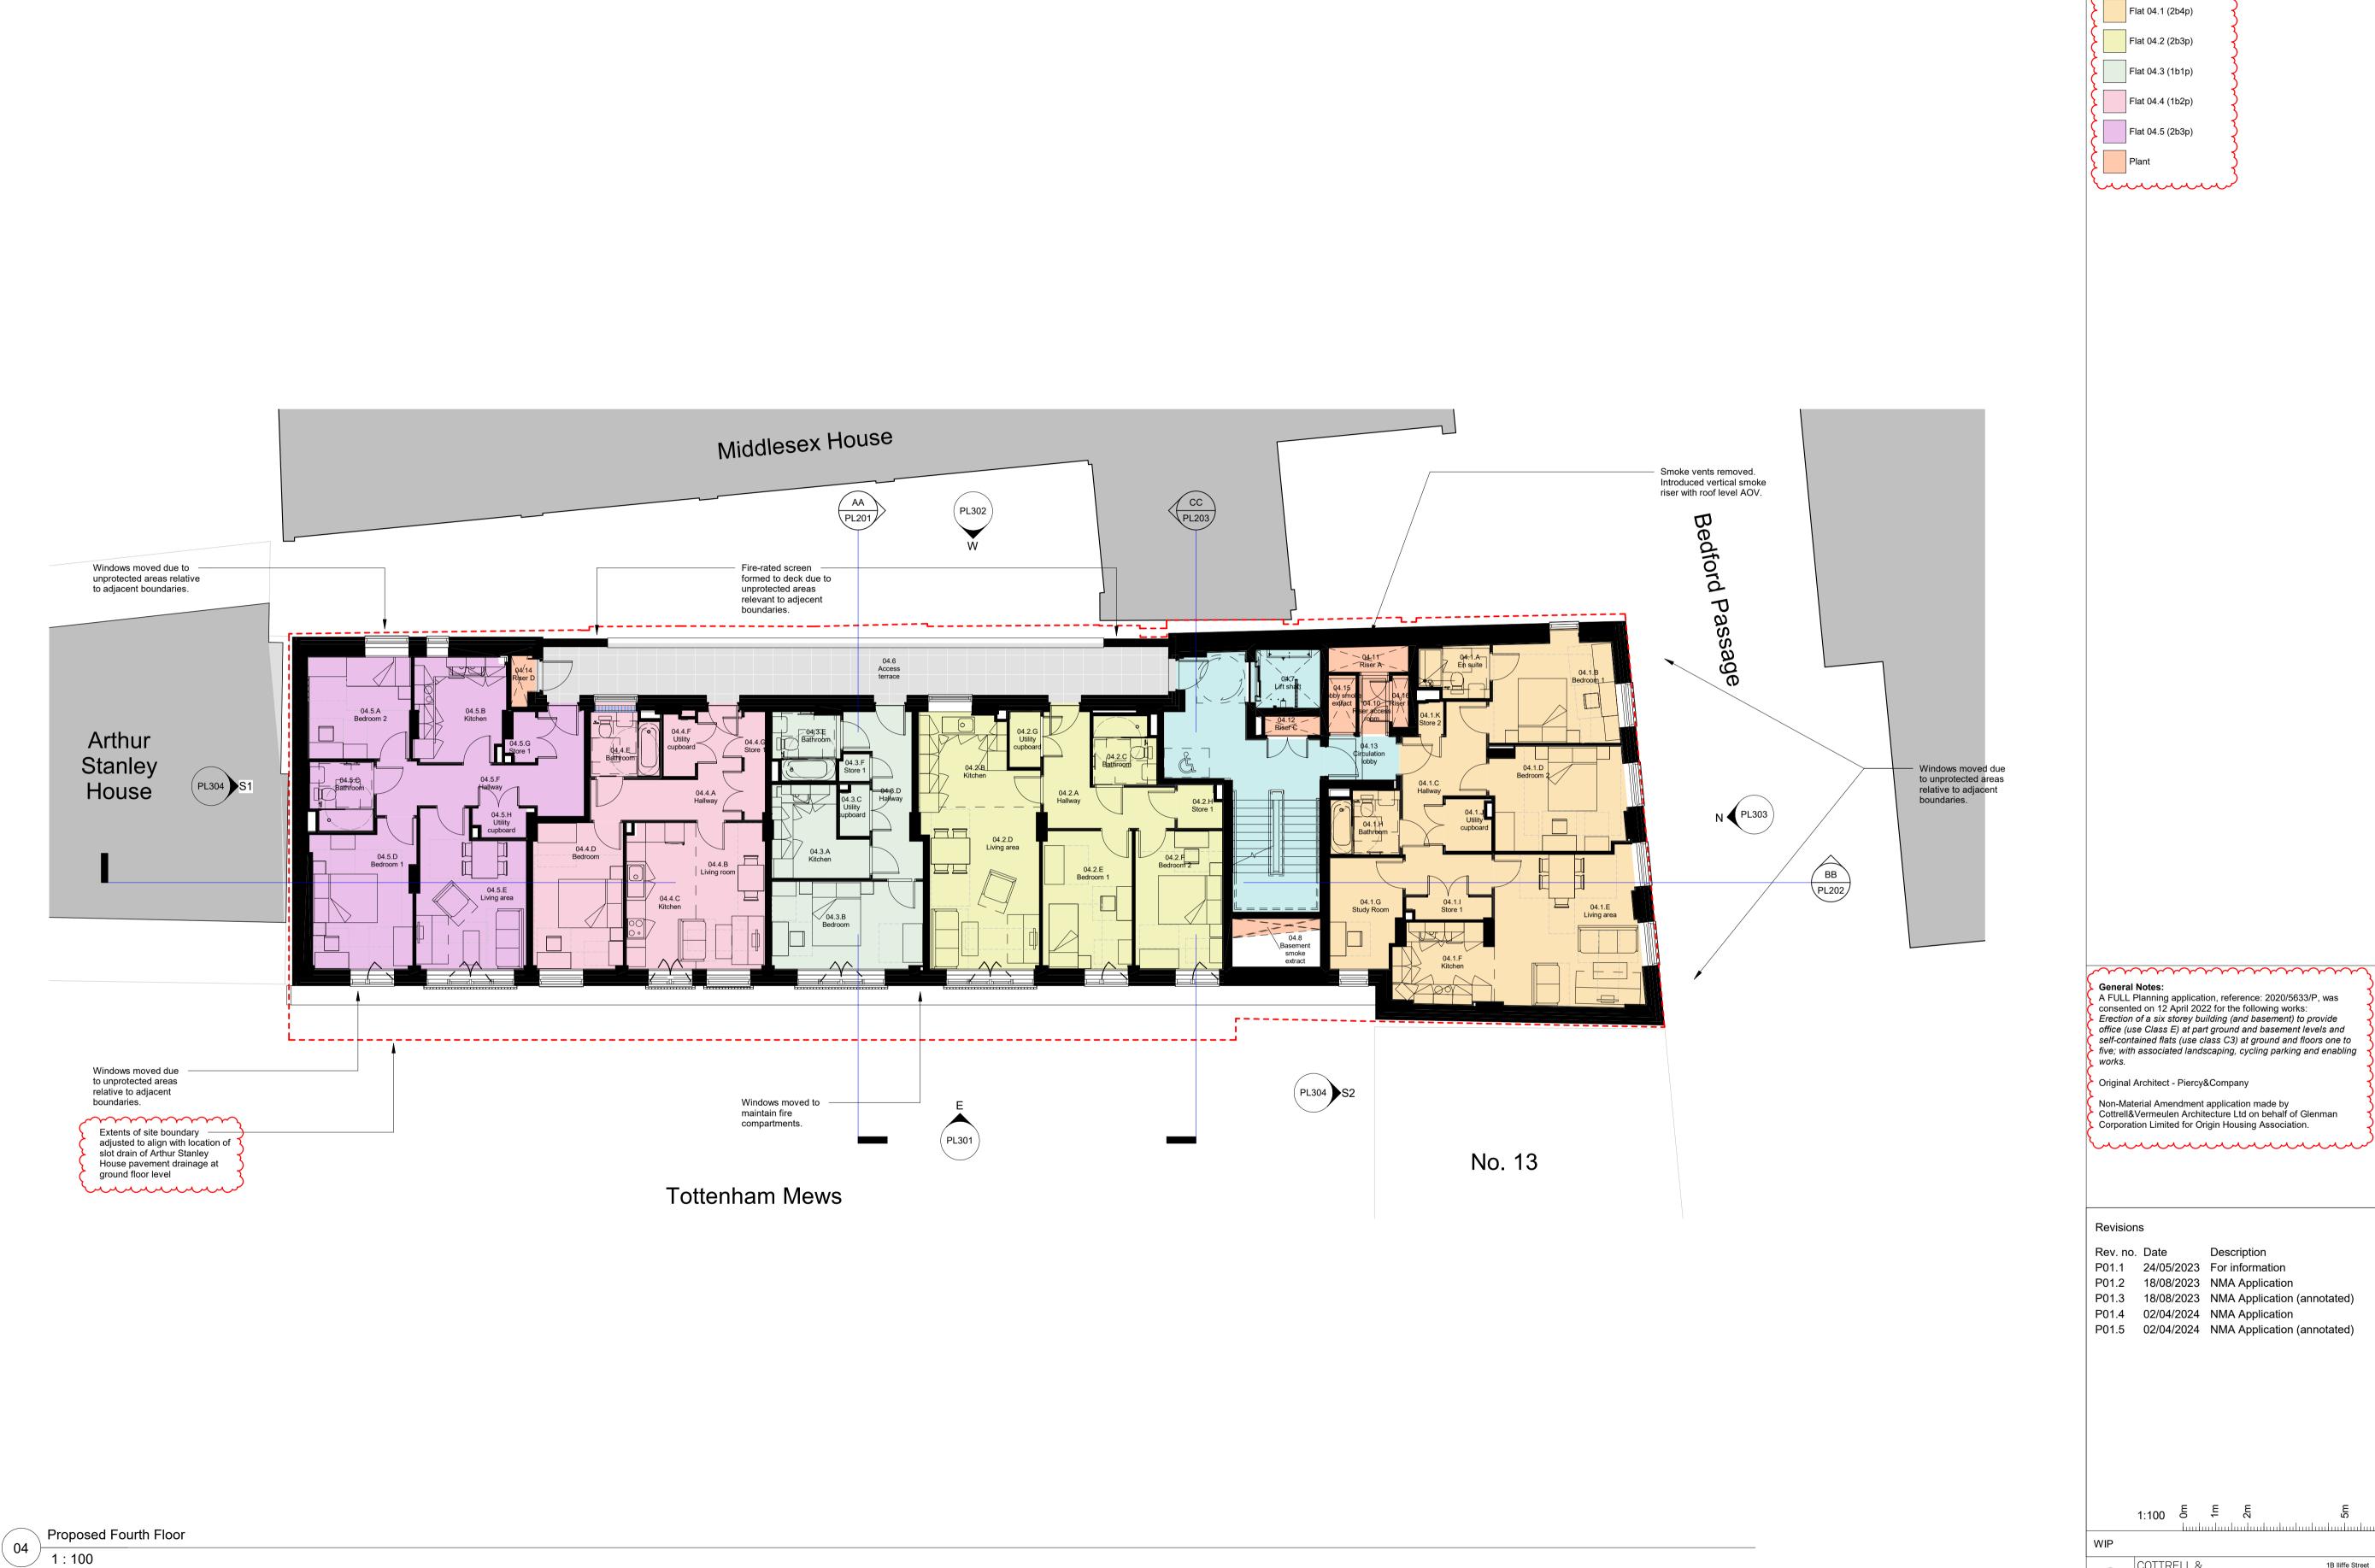

five; with associated landscaping, cycling parking and enabling Non-Material Amendment application made by Cottrell&Vermeulen Architecture Ltd on behalf of Glenman Corporation Limited for Origin Housing Association. Description P01.1 24/05/2023 For information P01.2 18/08/2023 NMA Application P01.3 18/08/2023 NMA Application (annotated) P01.4 02/04/2024 NMA Application P01.5 02/04/2024 NMA Application (annotated) 1:100 통 투 통 1B Iliffe Street London SE17 3LJ 0207 708 2567 COTTRELL & COTTRELL & VERMEULEN ARCHITECTURE Do not scale from this drawing Confirm all dimensions on site Rev. Status **Drawing Number** 2960-CVA-TM-04-DR-A-PL106 P01.5 14-19 Tottenham Mews Proposed Fourth Floor Plan MS Checked by: RC Date: A1 02/04/2024 1 : 100 | Size: