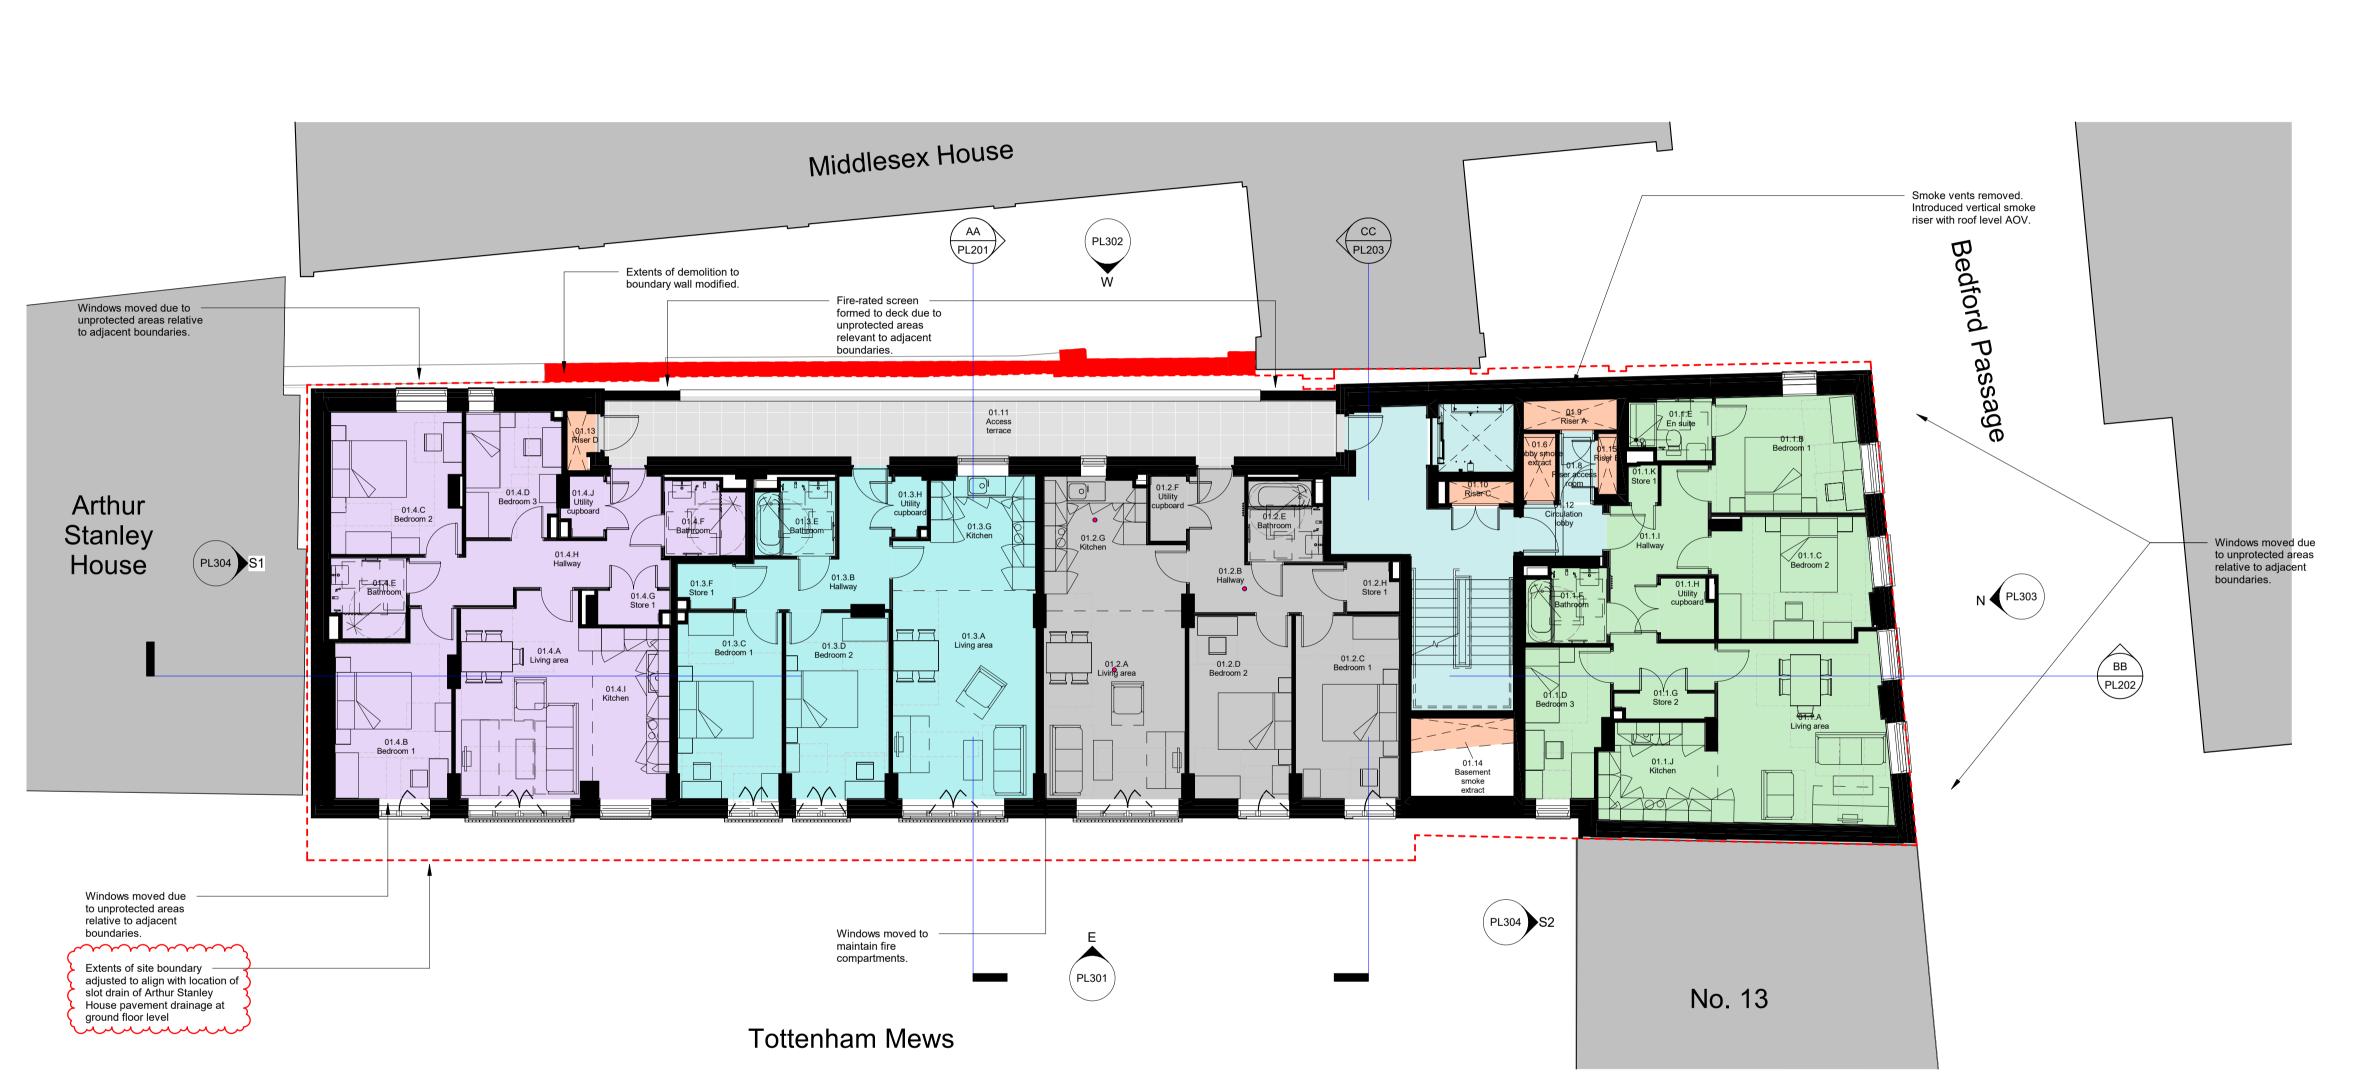

1:100

Non-Material Amendment application made by Cottrell&Vermeulen Architecture Ltd on behalf of Glenman Corporation Limited for Origin Housing Association. munimini Revisions Rev. no. Date Description P01.1 24/05/2023 For information P01.2 18/08/2023 NMA Application P01.3 18/08/2023 NMA Application (annotated) P01.4 02/04/2024 NMA Application P01.5 02/04/2024 NMA Application (annotated) 1:100 통 투 분 1B Iliffe Street London SE17 3LJ 0207 708 2567 COTTRELL & COTTRELL & VERMEULEN ARCHITECTURE Do not scale from this drawing Confirm all dimensions on site Rev. Status **Drawing Number** 2960-CVA-TM-01-DR-A-PL103 | P01.5 14-19 Tottenham Mews Proposed First Floor Plan MS | Checked by: RC | Date: A1 02/04/2024 1 : 100 | Size:

General Notes:

A FULL Planning application, reference: 2020/5633/P, was consented on 12 April 2022 for the following works:

Erection of a six storey building (and basement) to provide

office (use Class E) at part ground and basement levels and self-contained flats (use class C3) at ground and floors one to

Original Architect - Piercy&Company

five; with associated landscaping, cycling parking and enabling

Department Legend

External communal

Flat 01.1 (3b5p)

Flat 01.2 (2b4p)

Flat 01.3 (2b4p)

Flat 01.4 (3b5p)