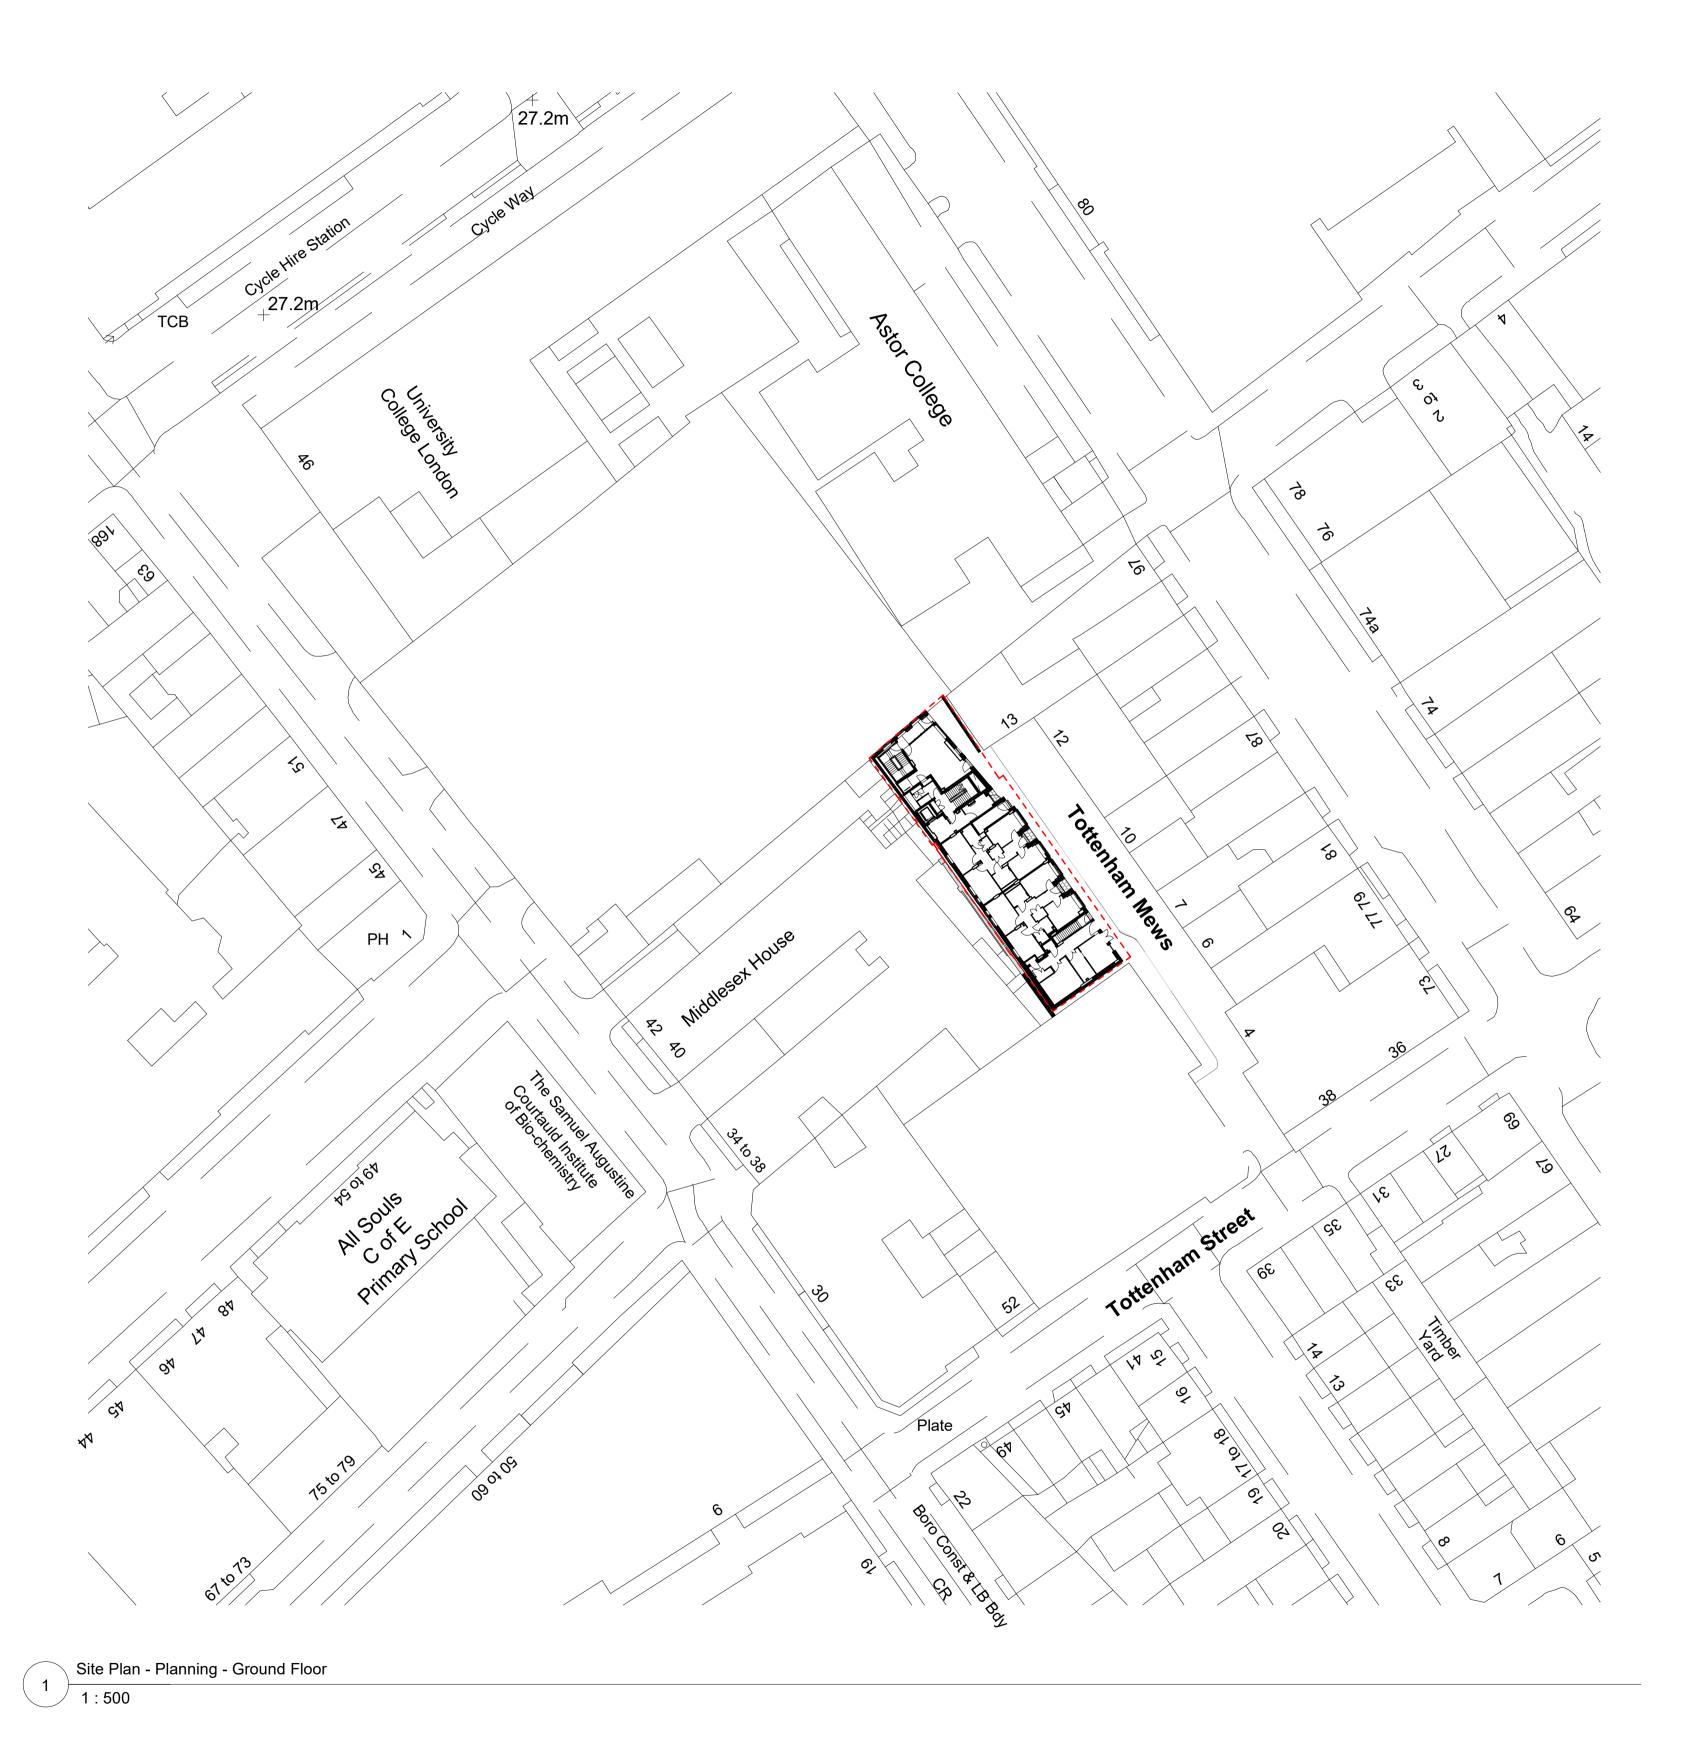

Key:

Site boundary according to latest survey information from GCL: 2960-TM-Survey (2)

General Notes:

A FULL Planning application, reference: 2020/5633/P, was consented on 12 April 2022 for the following works:

Erection of a six storey building (and basement) to provide office (use Class E) at part ground and basement levels and self-contained flats (use class C3) at ground and floors one to five; with associated landscaping, cycling parking and enabling works.

Criginal Architect - Piercy&Company

Non-Material Amendment application made by
Cottrell&Vermeulen Architecture Ltd on behalf of Glenman
Corporation Limited for Origin Housing Association.

Revisions

Rev. no. Date Description P01.1 18/08/2023 NMA Application P01.2 02/04/2024 NMA Application

1:500 년 년 년

Do not scale from this drawing Confirm all dimensions on site Rev. Status

COTTRELL & VERMEULEN ARCHITECTURE

Drawing Number 2960-CVA-TM-00-DR-A-PL100 P01.2

14-19 Tottenham Mews

Location Plan (Ground Floor)