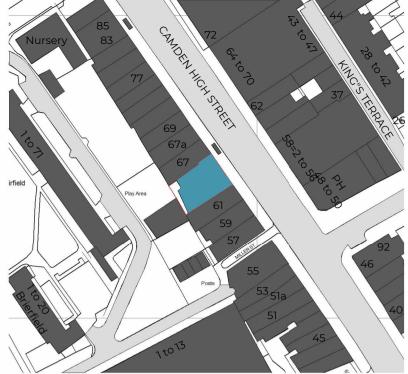

Proposed site plan 1 : 500 10 20 0 15

© Crown Copyright and database rights 2021 OS 100047474

Total Site Area 257.33 s.q.m.

Existing Residential

689.46 s.q.m.