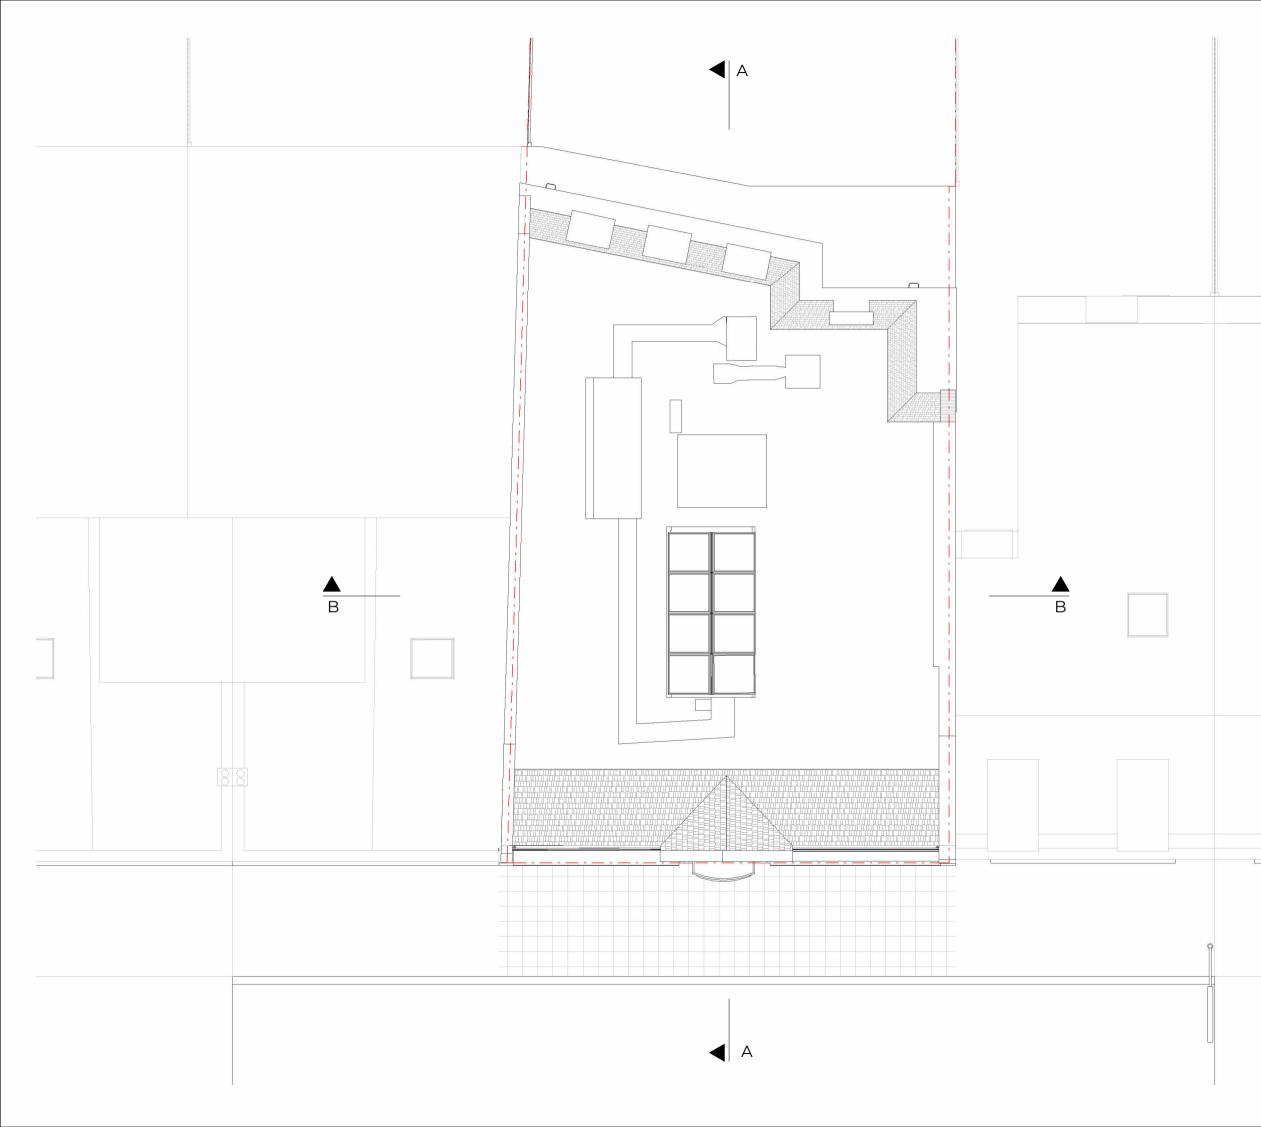

| 6365C-A-03-006                                             | Draw       |
|------------------------------------------------------------|------------|
|                                                            | UP         |
| Drawing                                                    | Checke     |
| Existing Roof Plan                                         | UP         |
| Scale                                                      | Issue Date |
| 1:100 @ A3                                                 | 27.02.2024 |
|                                                            | 5m         |
|                                                            |            |
| Project Address<br>63-65 Camden High Street London NWI 7JL |            |
| 5                                                          | Statu      |