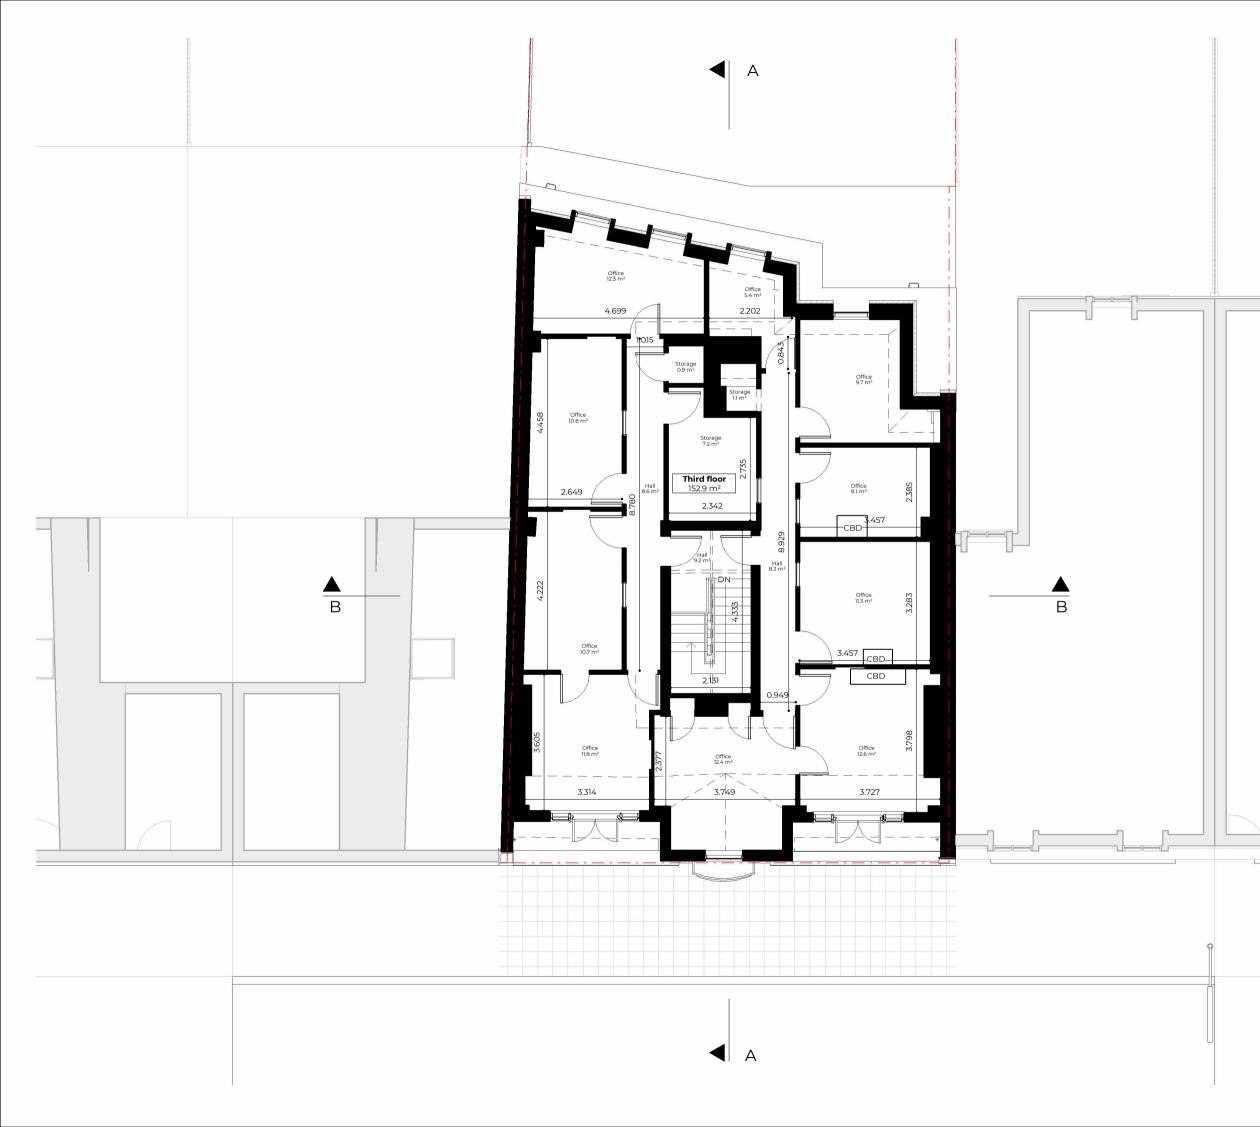

Status For Planning

Project Address

63-65 Camden High Street London NWI 7JL

Client

Christoforou Real Estate Holdings Limited

Status For Planning

Name Area

| Ground floor | 190.9 m <sup>2</sup> |
|--------------|----------------------|
| First floor  | 172.3 m <sup>2</sup> |
| Second floor | 173.3 m <sup>2</sup> |
| Third floor  | 152.9 m <sup>2</sup> |
|              | 689.5 m <sup>2</sup> |

Name

Area

| Ground floor | 190.9 m <sup>2</sup> |
|--------------|----------------------|
| First floor  | 172.3 m <sup>2</sup> |
| Second floor | 173.3 m <sup>2</sup> |
| Third floor  | 152.9 m <sup>2</sup> |
|              | 689.5 m <sup>2</sup> |

| Office          | 03 - THIRD FLOOR | 10.7 m²     |
|-----------------|------------------|-------------|
| Office          | 03 - THIRD FLOOR | 12.3 m²     |
| Office          | 03 - THIRD FLOOR | 10.8 m²     |
| Office          | 03 - THIRD FLOOR | 5.4 m²      |
| Office          | 03 - THIRD FLOOR | 9.7 m²      |
| Office          | 03 - THIRD FLOOR | 8.1 m²      |
| Office          | 03 - THIRD FLOOR | 11.3 m²     |
| Office          | 03 - THIRD FLOOR | 12.6 m²     |
| Office          | 03 - THIRD FLOOR | 12.4 m²     |
| Office          | 03 - THIRD FLOOR | 11.8 m²     |
|                 |                  | 105.3<br>m² |
| Grand total: 32 |                  | 348.9<br>m² |