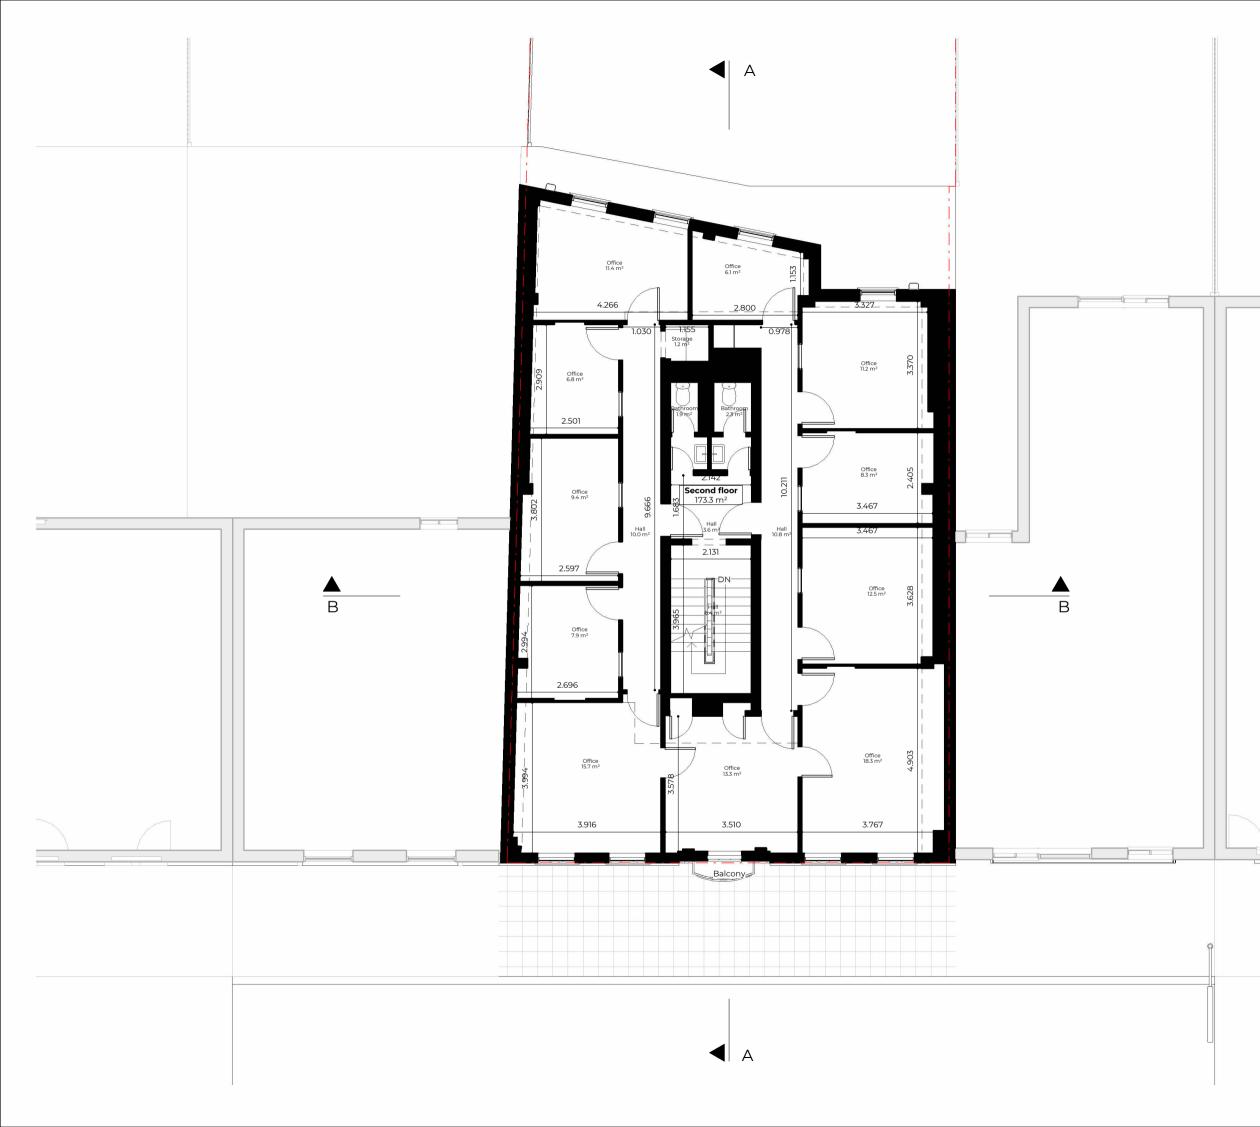

Status For Planning

Project Address

63-65 Camden High Street London NWI 7JL

Client

Christoforou Real Estate Holdings Limited

Status For Planning

Name Area

| Ground floor | 190.9 m <sup>2</sup> |
|--------------|----------------------|
| First floor  | 172.3 m <sup>2</sup> |
| Second floor | 173.3 m <sup>2</sup> |
| Third floor  | 152.9 m <sup>2</sup> |
|              | 689.5 m <sup>2</sup> |

Name

Area

| Ground floor | 190.9 m <sup>2</sup> |
|--------------|----------------------|
| First floor  | 172.3 m <sup>2</sup> |
| Second floor | 173.3 m <sup>2</sup> |
| Third floor  | 152.9 m <sup>2</sup> |
|              | 689.5 m <sup>2</sup> |

122.6 m²

| Office | 02 - SECOND<br>FLOOR | 15.7 m <sup>2</sup> |
|--------|----------------------|---------------------|
| Office | 02 - SECOND<br>FLOOR | 7.9 m <sup>2</sup>  |
| Office | 02 - SECOND<br>FLOOR | 9.4 m²              |
| Office | 02 - SECOND<br>FLOOR | 6.8 m²              |
| Office | 02 - SECOND<br>FLOOR | 11.4 m <sup>2</sup> |
| Office | 02 - SECOND<br>FLOOR | 6.1 m²              |
| Office | 02 - SECOND<br>FLOOR | 11.2 m²             |
| Office | 02 - SECOND<br>FLOOR | 8.3 m²              |
| Office | 02 - SECOND<br>FLOOR | 12.5 m²             |
| Office | 02 - SECOND<br>FLOOR | 18.3 m²             |
| Office | 02 - SECOND<br>FLOOR | 13.3 m²             |
|        |                      | 120.9<br>m²         |