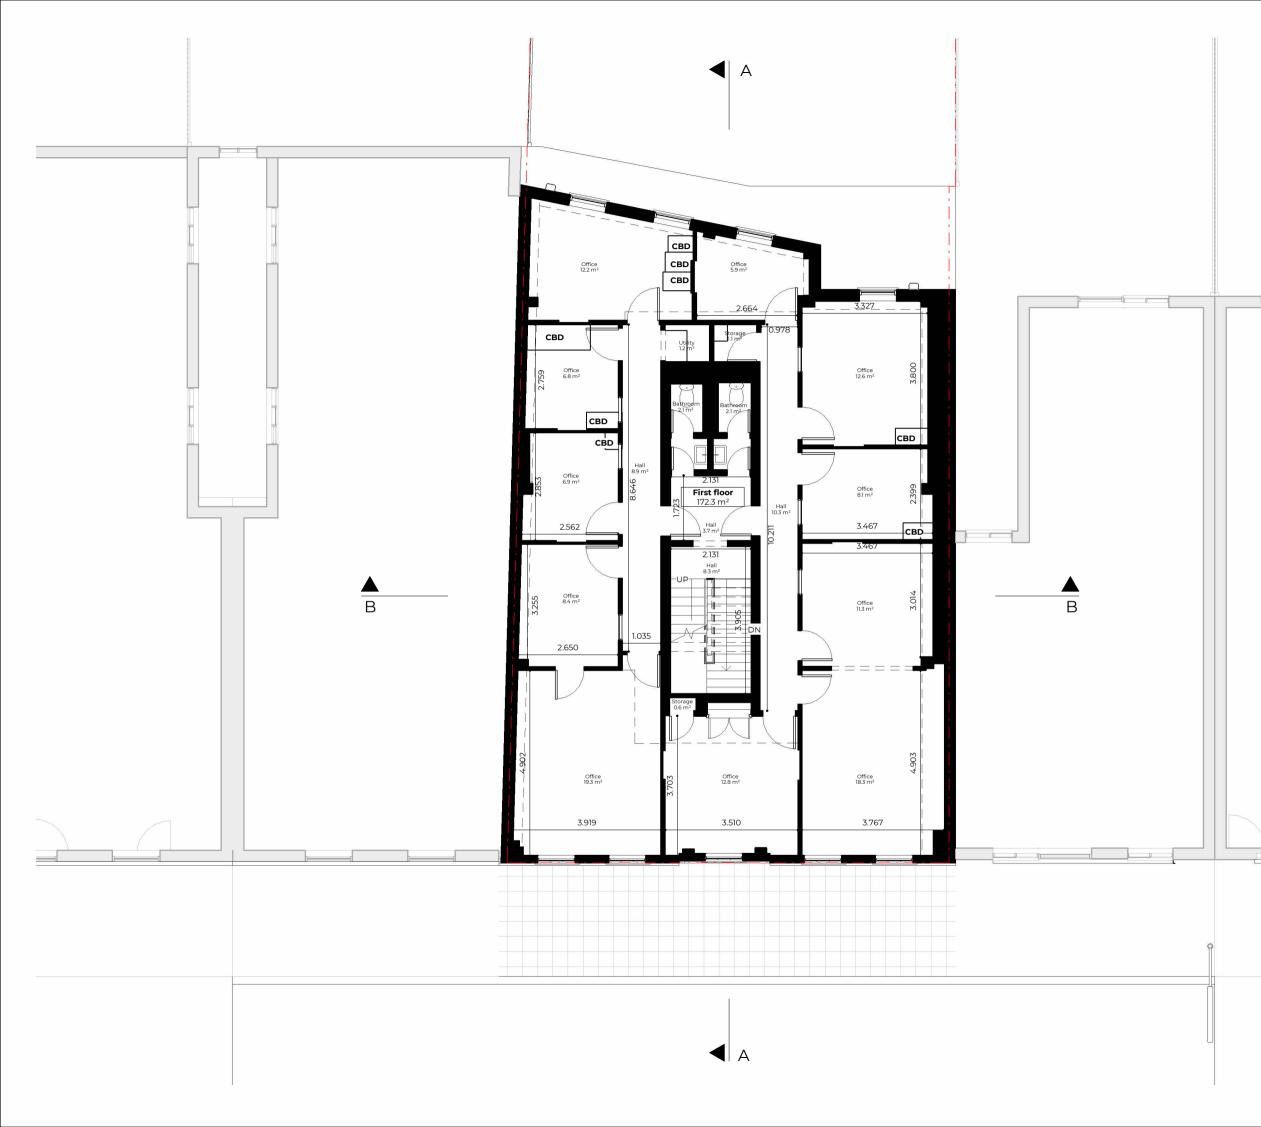

| Notes:                                                           |                                                                                                                                                                                                                                         |                                                                          |
|------------------------------------------------------------------|-----------------------------------------------------------------------------------------------------------------------------------------------------------------------------------------------------------------------------------------|--------------------------------------------------------------------------|
| prior to any work c<br>comply with British<br>match existing. Th | r errors to be reported to the architect/surv<br>ommencing. All dimensions to be verified o<br>Standards Code of practice. All external su<br>s drawing and all information provided with<br>td. and reproduction without prior consent | n site. All work to<br>rfaces and materials t<br>hin it is the copyright |
| Dwg No                                                           |                                                                                                                                                                                                                                         | Drav                                                                     |
| 6365C-A-03-00                                                    | 02                                                                                                                                                                                                                                      | U                                                                        |
| Drawing                                                          |                                                                                                                                                                                                                                         | Check                                                                    |
| Existing First F                                                 | Floor Plan                                                                                                                                                                                                                              | U                                                                        |
| Scale                                                            |                                                                                                                                                                                                                                         | Issue Da                                                                 |
| 1 : 100 @ A3                                                     |                                                                                                                                                                                                                                         | 27.02.20                                                                 |
| )                                                                |                                                                                                                                                                                                                                         | 5m (-                                                                    |
| Project Addı<br>63-65 Camden                                     | ess<br>High Street London NWI 7JL                                                                                                                                                                                                       |                                                                          |
| Client                                                           |                                                                                                                                                                                                                                         | Stat                                                                     |
| Client                                                           | eal Estate Holdings Limited                                                                                                                                                                                                             | For Planni                                                               |

|        | Room Schedule    |                     |
|--------|------------------|---------------------|
| Room   | Level            | Area                |
|        |                  |                     |
| Office | 01 - FIRST FLOOR | 18.3 m²             |
| Office | 01 - FIRST FLOOR | 11.3 m²             |
| Office | 01 - FIRST FLOOR | 12.6 m <sup>2</sup> |
| Office | 01 - FIRST FLOOR | 8.1 m²              |
| Office | 01 - FIRST FLOOR | 19.3 m <sup>2</sup> |
| Office | 01 - FIRST FLOOR | 8.4 m²              |
| Office | 01 - FIRST FLOOR | 6.9 m <sup>2</sup>  |
| Office | 01 - FIRST FLOOR | 6.8 m <sup>2</sup>  |
| Office | 01 - FIRST FLOOR | 12.2 m <sup>2</sup> |
| Office | 01 - FIRST FLOOR | 5.9 m <sup>2</sup>  |
| Office | 01 - FIRST FLOOR | 12.8 m <sup>2</sup> |
|        |                  | 122.6<br>m²         |