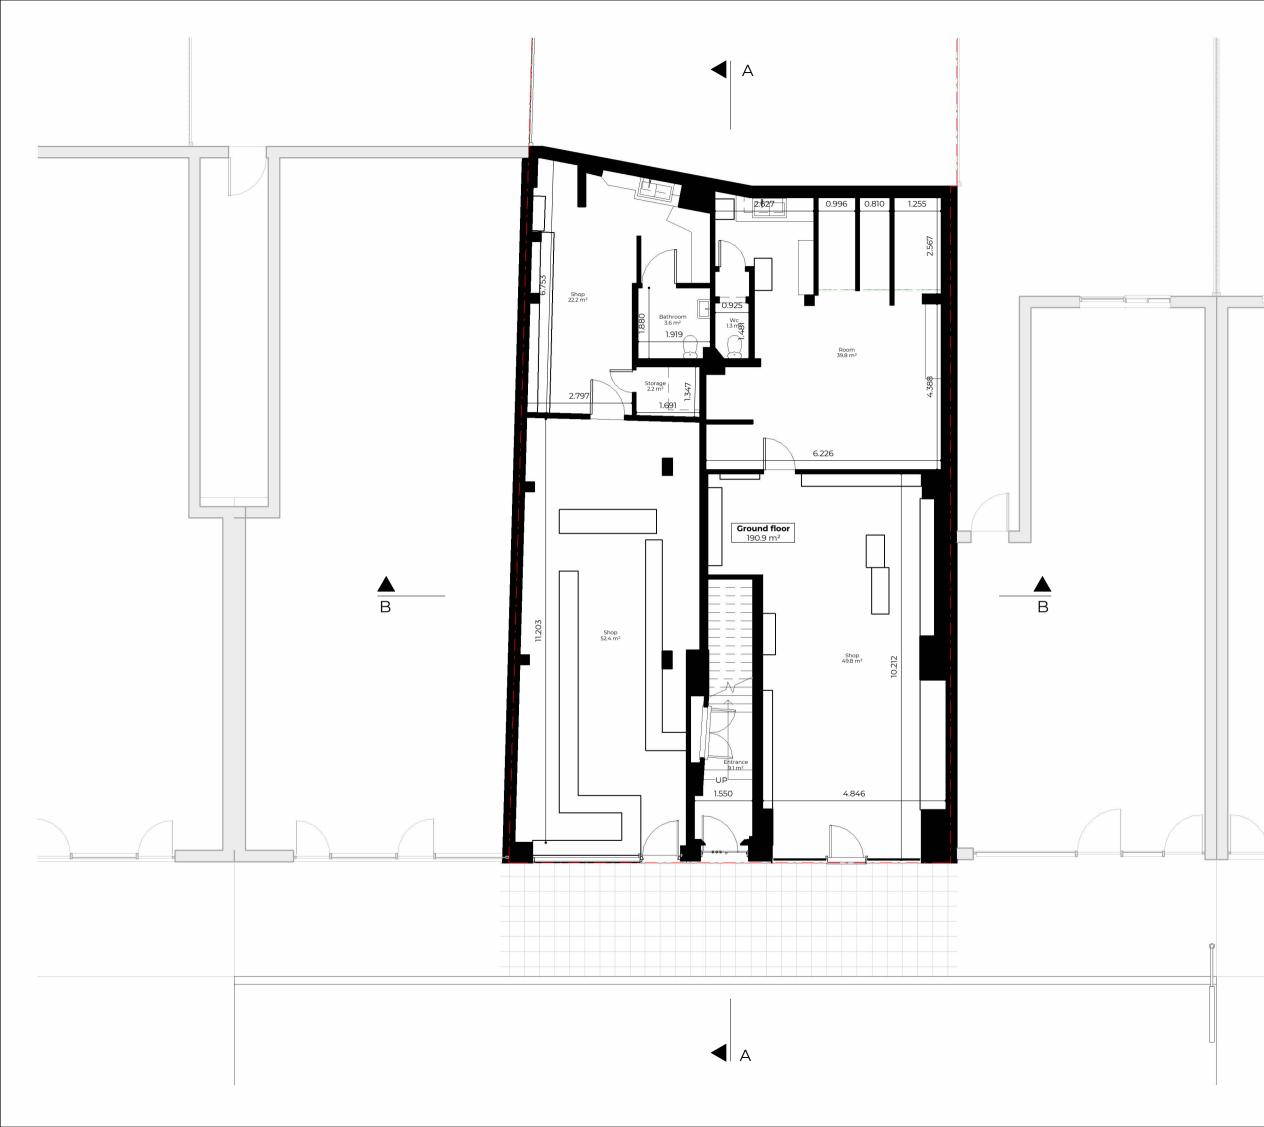

Status For Planning

Project Address

63-65 Camden High Street London NWI 7JL

Client

Christoforou Real Estate Holdings Limited

Status For Planning

Name Area

| Ground floor | 190.9 m <sup>2</sup> |
|--------------|----------------------|
| First floor  | 172.3 m <sup>2</sup> |
| Second floor | 173.3 m <sup>2</sup> |
| Third floor  | 152.9 m <sup>2</sup> |
|              | 689.5 m <sup>2</sup> |

| Shop         | 49.8 m²             |
|--------------|---------------------|
| Shop         | 52.4 m <sup>2</sup> |
| Shop         | 22.2 m <sup>2</sup> |
| Room         | 39.8 m²             |
| Others areas | 14.3 m²             |

Name

Area

| Ground floor | 190.9 m <sup>2</sup> |
|--------------|----------------------|
| First floor  | 172.3 m <sup>2</sup> |
| Second floor | 173.3 m <sup>2</sup> |
| Third floor  | 152.9 m <sup>2</sup> |
|              | 689.5 m <sup>2</sup> |