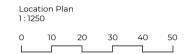

Proposed site plan 1 : 500 10 20 0 15

© Crown Copyright and database rights 2021 OS 100047474

Total Site Area 257.33 s.q.m.

Existing Residential

689.46 s.q.m.