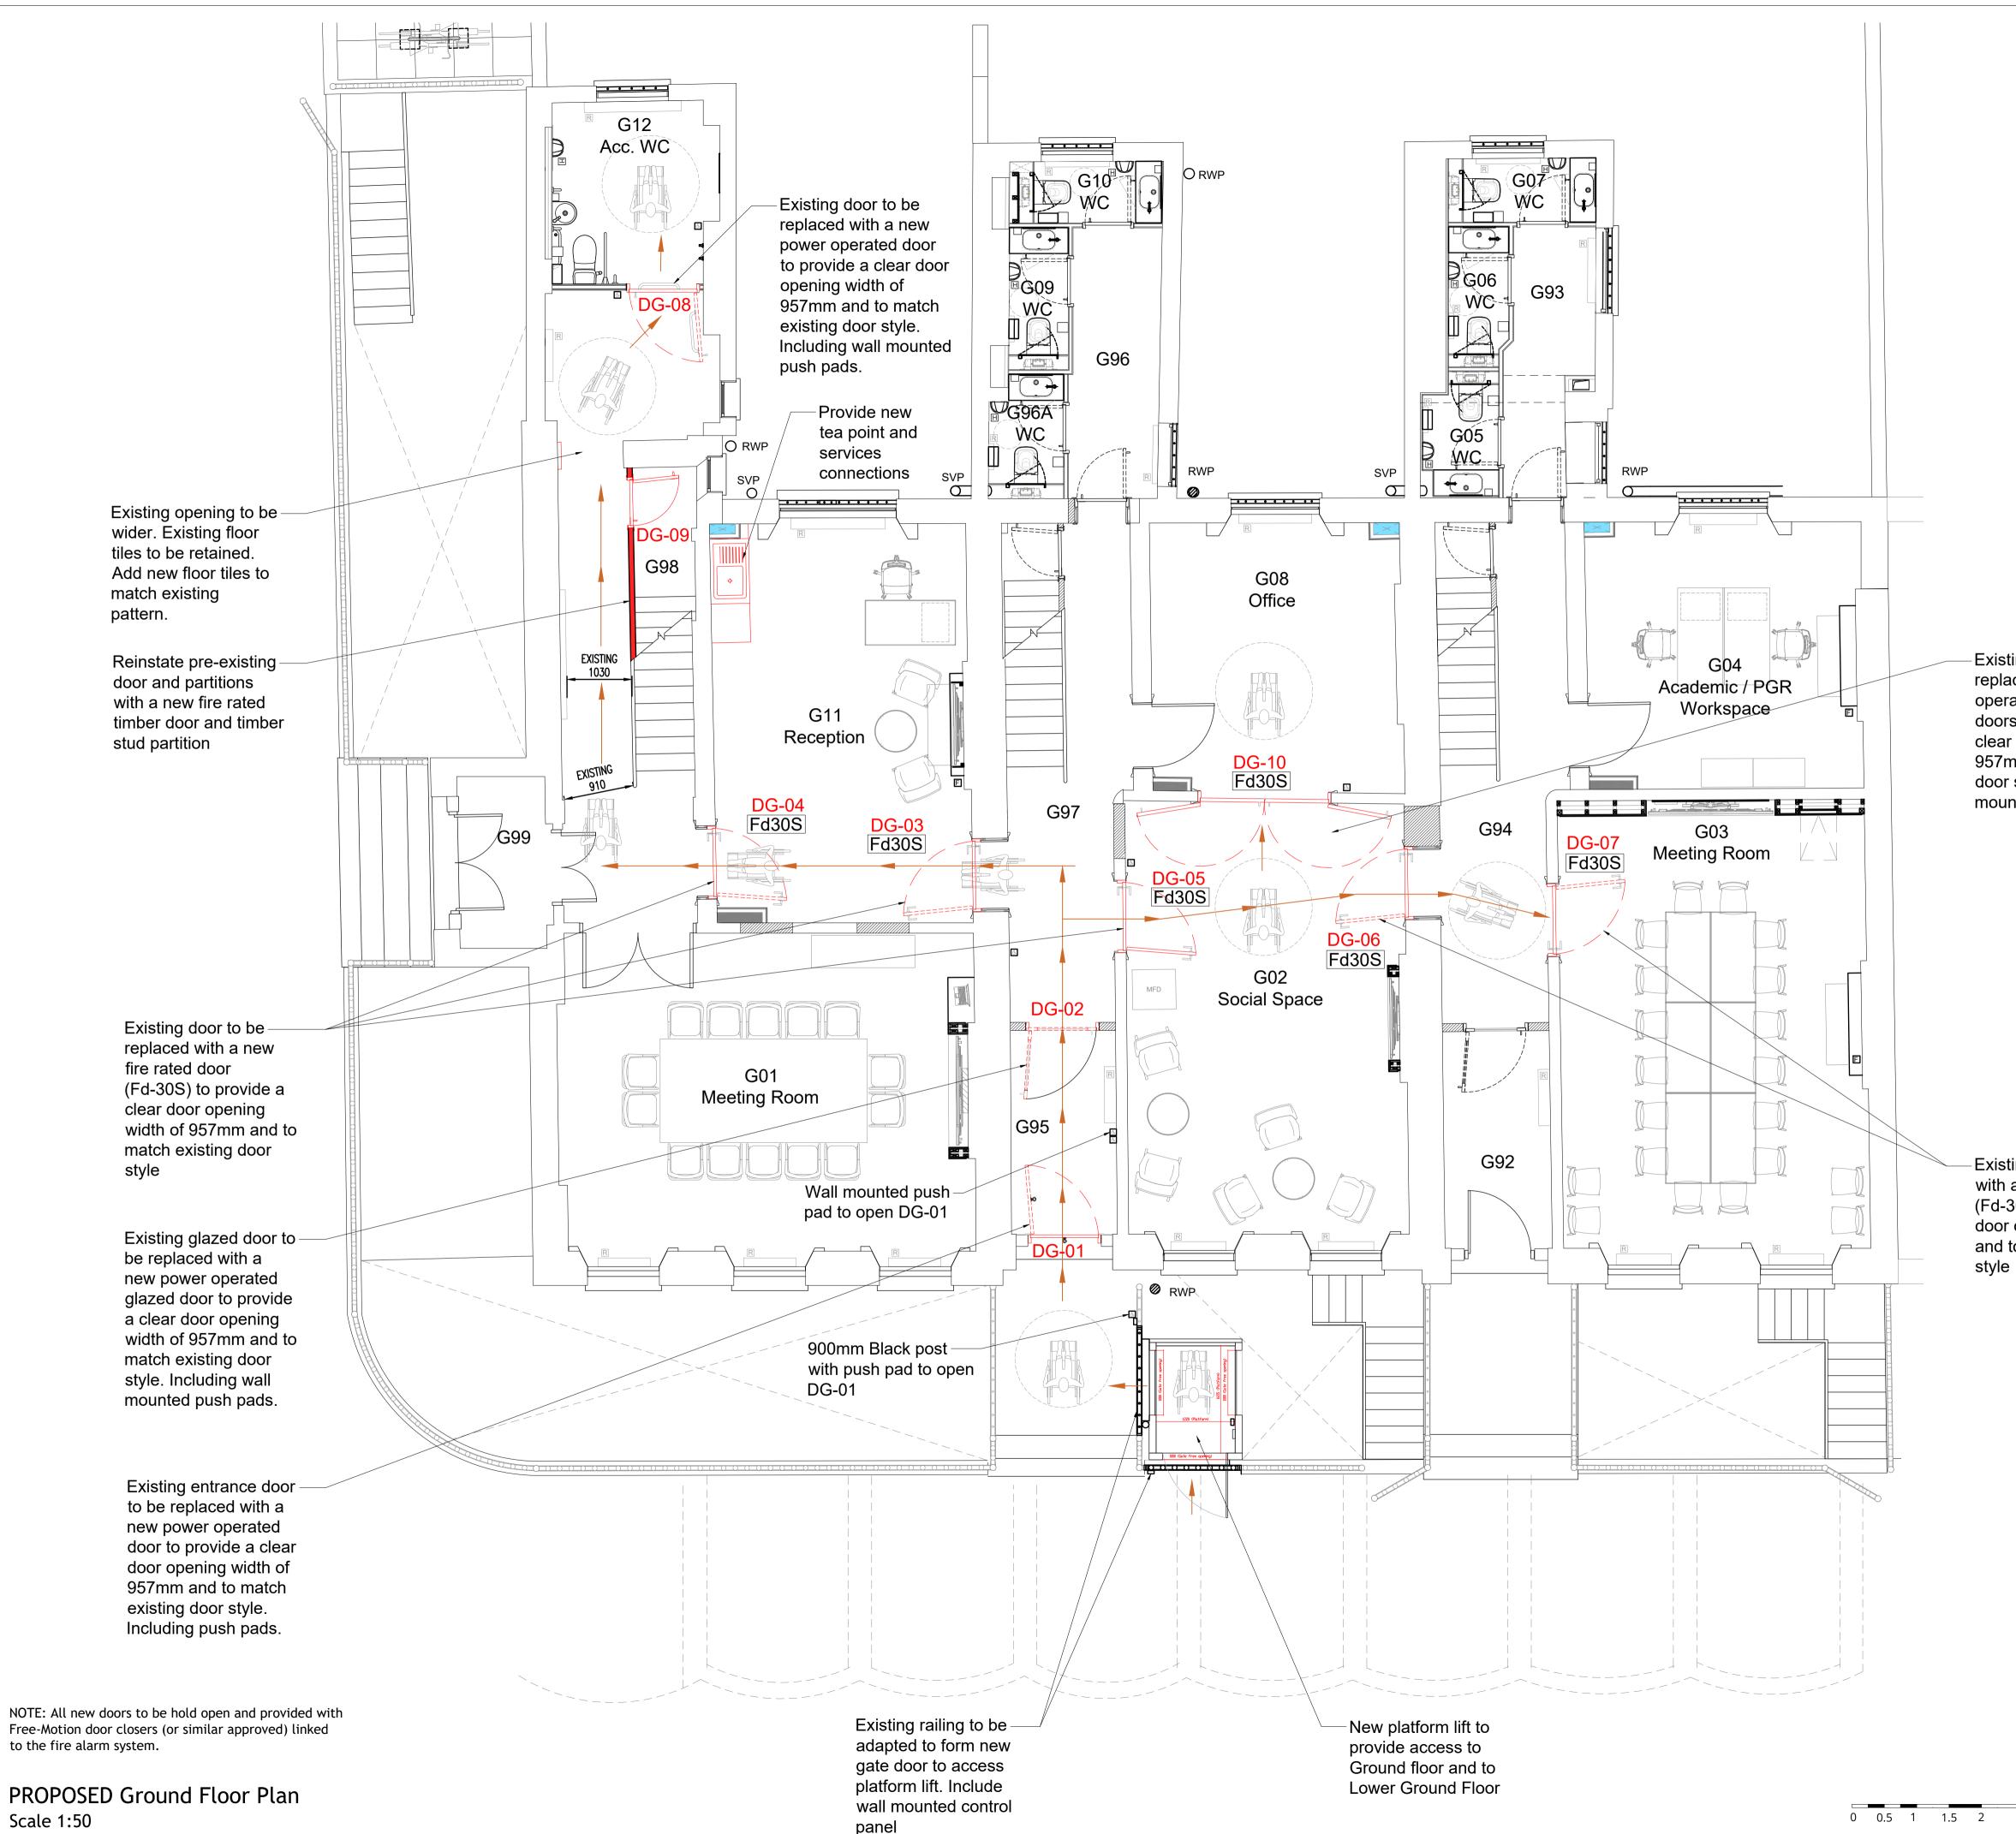

Existing double doors to be replaced with a new power operated fire rated double doors (Fd-30S) to provide a clear door opening width of 957mm and to match existing door style. Including wall mounted push pads.

Existing door to be replaced with a new fire rated door (Fd-30S) to provide a clear door opening width of 957mm and to match existing door

── Scale 1:50 5 (metres) 4