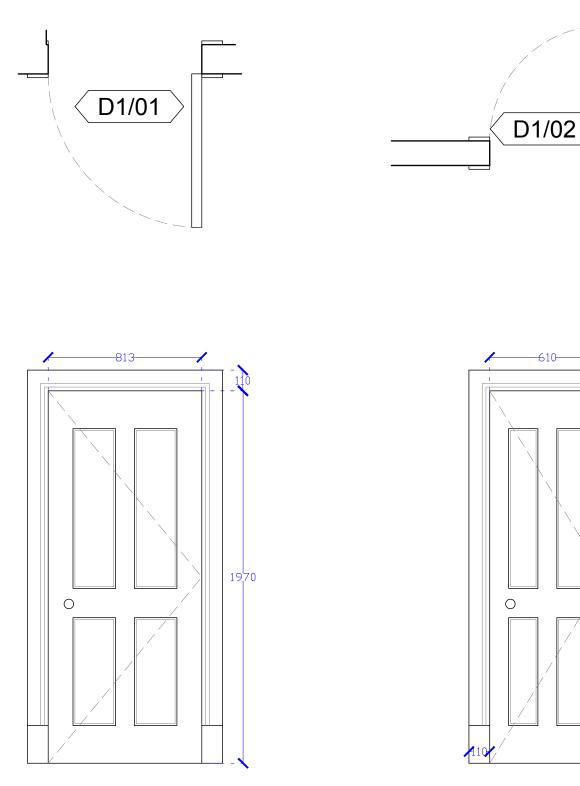

1 PHOTOS - PROPOSED DOOR 06

AJK ARCHITECTURE + DESIGN LTD STUDIO 121, 170 KENNINGTON LANE LONDON SE11 5DP

Flat 2, 48 Huntley St, WC1E 6DD

TYERS YAN MANAGEMENT

PROPOSED DOORS **ELEVATIONS** 

285\_06\_101

Notes:
This drawing is not for construction purposes. All dimensions must be checked on site prior to manufacture. Any errors discovered to be highlighted to AJK Architecture + Design Ltd. All rights reserved. No reproduction, in any form, is permitted without prior written consent.