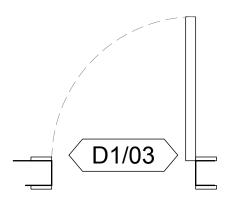

1 PHOTOS - PROPOSED DOOR 06

AJK ARCHITECTURE + DESIGN LTD STUDIO 121, 170 KENNINGTON LANE LONDON SE11 5DP

Flat 2, 48 Huntley St, WC1E 6DD

TYERS YAN MANAGEMENT

PROPOSED DOORS **ELEVATIONS** 

285\_06\_101

Notes:
This drawing is not for construction purposes. All dimensions must be checked on site prior to manufacture. Any errors discovered to be highlighted to AJK Architecture + Design Ltd. All rights reserved. No reproduction, in any form, is permitted without prior written consent.