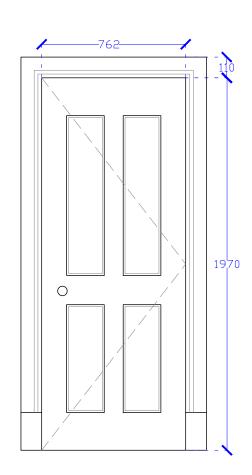

1 PHOTOS - PROPOSED DOOR 06

AJK ARCHITECTURE + DESIGN LTD STUDIO 121, 170 KENNINGTON LANE LONDON SE11 5DP

Flat 2, 48 Huntley St, WC1E 6DD

TYERS YAN MANAGEMENT

PROPOSED DOORS **ELEVATIONS** 

285\_06\_101

Notes:
This drawing is not for construction purposes. All dimensions must be checked on site prior to manufacture. Any errors discovered to be highlighted to AJK Architecture + Design Ltd. All rights reserved. No reproduction, in any form, is permitted without prior written consent.