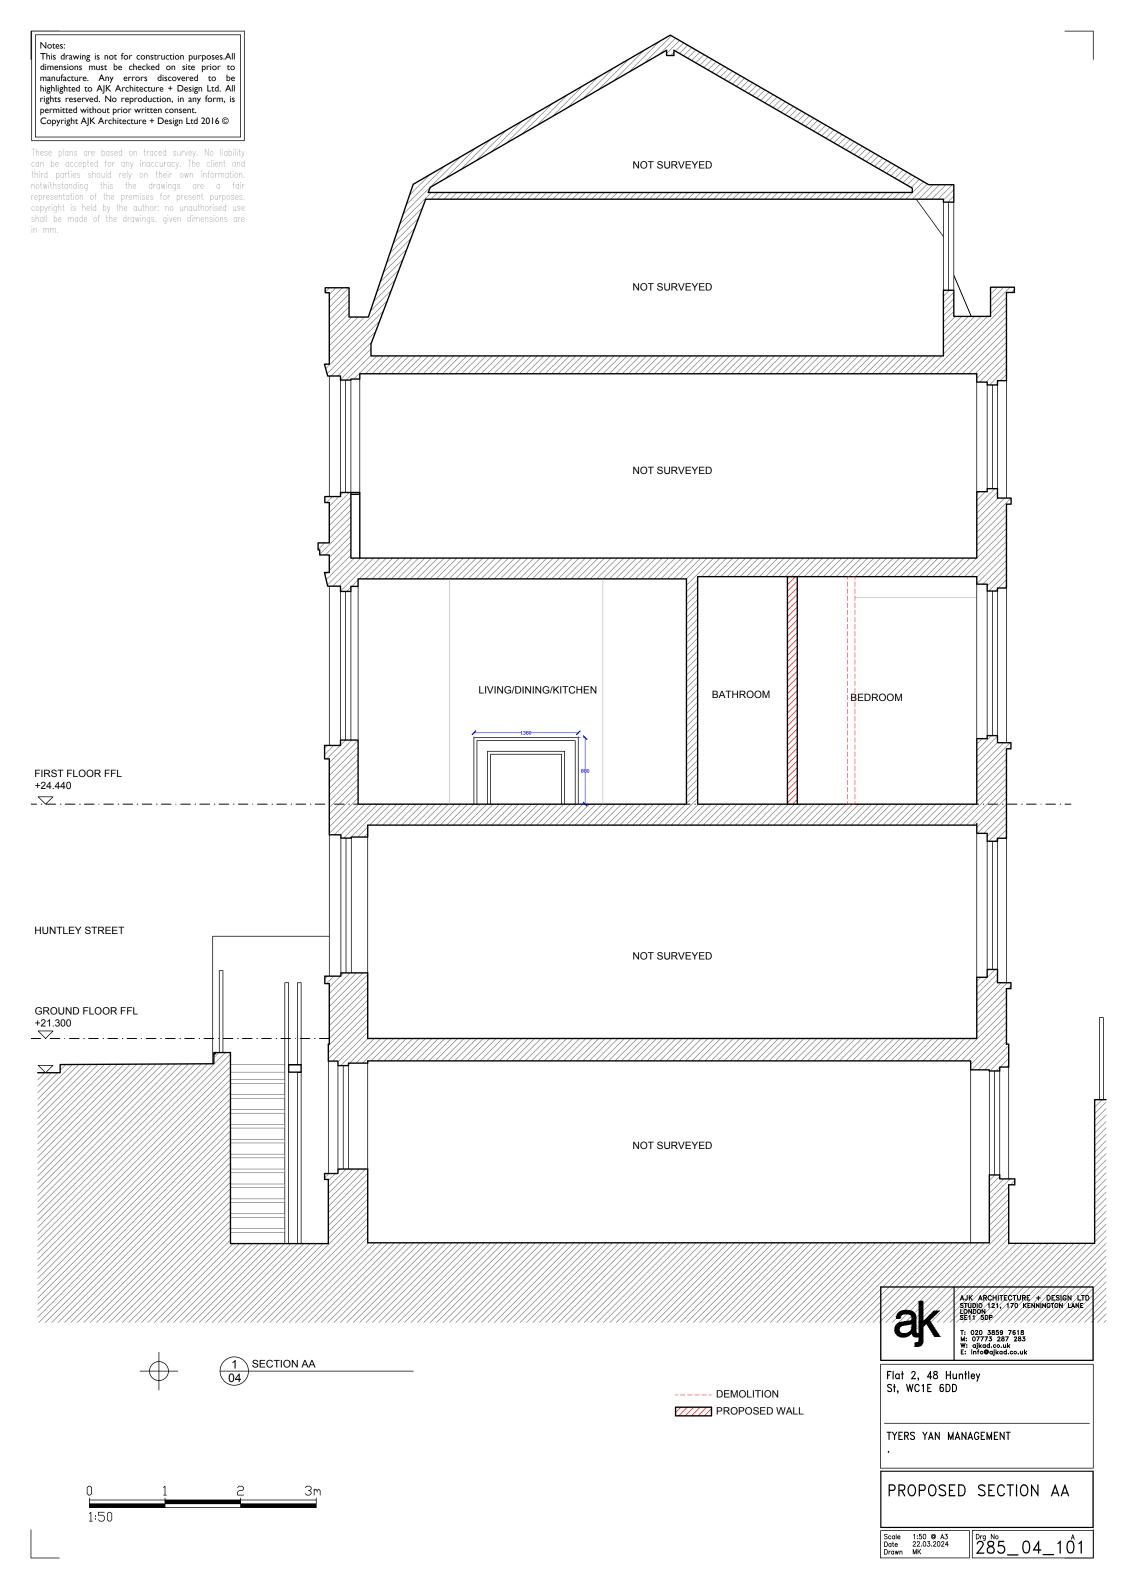

AJK ARCHITECTURE + DESIGN LTD STUDIO 121, 170 KENNINGTON LANE LONDON SE11 5DP

: 020 3859 7618 #: 07773 287 283 V: ajkad.co.uk E: info@ajkad.co.uk

Flat 2, 48 Huntley St, WC1E 6DD

TYERS YAN MANAGEMENT

STRIP OUT FIRST FLOOR PLAN

Scale 1:50 @ A3 Date 22.03.2024 Drawn MK

285\_03\_SÔ01

This drawing is not for construction purposes.All dimensions must be checked on site prior to manufacture. Any errors discovered to be highlighted to AJK Architecture + Design Ltd. All rights reserved. No reproduction, in any form, is permitted without prior written consent. Copyright AJK Architecture + Design Ltd 2016 ©