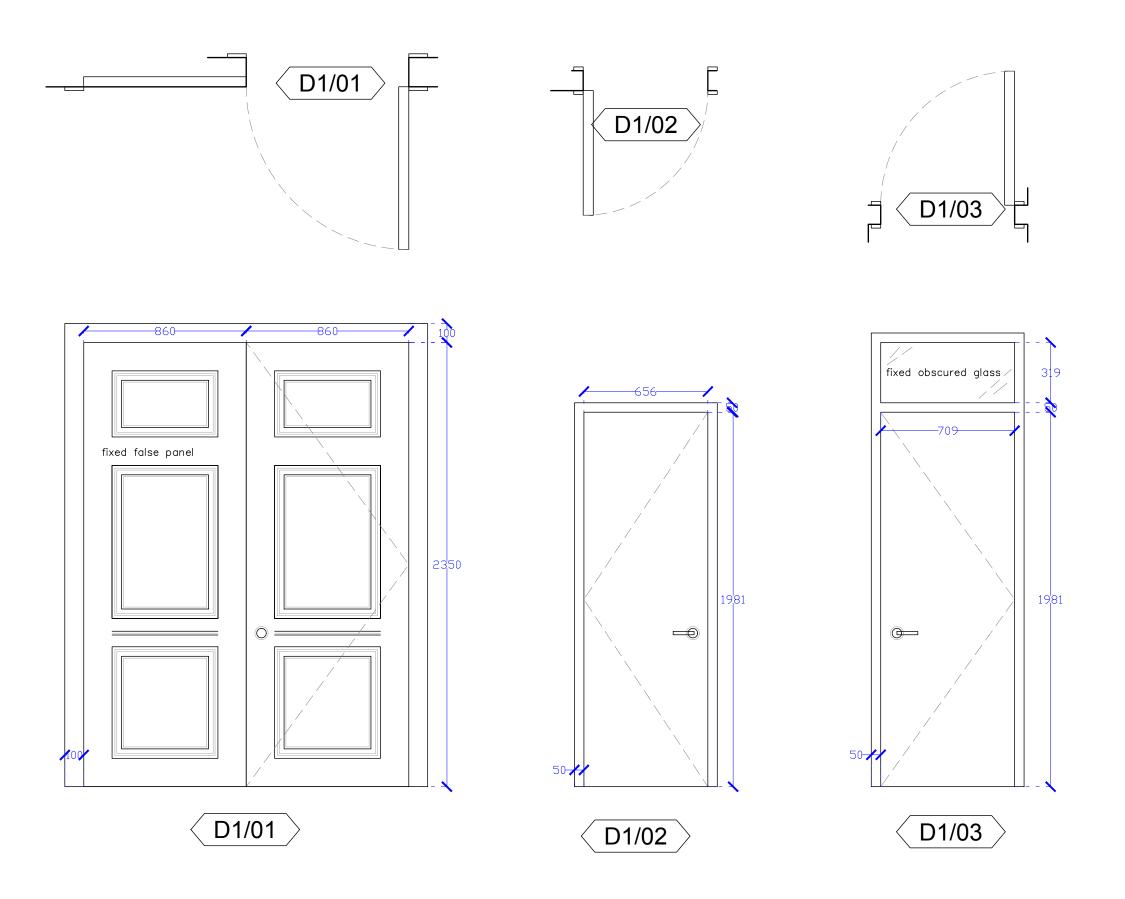

1 PHOTOS - DOOR D0/01 06

AJK ARCHITECTURE + DESIGN LTD STUDIO 121, 170 KENNINGTON LANE LONDON SE11 5DP ak T: 020 3859 7618 W: 07773 287 283 W: ajkad.co.uk E: info@ajkad.co.uk Flat 2, 48 Huntley St, WC1E 6DD TYERS YAN MANAGEMENT EXISTING DOORS **ELEVATIONS** Scale 1:20 @ A3 Date 22.03.2024 Drawn MK <sup>b</sup>28°5\_06\_001