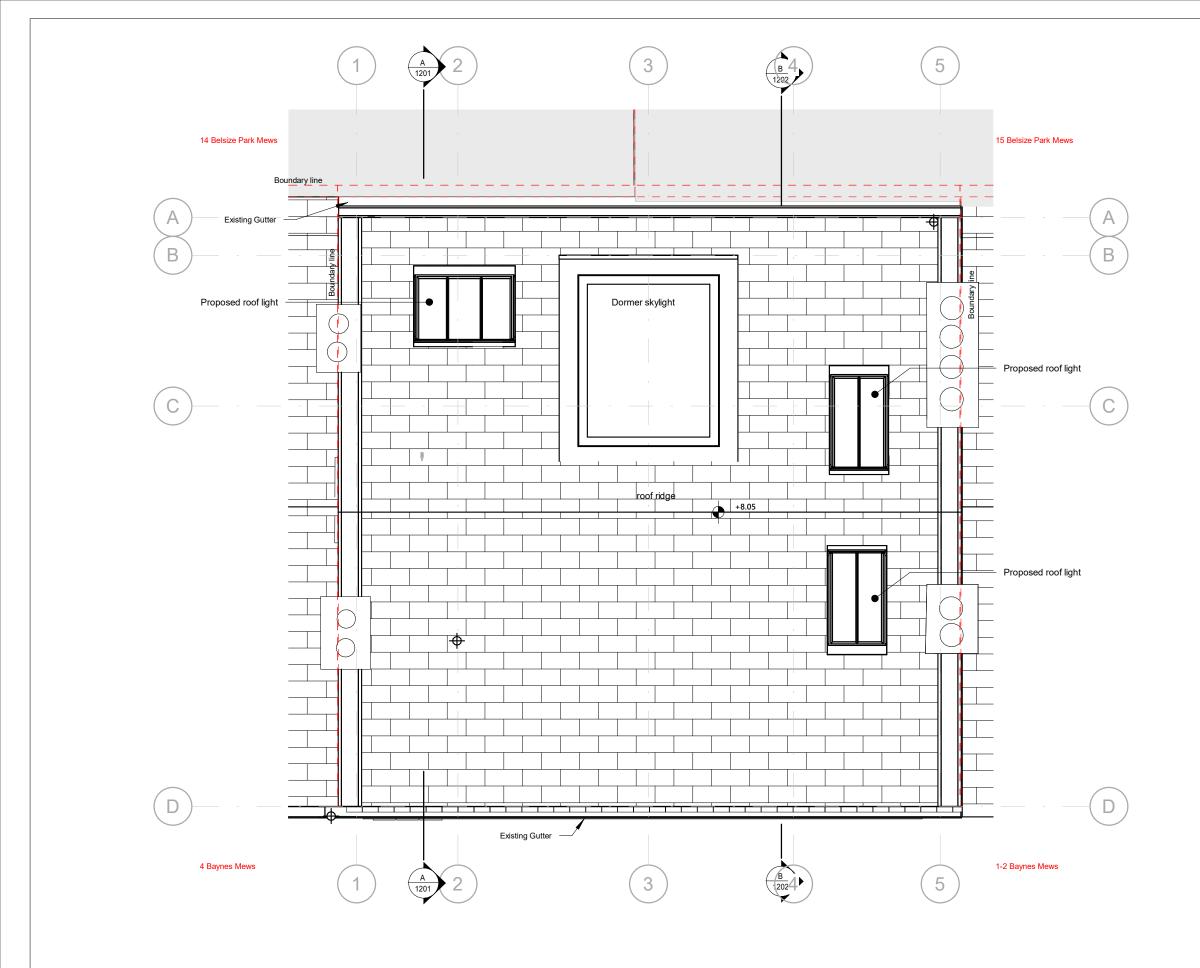

GENERAL NOTES

- 1. This drawing must be read in conjunction with the specifications and all other relevant documentation and drawings from all consultants.
- Do not scale from this Drawing or the Digital data, only figured dimensions are to be used. For Planning refer to a linear scale.
- Except where indicated, Setting Out Dimensions are to Finished Floor (F.F.L), Structural Slab level (S.S.L.) or Top of Steel (T.O.S.).
- 4. Structure information is specified in structural engineer drawings only.
- 5. Where discrepancies are noted between the architectural, structural and services drawing, this is to be drawn to the attention of the architect immediately for resolution.
- 6. All materials and workmanship to comply with 'Approved Document 7' to support Regulation 7 2013 edition of the Building Regulations 2010.
- The Contractor is to check all drawings for dimensional and co-ordination accuracy. Any discrepancy between the details shown and those by others are to be reported to the Client / Contract Administrator.
- 8. S/O dims to walls core finish
- 9. This drawing remains the copyright of twelve forty one limited /Company Number 14250643.

PHASE LEGEND

Existing For Demolition New Build