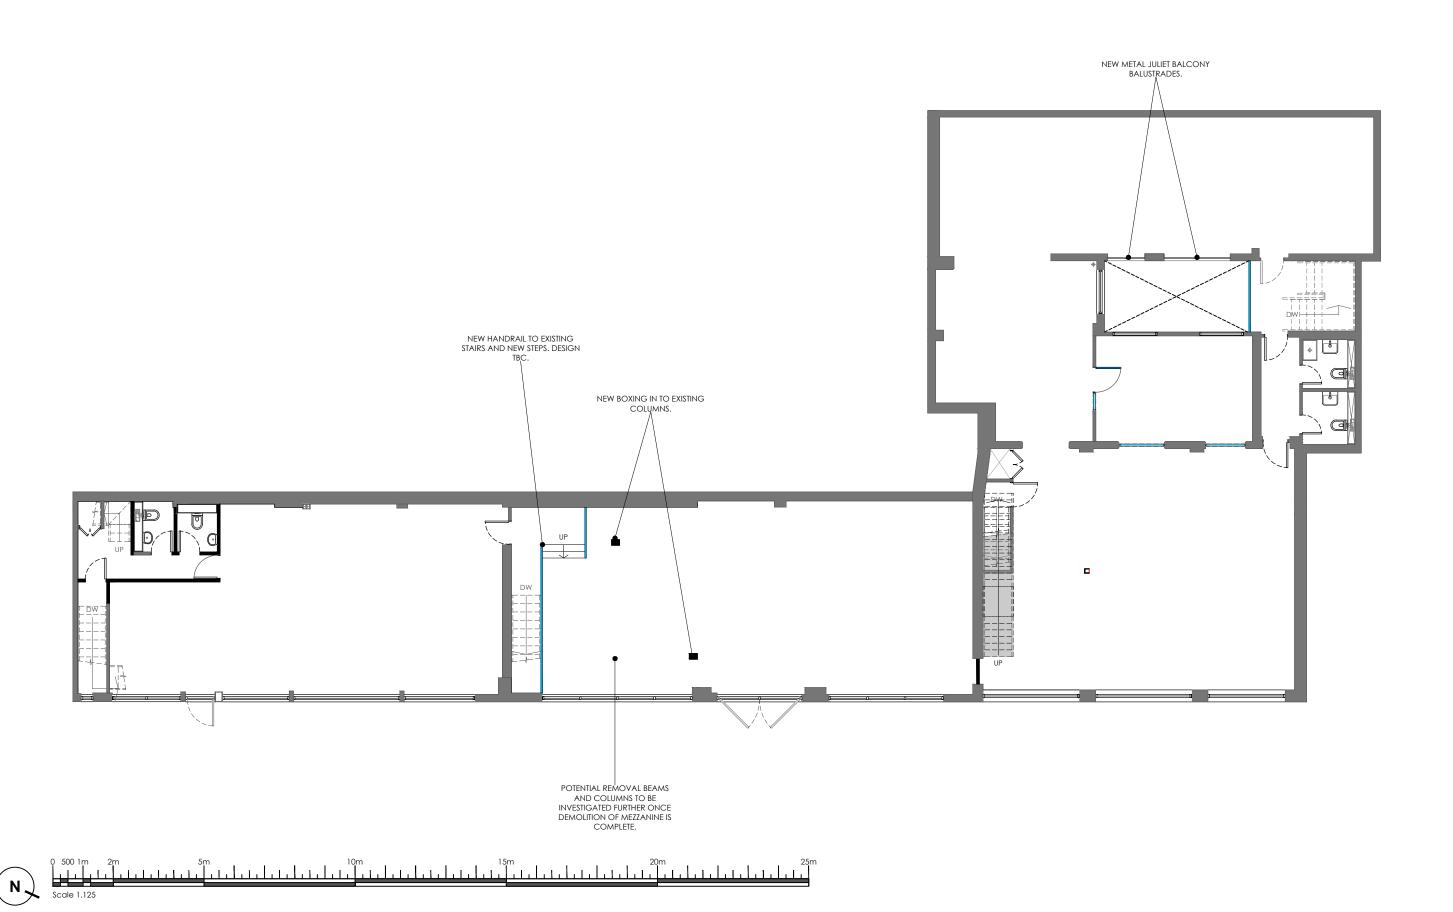

**FIDUCIA** 

10 Golden square London WIF 9JA T: 020 7751 9966 W: www.fiduciainteriors.com This drawing is the Copyright of FIDUCIA INTERIORS LIMITED. It may not be reproduced in part or in whole without written permission. DO NOT SCALE FROM THIS DRAWING. All dimensions to be checked on site before work commences. SUBJECT TO BUILDING REGULATIONS, FIRE REGULATIONS AND STATUTORY APPROVALS. This drawing is only to be used in conjunction with drawing notes & specification prepared by FIDUCIA INTERIORS LTD to be in keeping with the construction (Design and Management) Regulations 2015 (CDM 2015)

CLIENT BROWNLOW MEWS

DATE 12.03.2024 **DRAWING TITLE**FIRST FLOOR CAT A

PROPOSED GENERAL ARRANGEMENT DRAWING No. 5449-01-P-GA CAT A

SCALE 1:125 @A3

REV

Α

SITE ADDRESS 21A/22/23 BROWNLOW MEWS LONDON WC1N 2LA