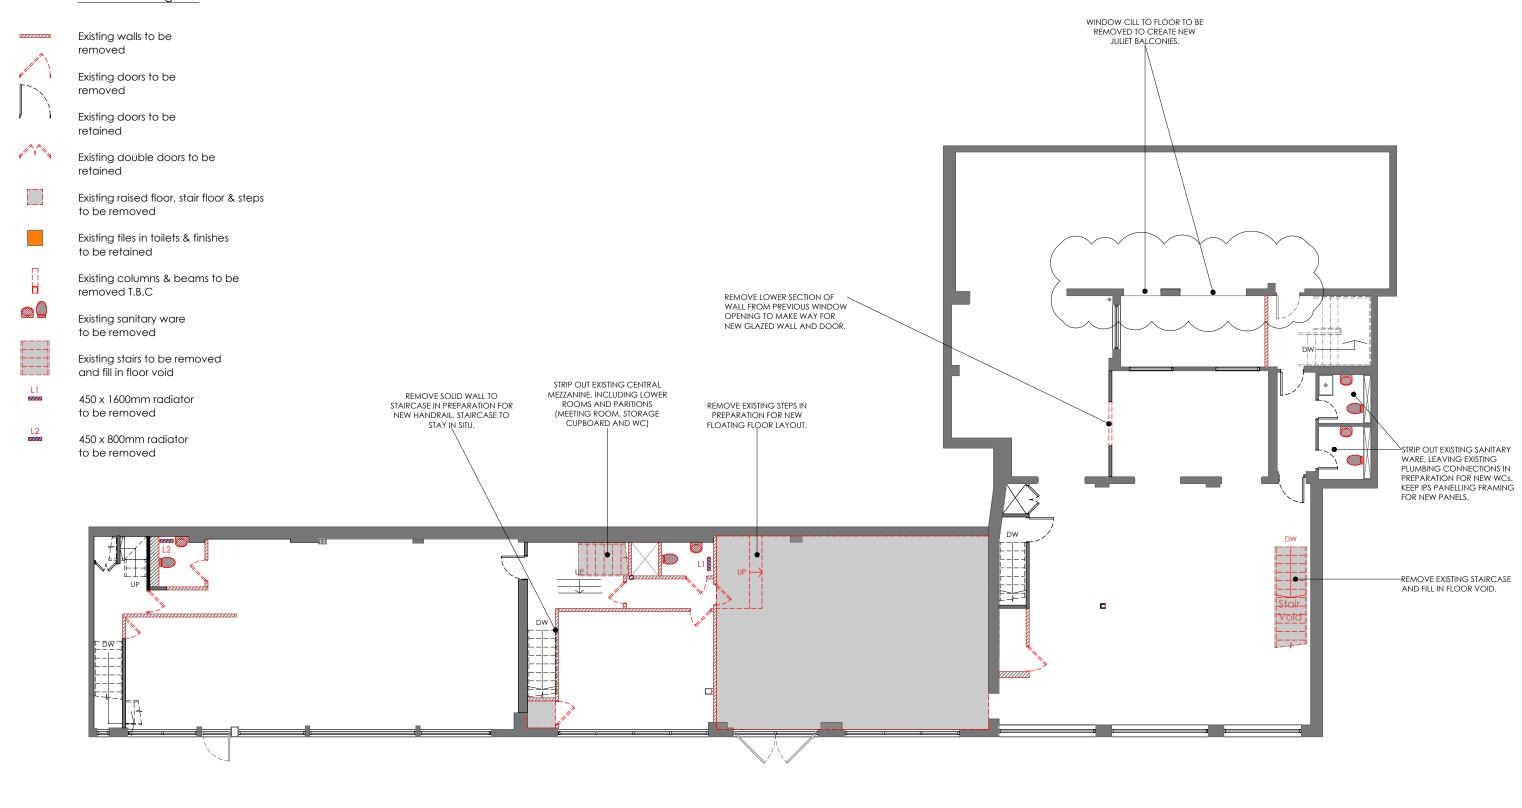

## Demolition Legend

10 Golden square London W1F 9JA T: 020 7751 9966 W: www.fiduciainteriors.com This drawing is the Copyright of FIDUCIA INTERIORS LIMITED. It may not be reproduced in part or in whole without written permission. DO NOT SCALE FROM THIS DRAWING. All dimensions to be checked on site before work commences. SUBJECT TO BUILDING REGULATIONS, FIRE REGULATIONS AND STATUTORY APPROVALS. This drawing is only to be used in conjunction with drawing notes & specification prepared by FIDUCIA INTERIORS LTD to be in keeping with the construction (Design and Management) Regulations 2015 (CDM 2015)

**CLIENT**BROWNLOW MEWS

DATE 14.03.2024 DRAWING TITLE
FIRST FLOOR PHASE 2

PROPOSED DEMOLITION PLAN

1:12

PROPOSED DEMOLITION PLAN DRAWING No. 5449-01-EX-DEMO

SCALE 1:125 @A3

REV

В

SITE ADDRESS 21A/22/23 BROWNLOW MEWS LONDON WC1N 2LA