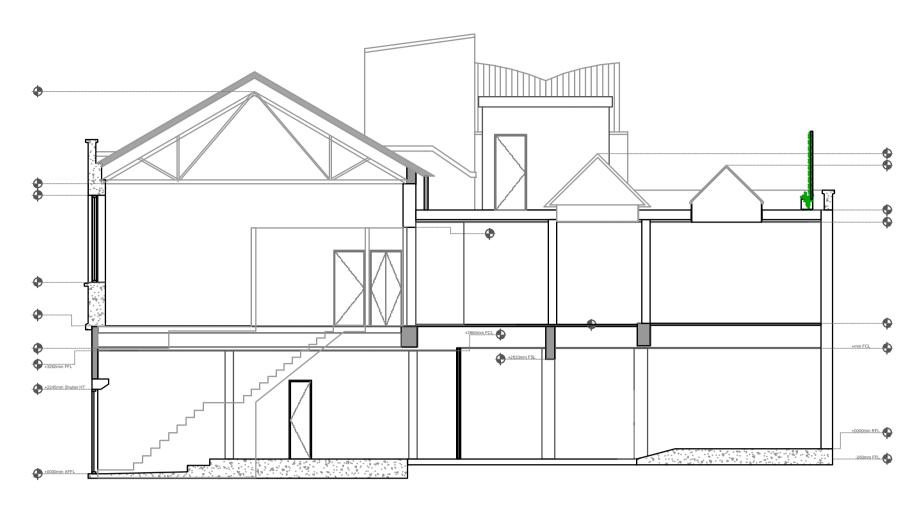

## EXISTING ELEVATION AA Scale: 1:100

## DD EXISTING ELEVATION DD

# (BB) EXISTING ELEVATION BB

This drawing is the Copyright of FIDUCIA INTERIORS LIMITED. It may not be reproduced in part or in whole without written permission. DO NOT SCALE FROM THIS DRAWING. All dimensions to be checked on site before work commences. SUBJECT TO BUILDING REGULATIONS, FIRE REGULATIONS AND STATUTORY APPROVALS. This drawing is only to be used in conjunction with drawing notes & specification prepared by FIDUCIA
INTERIORS LTD to be in keeping with the
construction (Design and Management)
Regulations 2015 (CDM 2015)