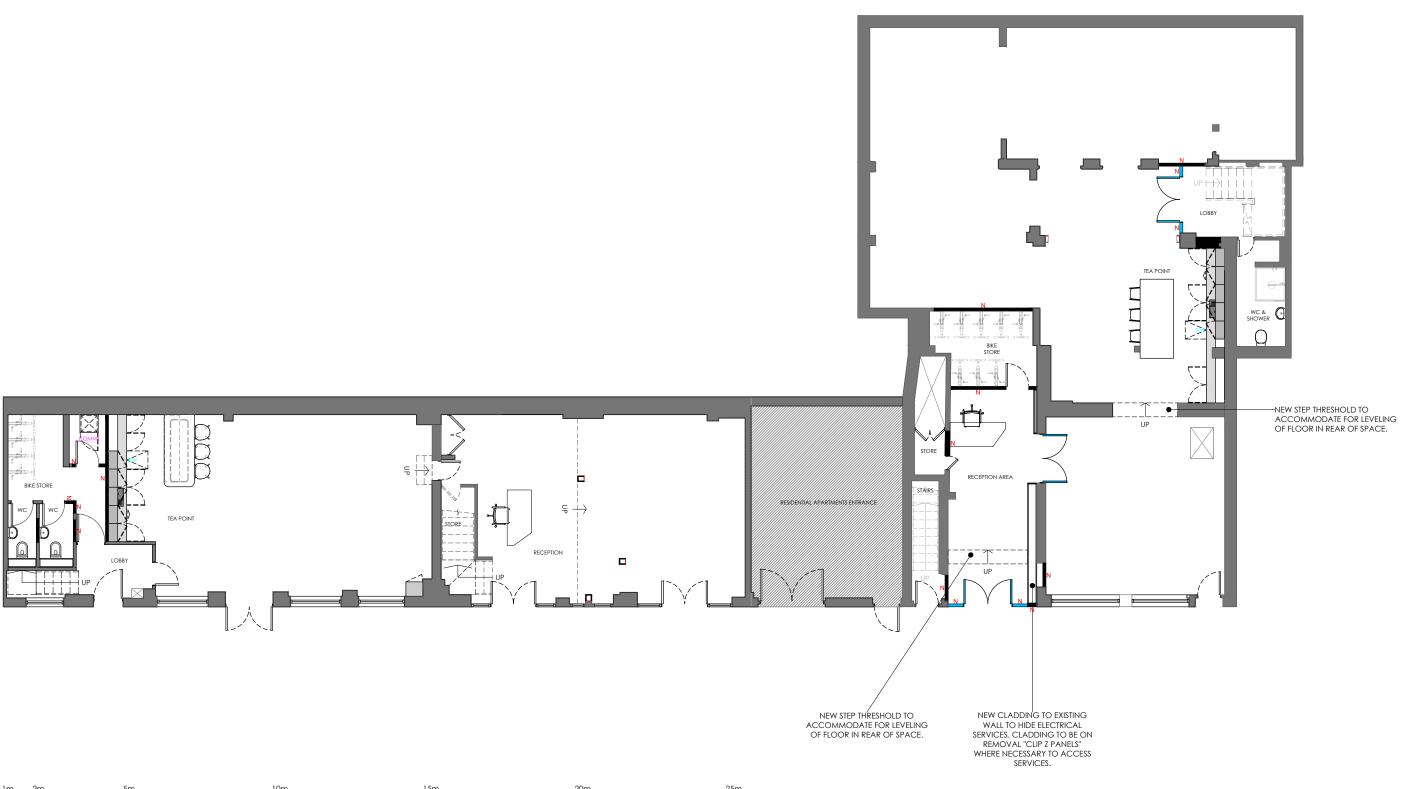

CLIENT BROWNLOW MEWS

DATE 01.03.2024 DRAWING TITLE

GROUND FLOOR CAT A
PROPOSED GENERAL ARRANGEMENT
DRAWING No.
5449-00-P-GA

SCALE 1:125 @A3

REV

Α

SITE ADDRESS 21A/22/23 BROWNLOW MEWS LONDON WC1N 2LA