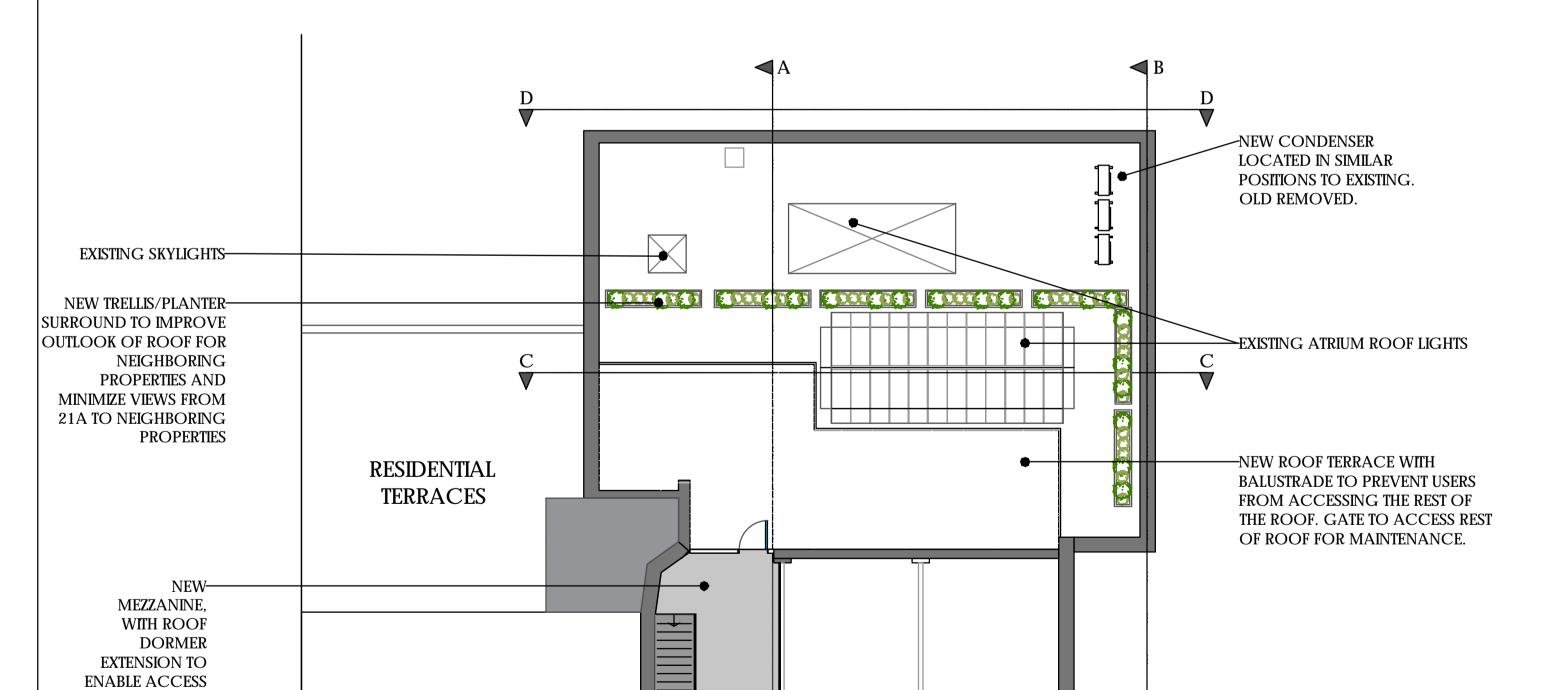

TO THE ROOF

RESIDENTIAL

**FLATS** 

This drawing is the Copyright of FIDUCIA INTERIORS LIMITED. It may not be reproduced in part or in whole without written permission. DO NOT SCALE FROM THIS DRAWING. All dimensions to be checked on site before work commences. SUBJECT TO BUILDING REGULATIONS, FIRE REGULATIONS AND STATUTORY APPROVALS. This drawing is only to be used in conjunction with drawing notes & specification prepared by FIDUCIA INTERIORS LTD to be in keeping with the construction (Design and Management) Regulations 2015 (CDM 2015)

## FOR COMMENT

CLIENT:

WC1N 2LA

**BROWNLOW MEWS** 

ADDRESS: 21A BROWNLOW MEWS LONDON

WHAT THREE WORDS:

///lovely.office.shunts

DRAWING TITLE: PROPOSED LAYOUTS AND ELEVATIONS ROOF TERRACE DESIGN