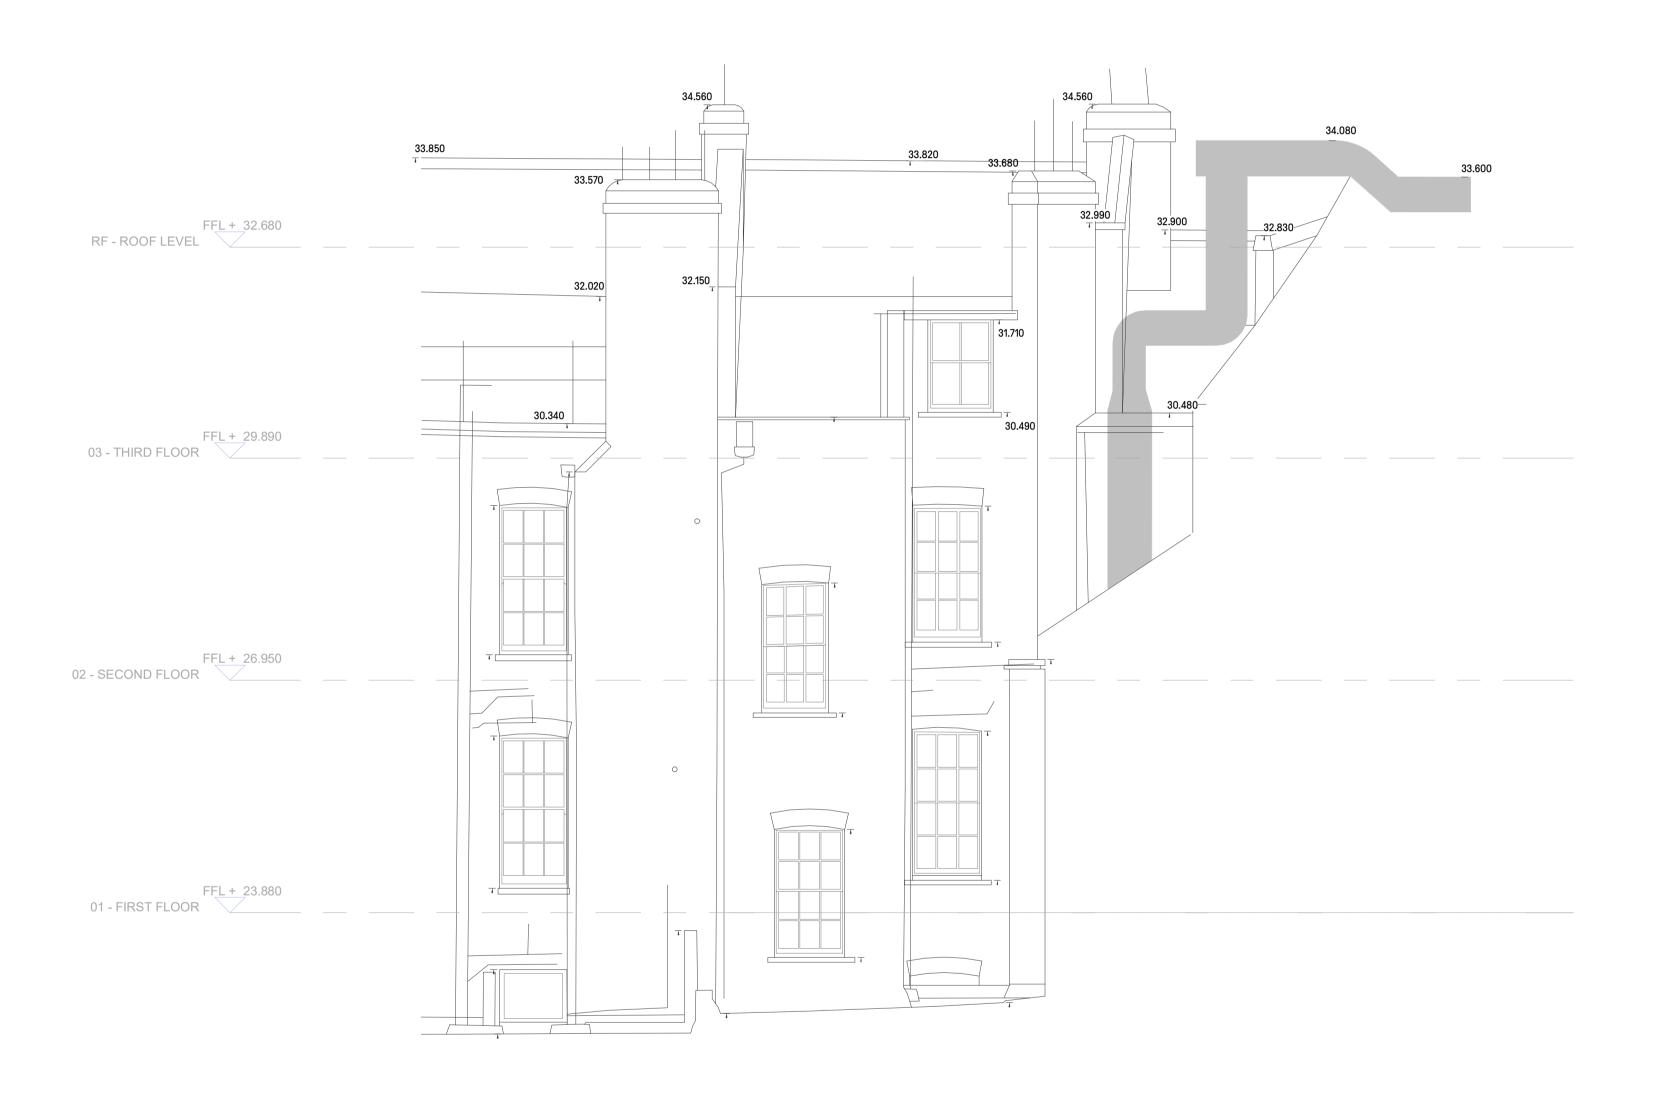

1 EXISTING REAR ELEVATION
1:50

- 26.03.24 GD Issued for Planning Rev Date By Description

Project
50-52 MONMOUTH STREET
COVENT GARDEN
LONDON

Drawing Title
EXISTING REAR ELEVATION

Project Status
PLANNING

Client Logo