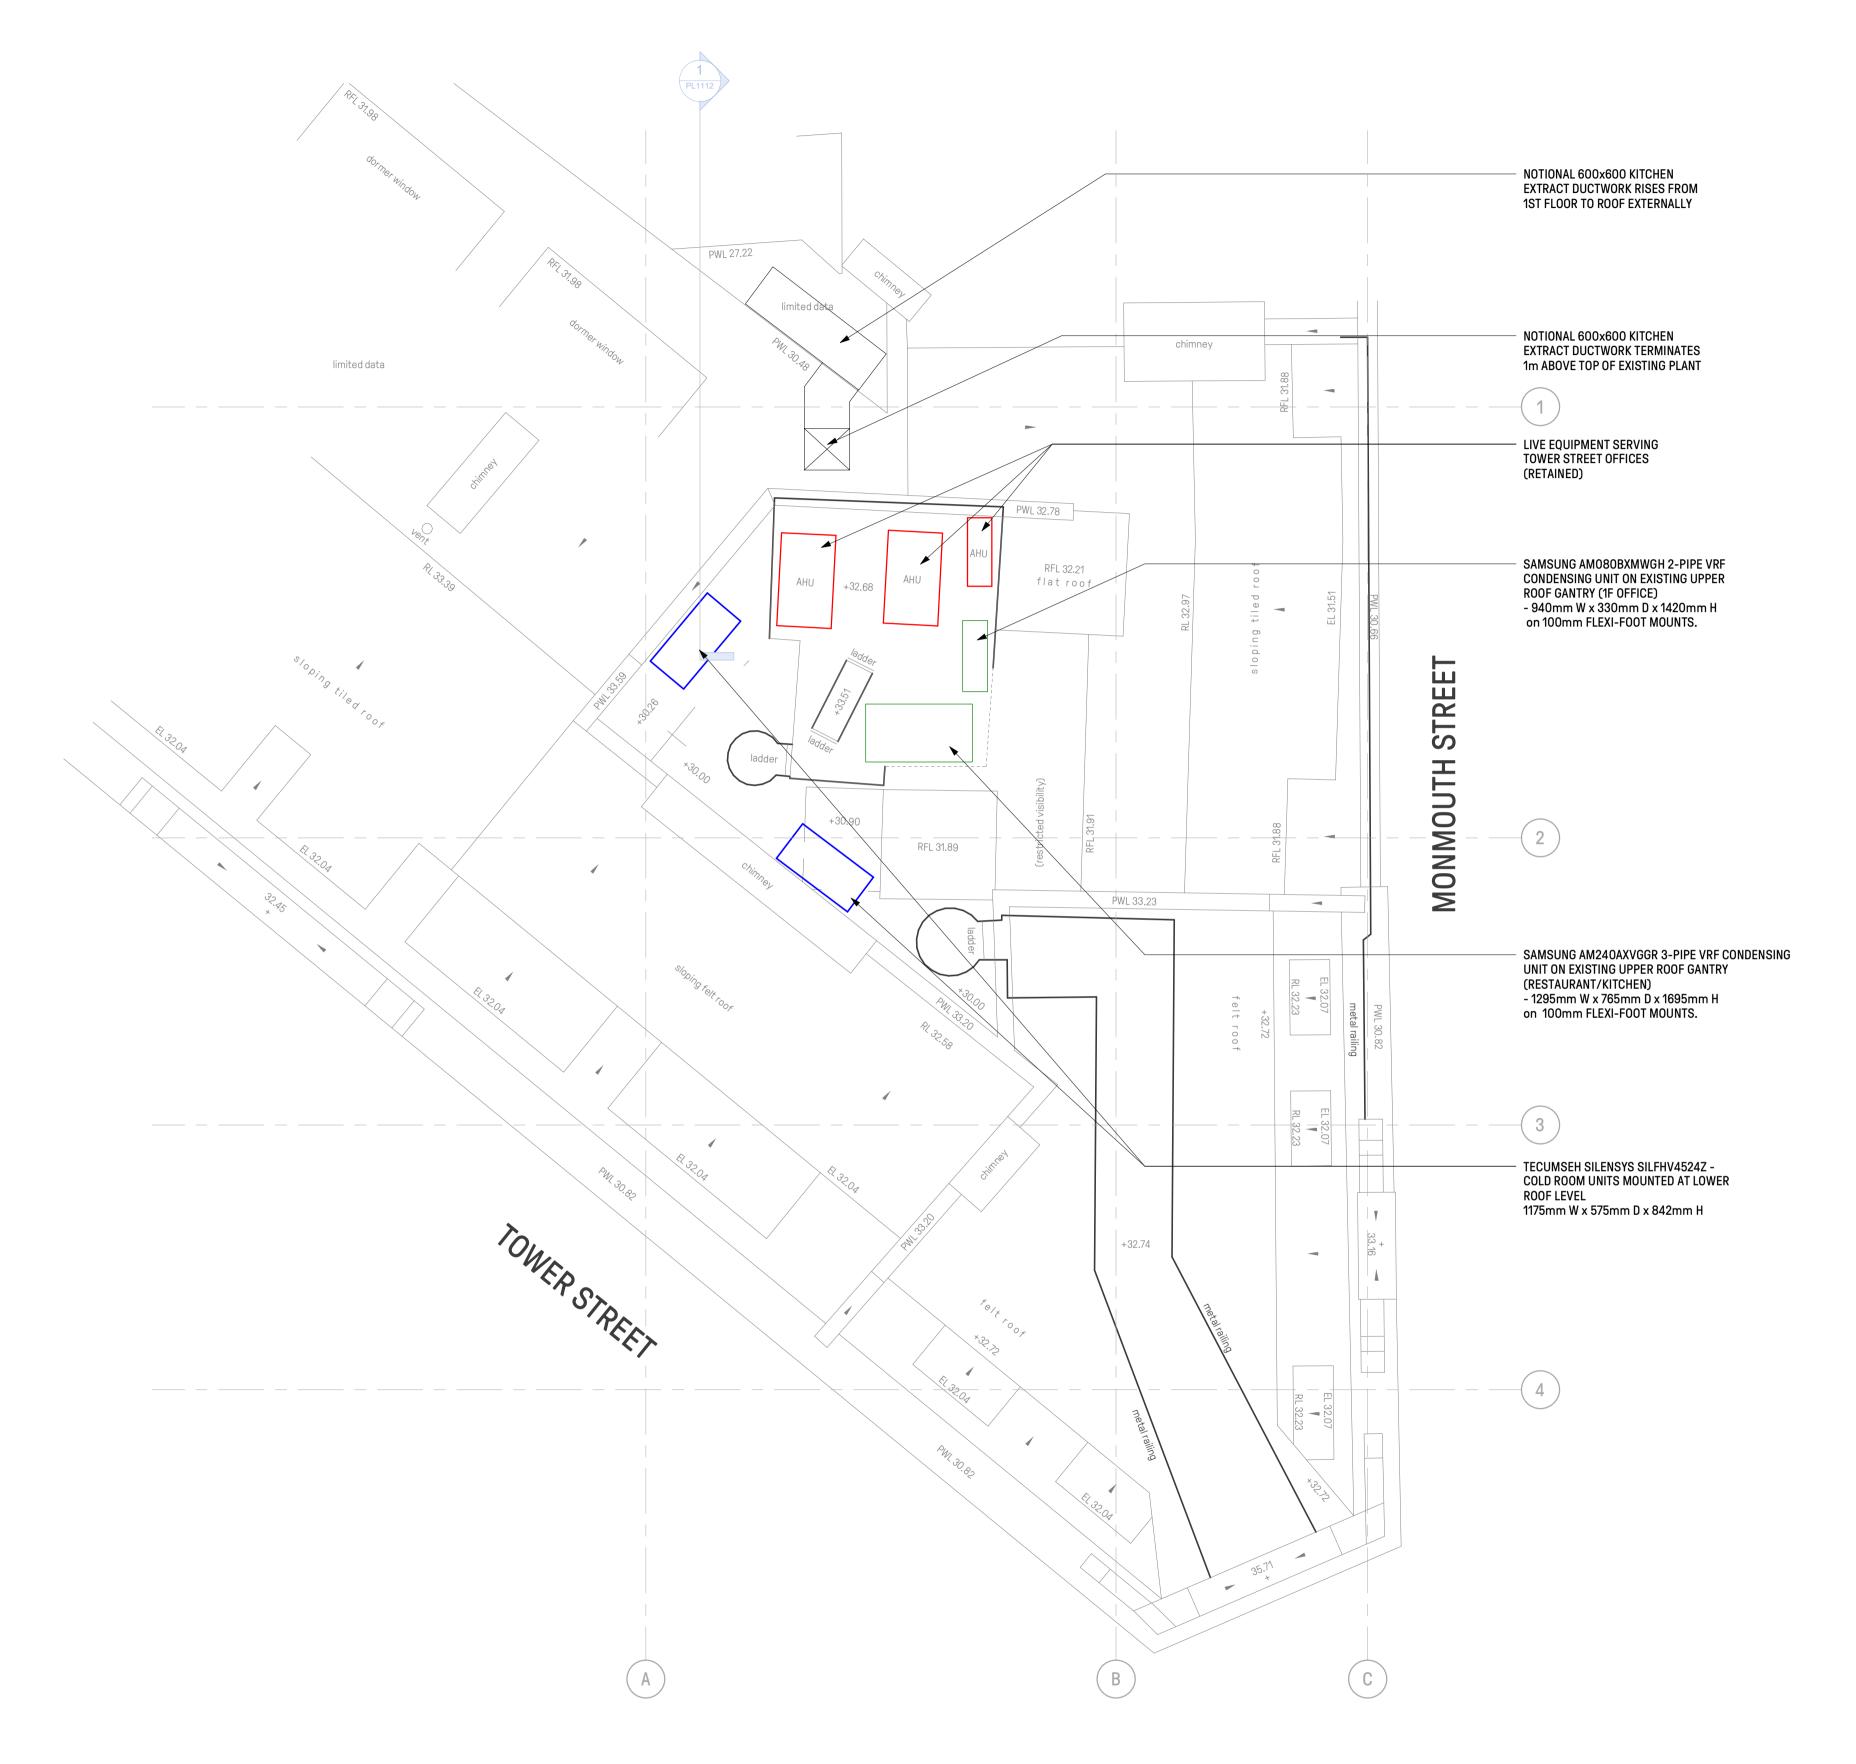

1 PROPOSED ROOF FLOOR PLAN
1:50

© Copyright Reserved. Child Graddon Lewis Limited Notes - Do not scale from this drawing, except for planning purposes. Check all dimensions on site. Subject to survey. Subject to site inspection. Site boundary lines are indicative only.

- 26.03.24 GD Issued for Planning Rev Date By Description

Project
50-52 MONMOUTH STREET
COVENT GARDEN
LONDON

PROPOSED ROOF FLOOR PLAN

Project Status
PLANNING

Client Logo

Client
SHAFTESBURY
CAPITAL

Contract Number n/a