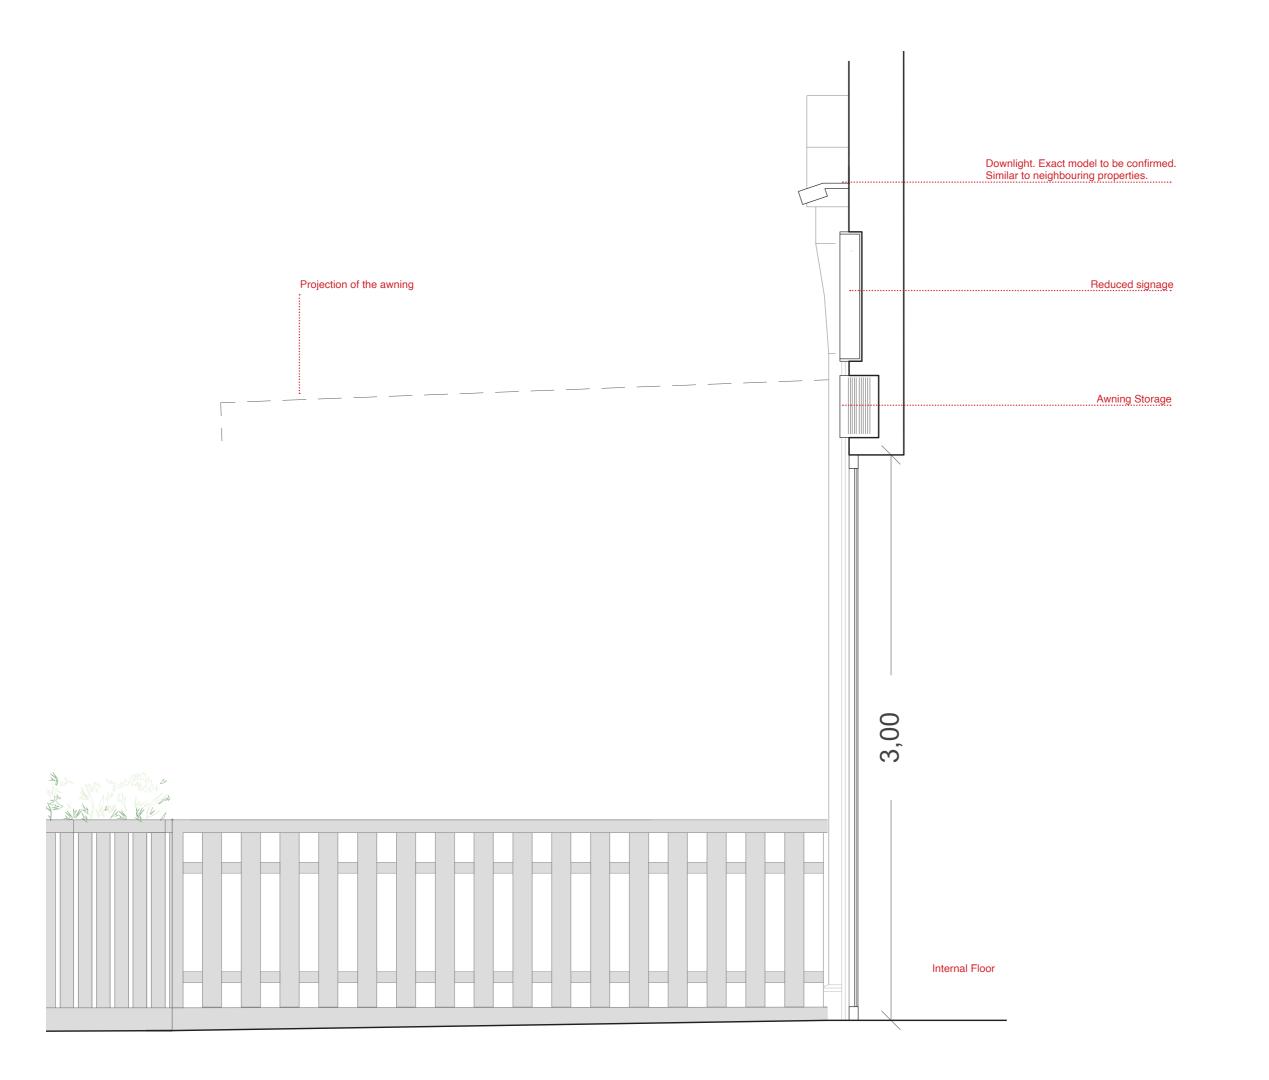

 Dwg No
 Drawn

 000GO-A-05-101
 AM

Checked

Status

For Planning

Drawing
Proposed Section A-A'

Scale Issue Date 1:20 @ A3 22.02.2024

0 1m 🕥

Project Address

335 WEST END LANE, NW6 1RS

KIYOTO LTD

Client

\_\_\_\_\_