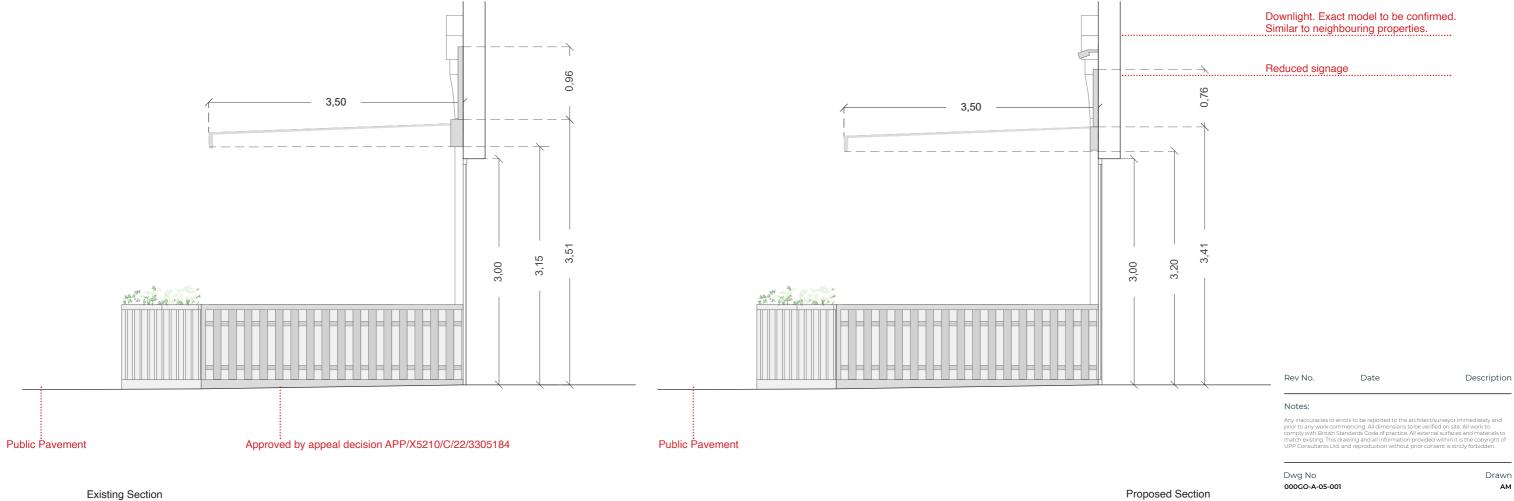

## Notes:

Dwg No 000GO-A-06-102

Drawing Checked

Scale Issue Date 22.02.2024

2,5m

Project Address 335 WEST END LANE, NW6 1RS

Client Status KIYOTO LTD For Planning

Proposed Section

Project Address 335 WEST END LANE, NW6 1RS

Checked

Issue Date

22.02.2024

2,5m

Client Status KIYOTO LTD For Planning

Drawing

Scale

1:50 @ A3

Existing and Proposed Section

Rev No. Date Description