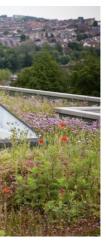

Outbuilding / Garden Office

Vertical Larch Cladding - Grey / Silver Stained finish to preserve visible texture / timber grain

Green Roof Sedum & Wildflower Mixed Planting

Walls & Cladding 01. London Stock / Buff Coloured Brick 02. Render - White Painted 03. Cast / Reconstituted Stone

Miscellaneous 30. Metal Railings / Balustrade - Black Painted 31. Metal Clad Plinth - Dark Grey 32. Pebbles

- Vegetation 40. Lawned Area Turf 41. Green Roof Sedum & Wildflower 42. Mixed Planting 43. Box Hedge (Buxus Sempervirens)