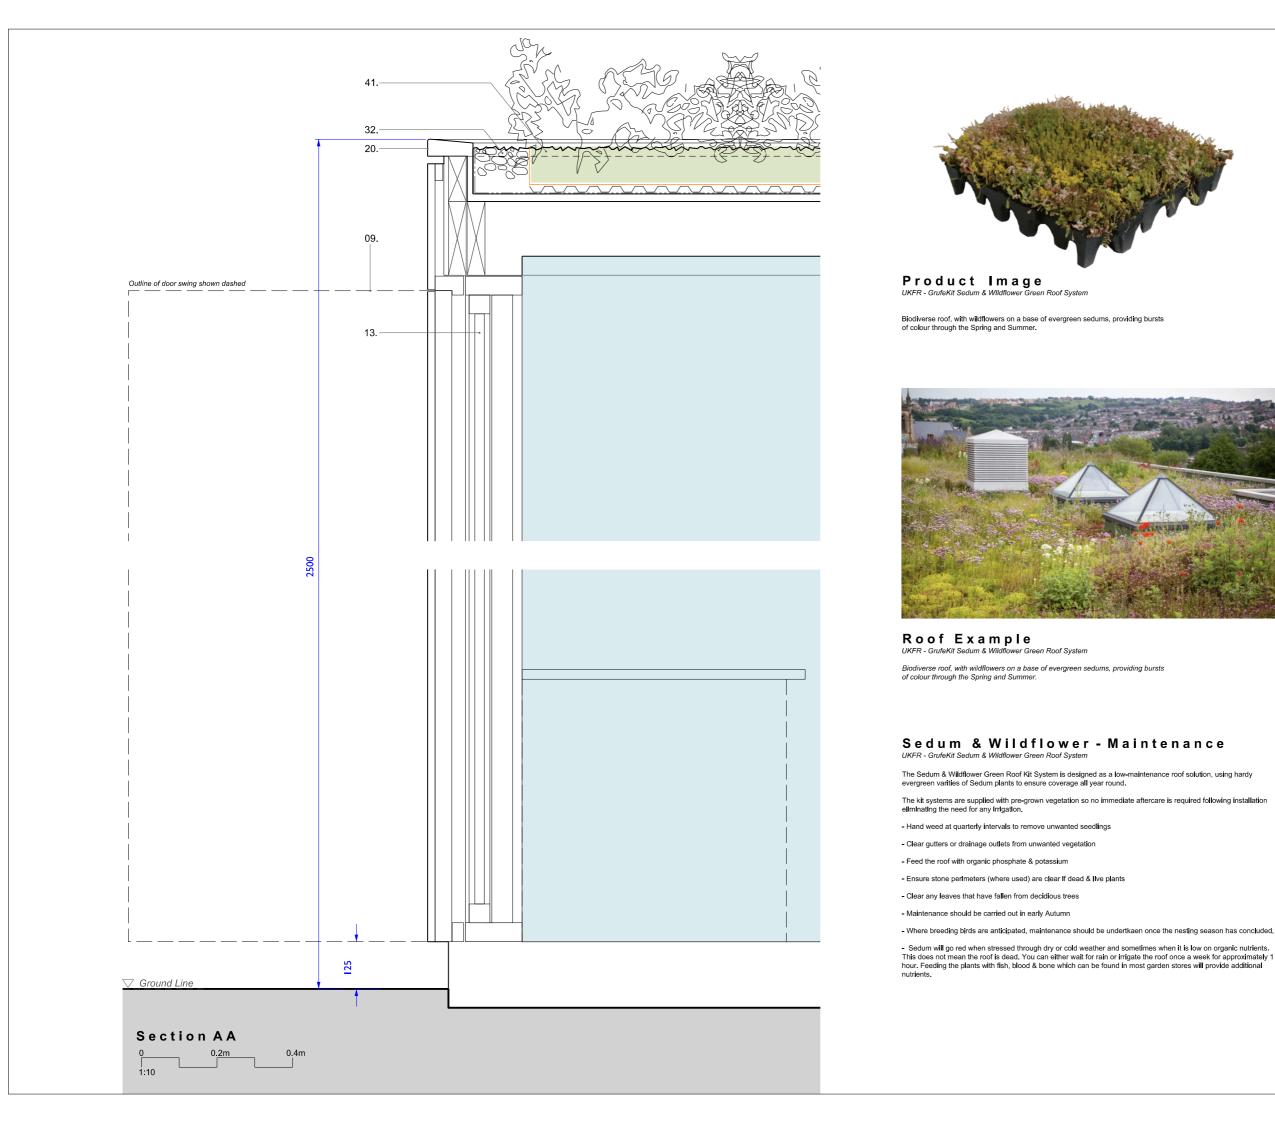

Outbuilding / Garden Office

Vertical Larch Cladding - Grey / Silver Stained finish to preserve visible texture / timber grain

Green Roof Sedum & Wildflower Mixed Planting

Walls & Cladding 01. London Stock / Buff Coloured Brick 02. Render - White Painted 03. Cast / Reconstituted Stone

Miscellaneous 30. Metal Railings / Balustrade - Black Painted 31. Metal Clad Plinth - Dark Grey 32. Pebbles

- Vegetation 40. Lawned Area Turf 41. Green Roof Sedum & Wildflower 42. Mixed Planting 43. Box Hedge (Buxus Sempervirens)