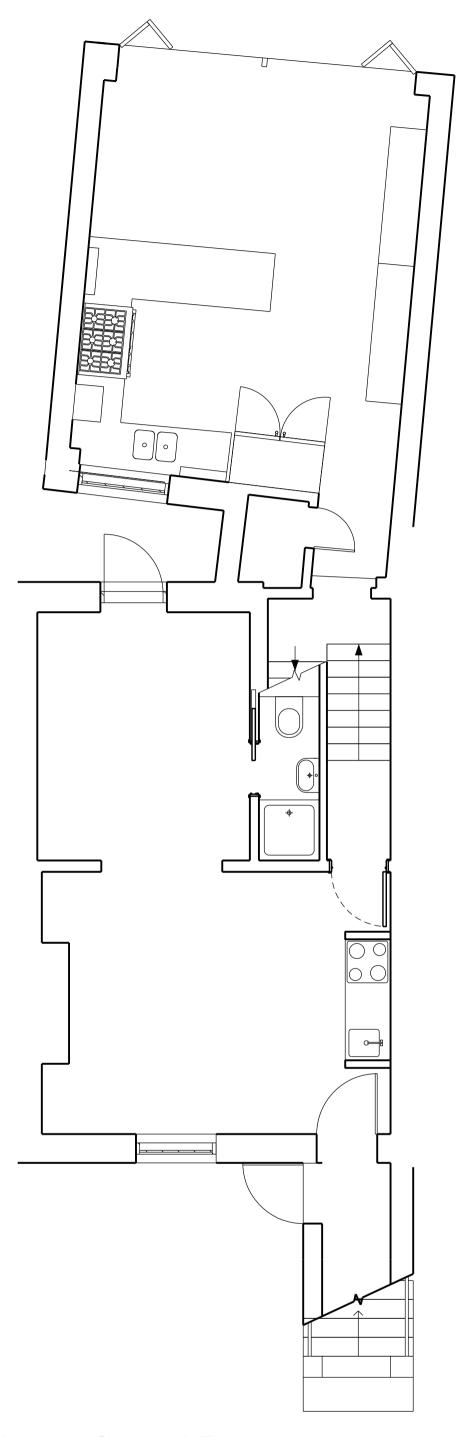

Lower Ground Floor as Proposed (no change proposed)

Upper Ground Floor as Proposed

First Floor as Proposed Second Floor as Proposed

9 St Ann's Gardens NW5 4ER Revision Date Change
A 11.01.'24 size of roof terrace reduced; timber screen replaced with trellis
B 28.03.'24 green roof on annexe omitted Reference ANN Drawing Title
Floor Plans as Proposed Wilton Studio T: 020 7502 2599 1 Pitwell Mews Dwg. No. Rev. F: 070 0604 0213 London E8 1FH Do not scale from this drawing.
 Survey indicative only. Contractor to undertake own surveys and investigations. E: info@wiltonstudio.eu 1:100 @A3 July 2023 **United Kingdom** 