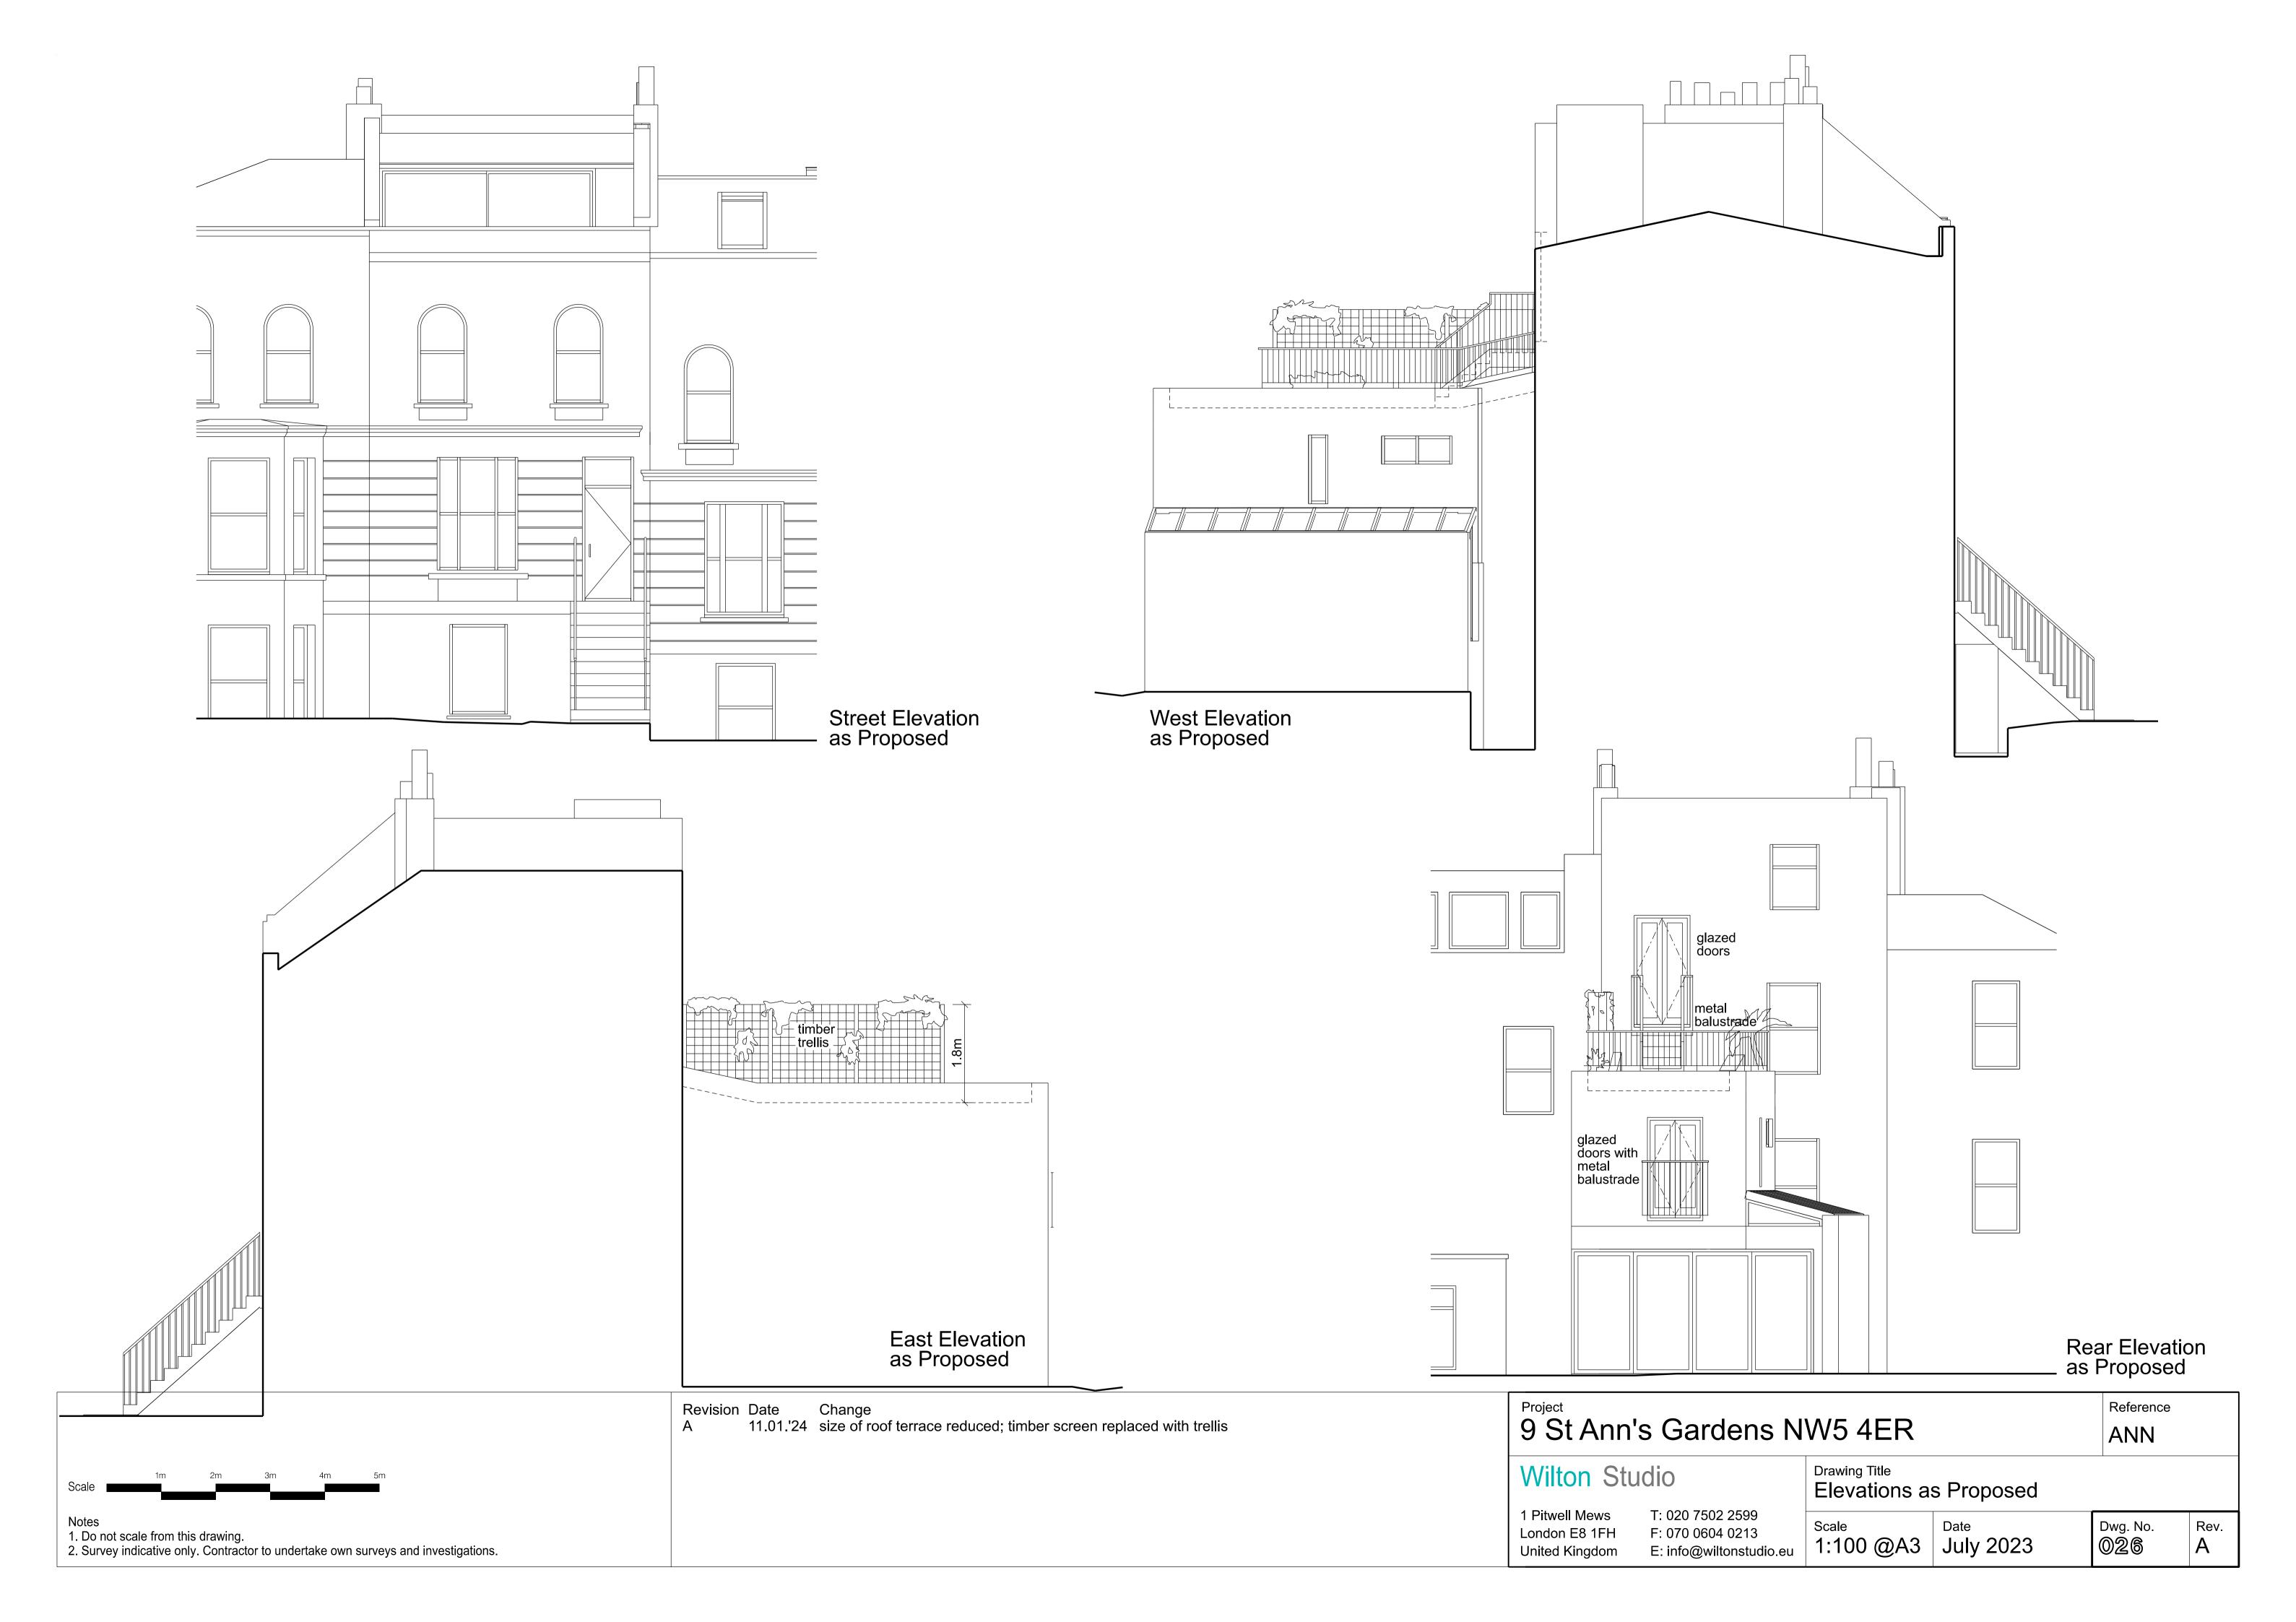

Lower Ground Floor as Proposed (no change proposed)

Upper Ground Floor as Proposed

First Floor as Proposed Second Floor as Proposed

9 St Ann's Gardens NW5 4ER Revision Date Change
A 11.01.'24 size of roof terrace reduced; timber screen replaced with trellis
B 28.03.'24 green roof on annexe omitted Reference ANN Drawing Title
Floor Plans as Proposed Wilton Studio T: 020 7502 2599 1 Pitwell Mews Dwg. No. Rev. F: 070 0604 0213 London E8 1FH Do not scale from this drawing.
 Survey indicative only. Contractor to undertake own surveys and investigations. E: info@wiltonstudio.eu 1:100 @A3 July 2023 **United Kingdom** 