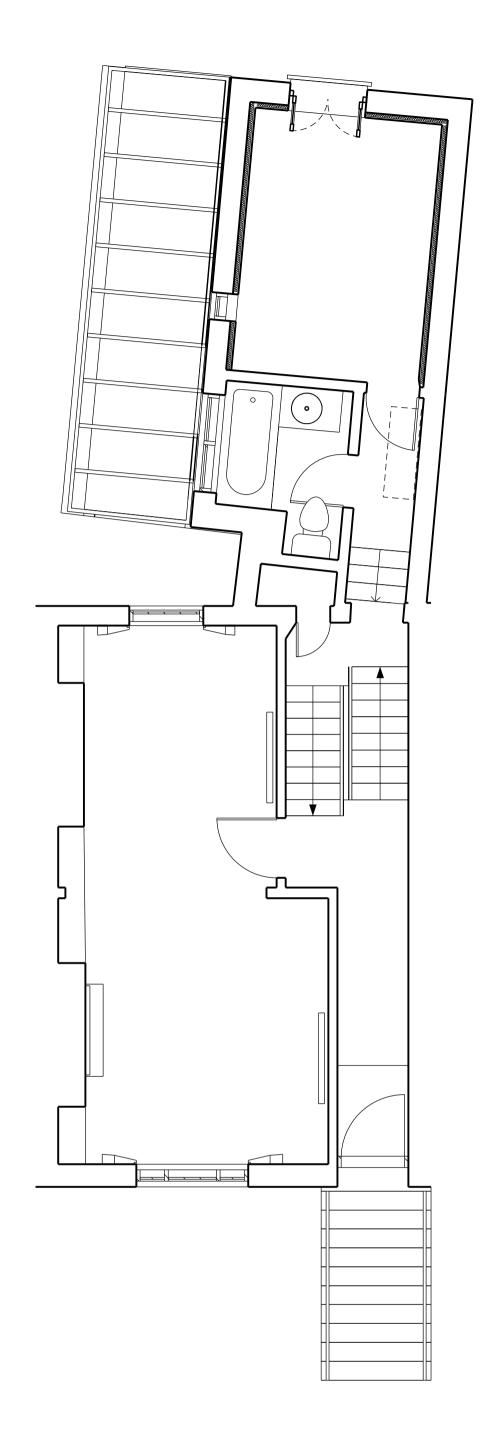

Lower Ground Floor as Proposed (no change proposed)

Upper Ground Floor as Proposed

First Floor as Proposed Second Floor as Proposed

9 St Ann's Gardens NW5 4ER Revision Date Change
A 11.01.'24 size of roof terrace reduced; timber screen replaced with trellis
B 28.03.'24 green roof on annexe omitted Reference ANN Drawing Title
Floor Plans as Proposed Wilton Studio T: 020 7502 2599 1 Pitwell Mews Dwg. No. Rev. F: 070 0604 0213 London E8 1FH Do not scale from this drawing.
 Survey indicative only. Contractor to undertake own surveys and investigations. E: info@wiltonstudio.eu 1:100 @A3 July 2023 **United Kingdom** 