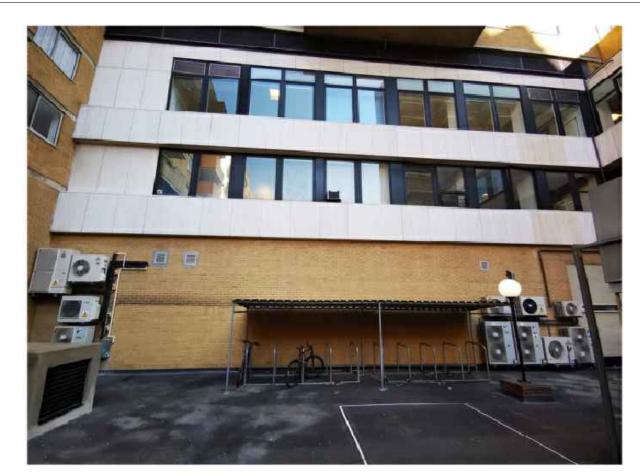

COURTYARD

**EXISTING COURTYARD** 

A/C pipes connected to the ceiling

A/C pipes clipped to the walls and connected to the upper floor

Fujitsu Air condition Outdoor unit Model - ARXG24KMLA Serial Number- R029881

## EXSTING OUTDOOR A/C UNITS to be retained

RETENTION OF EXISTING OUTDOOR A/C UNITS BY COVERING THEM WITH AN ACOUSTIC LOUVER **ENCLOSURE** 