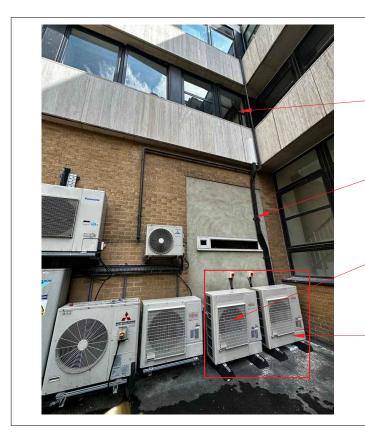

COURTYARD

**EXISTING COURTYARD** 

A/C pipes connected to the ceiling

A/C pipes clipped to the walls and connected to the upper floor

Fujitsu Air condition Outdoor unit Model - ARXG24KMLA Serial Number- R029881

Fujitsu Air condition Outdoor unit Model - ARXG24KMLA Serial Number- R029881

## EXSTING OUTDOOR A/C UNITS to be retained

RETENTION OF EXISTING OUTDOOR A/C UNITS BY COVERING THEM WITH AN ACOUSTIC LOUVER **ENCLOSURE** 