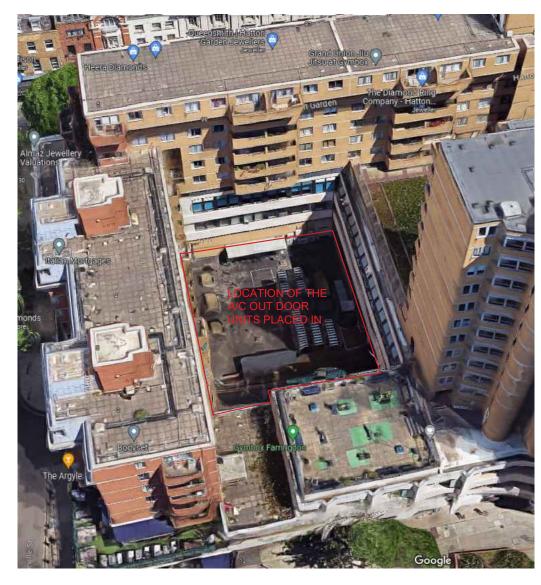

COURTYARD

**EXISTING COURTYARD** 

A/C pipes connected to the ceiling

A/C pipes clipped to the walls and connected to the upper floor

Fujitsu Air condition Outdoor unit Model - ARXG24KMLA Serial Number- R029881

## EXSTING OUTDOOR A/C UNITS to be retained

RETENTION OF EXISTING OUTDOOR A/C UNITS BY COVERING THEM WITH AN ACOUSTIC LOUVER **ENCLOSURE** 