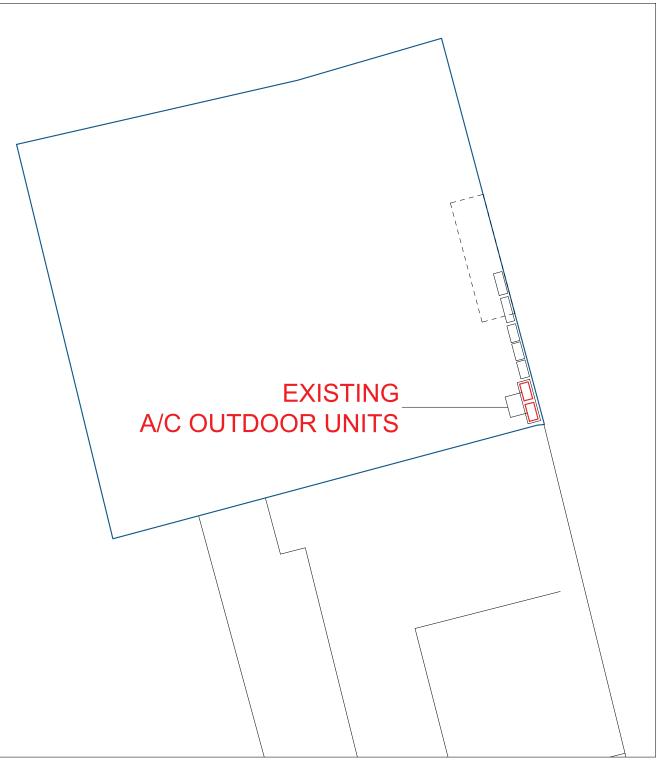

LOCATION OF THE EXISTING AC UNITS scale 1:200

|             | F-Line Designs Ltd                                                                                                  | GENERAL NOTES                                                                                                                                                                                                                                                                                                                                                                                                                                                                                                                                                                                                                            | STRUCTURAL NOTES                                                                                                                                                                                                                                                                                                                                                                                                                                        | PROJECT                                                                                                | PROPERTY ADDRESS                       | <u>TITLE</u>      |             |
|-------------|---------------------------------------------------------------------------------------------------------------------|------------------------------------------------------------------------------------------------------------------------------------------------------------------------------------------------------------------------------------------------------------------------------------------------------------------------------------------------------------------------------------------------------------------------------------------------------------------------------------------------------------------------------------------------------------------------------------------------------------------------------------------|---------------------------------------------------------------------------------------------------------------------------------------------------------------------------------------------------------------------------------------------------------------------------------------------------------------------------------------------------------------------------------------------------------------------------------------------------------|--------------------------------------------------------------------------------------------------------|----------------------------------------|-------------------|-------------|
| ine Designs | 12 Berghem Mews,<br>Blythe Road, London<br>United Kingdom<br>W14 0HN<br>planning@flinedesigns.com<br>020 364 268 00 | <ul> <li>All dimensions must be checked on site before any works commencement.</li> <li>All discrepancies must be reported to the Main Architect before works proceed.</li> <li>Only figured dimensions are to be used.</li> <li>Any conflict of given data on the drawing(s) with site condition to be discussed with the Architect</li> <li>The General Contractor and/or all Sub-contractors working according these drawings and specifications to contact the architect or representative if any measurements do not appear correct or unclear, add up properly or scale correctly to the indicated size upon approvals.</li> </ul> | <ul> <li>All drawings to be read in conjunction with structural engineer's drawings and specifications.</li> <li>All Structural Elements Spans must be measured on site before ordering.</li> <li>This drawing must be read in conjunction with the Structural Engineer's Drawings, Calculations and other details.</li> <li><u>Accurate site dimensions are to be taken by the contractor on site prior to any construction commencing.</u></li> </ul> | RETENTION OF EXISTING<br>OUTDOOR A/C UNITS BY<br>COVERING THEM WITH AN<br>ACOUSTIC LOUVER<br>ENCLOSURE | 108-109,<br>HATTON GARDEN,<br>EC1N 8NX | LOCATION OF THE E | EXIS<br>TAB |
|             |                                                                                                                     |                                                                                                                                                                                                                                                                                                                                                                                                                                                                                                                                                                                                                                          |                                                                                                                                                                                                                                                                                                                                                                                                                                                         |                                                                                                        |                                        |                   |             |