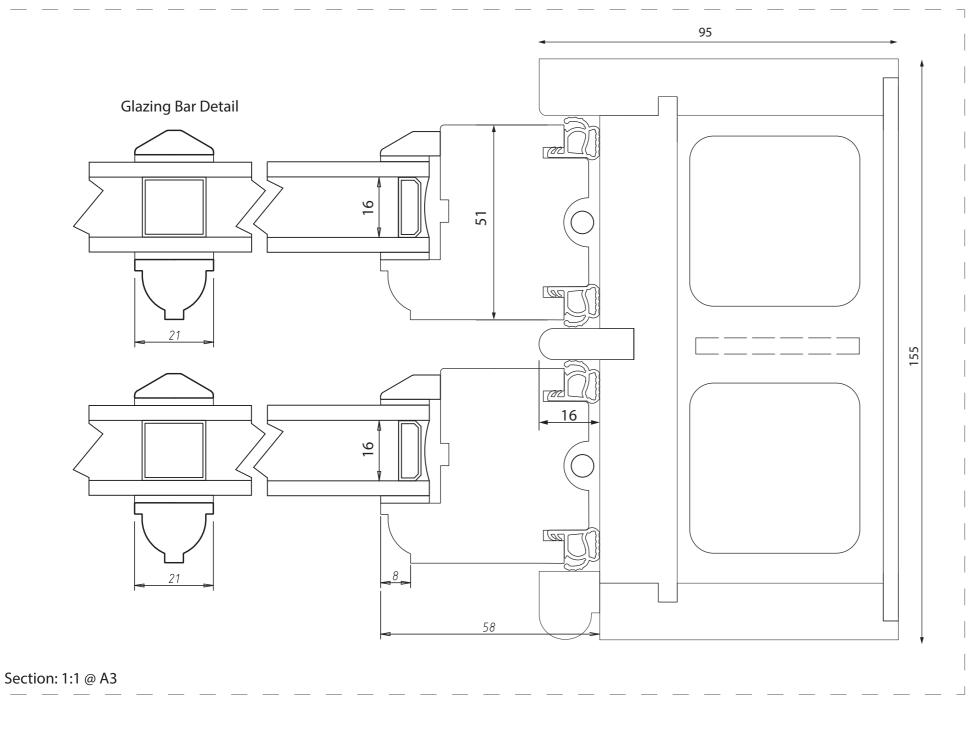

Timber: Sash window box frames and sashes are made from Accoya® wood. Our double-glazed sash windows are all hand-made using traditional mortise & tenon, glued and wedged joinery with modern techniques.

Glass: Our Premium option sash windows are glazed to "A" rated specifications, exceeding the latest building regulation requirements. The window is glazed with 24mm double glazed units, comprising of low "E" glass, argon filled 'Swisspacer' and Pilkington Optiwhite extra clear, low iron glass, provide an indicative centre pane "U" value of 1.2 W/m2K.

Conservation glazing bars: 21mm slimline timber glazing bars with ovolo moulding internally and externally bars are moulded to replicate traditional putty line. 3M glazing tape is used to achieve maximum adhesion, strength and security.

Window Fittings & Security: All opening sash windows are all fitted with high quality ball bearing pulleys, ropes and weights. In addition to our lockable fitch fasteners, security is provided with a set of sash stop locks fitted to each opening window. The upper locks enable the windows to be securely opened to a ventilation position, typically 100mm.