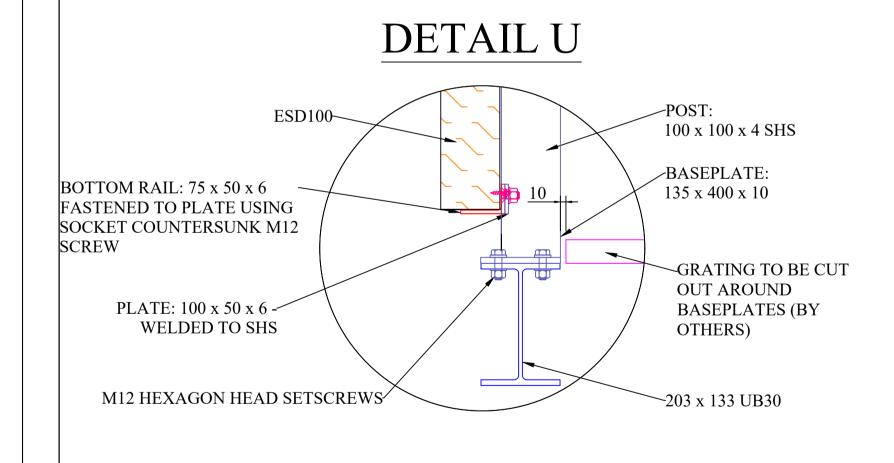

DETAIL J

| 11 Chiltern Enterprise Centre, Station Road, Theale, Berkshire RG7 4AA T:0118 930 3650 F:0118 930 3912 E:sales@conabeare.co.uk                                                                                                            |                       |
|-------------------------------------------------------------------------------------------------------------------------------------------------------------------------------------------------------------------------------------------|-----------------------|
| Date:<br>26/07/2023                                                                                                                                                                                                                       | Drawn By<br><b>WD</b> |
| Issue                                                                                                                                                                                                                                     | Checked By            |
| Approval                                                                                                                                                                                                                                  | sjm                   |
| The information contained on this drawing/specification is the property of Conabeare Acoustics Limited and may not be reproduced or disclosed to a third party in any form without the written permission of Conabeare Acoustics Limited. |                       |