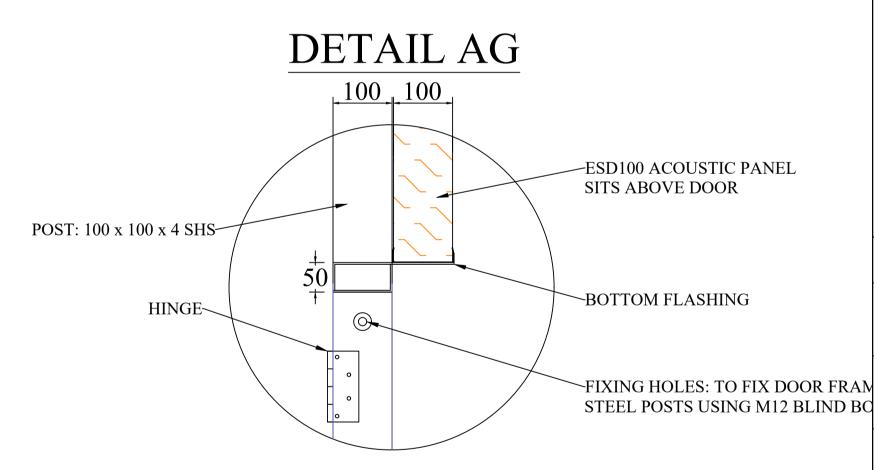

DETAIL J























| 11 Chiltern Enterprise Centre, Station Road, Theale, Berkshire RG7 4AA T:0118 930 3650 F:0118 930 3912 E:sales@conabeare.co.uk                                                                                                            |                       |
|-------------------------------------------------------------------------------------------------------------------------------------------------------------------------------------------------------------------------------------------|-----------------------|
| Date:<br>26/07/2023                                                                                                                                                                                                                       | Drawn By<br><b>WD</b> |
| Is