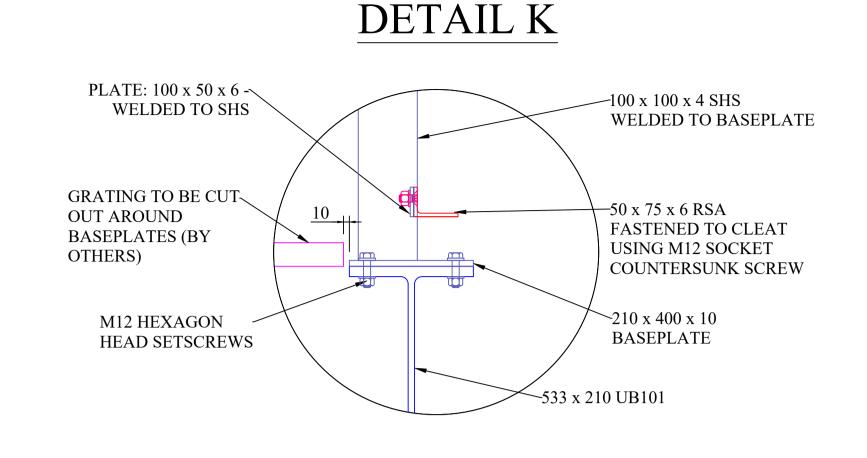

DETAIL J























| 11 Chiltern Enterprise Centre, Station Road, Theale, Berkshire RG7 4AA T:0118 930 3650 F:0118 930 3912 E:sales@conabeare.co.uk                                                                                                            |                       |
|-------------------------------------------------------------------------------------------------------------------------------------------------------------------------------------------------------------------------------------------|-----------------------|
| Date:<br>26/07/2023                                                                                                                                                                                                                       | Drawn By<br><b>W