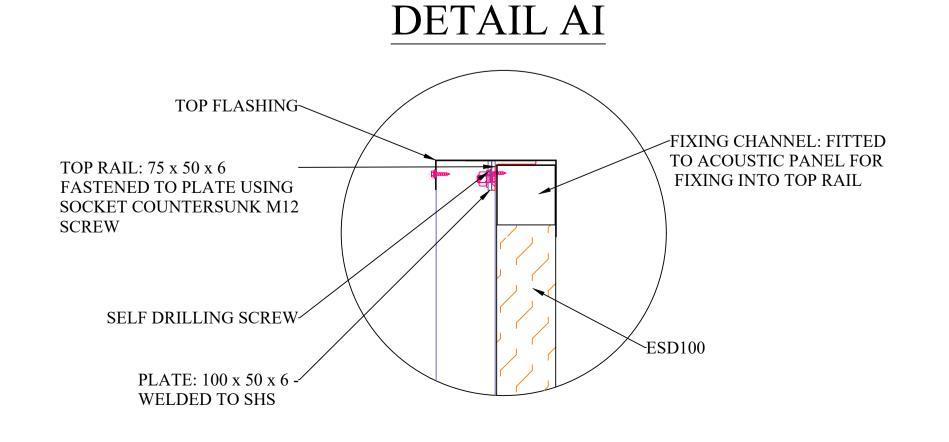

DETAIL J























| 11 Chiltern Enterprise Centre, Station Road, Theale, Berkshire RG7 4AA T:0118 930 3650 F:0118 930 3912 E:sales@conabeare.co.uk                                                                                                            |                       |
|-------------------------------------------------------------------------------------------------------------------------------------------------------------------------------------------------------------------------------------------|-----------------------|
| Date:<br>26/07/2023                                                                                                                                                                                                                       | Drawn By<br><b>WD</b> |
| Issue