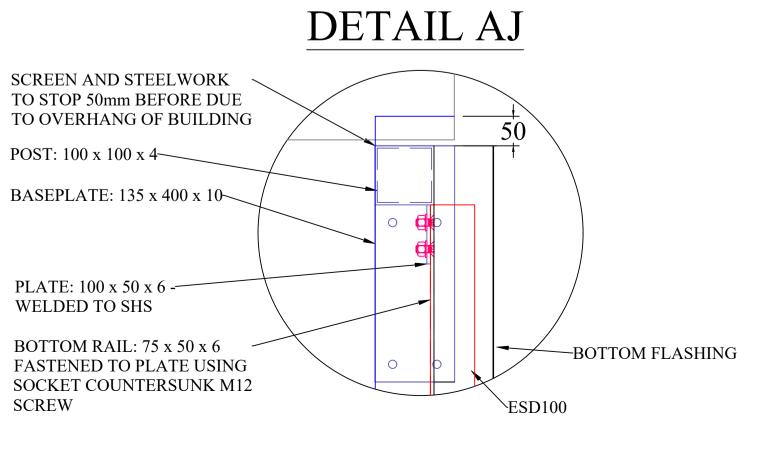

DETAIL J























| 11 Chiltern Enterprise Centre, Station Road, Theale, Berkshire RG7 4AA T:0118 930 3650 F:0118 930 3912 E:sales@conabeare.co.uk                                                                                                            |                       |
|-------------------------------------------------------------------------------------------------------------------------------------------------------------------------------------------------------------------------------------------|-----------------------|
| Date:<br>26/07/2023                                                                                                                                                                                                                       | Drawn By<br><b>WD</b> |
| Issue