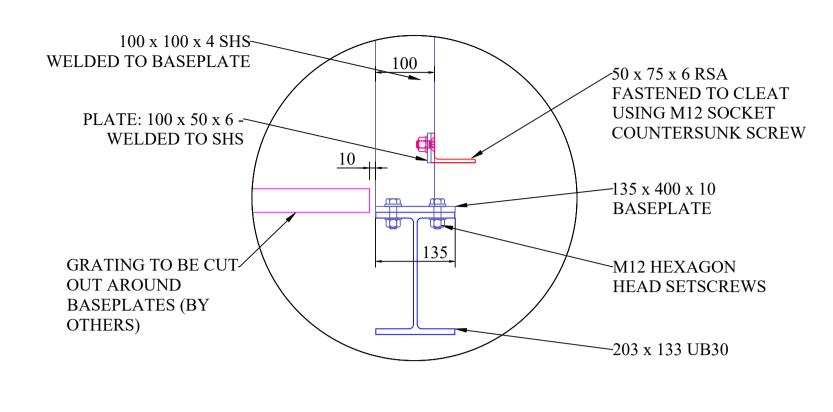

DETAIL J























| 11 Chiltern Enterprise Centre, Station Road, Theale, Berkshire RG7 4AA T:0118 930 3650 F:0118 930 3912 E:sales@conabeare.co.uk                                                                                                            |                       |
|-------------------------------------------------------------------------------------------------------------------------------------------------------------------------------------------------------------------------------------------|-----------------------|
| Date:<br>26/07/2023                                                                                                                                                                                                                       | Draw