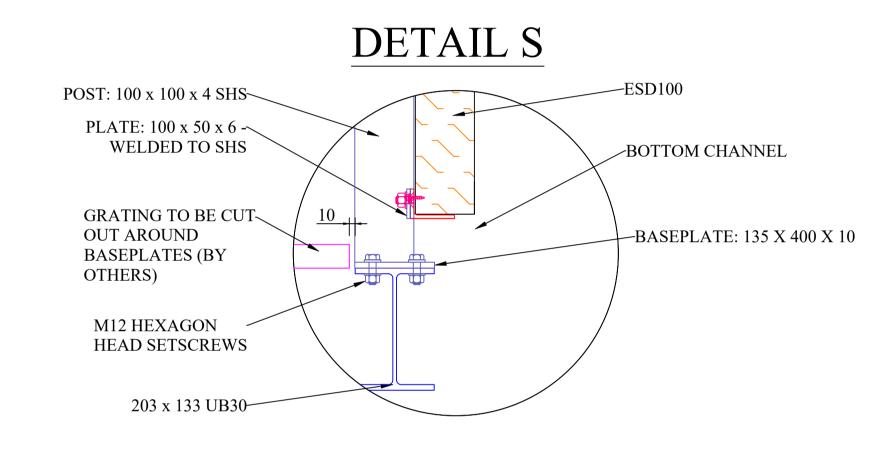

DETAIL J

| 11 Chiltern Enterprise Centre, Station Road, Theale, Berkshire RG7 4AA T:0118 930 3650 F:0118 930 3912 E:sales@conabeare.co.uk                                                                                                            |                       |
|-------------------------------------------------------------------------------------------------------------------------------------------------------------------------------------------------------------------------------------------|-----------------------|
| Date:<br>26/07/2023                                                                                                                                                                                                                       | Drawn By<br><b>WD</b> |
| Issue                                                                                                                                                                                                                                     | Checked By            |
| Approval                                                                                                                                                                                                                                  | sjm                   |
| The information contained on this drawing/specification is the property of Conabeare Acoustics Limited and may not be reproduced or disclosed to a third party in any form without the written permission of Conabeare Acoustics Limited. |                       |