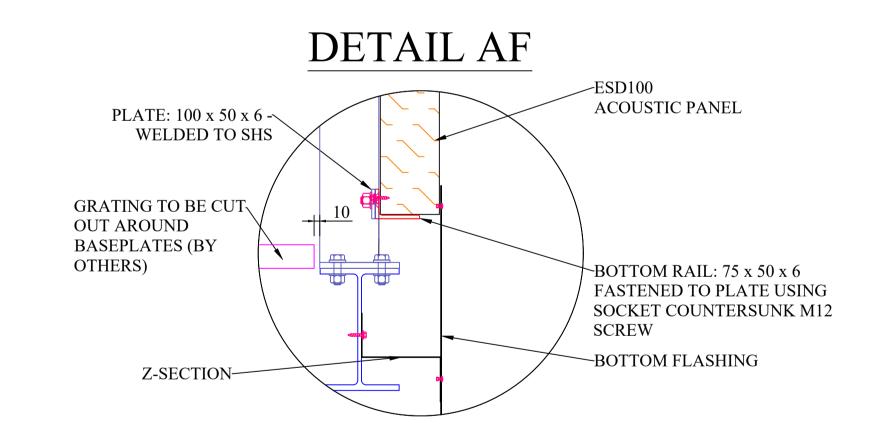

DETAIL J

| 11 Chiltern Enterprise Centre, Station Road, Theale, Berkshire RG7 4AA T:0118 930 3650 F:0118 930 3912 E:sales@conabeare.co.uk                                                                                                            |                       |
|-------------------------------------------------------------------------------------------------------------------------------------------------------------------------------------------------------------------------------------------|-----------------------|
| Date:<br>26/07/2023                                                                                                                                                                                                                       | Drawn By<br><b>WD</b> |
| Issue                                                                                                                                                                                                                                     | Checked By            |
| Approval                                                                                                                                                                                                                                  | sjm                   |
| The information contained on this drawing/specification is the property of Conabeare Acoustics Limited and may not be reproduced or disclosed to a third party in any form without the written permission of Conabeare Acoustics Limited. |                       |