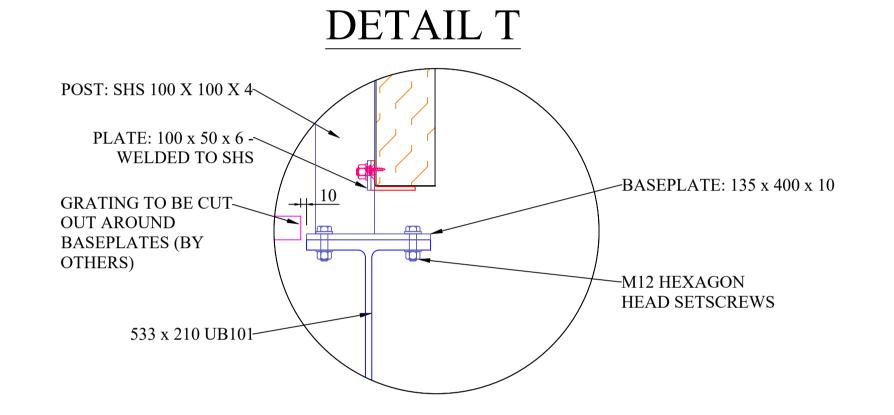

DETAIL J

| 11 Chiltern Enterprise Centre, Station Road, Theale, Berkshire RG7 4AA T:0118 930 3650 F:0118 930 3912 E:sales@conabeare.co.uk                                                                                                            |                       |
|-------------------------------------------------------------------------------------------------------------------------------------------------------------------------------------------------------------------------------------------|-----------------------|
| Date:<br>26/07/2023                                                                                                                                                                                                                       | Drawn By<br><b>WD</b> |
| Issue                                                                                                                                                                                                                                     | Checked By            |
| Approval                                                                                                                                                                                                                                  | sjm                   |
| The information contained on this drawing/specification is the property of Conabeare Acoustics Limited and may not be reproduced or disclosed to a third party in any form without the written permission of Conabeare Acoustics Limited. |                       |