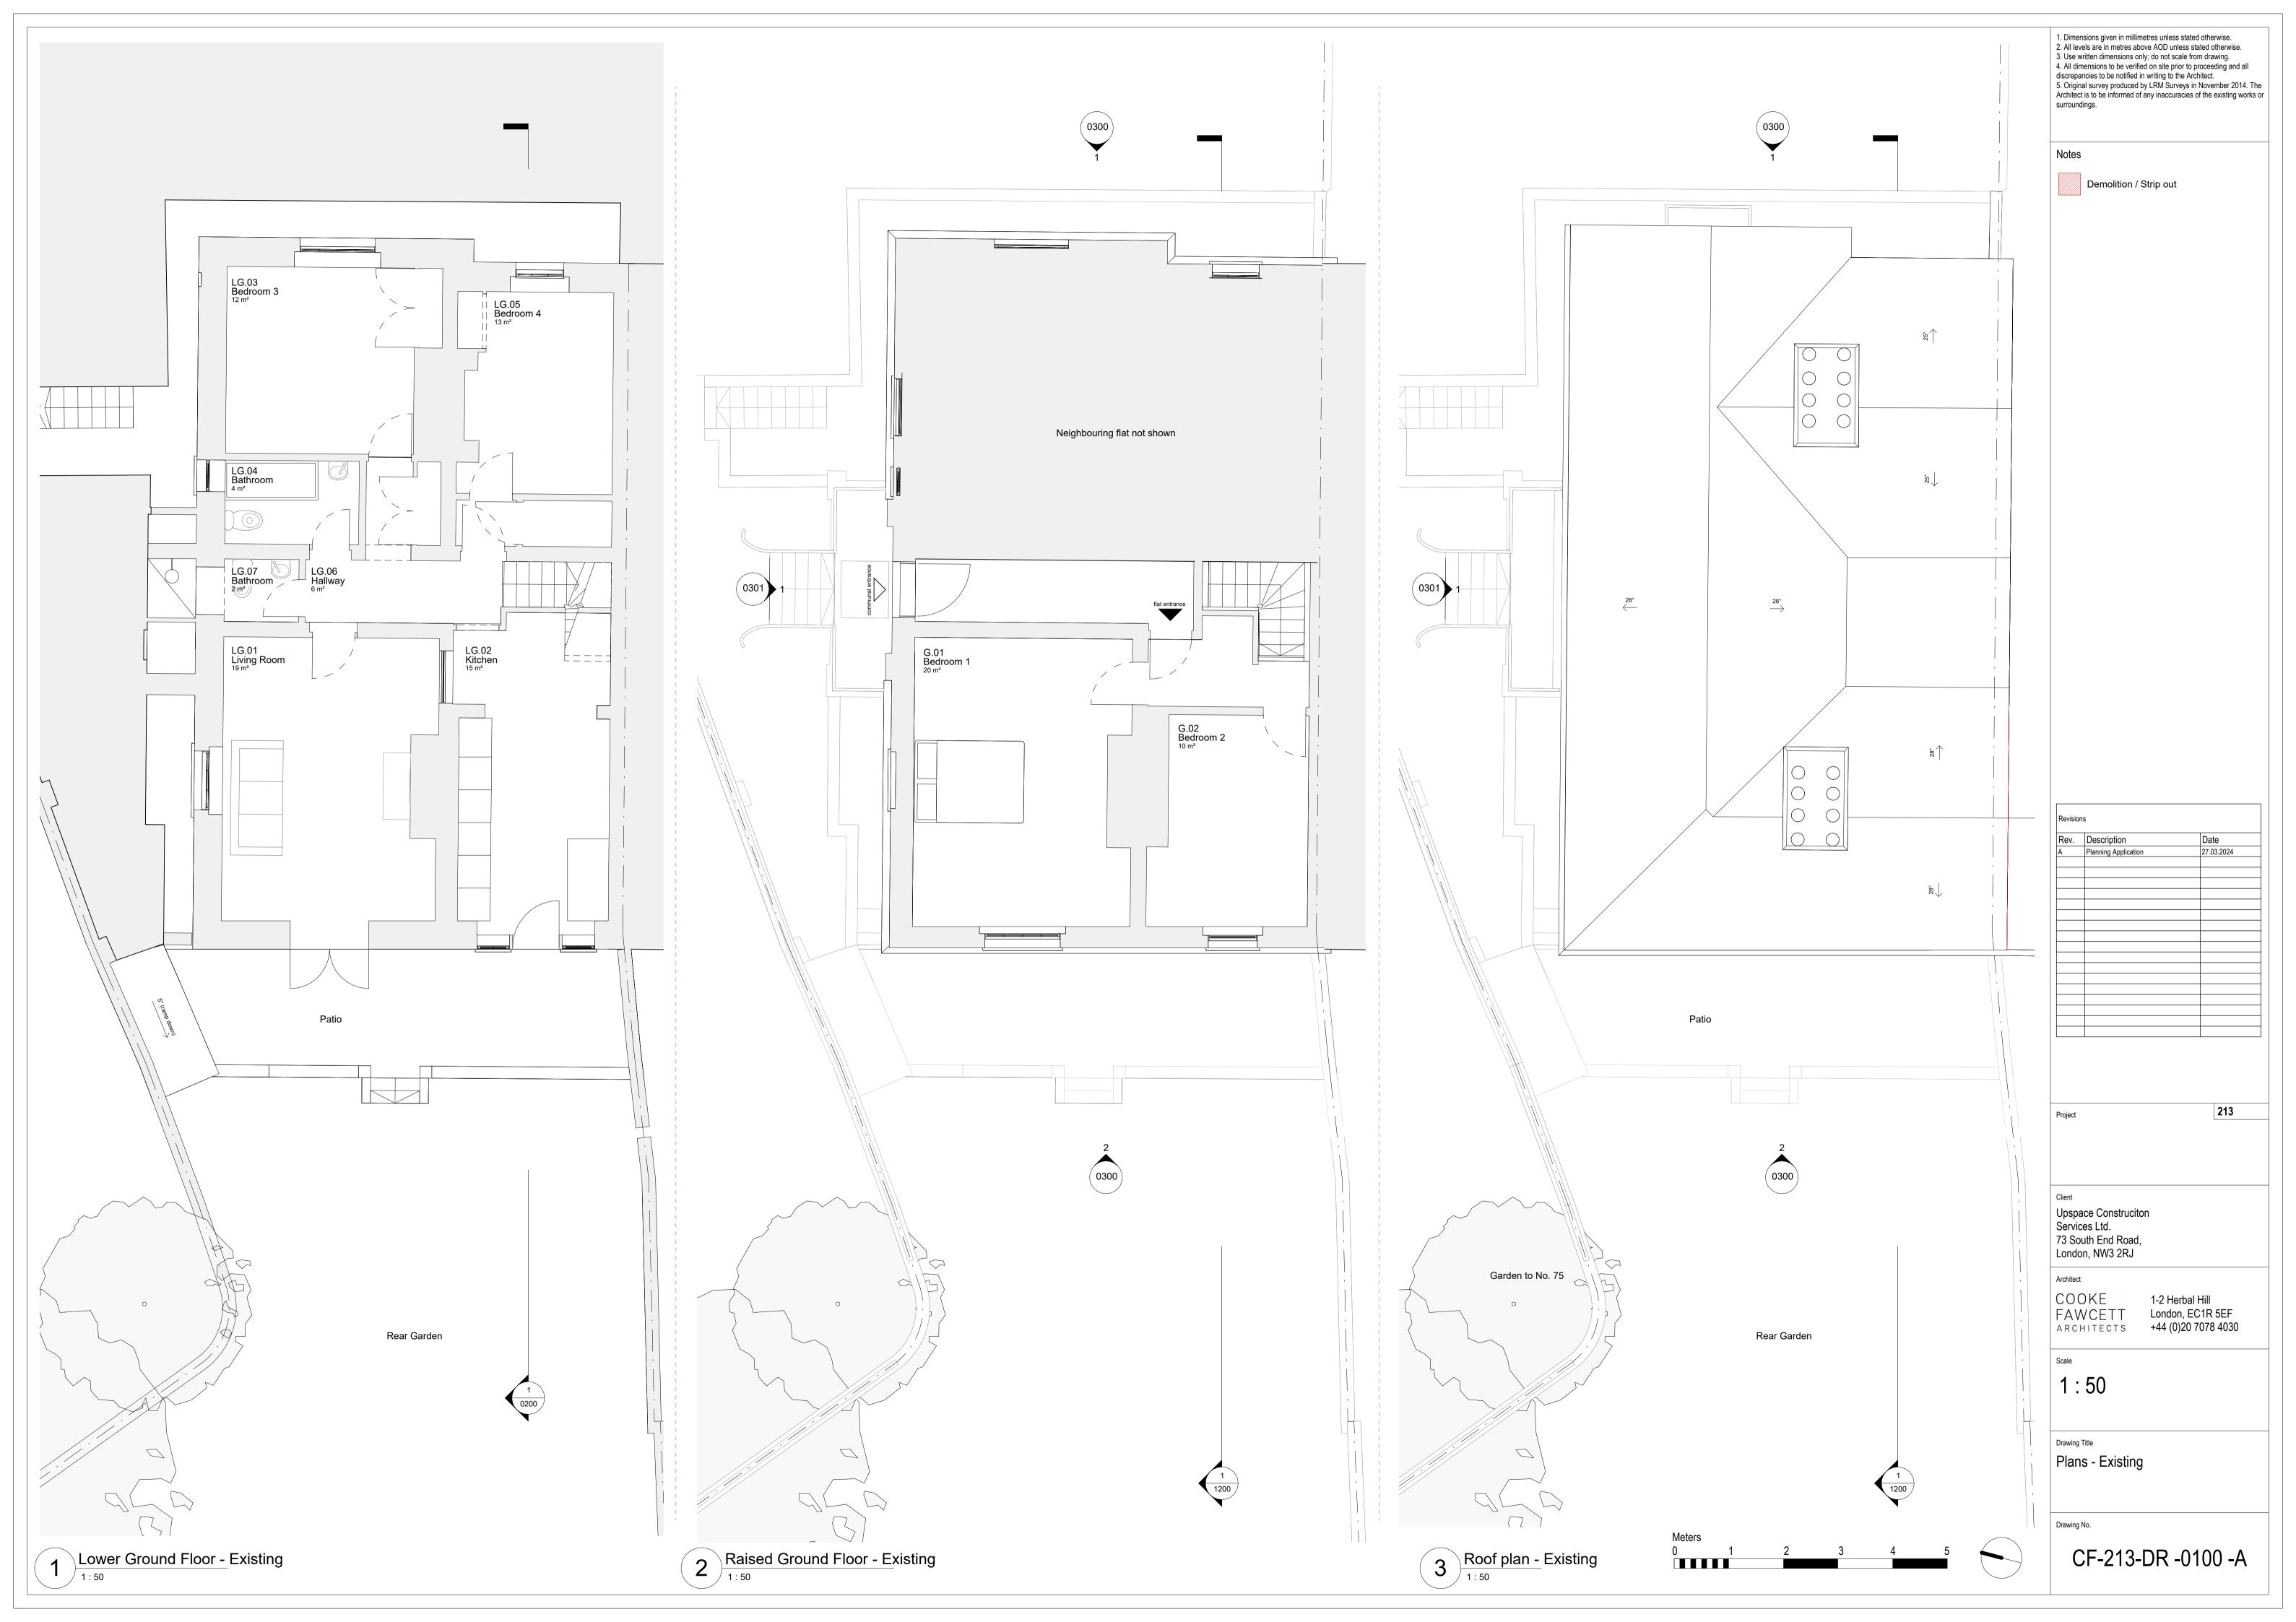

1. Dimensions given in millimetres unless stated otherwise.
2. All levels are in metres above AOD unless stated otherwise.
3. Use written dimensions only; do not scale from drawing.
4. All dimensions to be verified on site prior to proceeding and all discrepancies to be notified in writing to the Architect.
5. Original survey produced by LRM Surveys in November 2014. The Architect is to be informed of any inaccuracies of the existing works or surroundings.



Side Elevation (N) - Existing

1:50

1. Dimensions given in millimetres unless stated otherwise.
2. All levels are in metres above AOD unless stated otherwise.
3. Use written dimensions only; do not scale from drawing.
4. All dimensions to be verified on site prior to proceeding and all discrepancies to be notified in writing