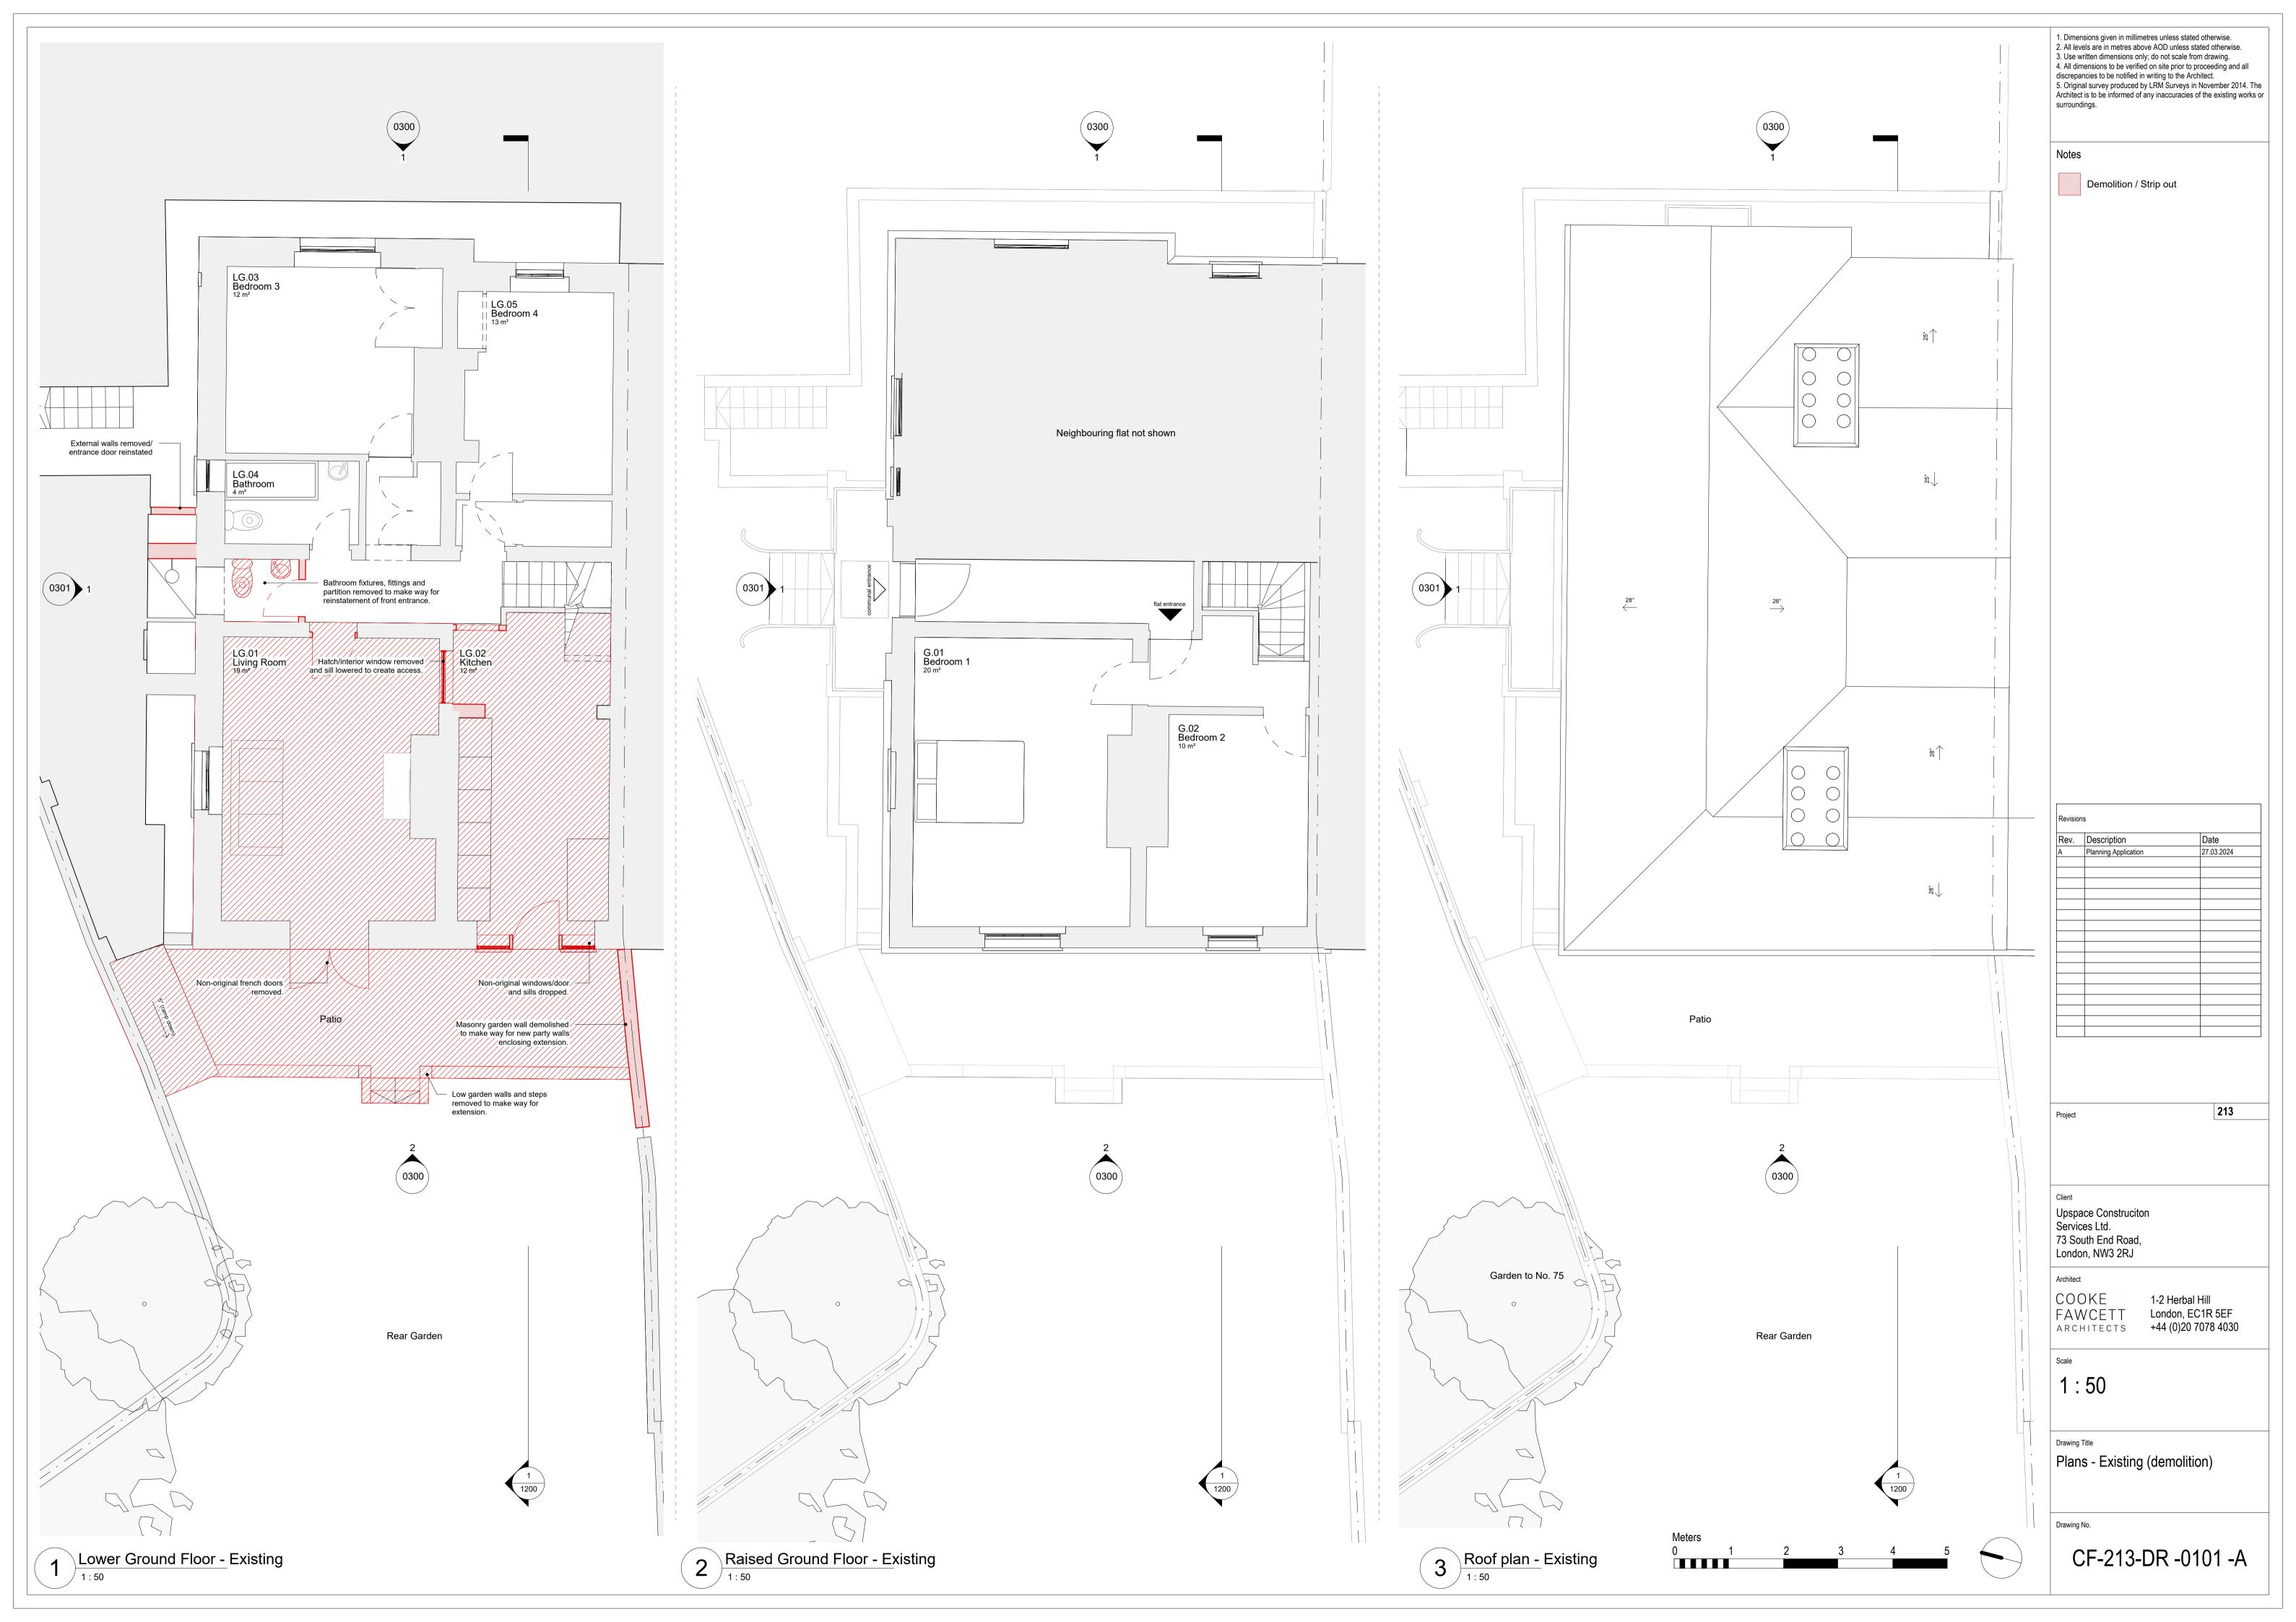

1. Dimensions given in millimetres unless stated otherwise.
2. All levels are in metres above AOD unless stated otherwise.
3. Use written dimensions only; do not scale from drawing.
4. All dimensions to be verified on site prior to proceeding and all discrepancies to be notified in writing to the Architect.
5. Original survey produced by LRM Surveys in November 2014. The Architect is to be informed of any inaccuracies of the existing works or surroundings.



Side Elevation (N) - Existing

1:50

1. Dimensions given in millimetres unless stated otherwise.
2. All levels are in metres above AOD unless stated otherwise.
3. Use written dimensions only; do not scale from drawing.
4. All dimensions to be verified on site prior to proceeding and all discrepancies to be notified in writing to