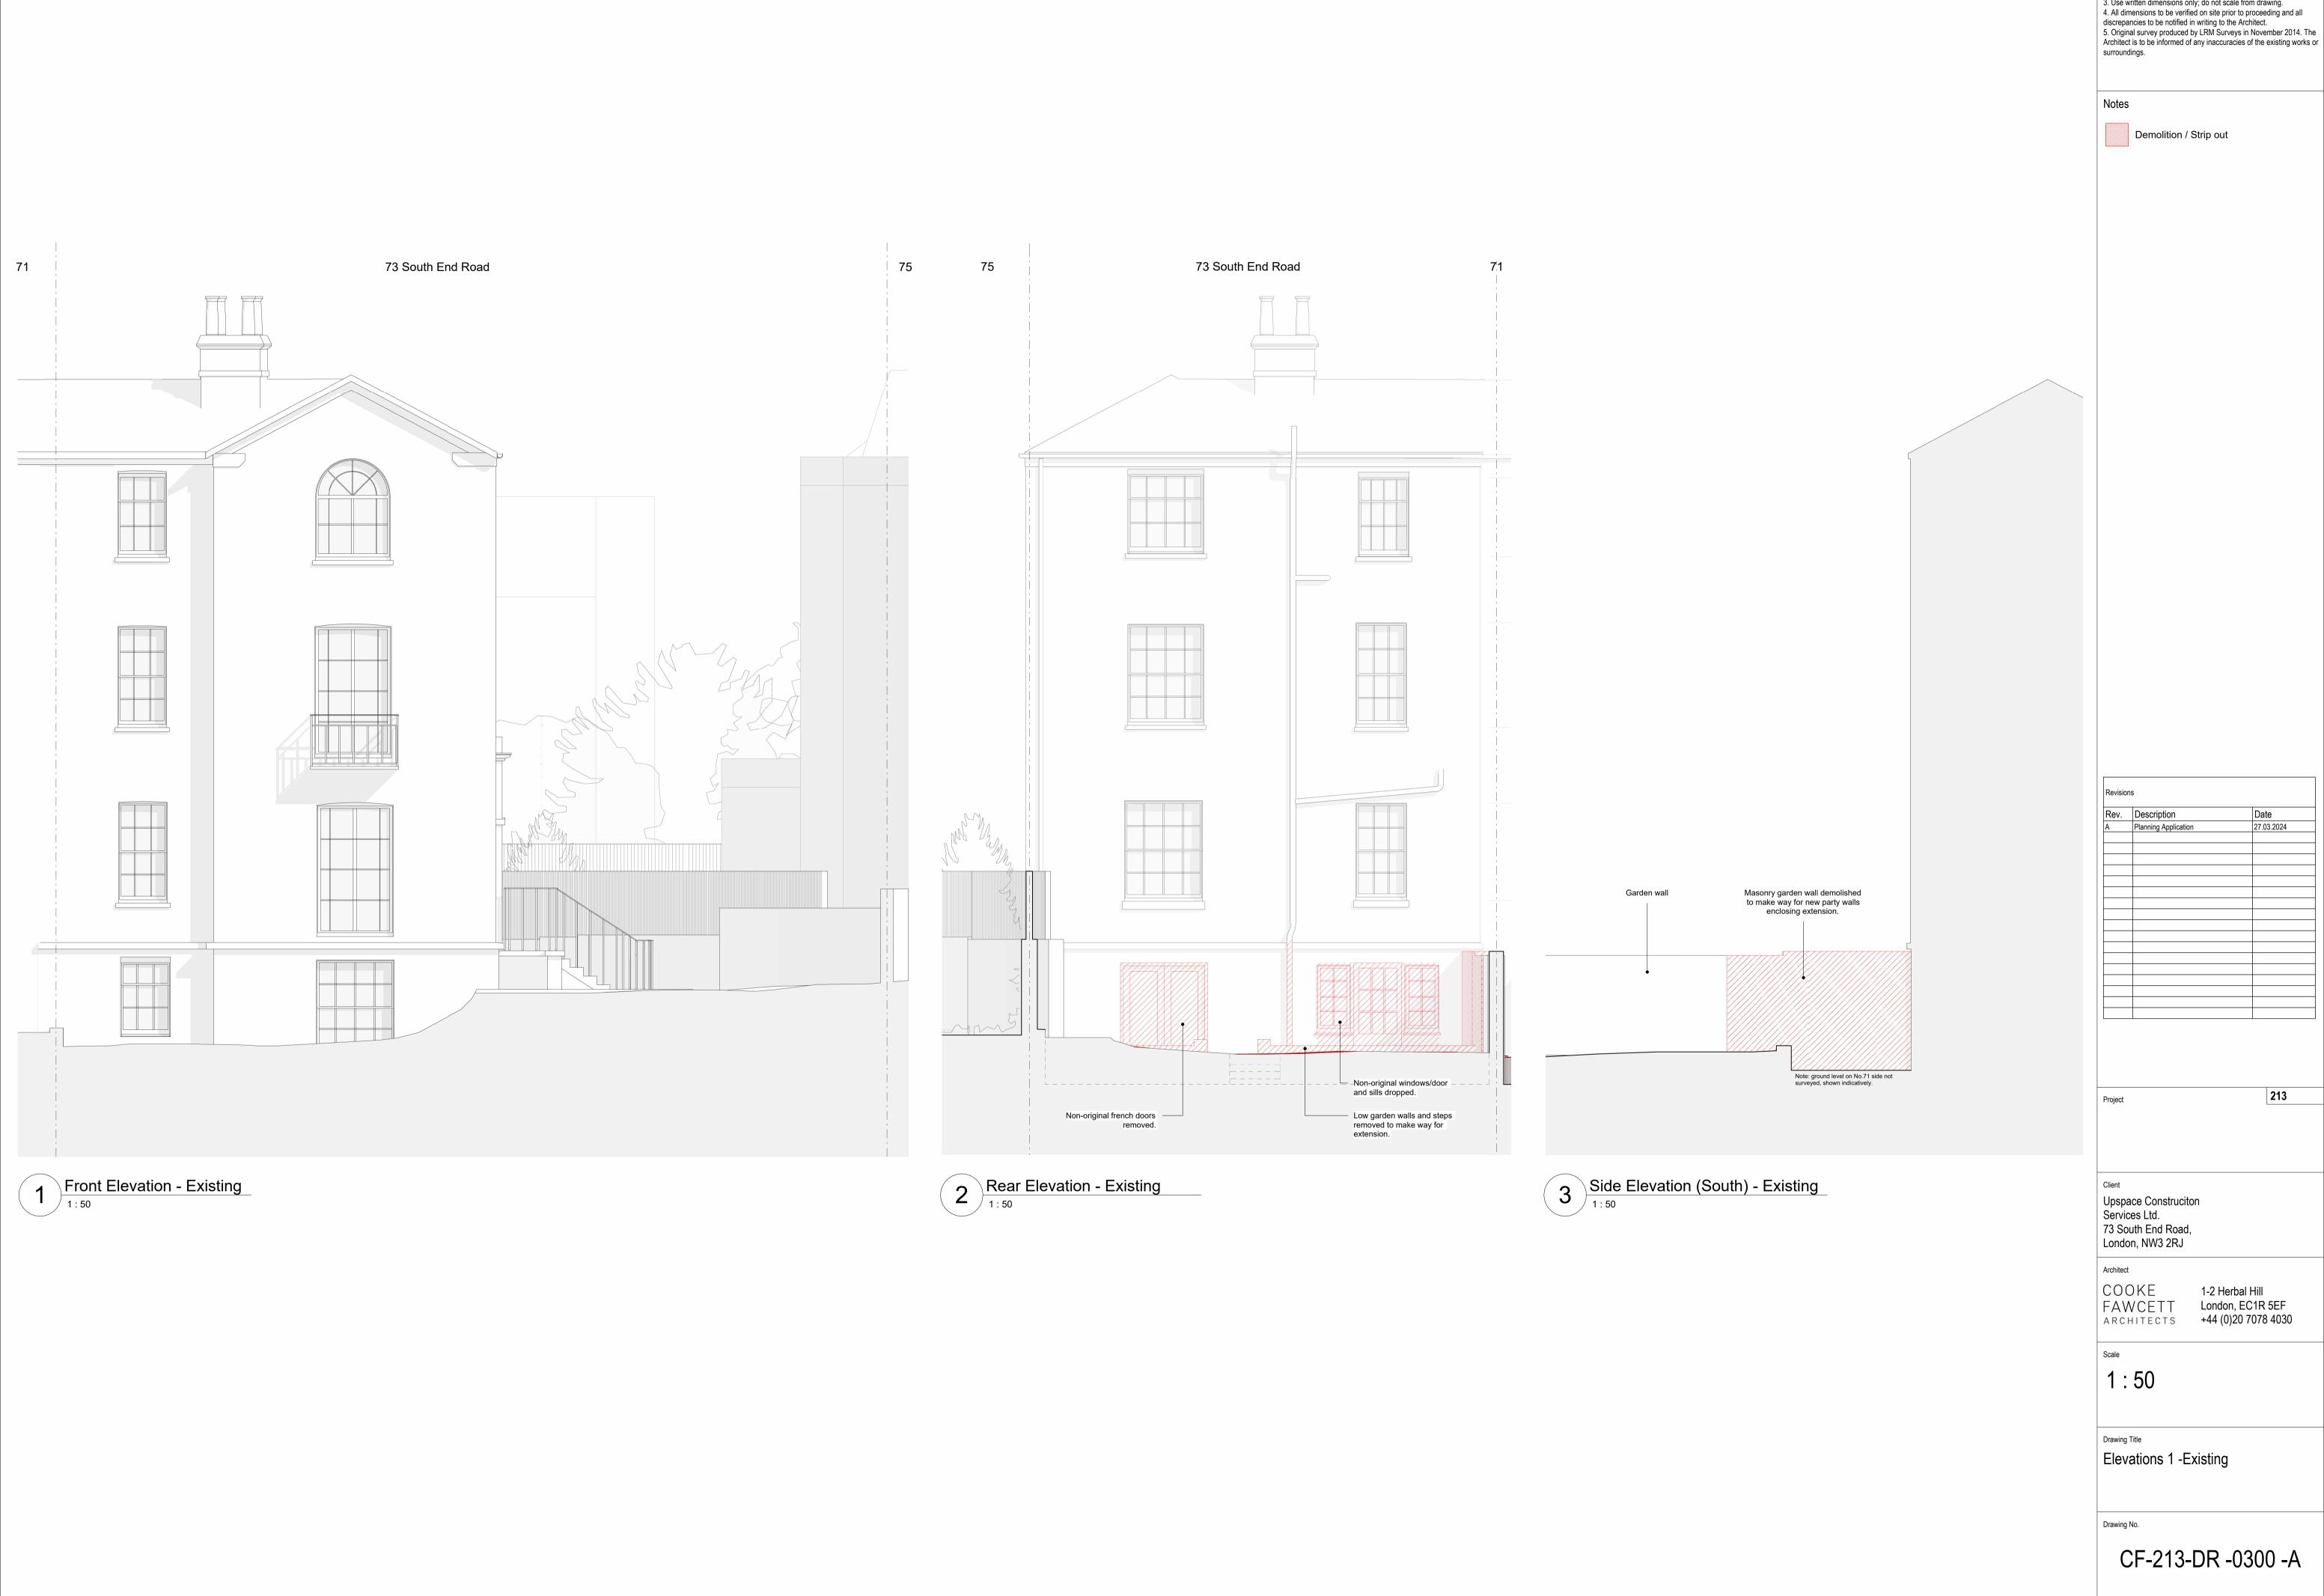

1. Dimensions given in millimetres unless stated otherwise.
2. All levels are in metres above AOD unless stated otherwise.
3. Use written dimensions only; do not scale from drawing.
4. All dimensions to be verified on site prior to proceeding and all discrepancies to be notified in writing to the Architect.
5. Original survey produced by LRM Surveys in November 2014. The Architect is to be informed of any inaccuracies of the existing works or surroundings.

Notes

| Revisions |                      |            |
|-----------|----------------------|------------|
| Rev.      | Description          | Date       |
| 4         | Planning Application | 27.03.2024 |
|           |                      |            |
|           |                      |            |
|           |                      |            |
|           |                      |            |
|           |                      |            |
|           |                      |            |
|           |                      |            |
|           |                      |            |
|           |                      |            |
|           |                      |            |
|           |                      |            |
|           |                      |            |
|           |                      |            |
|           |                      |            |
|           |                      |            |