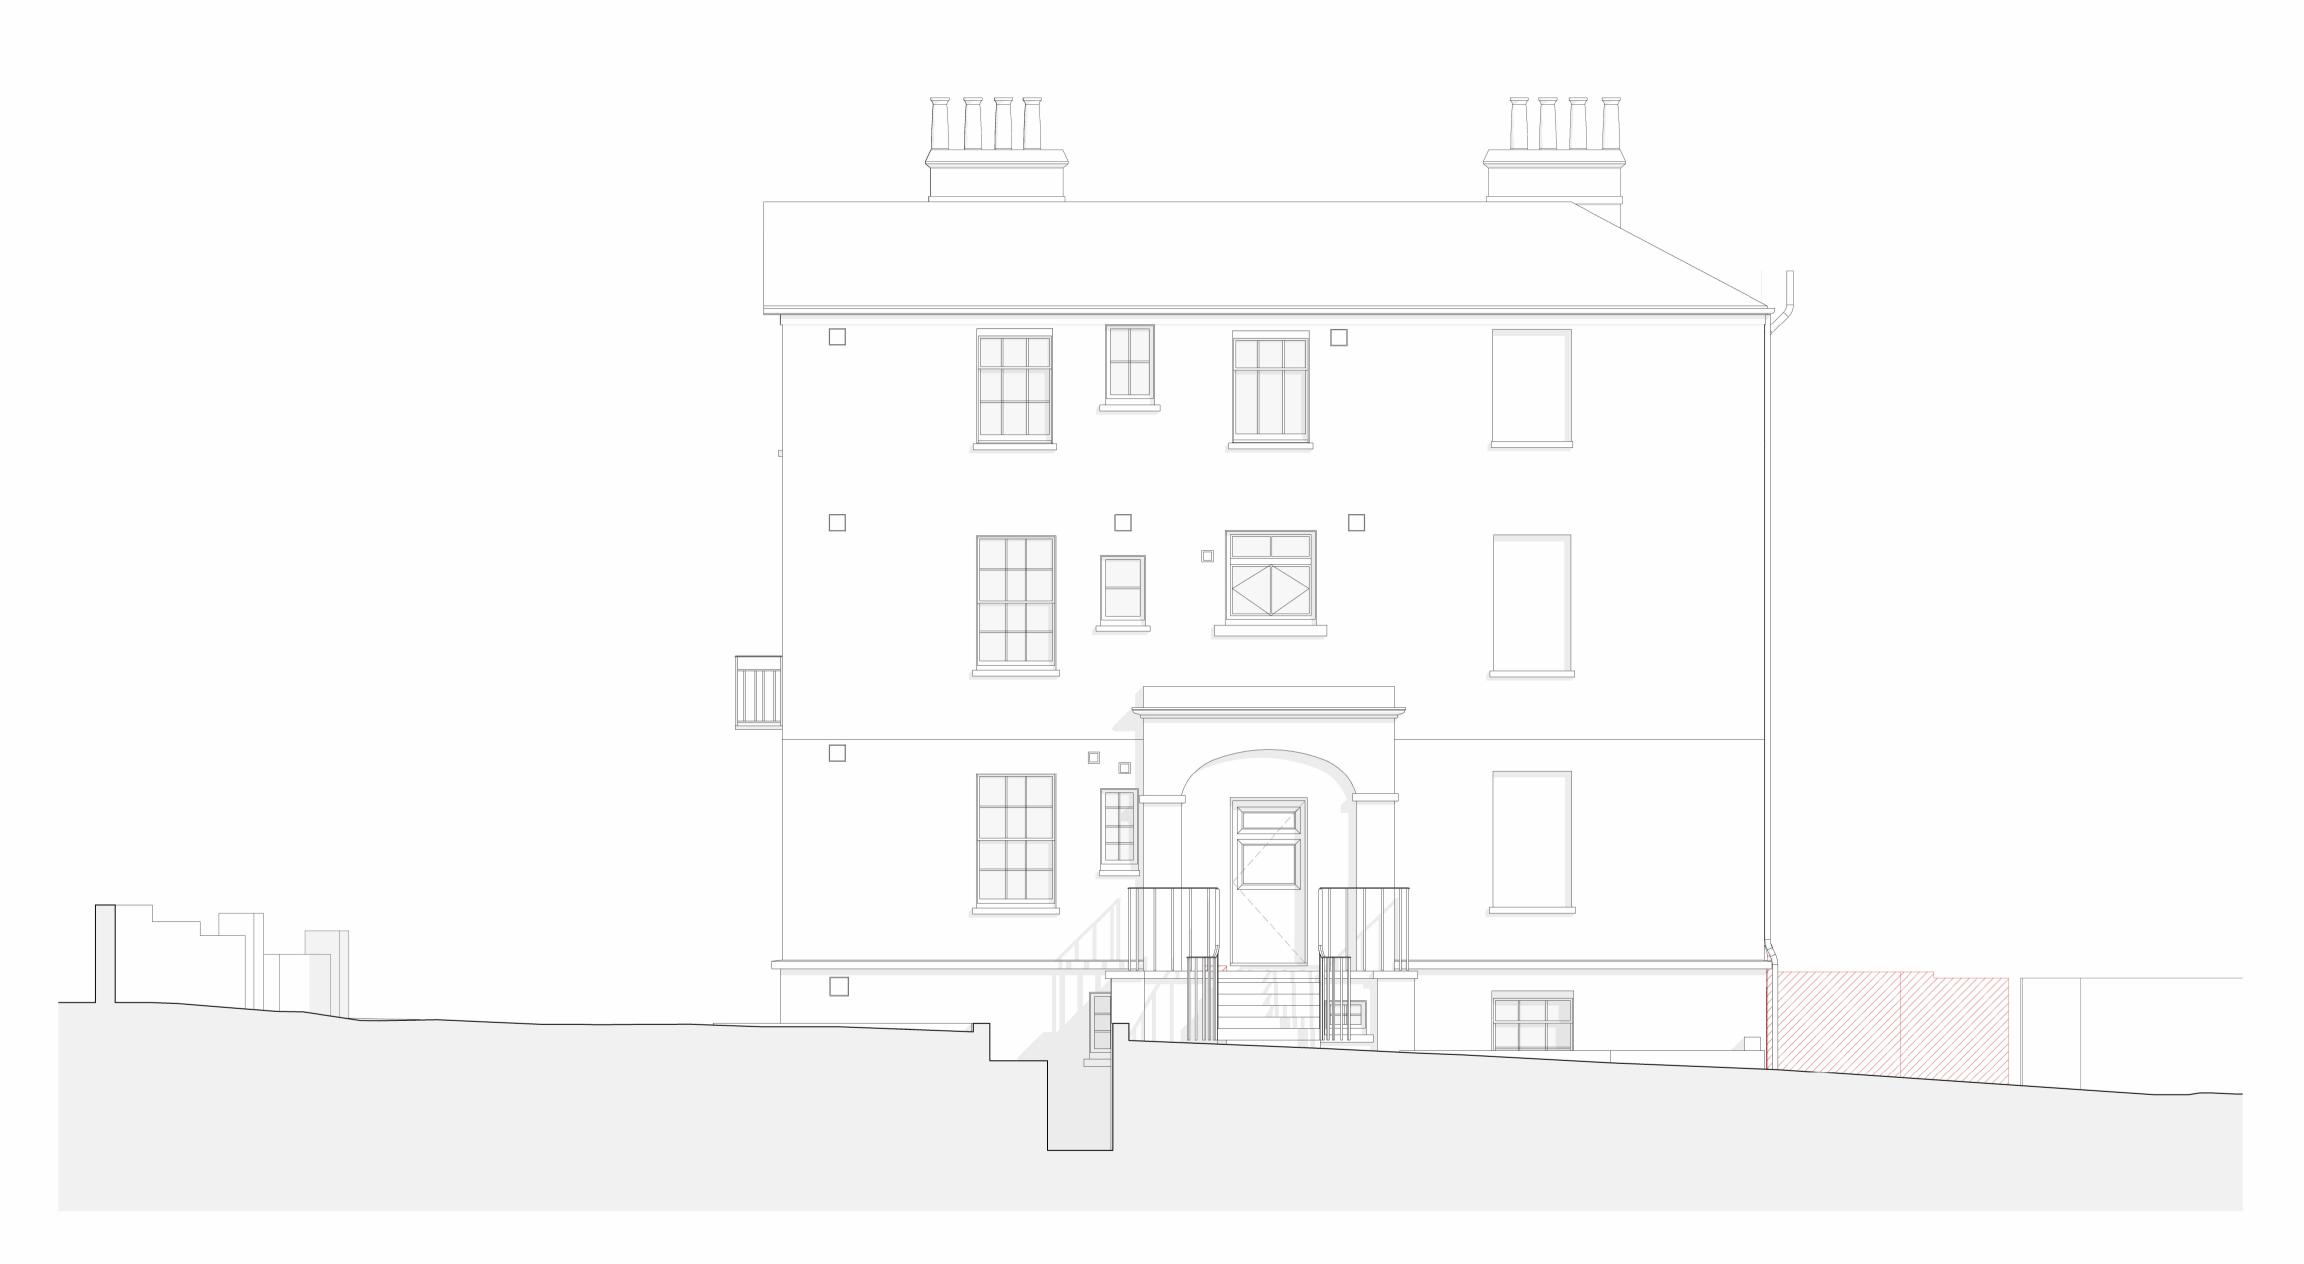

Side Elevation (N) - Existing

1:50

1. Dimensions given in millimetres unless stated otherwise.
2. All levels are in metres above AOD unless stated otherwise.
3. Use written dimensions only; do not scale from drawing.
4. All dimensions to be verified on site prior to proceeding and all discrepancies to be notified in writing to the Architect.
5. Original survey produced by LRM Surveys in November 2014. The Architect is to be informed of any inaccuracies of the existing works or surroundings.