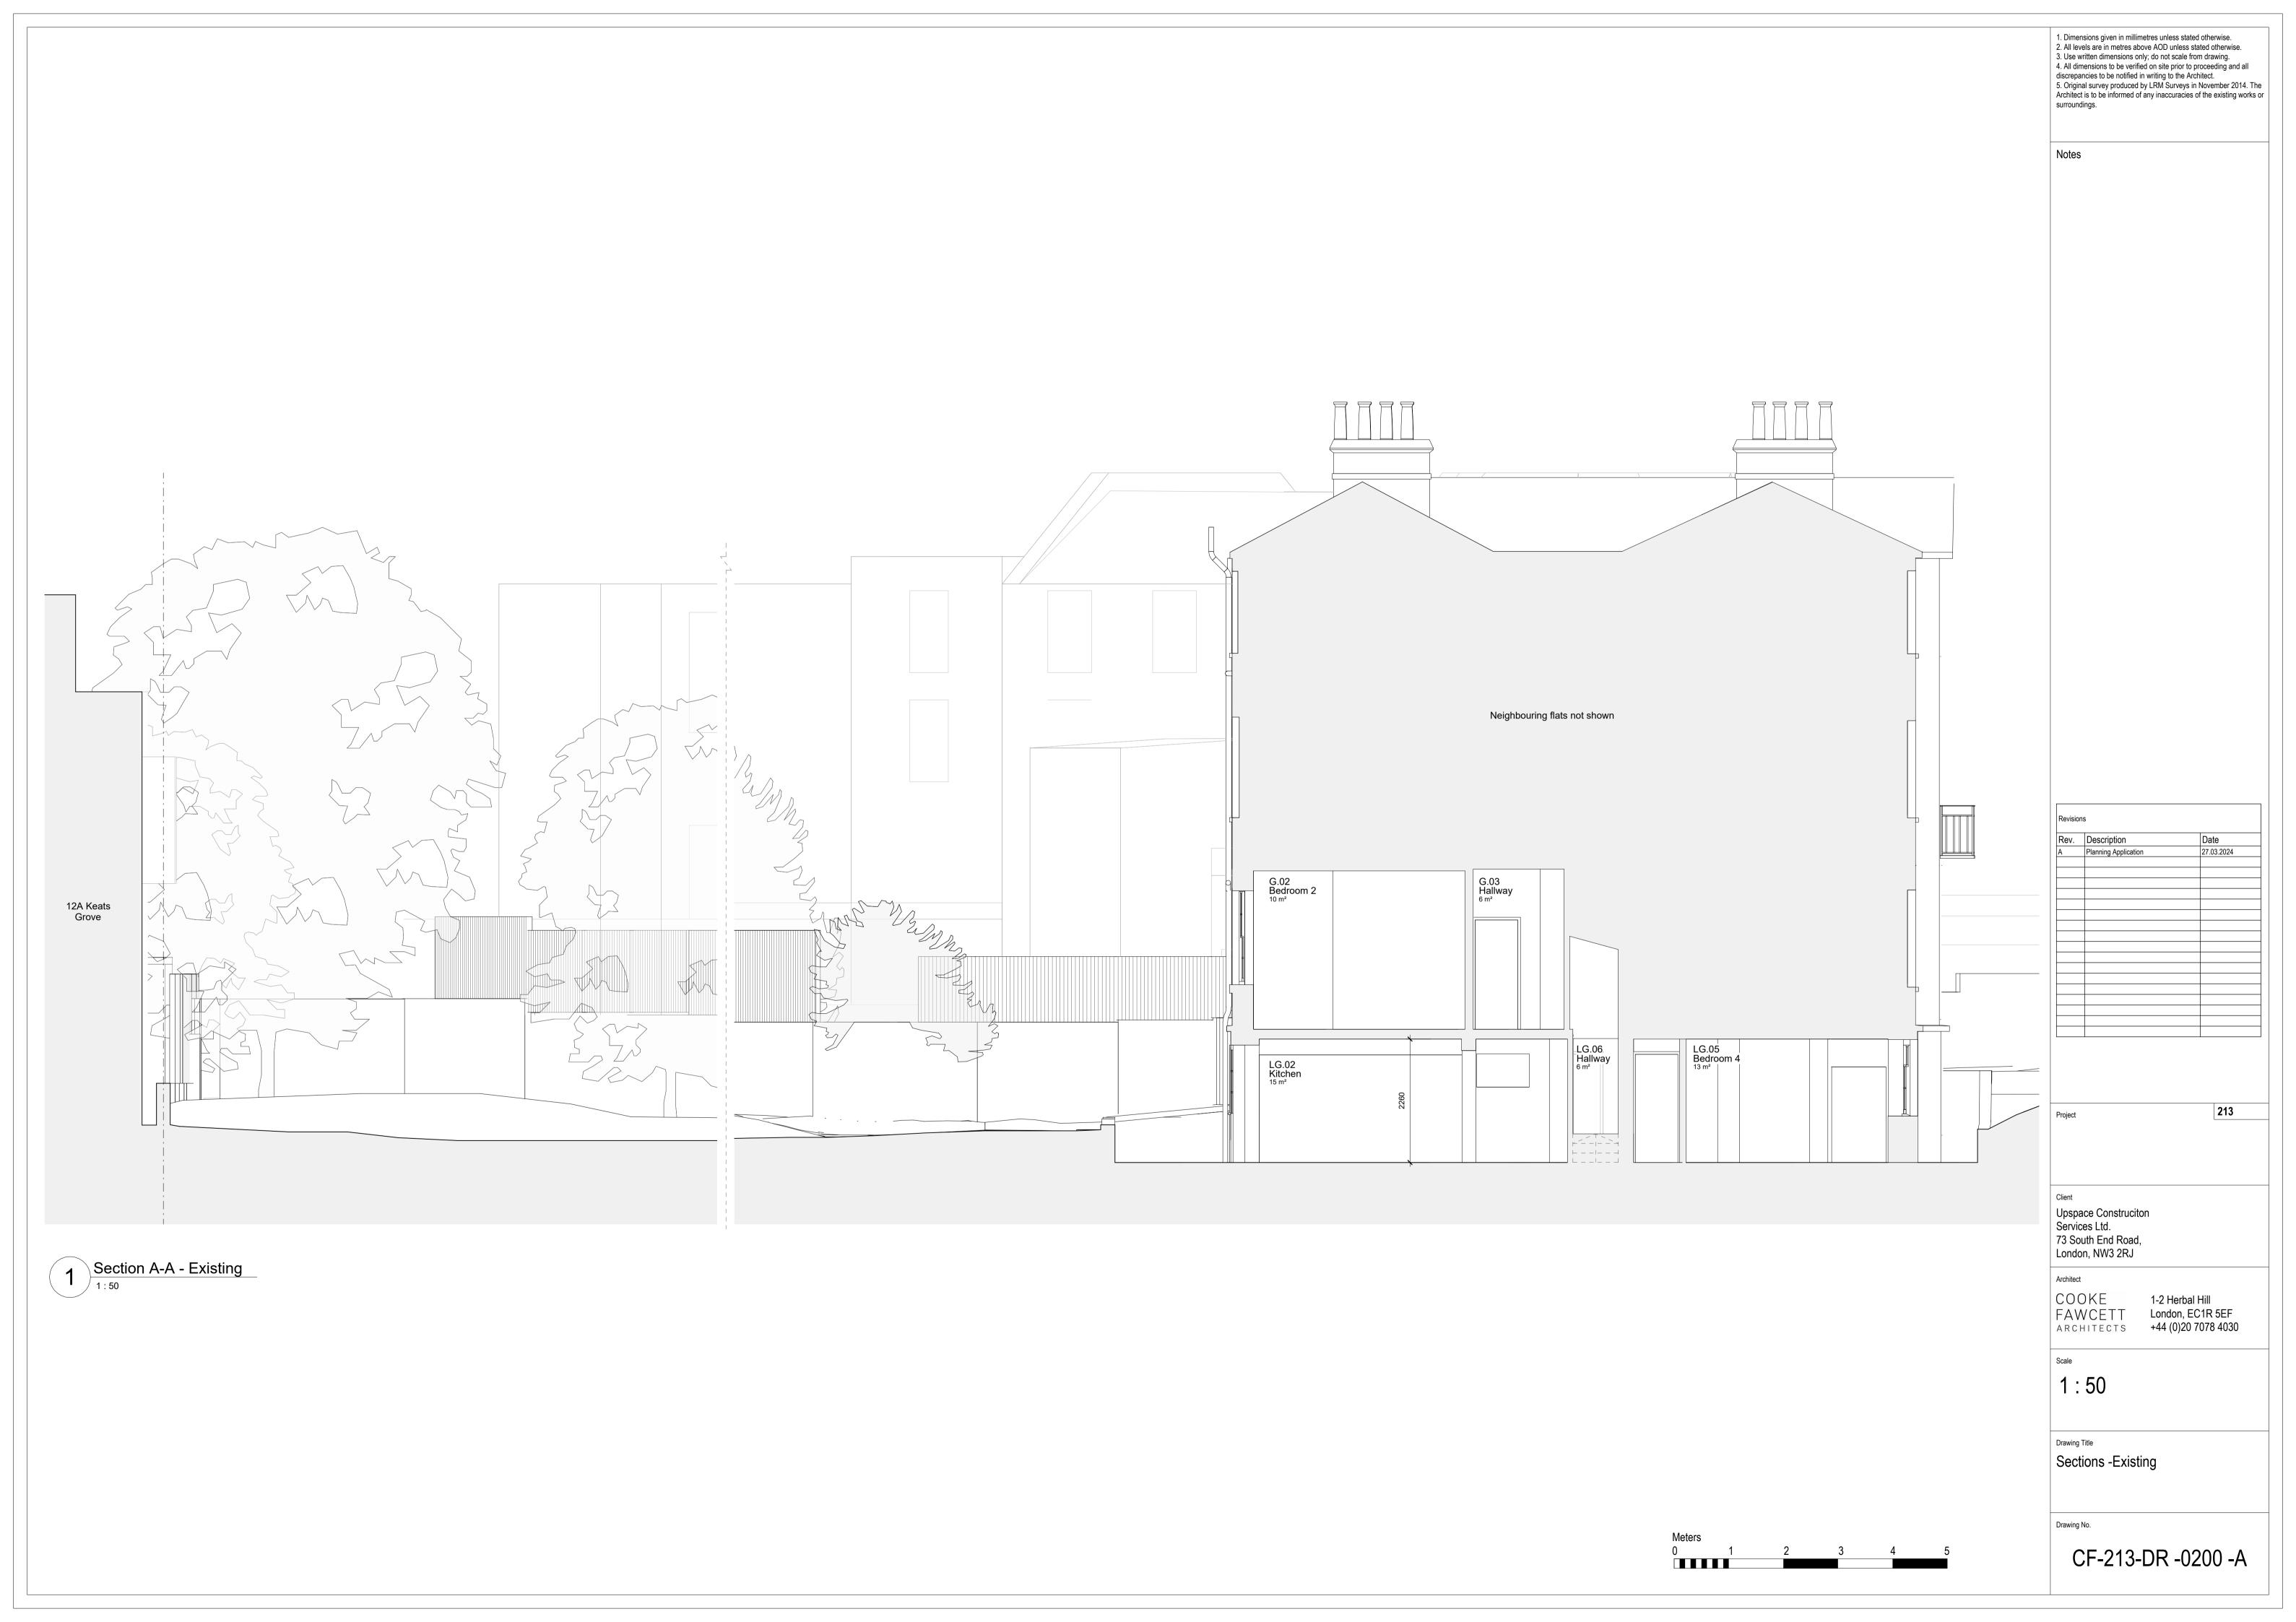

1. Dimensions given in millimetres unless stated otherwise.
2. All levels are in metres above AOD unless stated otherwise.
3. Use written dimensions only; do not scale from drawing.
4. All dimensions to be verified on site prior to proceeding and all discrepancies to be notified in writing to the Architect.
5. Original survey produced by LRM Surveys in November 2014. The Architect is to be informed of any inaccuracies of the existing works or surroundings.



Side Elevation (N) - Existing

1:50

1. Dimensions given in millimetres unless stated otherwise.
2. All levels are in metres above AOD unless stated otherwise.
3. Use written dimensions only; do not scale from drawing.
4. All dimensions to be verified on site prior to proceeding and all discrepancies to be notified in writing to t