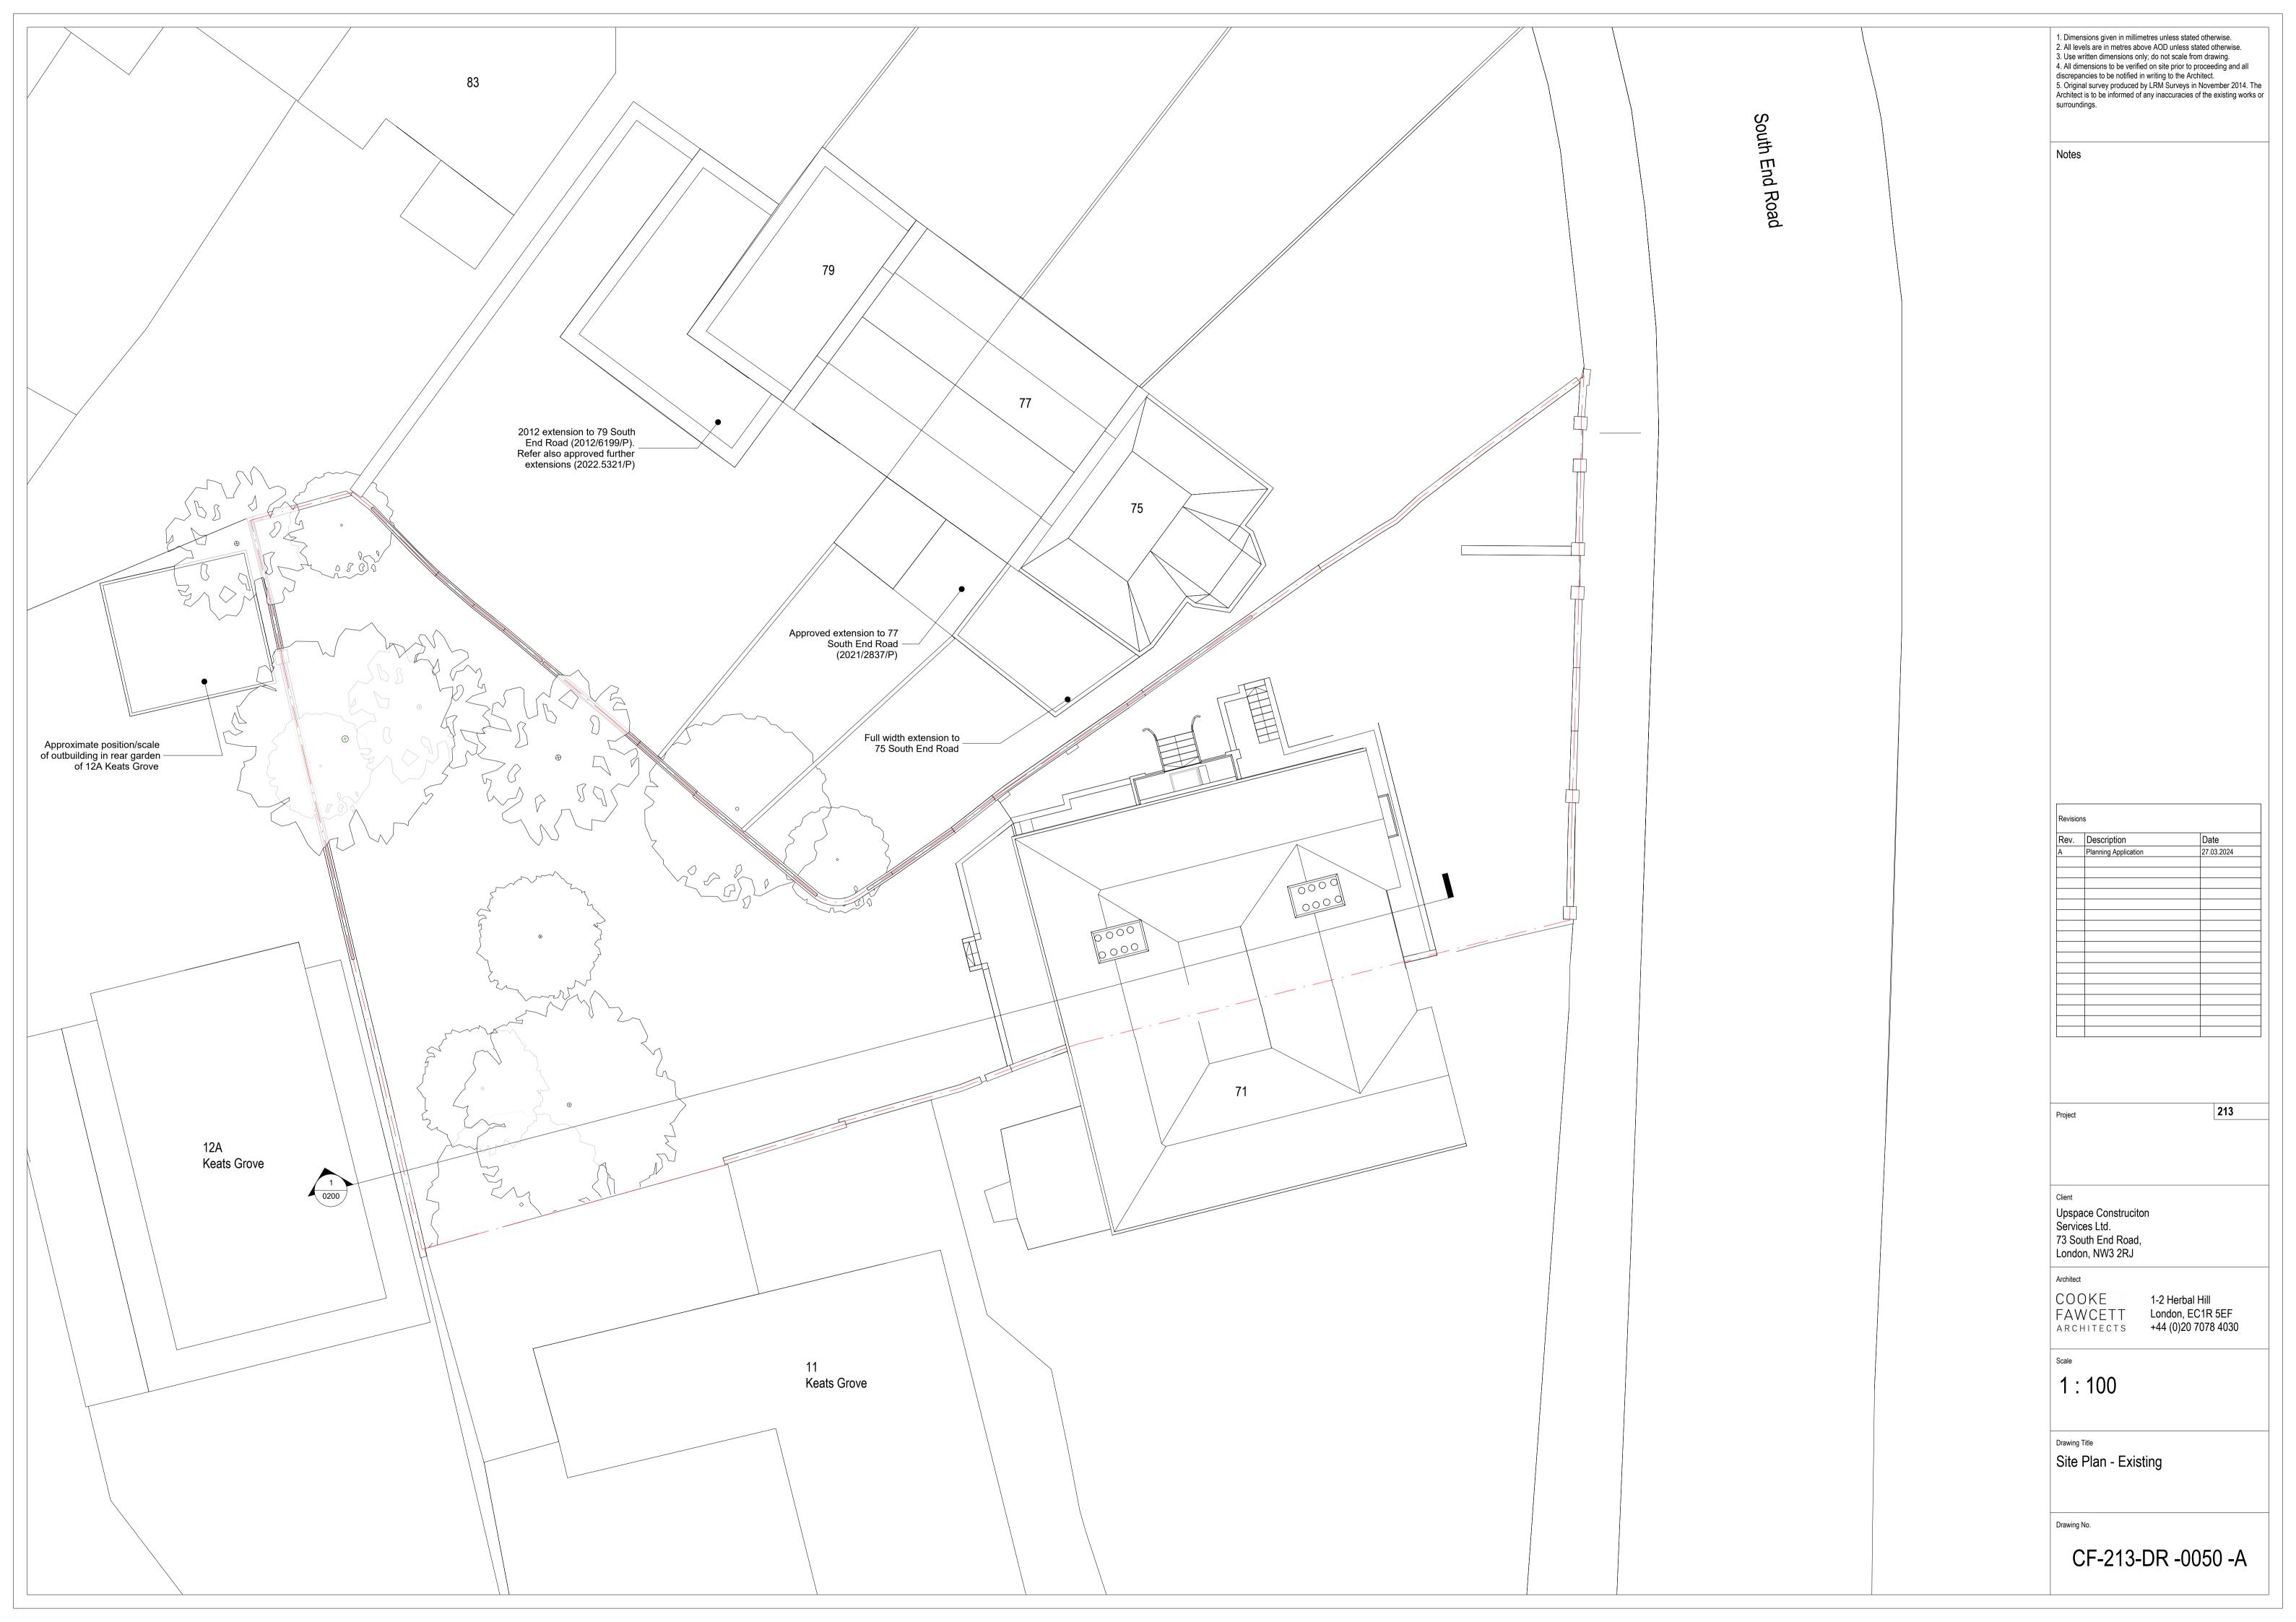

1. Dimensions given in millimetres unless stated otherwise.
2. All levels are in metres above AOD unless stated otherwise.
3. Use written dimensions only; do not scale from drawing.
4. All dimensions to be verified on site prior to proceeding and all discrepancies to be notified in writing to the Architect.
5. Original survey produced by LRM Surveys in November 2014. The Architect is to be informed of any inaccuracies of the existing works or surroundings.



Side Elevation (N) - Existing

1:50

1. Dimensions given in millimetres unless stated otherwise.
2. All levels are in metres above AOD unless stated otherwise.
3. Use written dimensions only; do not scale from drawing.
4. All dimensions to be verified on site prior to proceeding and all discrepancies to be notified in writin