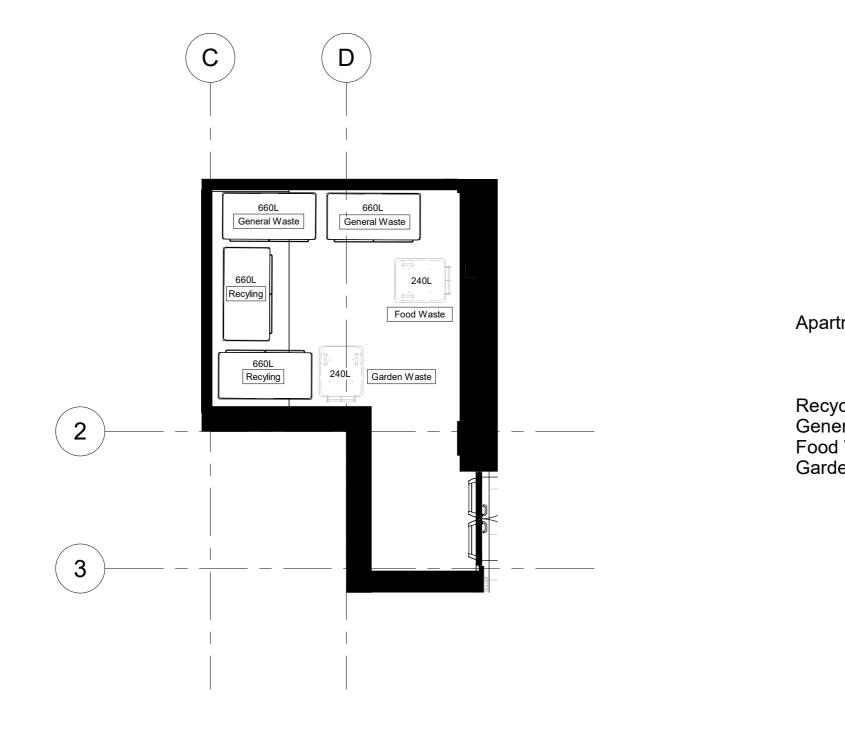

## Proposed Bin Store Layout

REVISIONS

T01 For Tender

26/03/24

## Apartment Refuse

|                                                  | Required                                               | Provided                                               |
|--------------------------------------------------|--------------------------------------------------------|--------------------------------------------------------|
| /cling:<br>eral Waste:<br>d Waste:<br>len Waste: | 1080 litres<br>1080 litres<br>207 litres<br>240 litres | 1320 litres<br>1320 litres<br>240 litres<br>240 litres |
|                                                  |                                                        |                                                        |