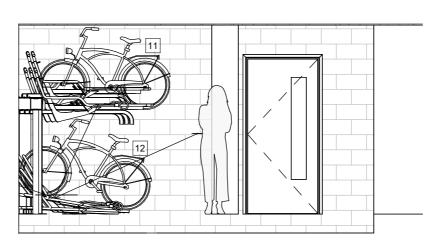

### **Proposed Elevation A**

1:50



## **Proposed Bike Store Layout**

1:50



## **Proposed Elevation B**

1:50



Saris Stack Rack Indoor Bike Storage

# Proposed Elevation C

1:50



## **Proposed Elevation D**

1:5

### NOT FOR CONSTRUCTION

THIS DRAWING IS ISSUED FOR COORDINATION ONLY. NOT FOR CONSTRUCTION. ALL INFOMRATION SHOWN IS SUBJECT TO PLANNING APPROVAL, COORDINATION WITH ENGINEERS AND M&E CONSULTANT AND DETAILED DESIGN DEVELPOMENT.

#### METASHAPE | ARCHITECTS

STATUS STAGE 4

REVISIONS

T01 For Tender T02 For Tender T03 For Tender

19/01/24 07/02/24 26/03/24

PROJECT

BIRD IN HAND, WEST END LANE NW6 4NX

SHEET TITLE

PROPOSED BIKE STORE

**SCALE** 1 : 50 @ A2

**DATE** 11/08/23

DRAWN

REVIEWED

JOB NO. 2020-008

SHEET NUMBER

REVISION TO3

0 0.5 1 2 5 m