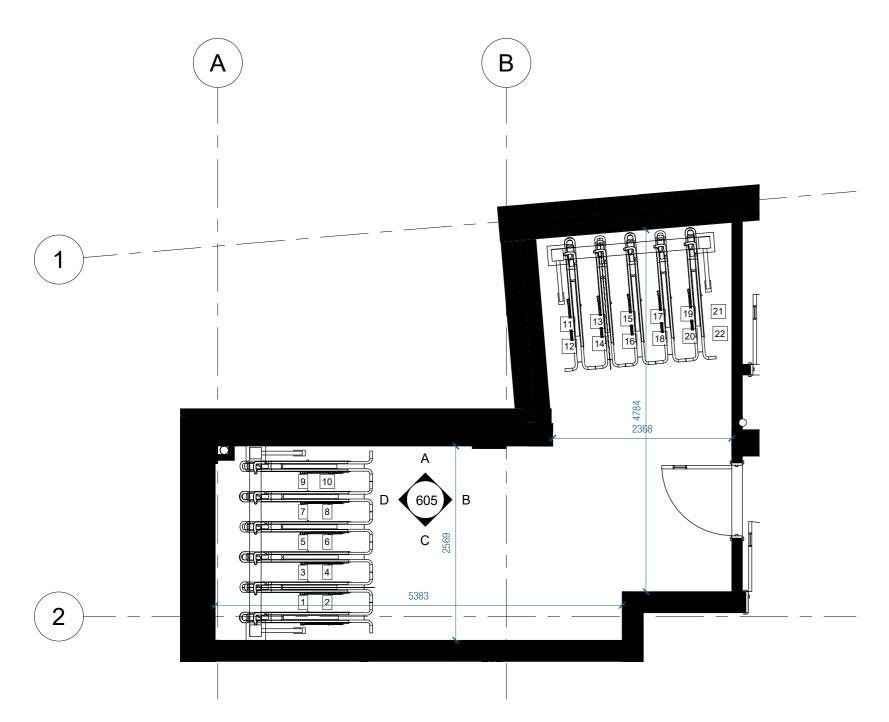

### **Proposed Elevation A**

1:50



## **Proposed Bike Store Layout**

1:50



## **Proposed Elevation B**

1:50



Saris Stack Rack Indoor Bike Storage

# Proposed Elevation C

1:50



## **Proposed Elevation D**

1:5

### NOT FOR CONSTRUCTION

THIS DRAWING IS ISSUED FOR COORDINATION ONLY. NOT FOR CONSTRUCTION. ALL INFOMRATION SHOWN IS SUBJECT TO PLANNING APPROVAL, COORDINATION WITH ENGINEERS AND M&E CONSULTANT AND DETAILED DESIGN DEVELPOMENT.

#### METASHAPE | ARCHITECTS

STATUS STAGE 4

REVISIONS

T01 For Tender T02 For Tender T03 For Tender

19/01/24 07/02/24 26/03/24

PROJECT

BIRD IN HAND, WEST END LANE NW6 4NX

SHEET TITLE

PROPOSED BIKE STORE

**SCALE** 1 : 50 @ A2

**DATE** 11/08/23

DRAWN

REVIEWED

JOB NO. 2020-008

SHEET NUMBER

REVISION TO3

0 0.5 1 2 5 m