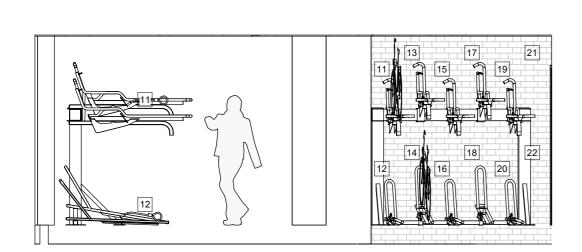

### **Proposed Elevation A**

1:50



## **Proposed Bike Store Layout**

1:50



## **Proposed Elevation B**

1:50



Saris Stack Rack Indoor Bike Storage

# Proposed Elevation C

1:50



## **Proposed Elevation D**

1:5

### NOT FOR CONSTRUCTION

THIS DRAWING IS ISSUED FOR COORDINATION ONLY. NOT FOR CONSTRUCTION. ALL INFOMRATION SHOWN IS SUBJECT TO PLANNING APPROVAL, COORDINATION WITH ENGINEERS AND M&E CONSULTANT AND DETAILED DESIGN DEVELPOMENT.

#### METASHAPE | ARCHITECTS

STATUS STAGE 4

REVISIONS

T01 For Tender T02 For Tender T03 For Tender

19/01/24 07/02/24 26/03/24

PROJECT

BIRD IN HAND, WEST END LANE NW6 4NX

SHEET TITLE

PROPOSED BIKE STORE

**SCALE** 1 : 50 @ A2

**DATE** 11/08/23

DRAWN

REVIEWED

JOB NO. 2020-008

SHEET NUMBER

REVISION TO3

0 0.5 1 2 5 m