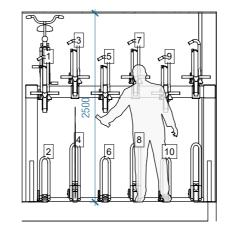

### **Proposed Elevation A**

1:50



## **Proposed Bike Store Layout**

1:50



## **Proposed Elevation B**

1:50



Saris Stack Rack Indoor Bike Storage

# Proposed Elevation C

1:50



## **Proposed Elevation D**

1:5

### NOT FOR CONSTRUCTION

THIS DRAWING IS ISSUED FOR COORDINATION ONLY. NOT FOR CONSTRUCTION. ALL INFOMRATION SHOWN IS SUBJECT TO PLANNING APPROVAL, COORDINATION WITH ENGINEERS AND M&E CONSULTANT AND DETAILED DESIGN DEVELPOMENT.

#### METASHAPE | ARCHITECTS

STATUS STAGE 4

REVISIONS

T01 For Tender T02 For Tender T03 For Tender

19/01/24 07/02/24 26/03/24

PROJECT

BIRD IN HAND, WEST END LANE NW6 4NX

SHEET TITLE

PROPOSED BIKE STORE

**SCALE** 1 : 50 @ A2

**DATE** 11/08/23

DRAWN

REVIEWED

JOB NO. 2020-008

SHEET NUMBER

REVISION TO3

0 0.5 1 2 5 m