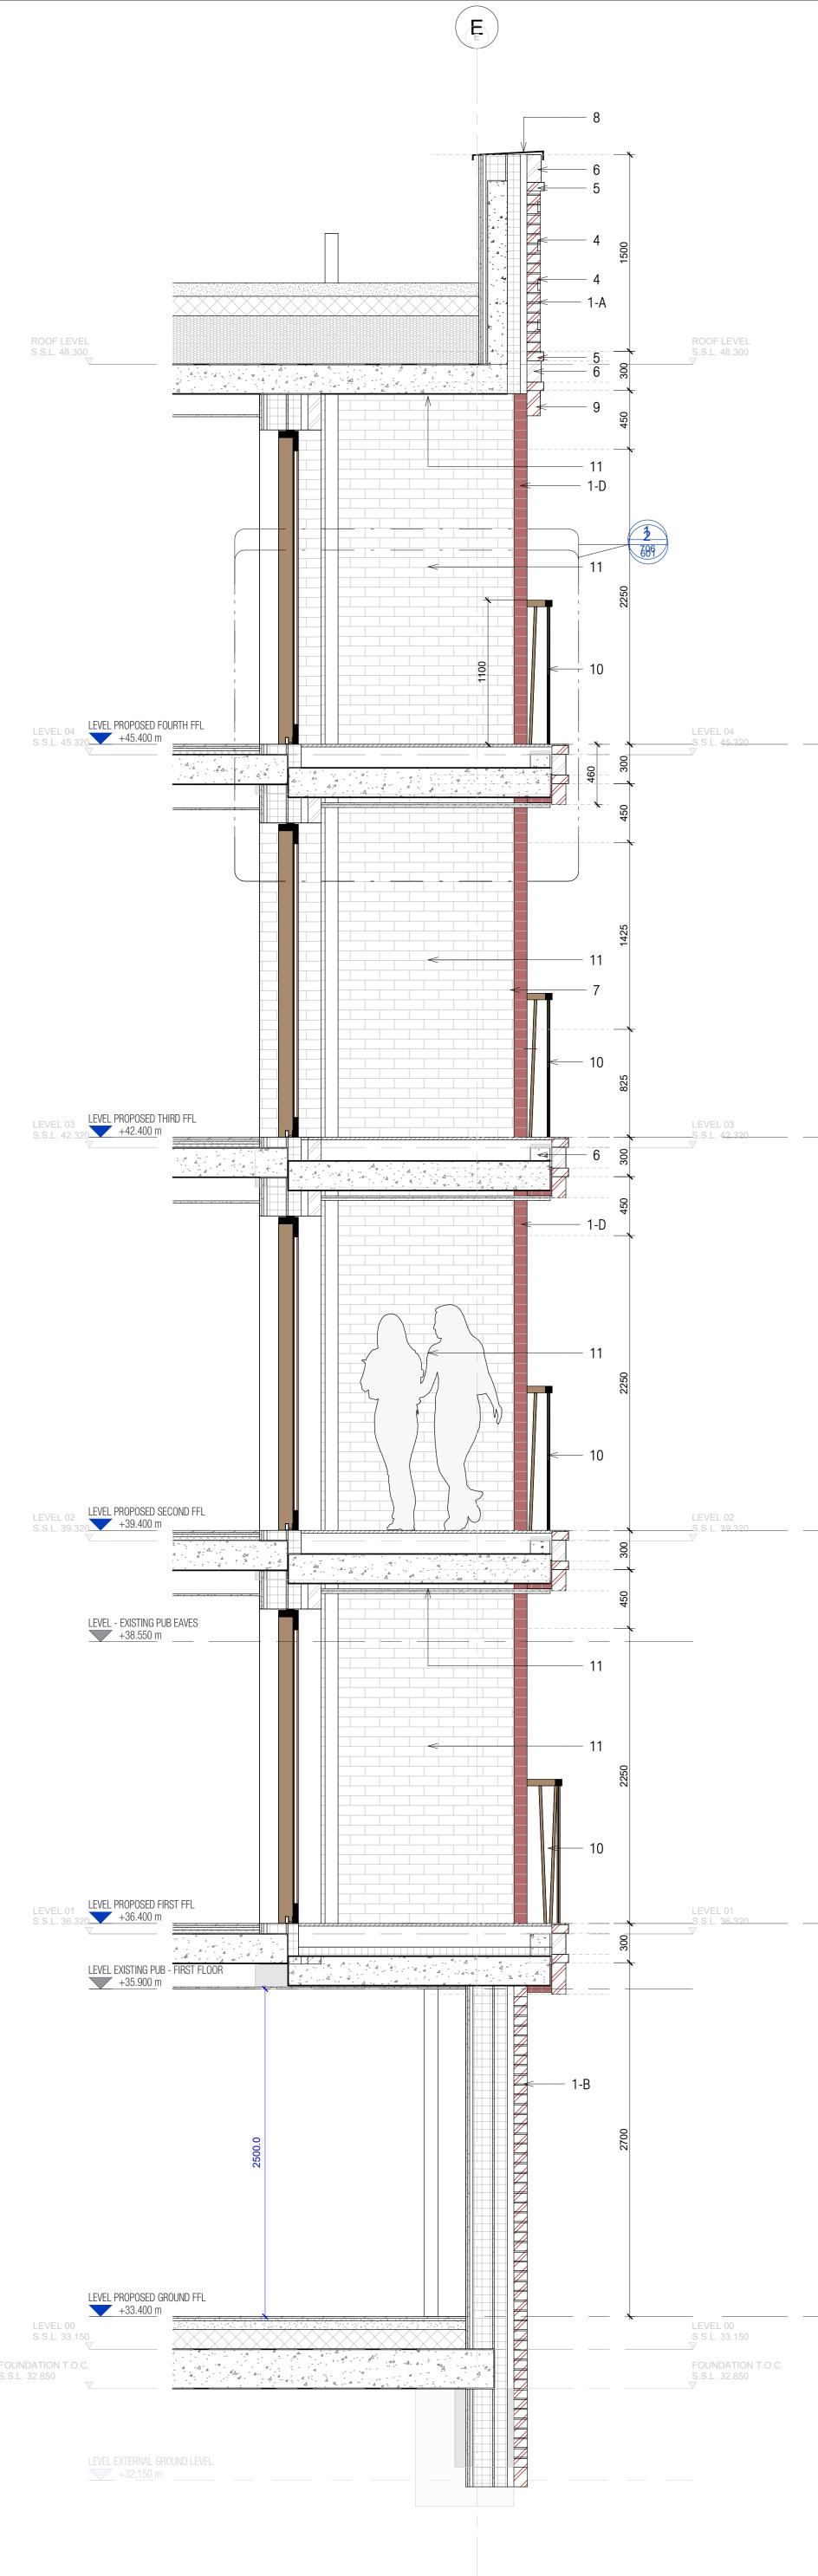

# Facade Detail 2 Section

1:25

Facade Detail 2 1:25

\_\_\_\_\_

3D Facade Detail 2

## MATERIALS KEY

- 1-A Brick Type 1 A Red brick, Main Red Facing Brick - Ibstock Alderley Russet Blend. Flemish Bond, Grey Mortar
- 1-B Brick Type 1 B Red brick, Main Red Facing Brick Ibstock Alderley Russet Blend. Vertical Stretcher Bond, Grey Mortar
- 1-C Brick Type 1 C Red brick, Main Red Facing Brick - Ibstock Alderley Russet Blend. Header Course, Grey Mortar
- 1-D Brick Type 1 D Red brick, Main Red Facing Brick - Ibstock Alderley Russet Blend. Vertical Stretcher Bond, Grey Mortar Chamfered Window Head Detail
- Recessed Headers Red 3 Red brick, 25mm Recessed Header Main Red Facing Brick - Ibstock Alderley Russet Blend. Grey Mortar
- 4 Recessed Headers White White Brick, 25mm Recessed Header TBS Audalusia White. Grey Mortar
- Protruding Course Red brick, 25mm Potrusion, Single Header Course Ibstock Alderley Russet Blend. Header Course, Grey Mortar
- Soldier Course White 6 White Brick, 150mm Solidier Course TBS Audalusia White. Grey Mortar
- Windows 7 Triple Glazed Aluminium Casement Window Fully Openable - PPC Bronze With Pressed Aluminium Cill PPC Bronze B2
- Parapet Capping Pressed Aluminium Parapet Capping 8 Secret fixed, PPC Bronze
- Soldier Course Red 9 Red Brick, 150mm Solidier Course, Grey Mortar
- Steel Balustrade System 10 Decorative steel balustrade Secret fixed into RC Upstand, PPC Bronze
- 11 White Glazed Brick Weinerberger London White Glazed Brick
- 12 Brick Hanging System Brick hanging system by specialist sub-contractor
- 13 Privacy Screen 1800mm high perforated metal screen PPC Bronze
- **Doors** Triple Glazed Aluminium Folding Door System PPC Anodite C33 Bronze

0 0.2 0.5 1 1:25

2 m

REVISION T02

19/01/24 26/03/24