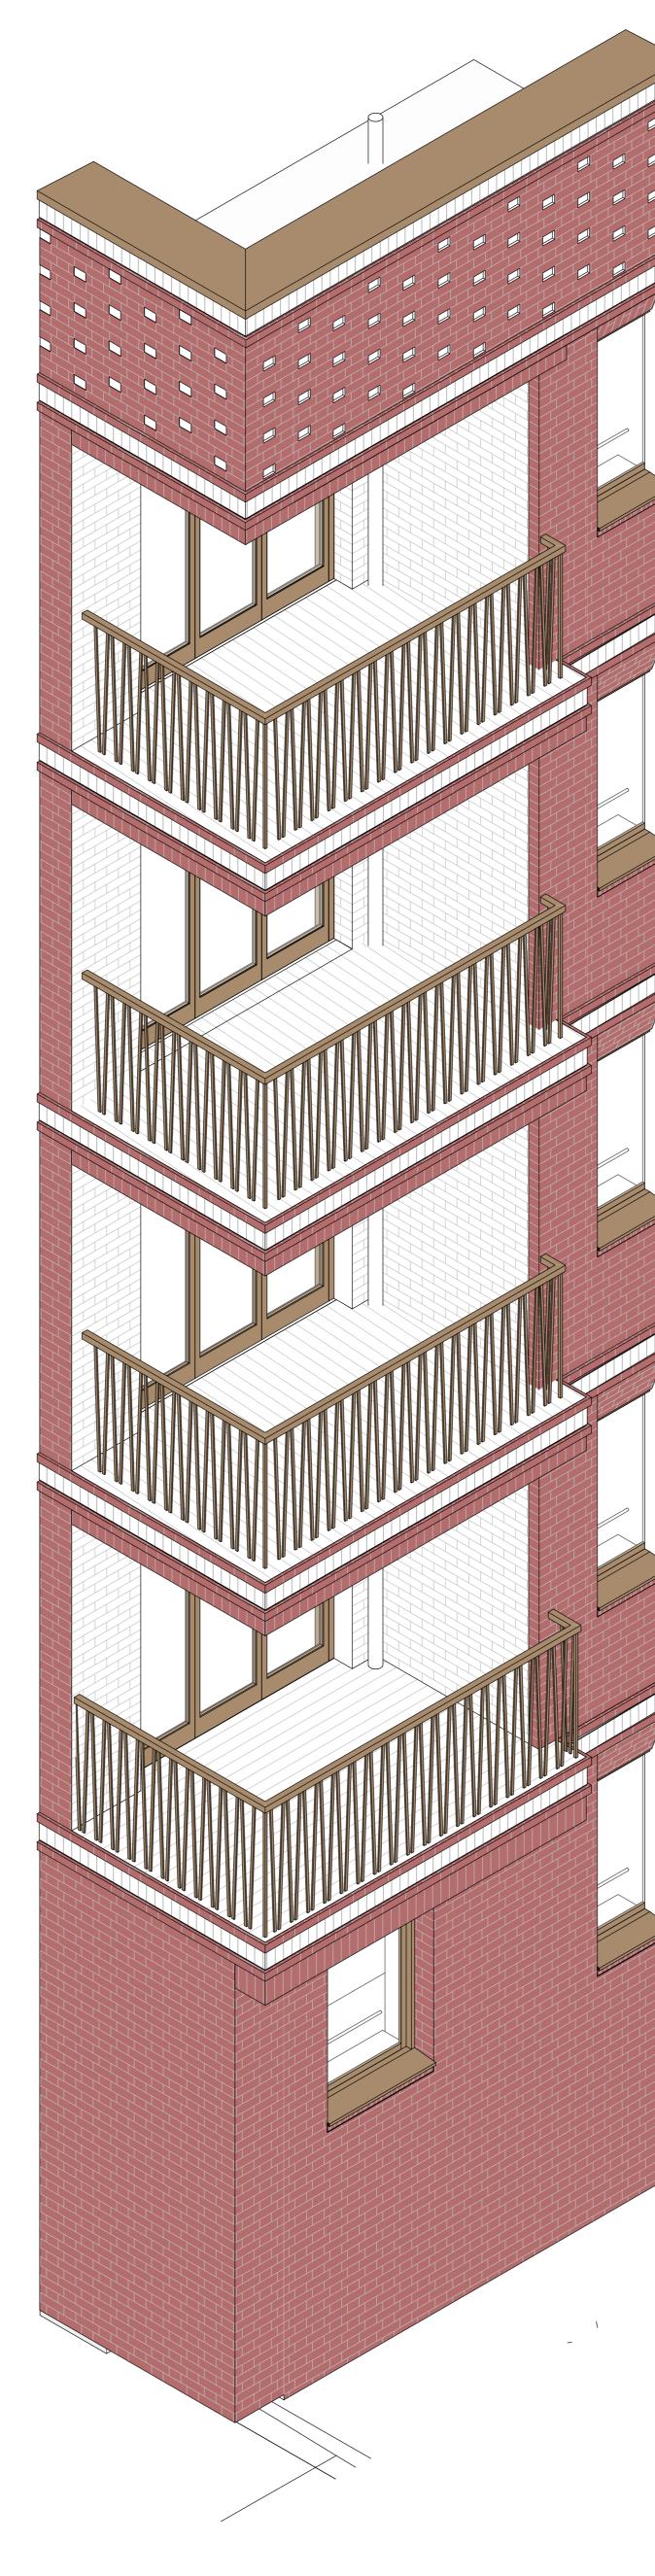

# Facade Detail 2 Section

1:25

Facade Detail 2 1:25

\_\_\_\_\_

3D Facade Detail 2

## MATERIALS KEY

- 1-A Brick Type 1 A Red brick, Main Red Facing Brick - Ibstock Alderley Russet Blend. Flemish Bond, Grey Mortar
- 1-B Brick Type 1 B Red brick, Main Red Facing Brick Ibstock Alderley Russet Blend. Vertical Stretcher Bond, Grey Mortar
- 1-C Brick Type 1 C Red brick, Main Red Facing Brick - Ibstock Alderley Russet Blend. Header Course, Grey Mortar
- 1-D Brick Type 1 D Red brick, Main Red Facing Brick - Ibstock Alderley Russet Blend. Vertical Stretcher Bond, Grey Mortar Chamfered Window Head Detail
- Recessed Headers Red 3 Red brick, 25mm Recessed Header Main Red Facing Brick - Ibstock Alderley Russet Blend. Grey Mortar
- 4 Recessed Headers White White Brick, 25mm Recessed Header TBS Audalusia White. Grey Mortar
- Protruding Course Red brick, 25mm Potrusion, Single Header Course Ibstock Alderley Russet Blend. Header Course, Grey Mortar
- Soldier Course White 6 White Brick, 150mm Solidier Course TBS Audalusia White. Grey Mortar
- Windows 7 Triple Glazed Aluminium Casement Window Fully Openable - PPC Bronze With Pressed Aluminium Cill PPC Bronze B2
- Parapet Capping Pressed Aluminium Parapet Capping 8 Secret fixed, PPC Bronze
- Soldier Course Red 9 Red Brick, 150mm Solidier Course, Grey Mortar
- Steel Balustrade System 10 Decorative steel balustrade Secret fixed into RC Upstand, PPC Bronze
- 11 White Glazed Brick Weinerberger London White Glazed Brick
- 12 Brick Hanging System Brick hanging system by specialist sub-contractor
- 13 Privacy Screen 1800mm high perforated metal screen PPC Bronze
- **Doors** Triple Glazed Aluminium Folding Door System PPC Anodite C33 Bronze