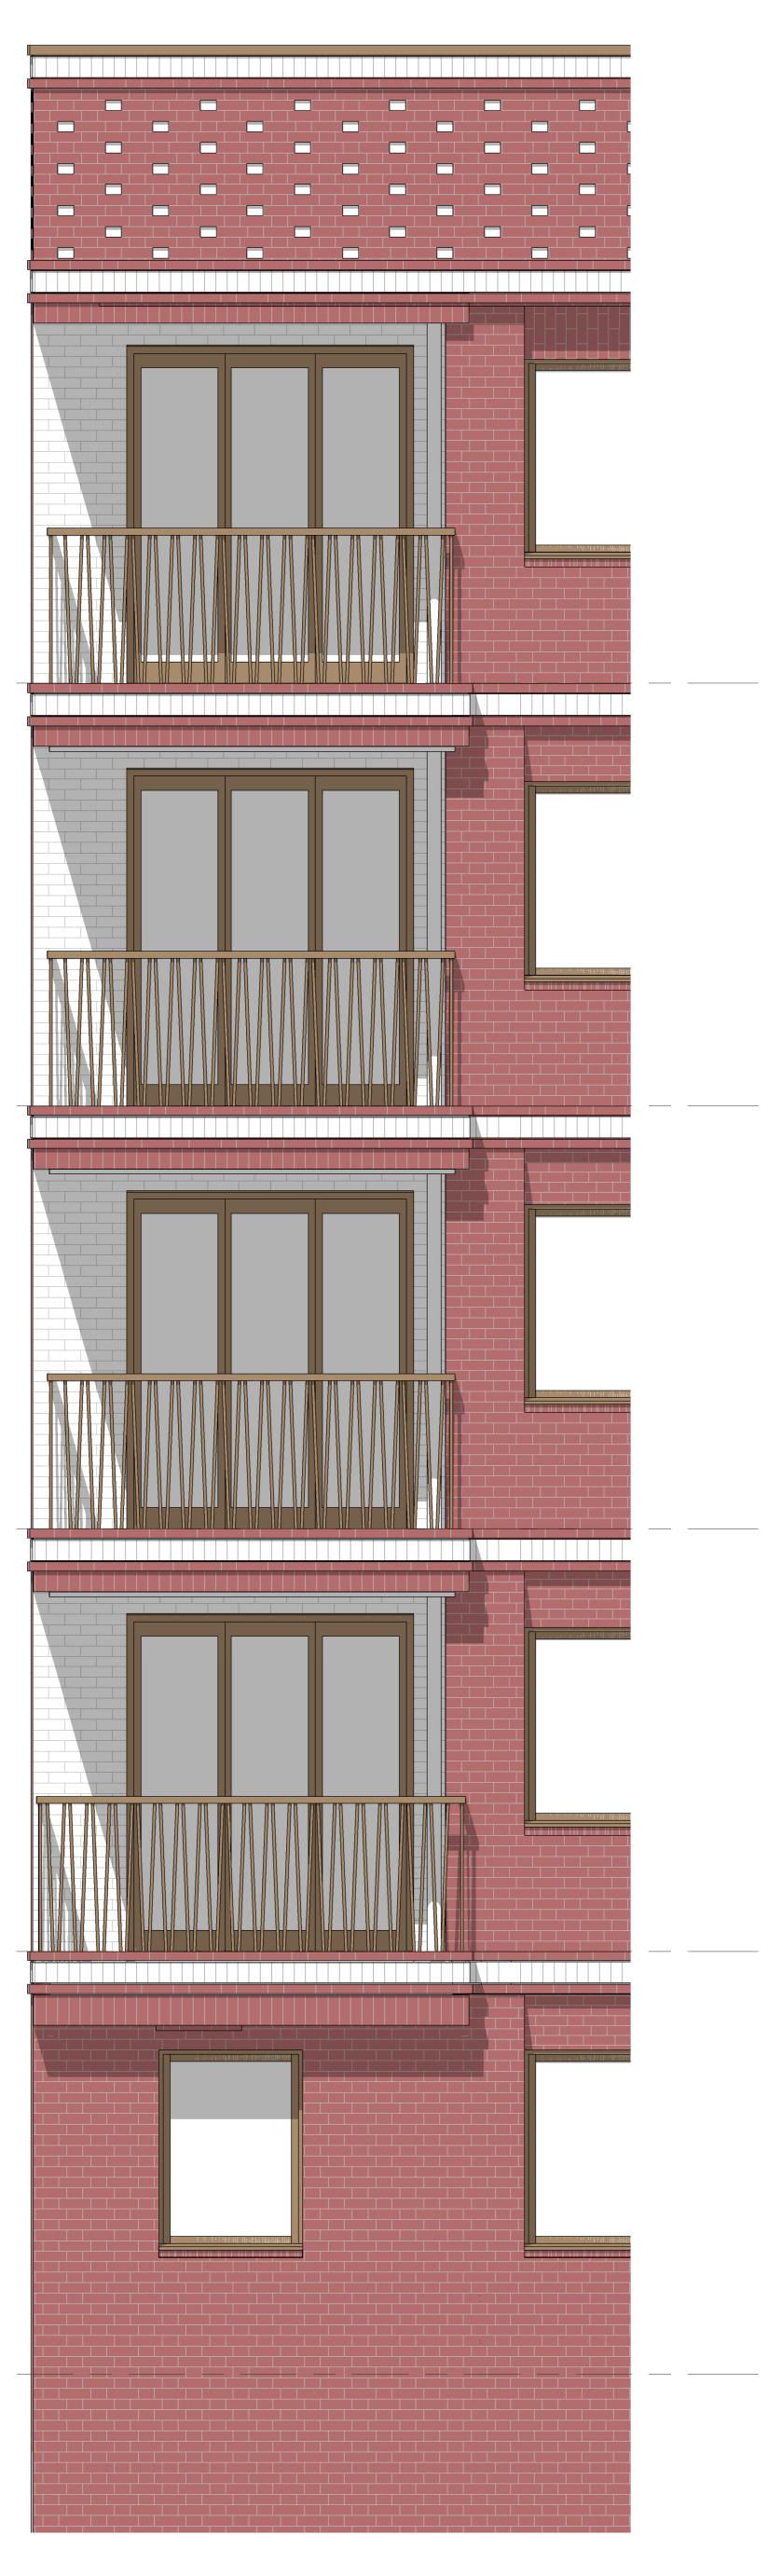

## MATERIALS KEY

- 1-A Brick Type 1 A Red brick, Main Red Facing Brick - Ibstock Alderley Russet Blend. Flemish Bond, Grey Mortar
- 1-B Brick Type 1 B Red brick, Main Red Facing Brick Ibstock Alderley Russet Blend. Vertical Stretcher Bond, Grey Mortar
- 1-C Brick Type 1 C Red brick, Main Red Facing Brick - Ibstock Alderley Russet Blend. Header Course, Grey Mortar
- 1-D Brick Type 1 D Red brick, Main Red Facing Brick - Ibstock Alderley Russet Blend. Vertical Stretcher Bond, Grey Mortar Chamfered Window Head Detail
- Recessed Headers Red 3 Red brick, 25mm Recessed Header Main Red Facing Brick - Ibstock Alderley Russet Blend. Grey Mortar
- 4 Recessed Headers White White Brick, 25mm Recessed Header TBS Audalusia White. Grey Mortar
- Protruding Course Red brick, 25mm Potrusion, Single Header Course Ibstock Alderley Russet Blend. Header Course, Grey Mortar
- Soldier Course White 6 White Brick, 150mm Solidier Course TBS Audalusia White. Grey Mortar
- Windows 7 Triple Glazed Aluminium Casement Window Fully Openable - PPC Bronze With Pressed Aluminium Cill PPC Bronze B2
- Parapet Capping Pressed Aluminium Parapet Capping 8 Secret fixed, PPC Bronze
- Soldier Course Red 9 Red Brick, 150mm Solidier Course, Grey Mortar
- Steel Balustrade System 10 Decorative steel balustrade Secret fixed into RC Upstand, PPC Bronze
- 11 White Glazed Brick Weinerberger London White Glazed Brick
- 12 Brick Hanging System Brick hanging system by specialist sub-contractor
- 13 Privacy Screen 1800mm high perforated metal screen PPC Bronze
- **Doors** Triple Glazed Aluminium Folding Door System PPC Anodite C33 Bronze