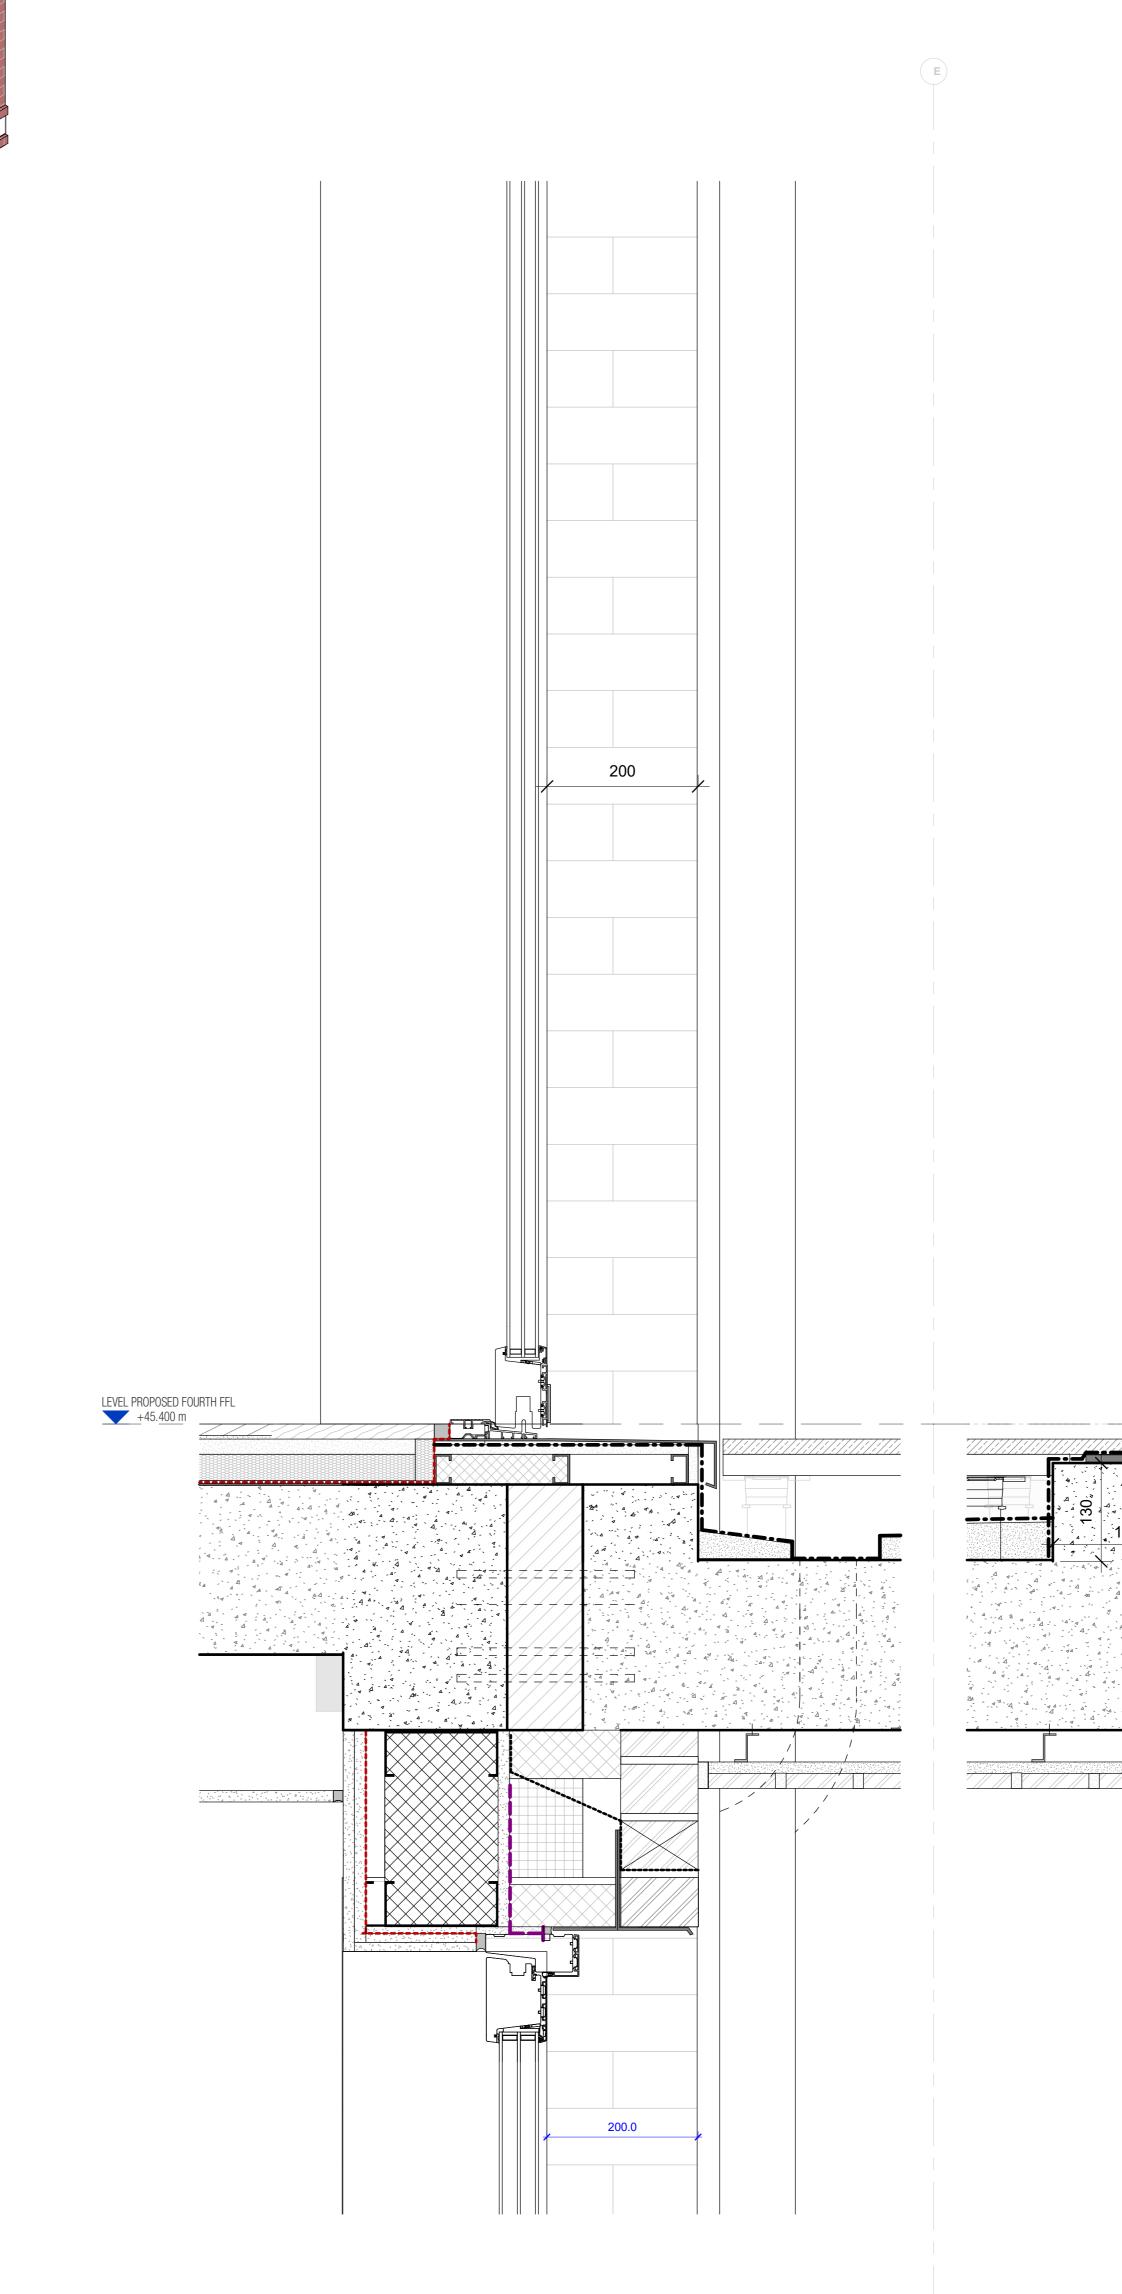

# Facade Detail 2 Section

1:25

Facade Detail 2 1:25

\_\_\_\_\_

3D Facade Detail 2

## MATERIALS KEY

- 1-A Brick Type 1 A Red brick, Main Red Facing Brick - Ibstock Alderley Russet Blend. Flemish Bond, Grey Mortar
- 1-B Brick Type 1 B Red brick, Main Red Facing Brick Ibstock Alderley Russet Blend. Vertical Stretcher Bond, Grey Mortar
- 1-C Brick Type 1 C Red brick, Main Red Facing Brick - Ibstock Alderley Russet Blend. Header Course, Grey Mortar
- 1-D Brick Type 1 D Red brick, Main Red Facing Brick - Ibstock Alderley Russet Blend. Vertical Stretcher Bond, Grey Mortar Chamfered Window Head Detail
- Recessed Headers Red 3 Red brick, 25mm Recessed Header Main Red Facing Brick - Ibstock Alderley Russet Blend. Grey Mortar
- 4 Recessed Headers White White Brick, 25mm Recessed Header TBS Audalusia White. Grey Mortar
- Protruding Course Red brick, 25mm Potrusion, Single Header Course Ibstock Alderley Russet Blend. Header Course, Grey Mortar
- Soldier Course White 6 White Brick, 150mm Solidier Course TBS Audalusia White. Grey Mortar
- Windows 7 Triple Glazed Aluminium Casement Window Fully Openable - PPC Bronze With Pressed Aluminium Cill PPC Bronze B2
- Parapet Capping Pressed Aluminium Parapet Capping 8 Secret fixed, PPC Bronze
- Soldier Course Red 9 Red Brick, 150mm Solidier Course, Grey Mortar
- Steel Balustrade System 10 Decorative steel balustrade Secret fixed into RC Upstand, PPC Bronze
- 11 White Glazed Brick Weinerberger London White Glazed Brick
- 12 Brick Hanging System Brick hanging system by specialist sub-contractor
- 13 Privacy Screen 1800mm high perforated metal screen PPC Bronze
- **Doors** Triple Glazed Aluminium Folding Door System PPC Anodite C33 Bronze

0 0.2 0.5 1 1:25

2 m

REVISION T02

19/01/24 26/03/24