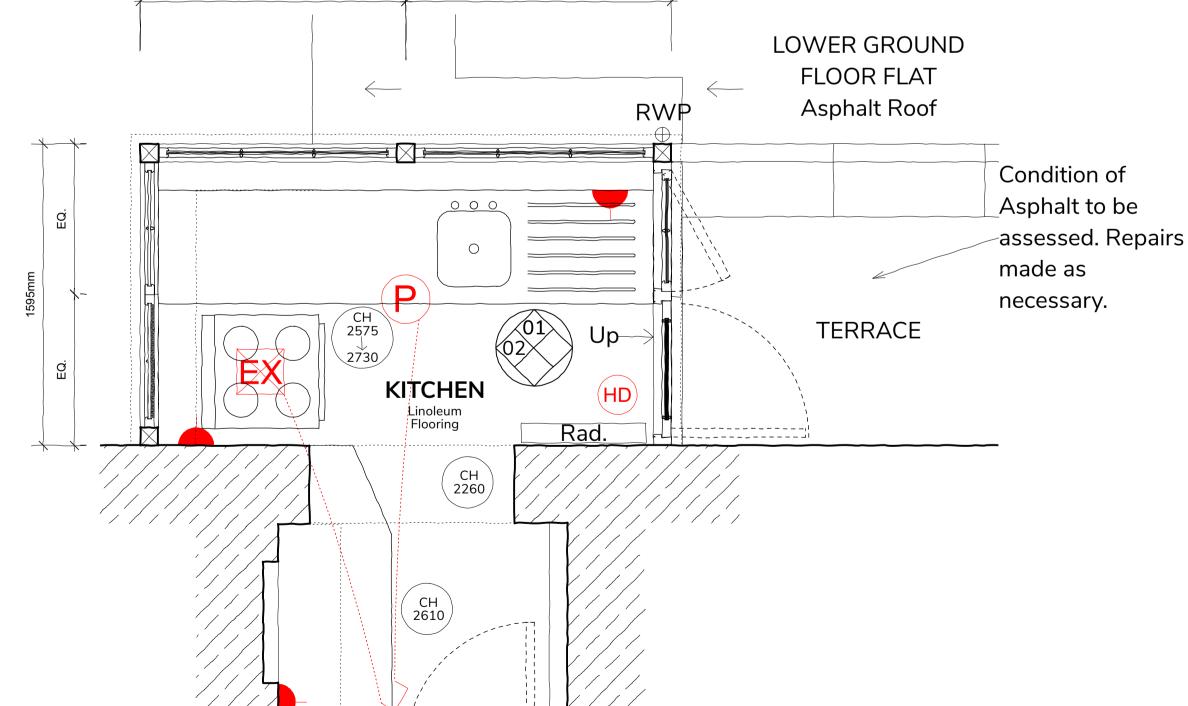

Internal Elevation 01

Scale 1:20 @ A1 / 1:40 @ A3

**Proposed Floor Plan** Scale 1:20 @ A1 / 1:40 @ A3