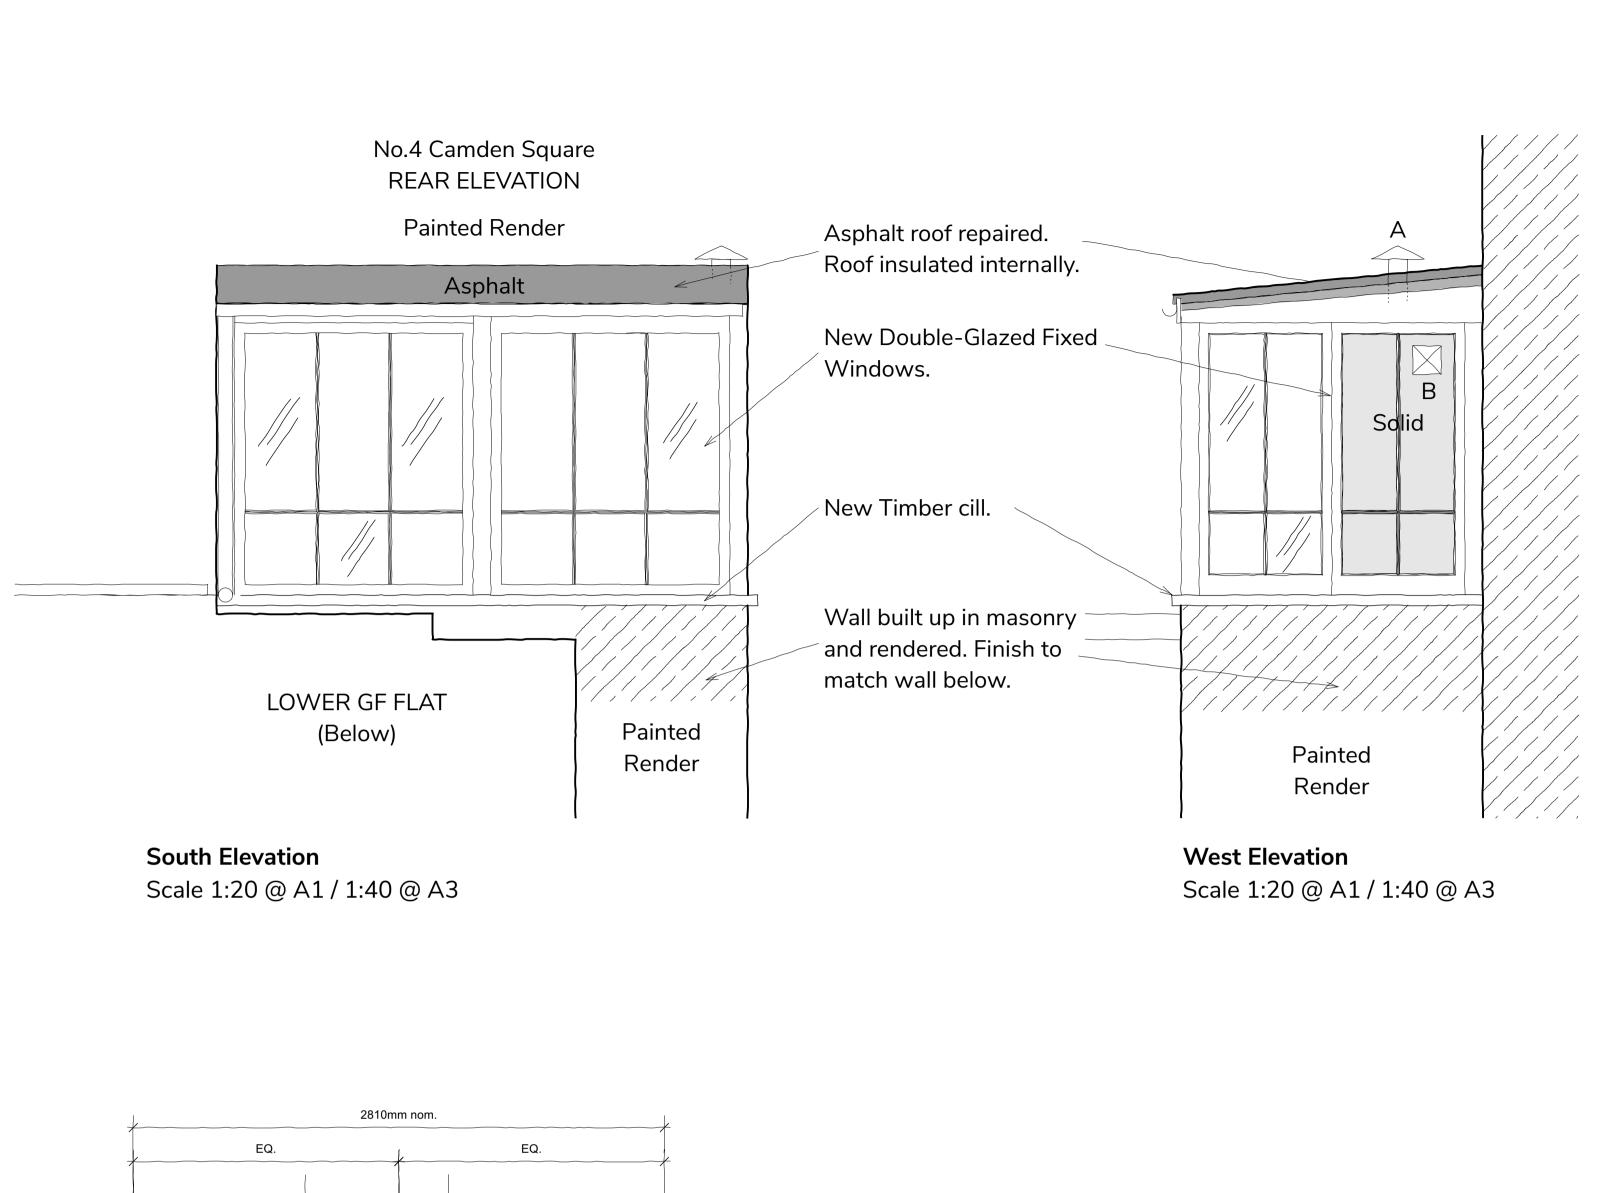

**East Elevation** 

Scale 1:20 @ A1 / 1:40 @ A3





Roof insulated internally.



## **NOTES**

SUPPLY: All doors, windows, linings, stops and thresholds to be provided by the Contractor except where otherwise indicated.

DIMENSIONS: Overall leaf and opening dimensions are indicative only. All dimensions must be verified by site survey prior to manufacture.

MATERIALS: Generally externals doors and windows to be in painted Acoya unless otherwise agreed.

GLAZING: All glazing to be 4-4-4 Slimlite toughened clear glass in accordance with Building Regulations Approved Documents L and K with loose beads fixed with non hardening compound and concealed draughtproof brush strips.

FINISH: All painted joinery to be delivered to site primed and under-coated ready for hand brushed top coat on