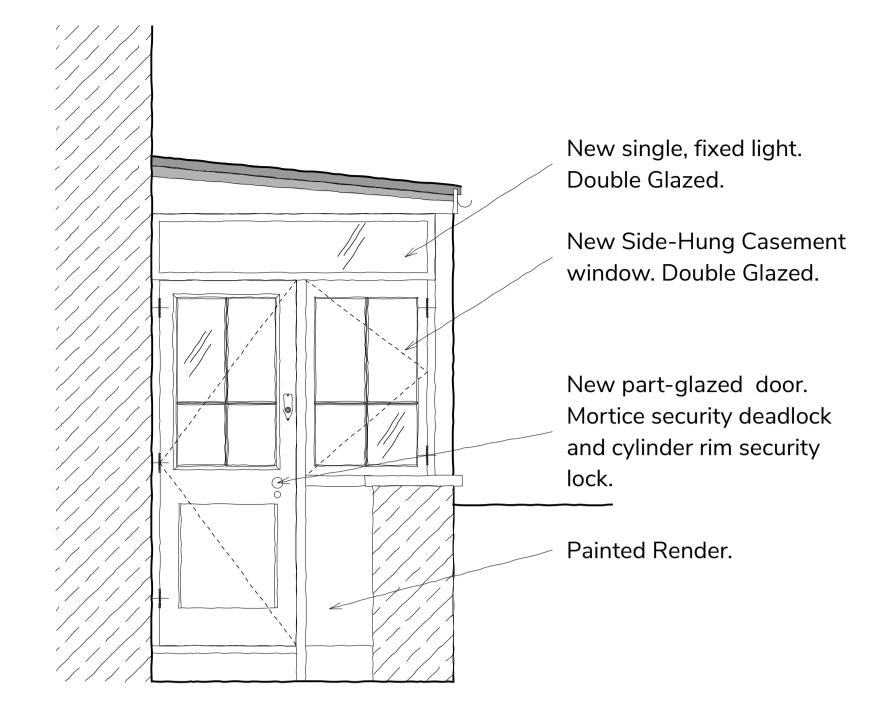

## **NOTES**

SUPPLY: All doors, windows, linings, stops and thresholds to be provided by the Contractor except where otherwise indicated.

DIMENSIONS: Overall leaf and opening dimensions are indicative only. All dimensions must be verified by site survey prior to manufacture.

MATERIALS: Generally externals doors and windows to be in painted Acoya unless otherwise agreed.

GLAZING: All glazing to be 4-4-4 Slimlite toughened clear glass in accordance with Building Regulations Approved Documents L and K with loose beads fixed with non hardening compound and concealed draughtproof brush strips.

FINISH: All painted joinery to be delivered to site primed and under-coated ready for hand brushed top coat on site.

**IRONMONGERY FINISH: All** Ironmongery to be in Antique Brass Unlaquered.

| Client        | Dr. Thomas Tuohy            |
|---------------|-----------------------------|
| Project       | No.4 Camden Square, NW1 9UY |
| Drawing Title | Proposed GF Flat Kitchen    |
| Date          | December 2021               |
|               |                             |
| Scale         | 1:20@A1 / 1:40@A3           |
| Rev - D       | ate 02.11.21                |