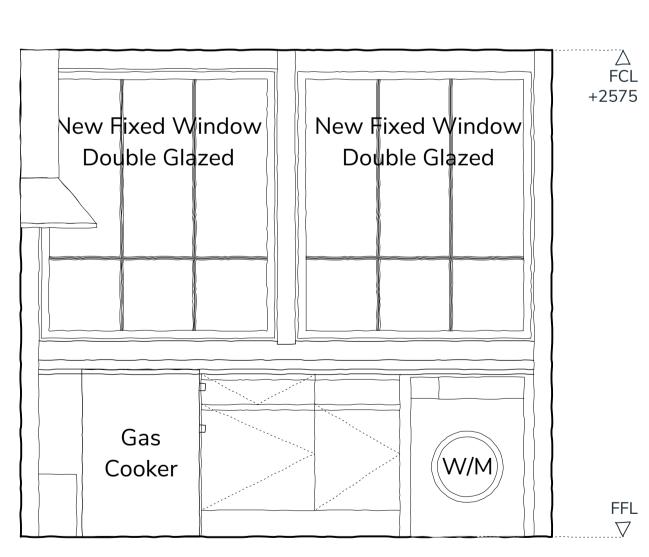

Internal Elevation 01

Scale 1:20 @ A1 / 1:40 @ A3

**Proposed Floor Plan** Scale 1:20 @ A1 / 1:40 @ A3