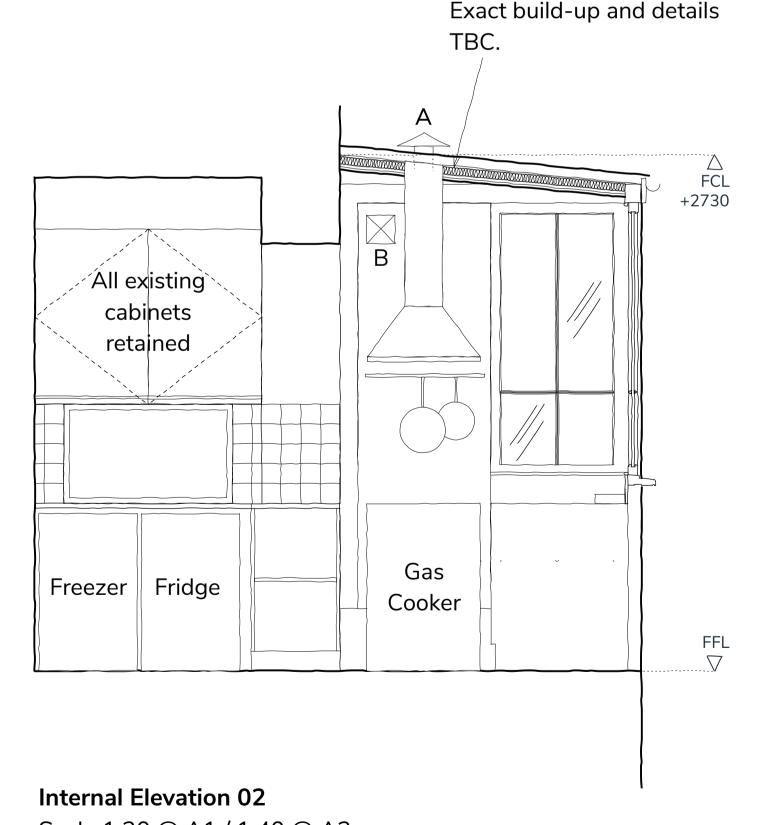

Internal Elevation 01

Scale 1:20 @ A1 / 1:40 @ A3

**Proposed Floor Plan** Scale 1:20 @ A1 / 1:40 @ A3