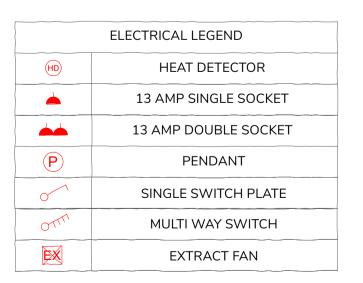

FINISH: All painted joinery to be delivered to site primed and under-coated ready for hand brushed top coat on site.

**IRONMONGERY FINISH: All** Ironmongery to be in Antique Brass Unlaquered.

| Client        | Dr. Thomas Tuohy            |
|---------------|-----------------------------|
| Project       | No.4 Camden Square, NW1 9UY |
| Drawing Title | Proposed GF Flat Kitchen    |
| Date          | December 2021               |
|               |                             |
| Scale         | 1:20@A1 / 1:40@A3           |
| Rev - D       | ate 02.11.21                |