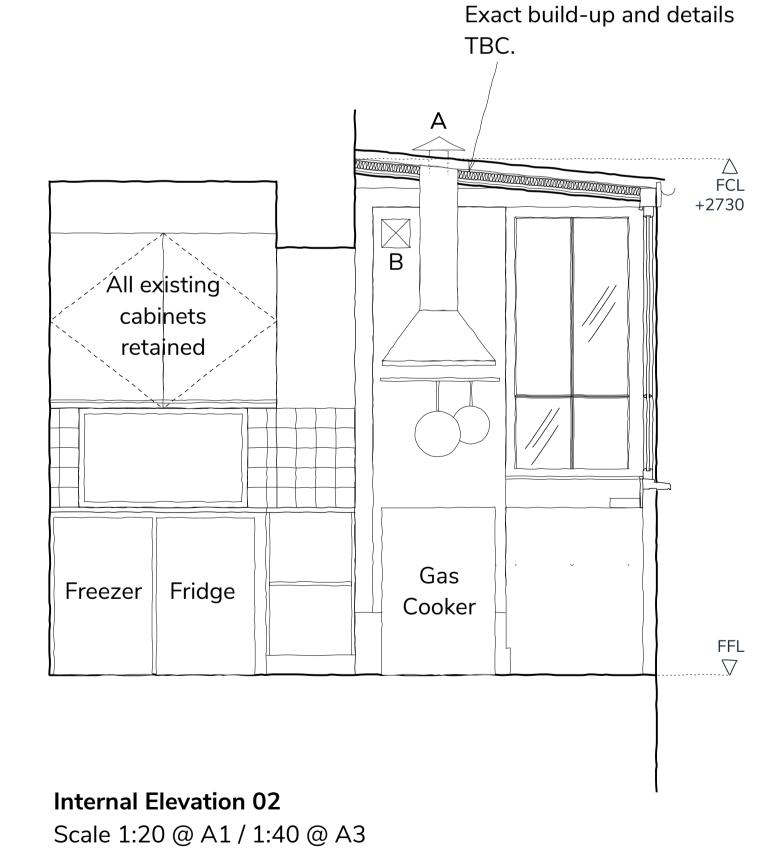

Internal Elevation 01

Scale 1:20 @ A1 / 1:40 @ A3

**Proposed Floor Plan** Scale 1:20 @ A1 / 1:40 @ A3