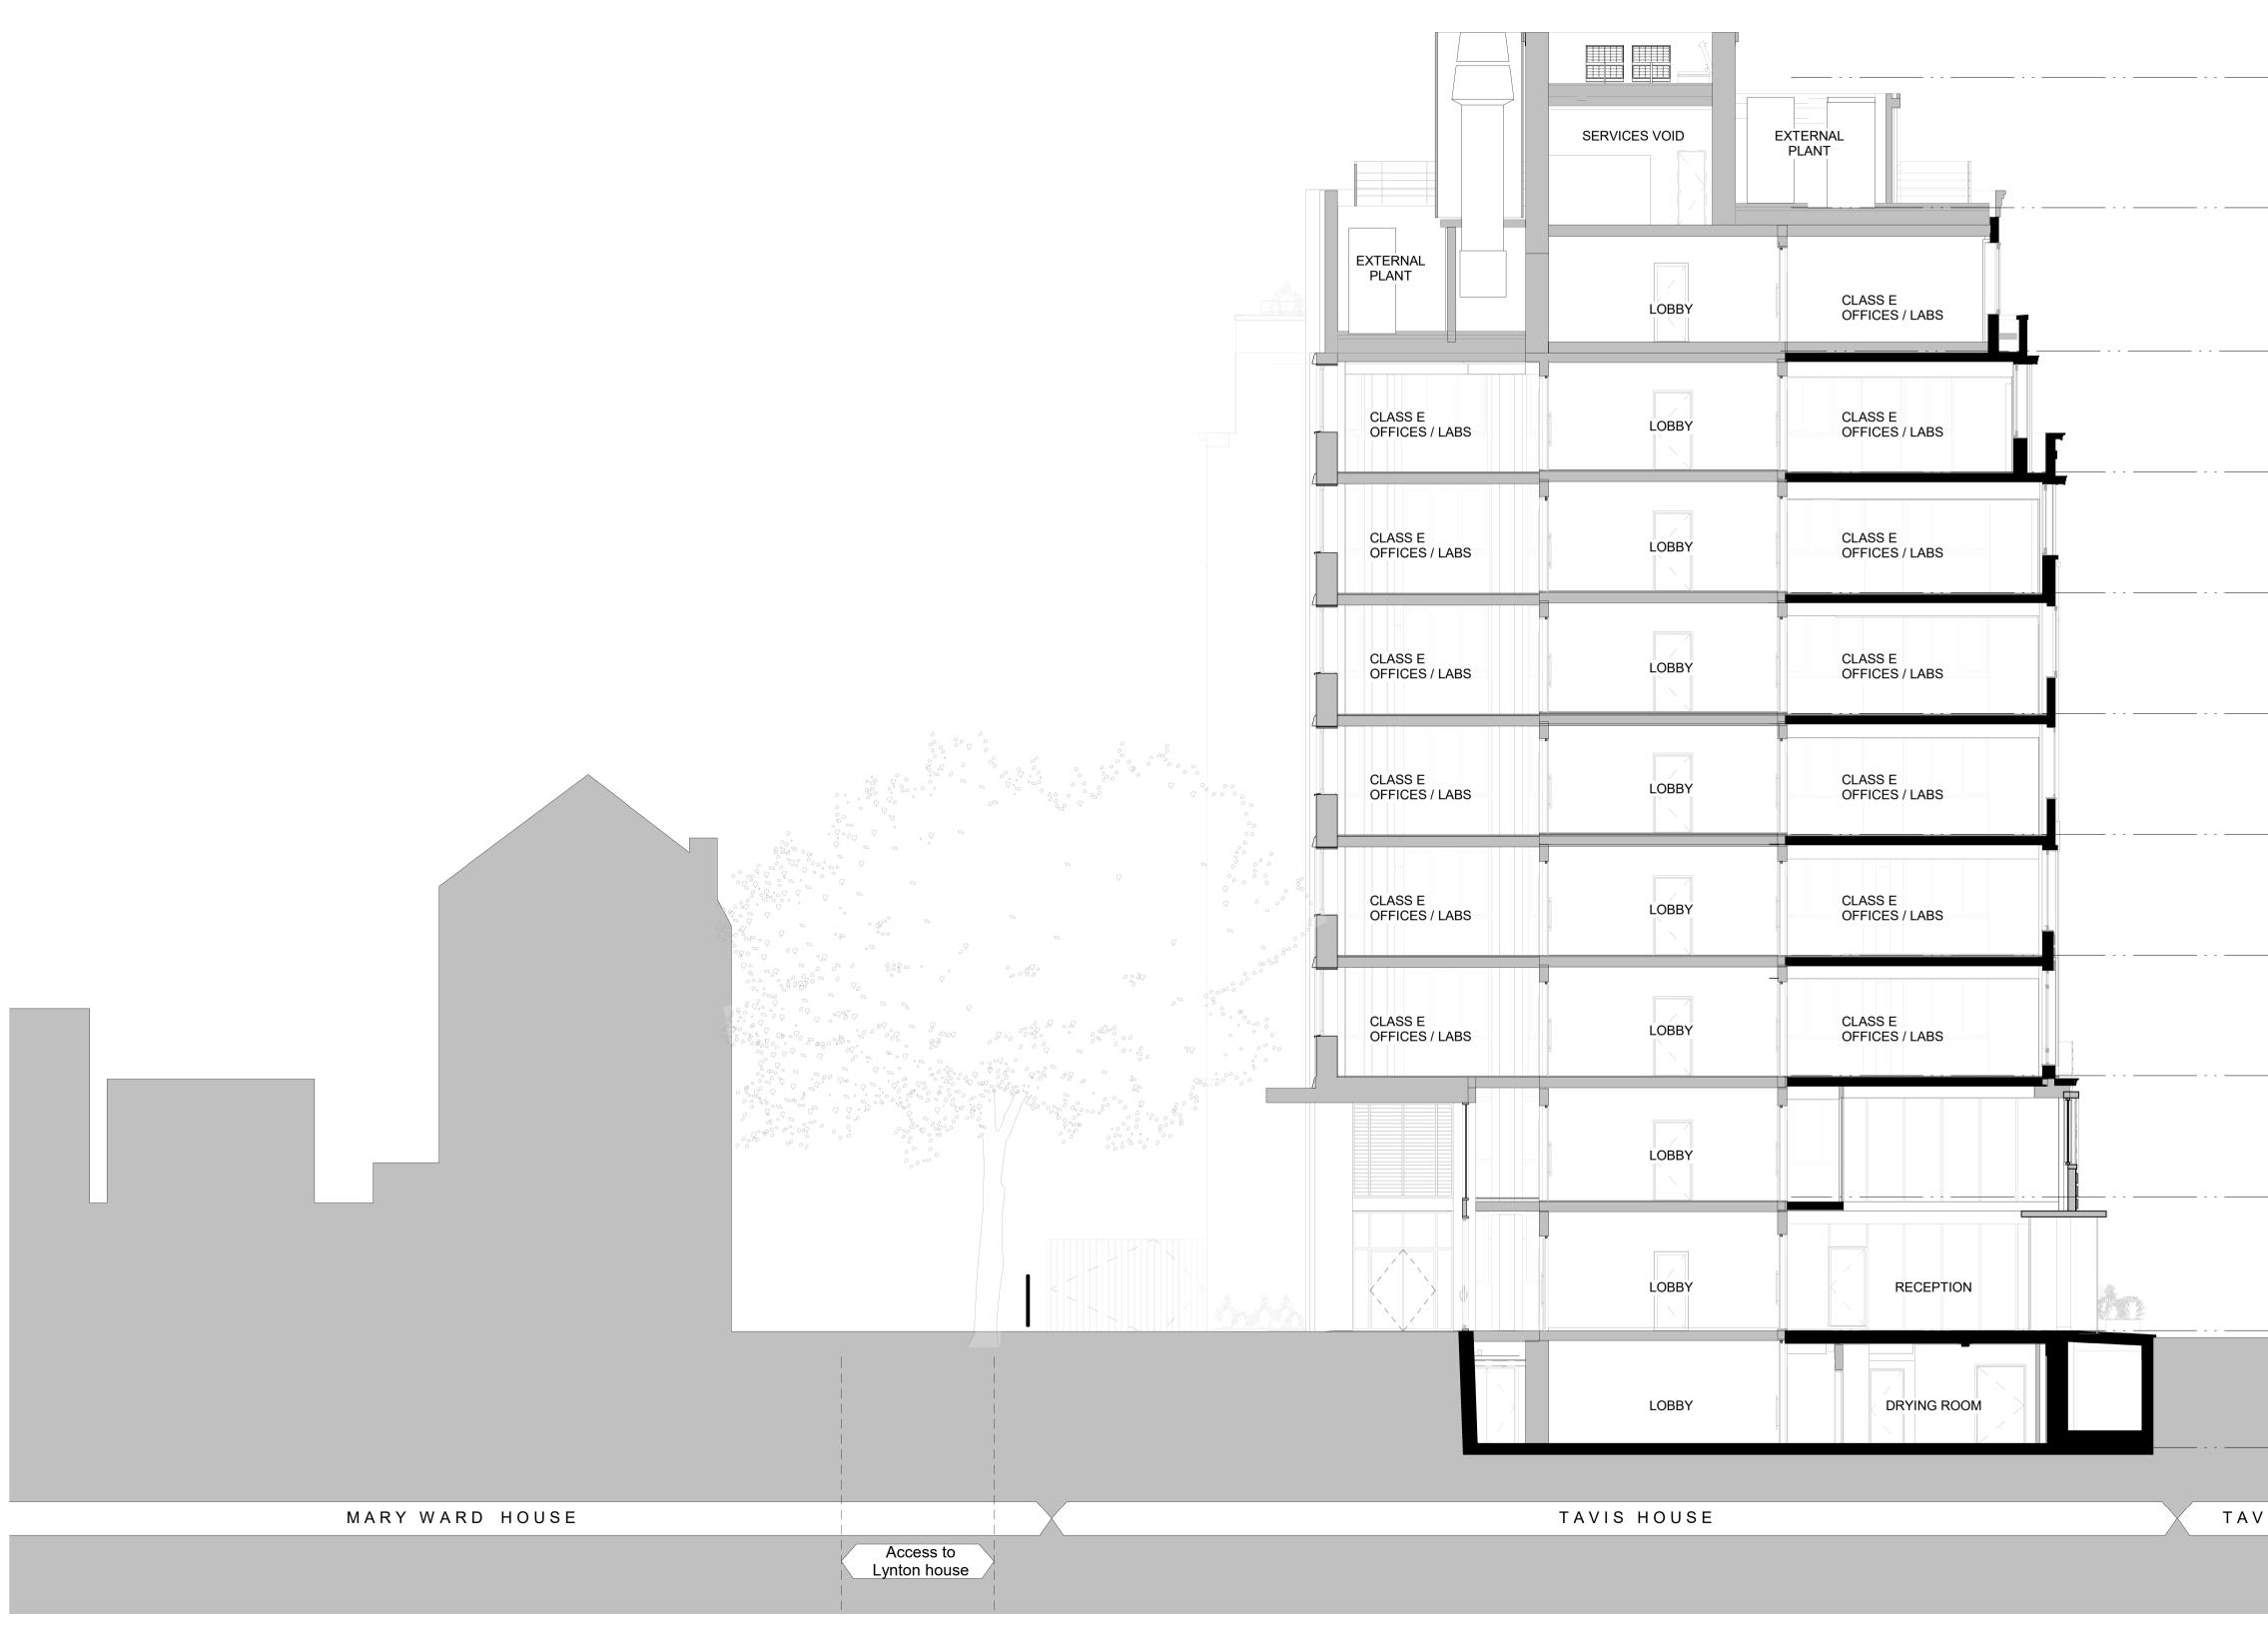

| FFL 58.090 m<br>GSA RF FFL 🔽 |                                                                                                                                                                                                                                                                                                                                                                                                                                                                                                                                                                                                                                                                                           |
|------------------------------|-------------------------------------------------------------------------------------------------------------------------------------------------------------------------------------------------------------------------------------------------------------------------------------------------------------------------------------------------------------------------------------------------------------------------------------------------------------------------------------------------------------------------------------------------------------------------------------------------------------------------------------------------------------------------------------------|
| FFL 54.640 m<br>GSA 09 FFL 🕎 | Notes                                                                                                                                                                                                                                                                                                                                                                                                                                                                                                                                                                                                                                                                                     |
| FFL 50.840 m<br>GSA 08 FFL 🕎 |                                                                                                                                                                                                                                                                                                                                                                                                                                                                                                                                                                                                                                                                                           |
| FFL 47.640 m<br>GSA 07 FFL 🕎 | 1. Internal Layouts and Levels are Indicative Only                                                                                                                                                                                                                                                                                                                                                                                                                                                                                                                                                                                                                                        |
| FFL 44.440 m<br>GSA 06 FFL 🖝 |                                                                                                                                                                                                                                                                                                                                                                                                                                                                                                                                                                                                                                                                                           |
| FFL 41.240 m<br>GSA 05 FFL 🔽 | Disclaimer                                                                                                                                                                                                                                                                                                                                                                                                                                                                                                                                                                                                                                                                                |
| FFL 38.040 m<br>GSA 04 FFL ▼ | Do not scale off this drawing. All dimensions are in millimetres unless stated<br>otherwise. All dimensions and levels to be verified on site by the Contractor<br>before proceeding with<br>works and such dimensions and levels to be the Contractor's responsibility.<br>This drawing<br>may be based on survey information provided by others. Gort Scott Ltd. do<br>not accept<br>responsibility for the accuracy of survey information provided by others.<br>Report all errors,<br>omissions and discrepancies to the Architect in writing. Gort Scott Ltd. do not<br>accept<br>responsibility for liability for any reliance on this drawing used for purposes<br>other than that |
| FFL 34.840 m<br>GSA 03 FFL ▼ | Key Plan                                                                                                                                                                                                                                                                                                                                                                                                                                                                                                                                                                                                                                                                                  |
| FFL 31.660 m<br>GSA 02 FFL ▼ |                                                                                                                                                                                                                                                                                                                                                                                                                                                                                                                                                                                                                                                                                           |
| FFL 28.440 m<br>GSA 01 FFL ▼ | Architect<br><b>CORT SCOTT</b><br>55 Leroy Street T: +44(20) 7254 6294<br>London E: info@gortscott.com<br>SE1 4SN www.gortscott.com                                                                                                                                                                                                                                                                                                                                                                                                                                                                                                                                                       |
| FFL 24.904 m<br>GSA 00 FFL 🗨 | Client<br>Tempus Realty Holdings 1 (Jersey)<br>Ltd.<br>Project<br>Tavis House                                                                                                                                                                                                                                                                                                                                                                                                                                                                                                                                                                                                             |
| FFL 21.810 m<br>GSA B1 FFL 🔽 | Drawing Title<br>Proposed Section BB                                                                                                                                                                                                                                                                                                                                                                                                                                                                                                                                                                                                                                                      |
| TAVISTOCK SQ.                | Status   Stage 0-3   Scale Drawn Checked Date of First Issue   1: 100@A1 LM HH 01/03/24                                                                                                                                                                                                                                                                                                                                                                                                                                                                                                                                                                                                   |
| 2 4 8m                       | Project Source Zone Level Type Role Dwg. N° Revision   222 GSA XX ZZ DR A 2211 P03                                                                                                                                                                                                                                                                                                                                                                                                                                                                                                                                                                                                        |