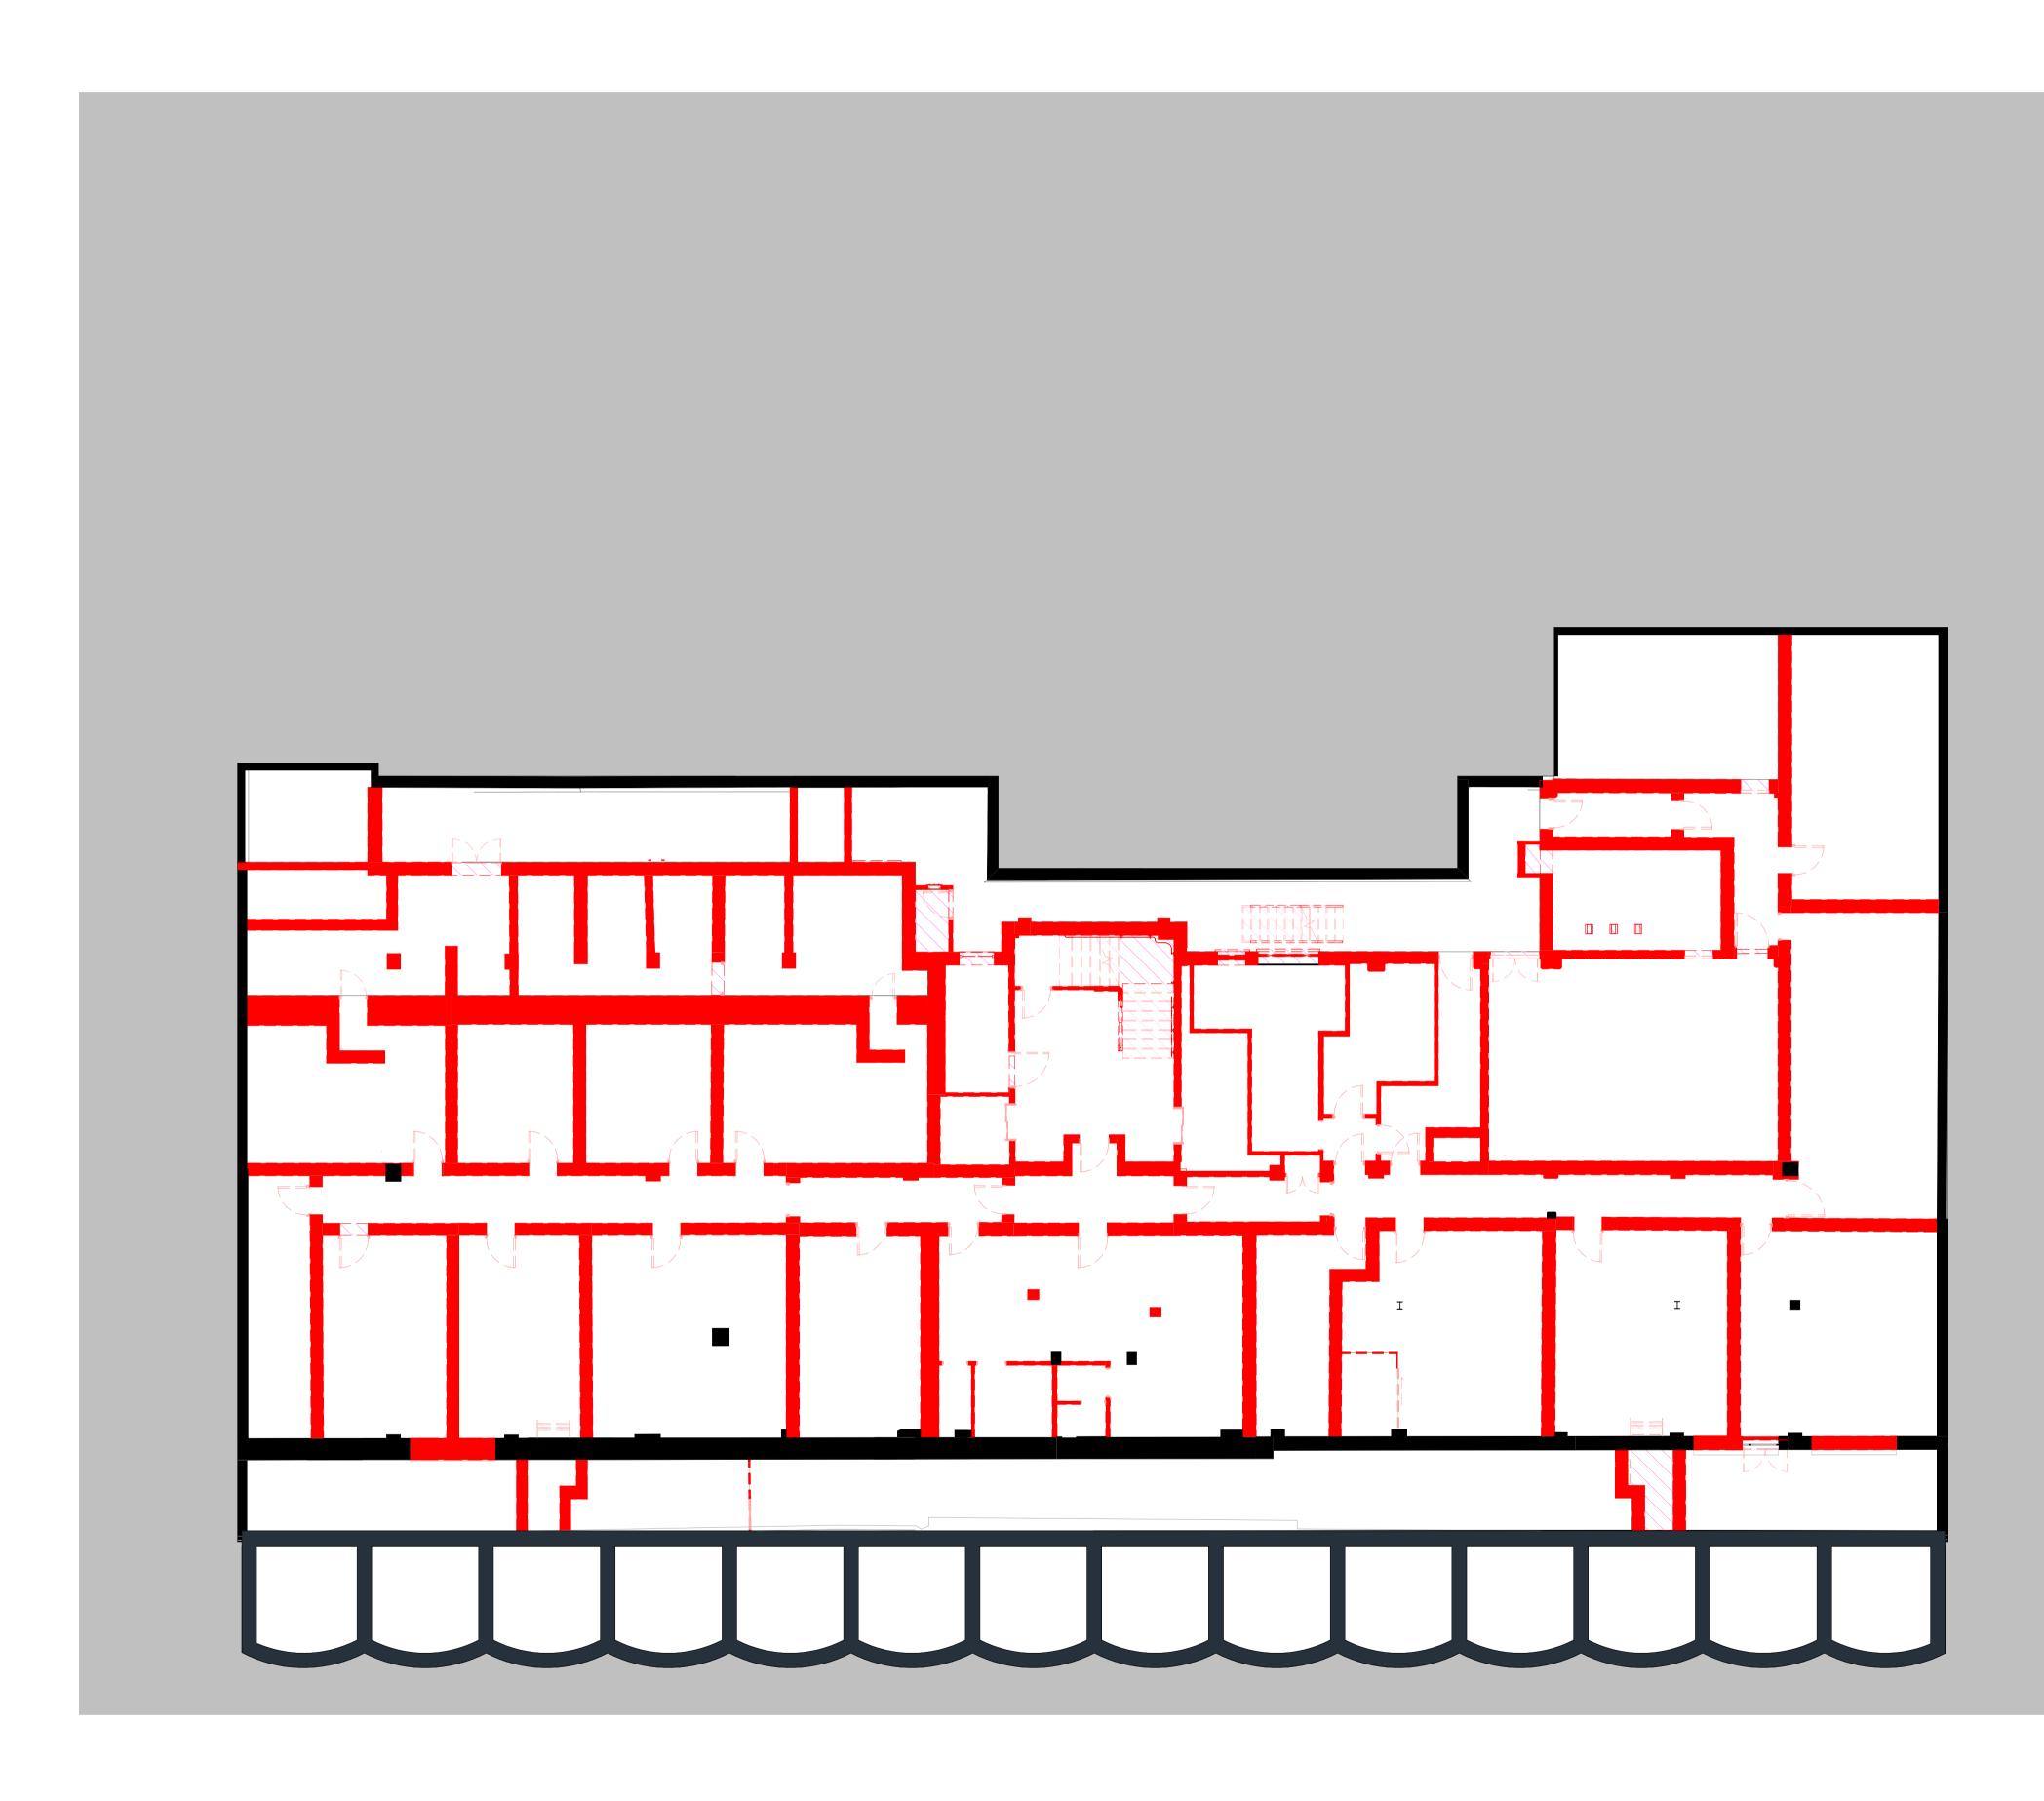

## **Demolition Basement Plan**

Existing building fabric to be demolished - shown in cut

Existing building fabric to be demolished - shown in elevation/plan beyond

Site boundary

Existing building fabric to be removed and reconstructed as existing - shown in cut Existing building fabric to be removed and reconstructed as existing - shown in elevation/plan beyond

An internal strip out will be carried out prior to the demolition works to remove any previous tenant fit out.

These demolition drawings do not show any of the strip out, to accurately show the demolition of the facade and structure.

A party wall survey will be carried out prior to the demolition works to clarify the exact position of the structural boundary walls.