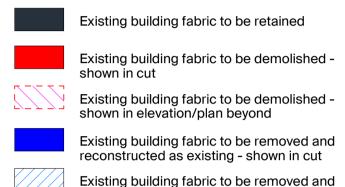

Notes

Existing building fabric to be retained

Existing building fabric to be demolished - shown in cut

Existing building fabric to be demolished - shown in elevation/plan beyond

Existing building fabric to be removed and reconstructed as existing - shown in elevation/plan beyond Site boundary