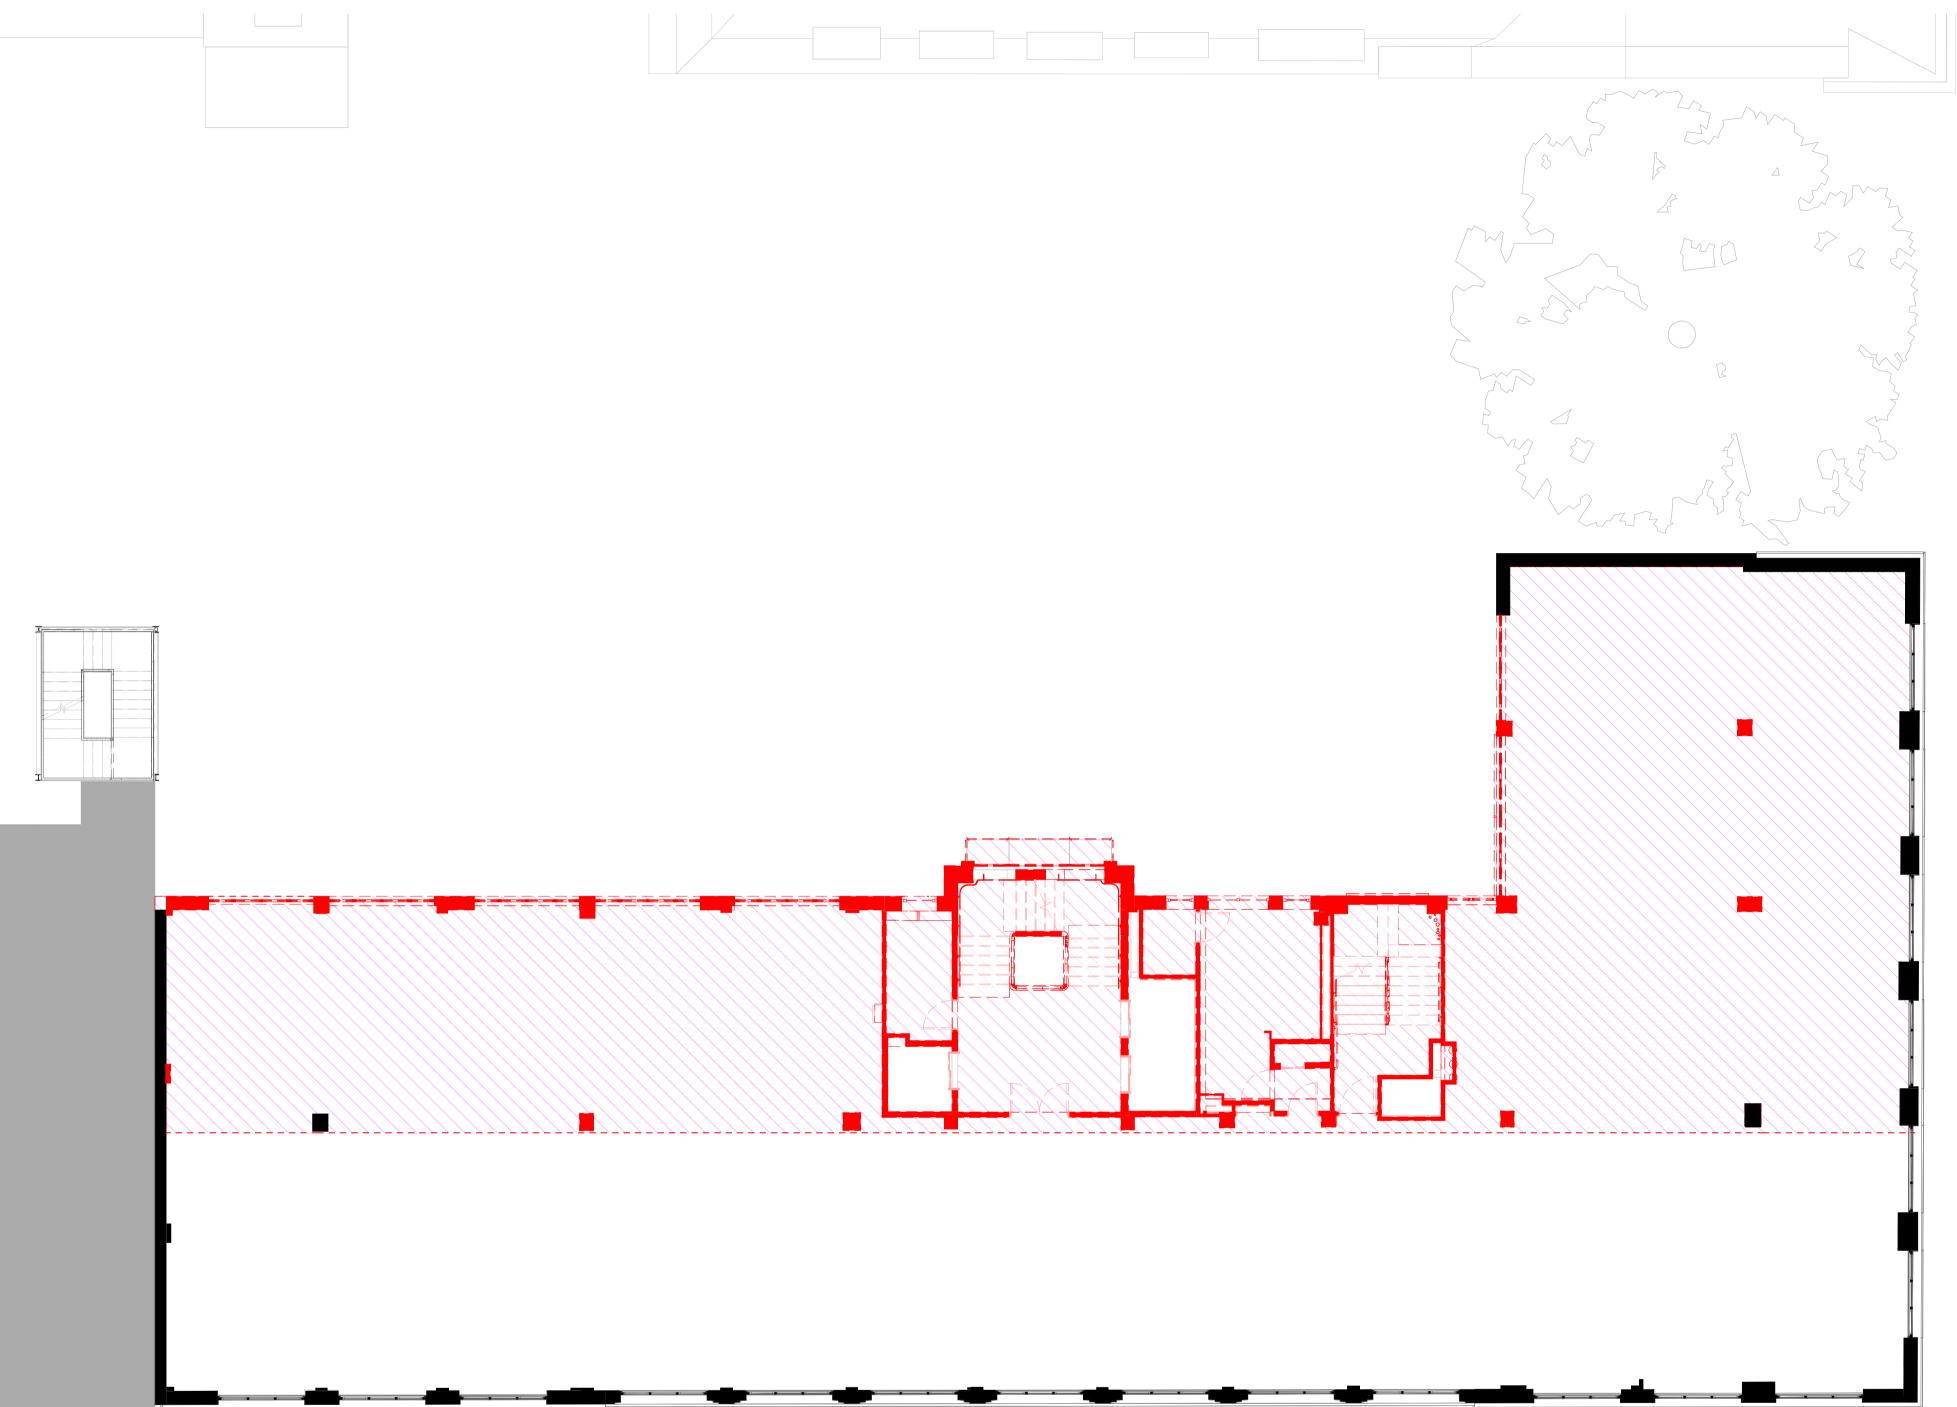

Notes

Existing building fabric to be retained

Existing building fabric to be demolished - shown in cut

Existing building fabric to be demolished - shown in elevation/plan beyond

Existing building fabric to be removed and reconstructed as existing - shown in elevation/plan beyond Site boundary

An internal strip out will be carried out prior to the demolition works to remove any previous tenant fit out.

These demolition drawings do not show any of the strip out, to accurately show the demolition of the facade and structure.

A party wall survey will be carried out prior to the demolition works to clarify the exact position of the structural boundary walls.

## Demolition Sixth Floor Plan