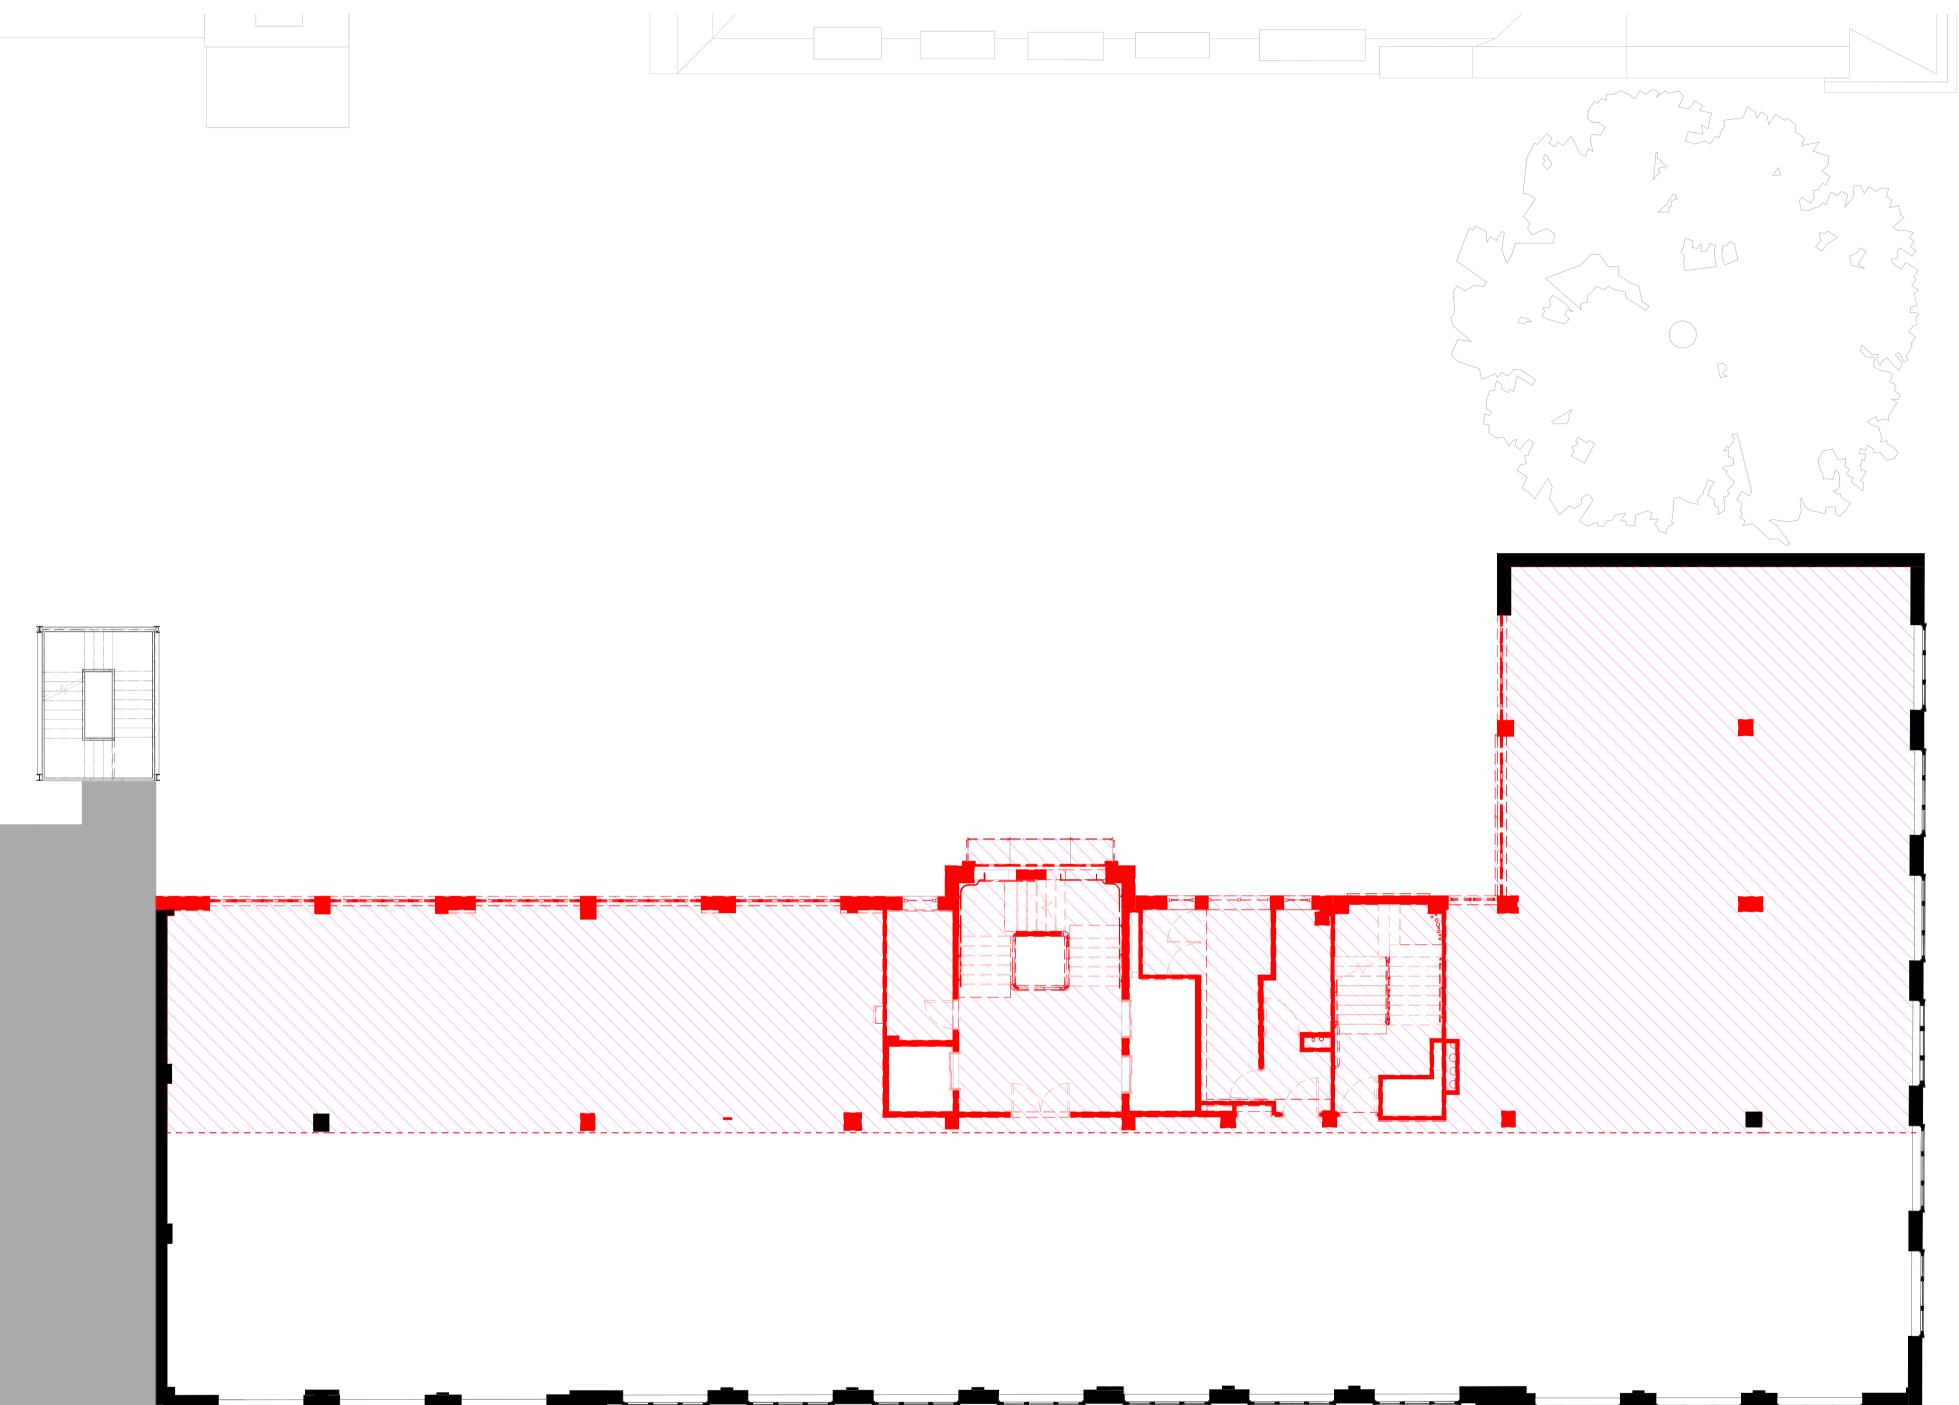

An internal strip out will be carried out prior to the demolition works to remove any previous tenant fit out.

These demolition drawings do not show any of the strip out, to accurately show the demolition of the facade and structure.

A party wall survey will be carried out prior to the demolition works to clarify the exact position of the structural boundary walls.

# Demolition Fifth Floor Plan