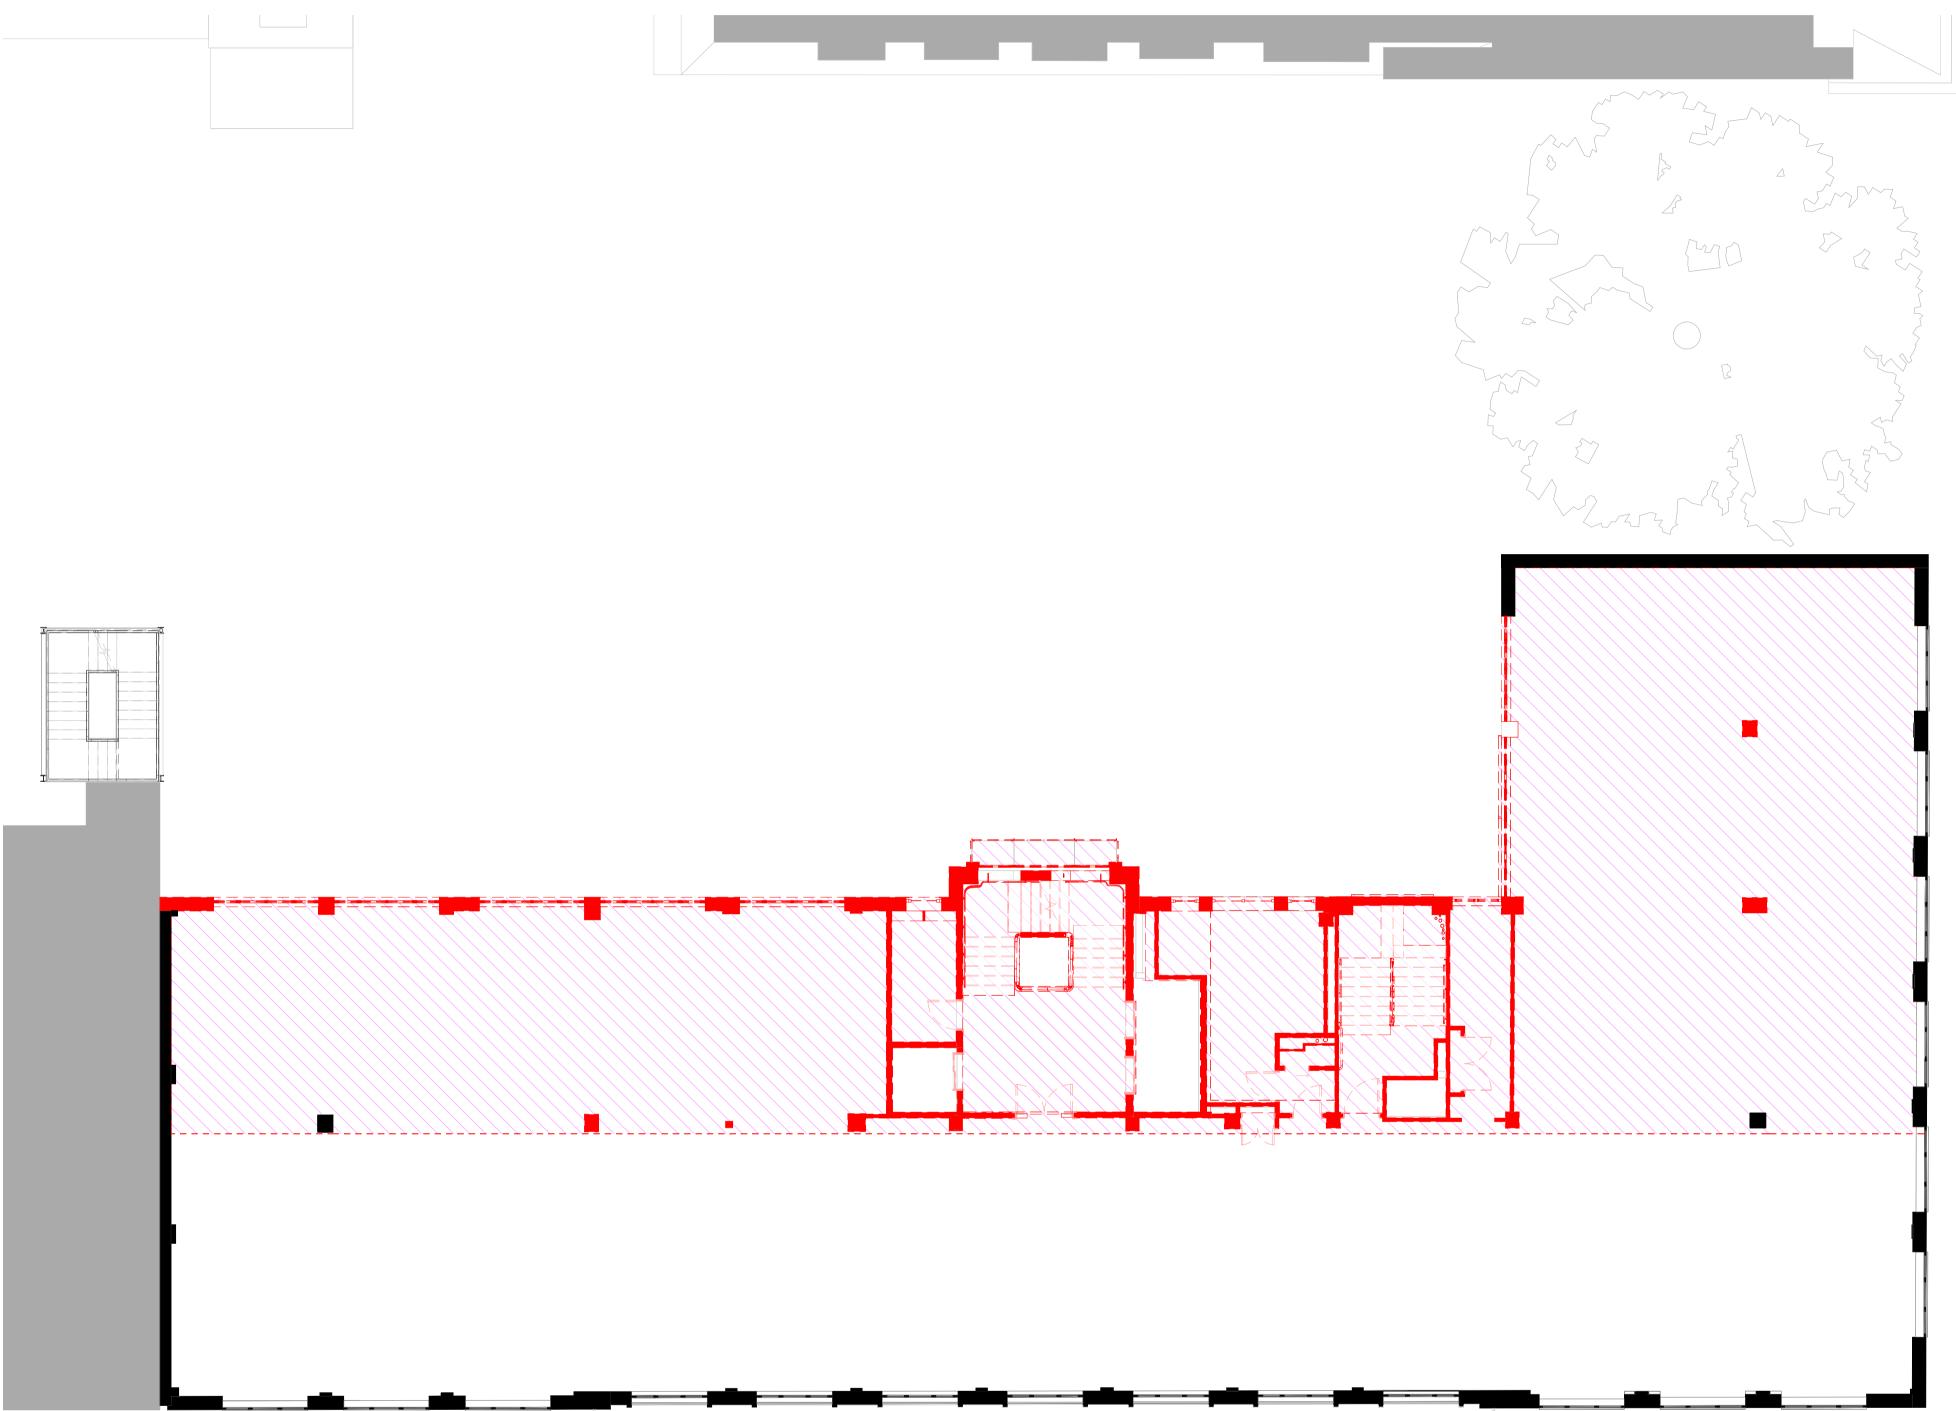

Notes

Existing building fabric to be retained

Existing building fabric to be demolished - shown in cut

Existing building fabric to be demolished - shown in elevation/plan beyond

Existing building fabric to be removed and reconstructed as existing - shown in cut Existing building fabric to be removed and reconstructed as existing - shown in elevation/plan beyond Site boundary

An internal strip out will be carried out prior to the demolition works to remove any previous tenant fit out.

These demolition drawings do not show any of the strip out, to accurately show the demolition of the facade and structure.

A party wall survey will be carried out prior to the demolition works to clarify the exact position of the structural boundary walls.

## Demolition Third Floor Plan