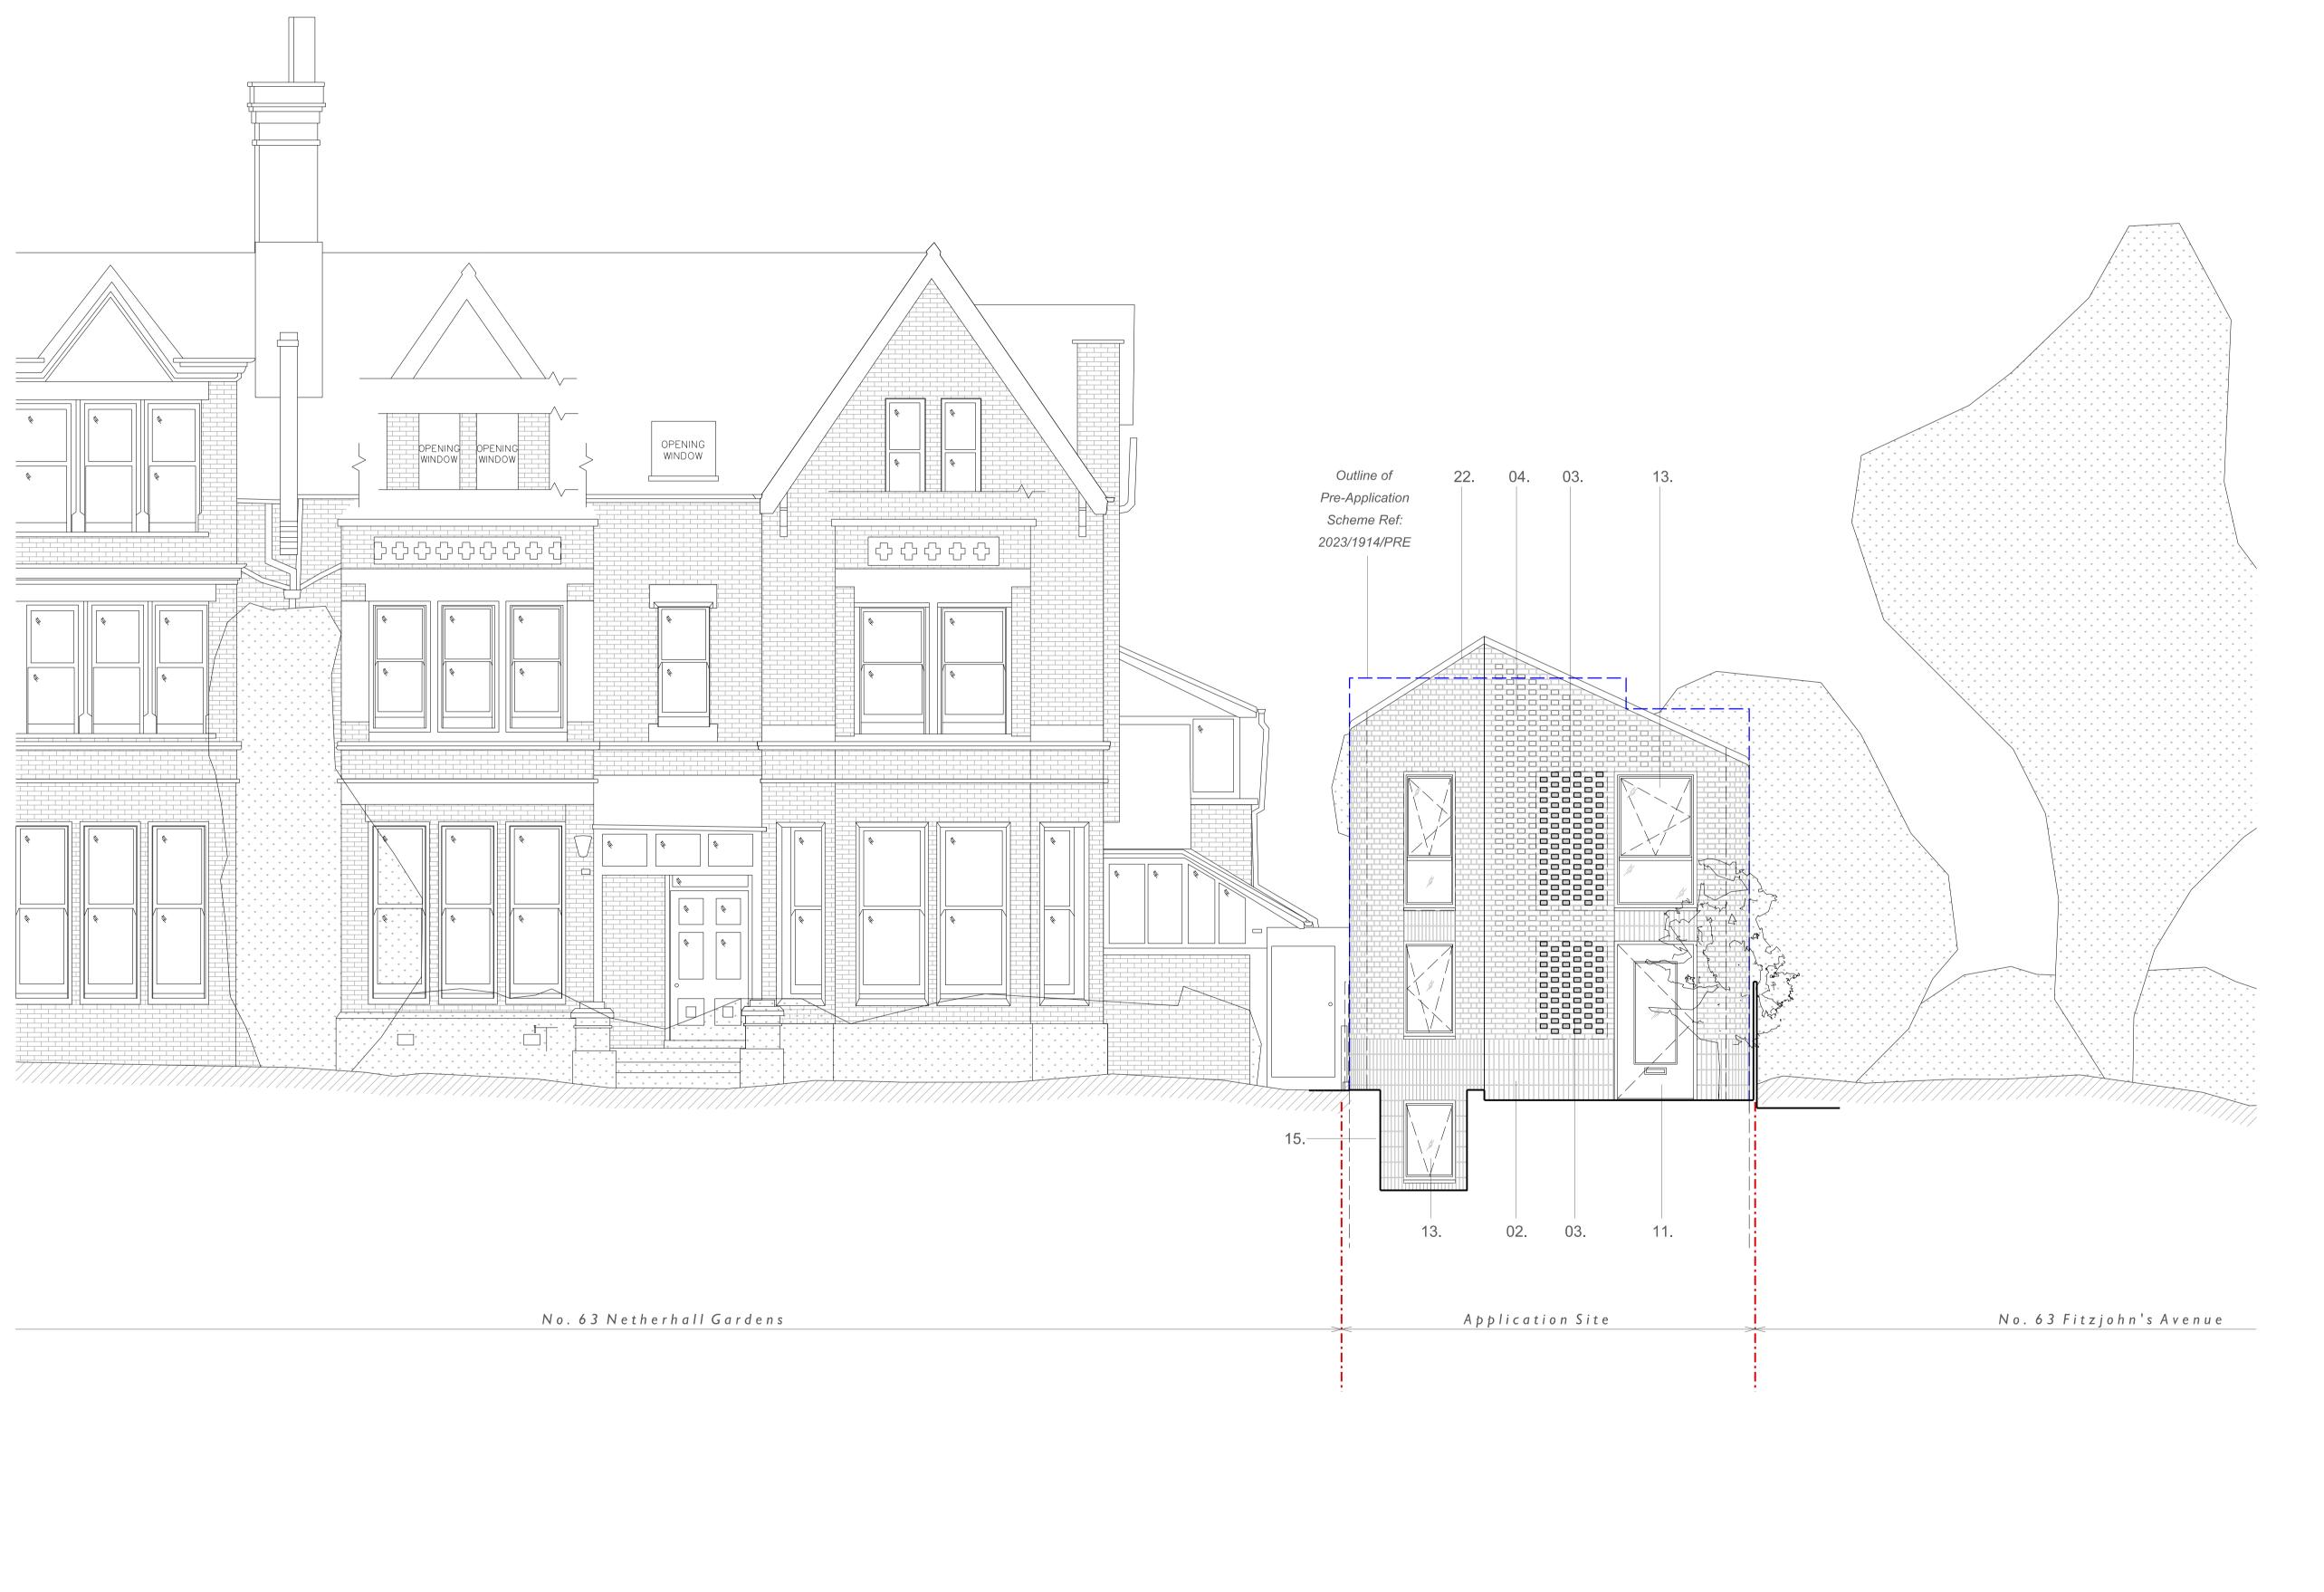

|                                                     |                                                                                             | ISSUE                                                                                | -                                                                                                   |                                                             |     |
|-----------------------------------------------------|---------------------------------------------------------------------------------------------|--------------------------------------------------------------------------------------|-----------------------------------------------------------------------------------------------------|-------------------------------------------------------------|-----|
| <b>REV</b><br>00<br>01<br>02                        | 12.10.2                                                                                     | <b>BY-CP</b><br>23 DN CS<br>23 DN CS<br>24 AA DN                                     | S Pre-App<br>S Updated                                                                              | lication Issu<br>I Pre-App Is<br>g Issue                    |     |
| 0                                                   | 1m                                                                                          | 2m                                                                                   | 3m                                                                                                  | 4m                                                          |     |
| NOT                                                 | ES                                                                                          |                                                                                      |                                                                                                     |                                                             |     |
| 02.<br>03.<br>04.<br>05.                            | Red Sto<br>Red Sto<br>Textured<br>Recesse<br>Cast Co                                        | d Brickwork<br>ed Textured<br>oncrete Light                                          | <<br>ourse Stack<br>with Openin<br>Brickwork<br>well                                                | _                                                           |     |
| WIN<br>11.<br>12.<br>13.                            | IDOWS<br>Dark Gr<br>with Gla<br>Dark Gr<br>Sliding [                                        | S & DOOR<br>ey Aluminiur<br>ized Panel<br>ey Aluminiur<br>Door<br>ey Aluminiur       | S<br>m Framed E<br>m Framed G                                                                       |                                                             | -   |
| 21.<br>22.<br>23.                                   | Light Co<br>Dark Gr                                                                         | ay Roofing T<br>bloured Cast<br>ey Single Ply<br>ey Aluminiur                        | Stone Copi<br>y Roofing M                                                                           | -                                                           | t   |
| 31.<br>32.<br>33.                                   | Solar P\<br>Concret<br>Timber (                                                             | NEOUS<br>/ Panels<br>e Post & Clo<br>Clad Bin & B<br>ey PPC Alur                     | licycle Store                                                                                       |                                                             | els |
|                                                     |                                                                                             |                                                                                      |                                                                                                     |                                                             |     |
|                                                     |                                                                                             |                                                                                      |                                                                                                     |                                                             |     |
|                                                     |                                                                                             |                                                                                      |                                                                                                     |                                                             |     |
|                                                     |                                                                                             |                                                                                      |                                                                                                     |                                                             |     |
|                                                     |                                                                                             |                                                                                      |                                                                                                     |                                                             |     |
| N<br>A<br>R I B /<br>A 9 S<br>T +44                 | EW<br>RC<br>ACHAF<br>Shepherd's<br>4 (0)20 852                                              | H &<br>T O N<br>H   T E<br>R T E R E D P<br>Lane, Homerto<br>20 3867<br>jewton.com W | CTS<br>RACTICE                                                                                      |                                                             |     |
| N<br>A 9 S<br>T +44<br>E info<br>NE<br>Drav<br>Prir | E W<br>R C<br>A CHAF<br>Shepherd's<br>4 (0)20 85;<br>b@smith-n<br>ect<br>THER<br>ving Title | TON<br>HITE<br>RTERED P<br>Lane, Homerto<br>20 3867<br>rewton.com W                  | CTS<br>RACTICE<br>on, London E9<br>www.smith-new<br>Site Add<br>Land Adja<br>Netherhad<br>London, N | vton.com<br>ress<br>acent to No.63<br>Il Gardens<br>NW3 5RE |     |