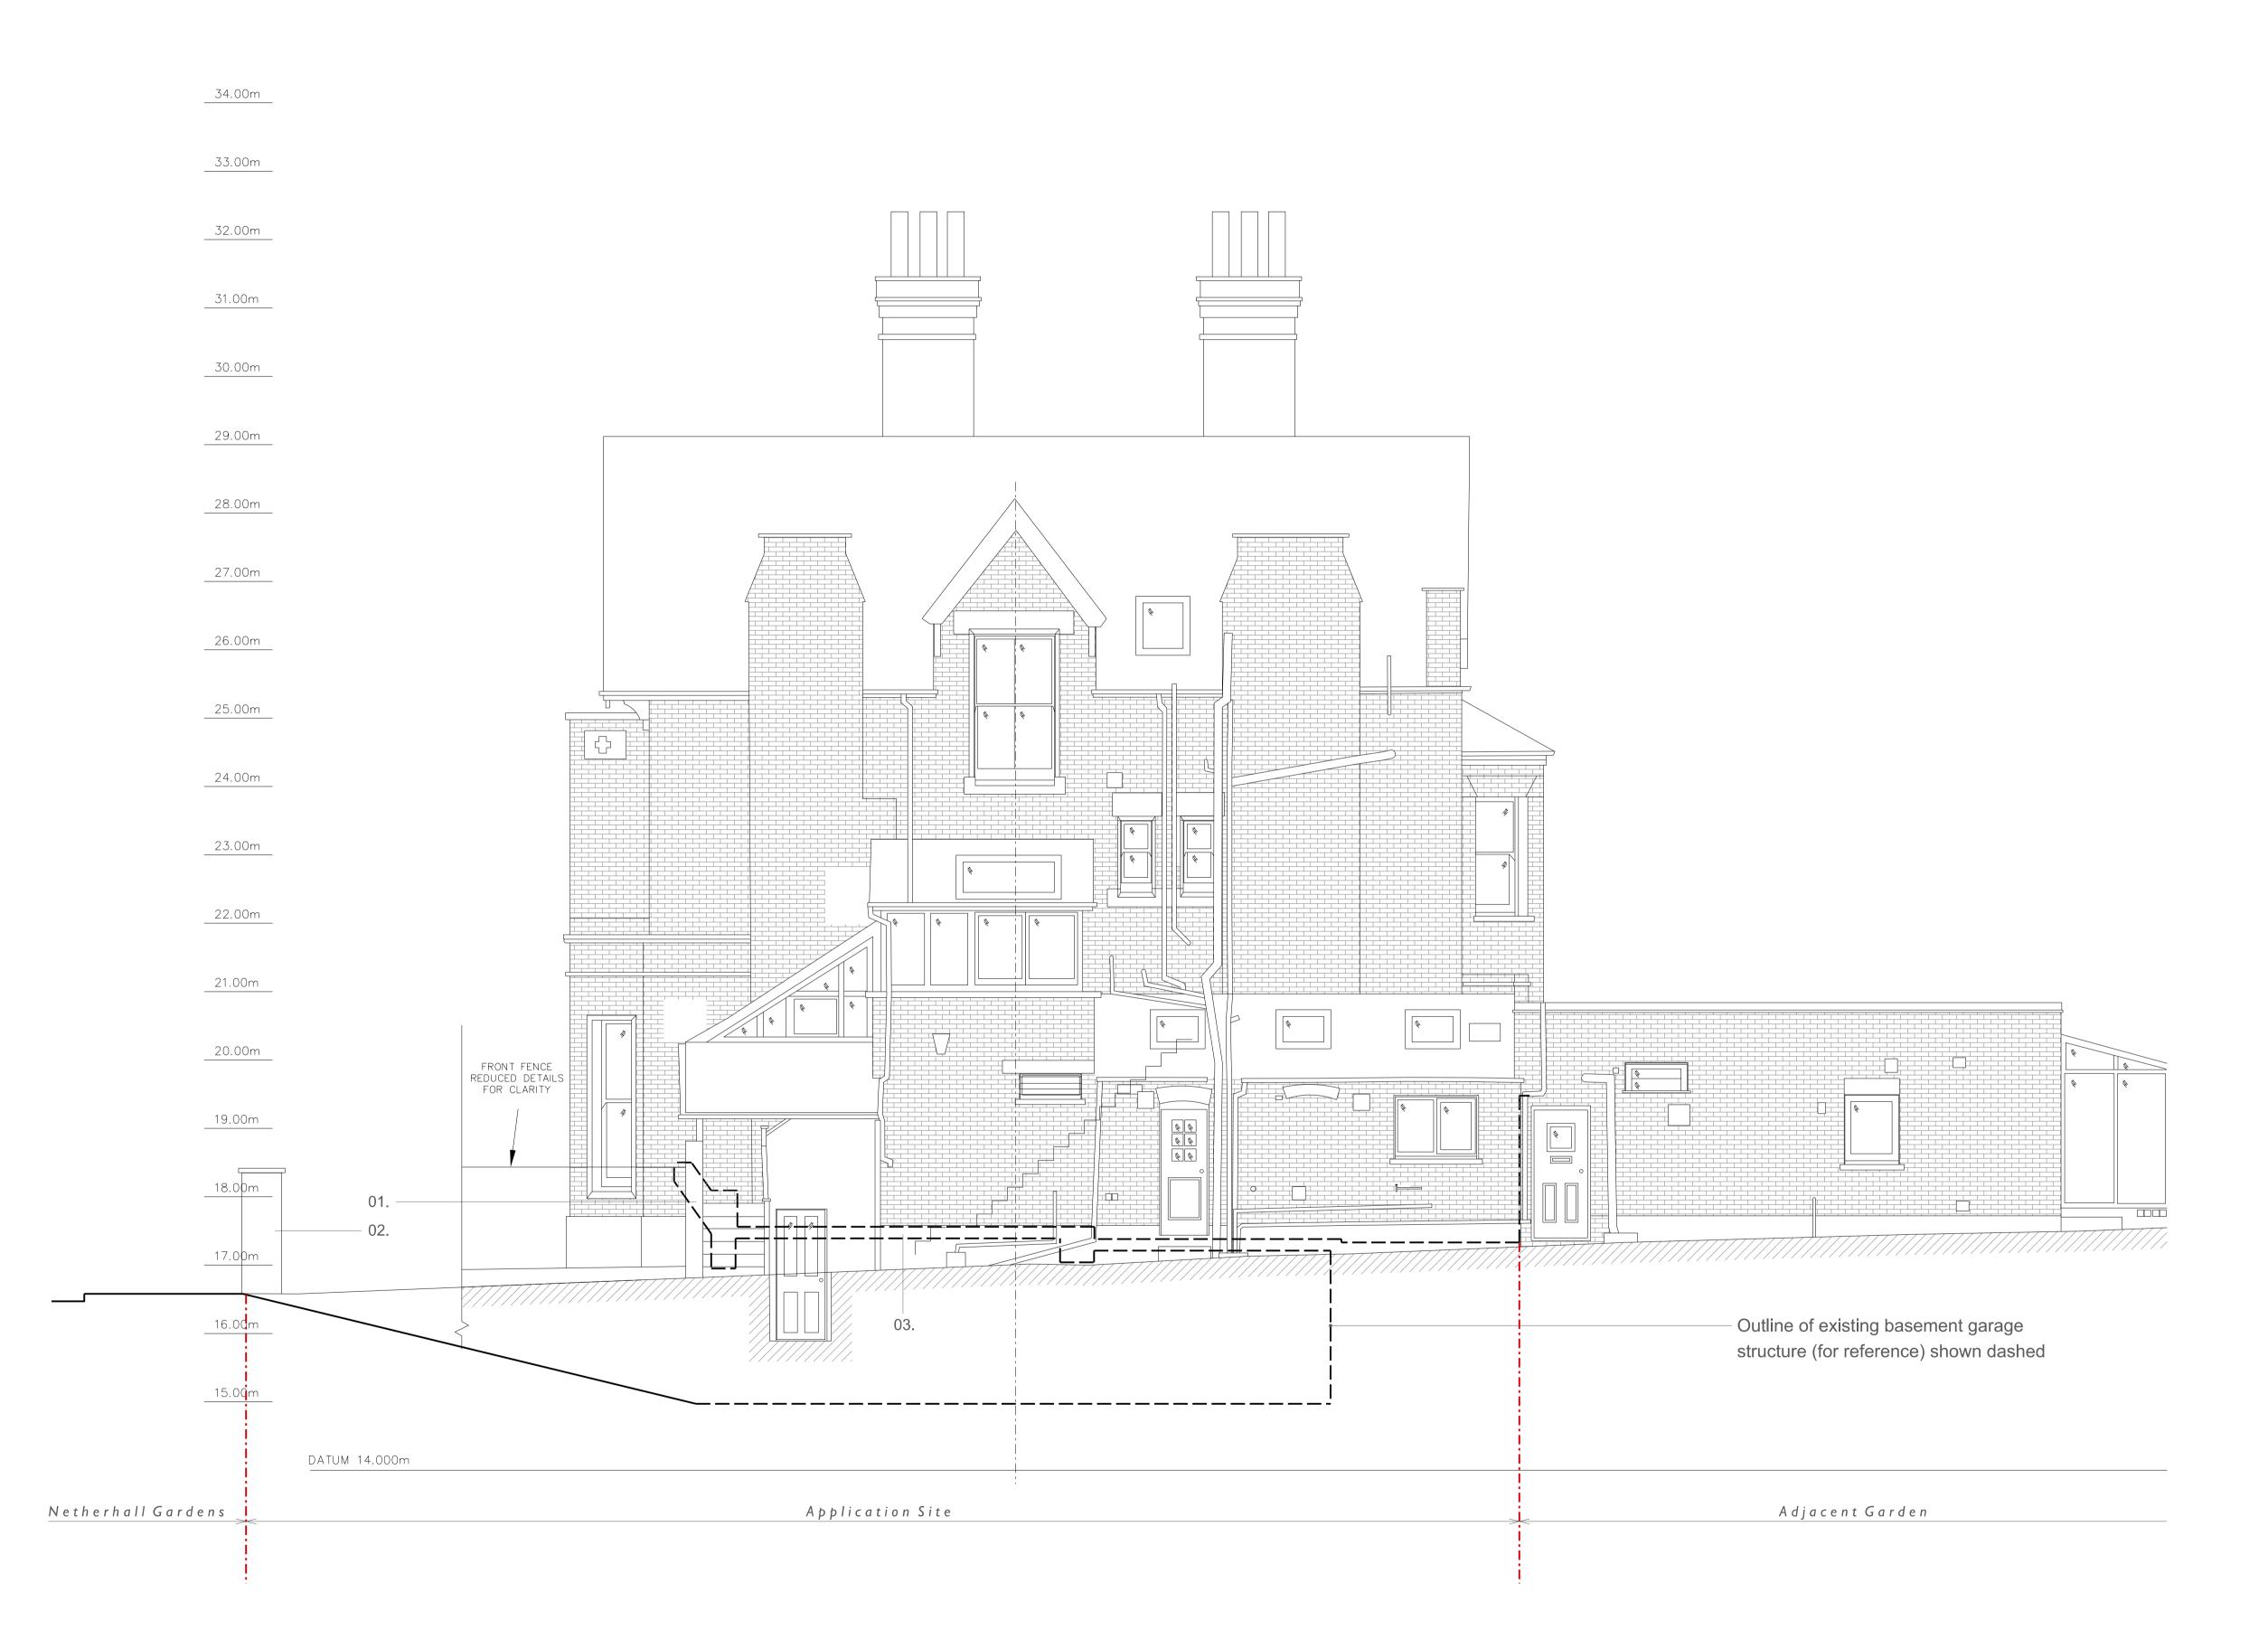

#### WALLS

- 01. Existing Concrete Garage Structure
- 02. Red Stock Boundary Wall Brickwork
- 03. Masonry Coping Stone

## WINDOWS & DOORS

11. Painted Timber Garage Door

## ROOFING

21. Concrete Garage Roof Structure

Site Address Project

NÉTHERHALL

Land Adjacent to No.63 Netherhall Gardens London, NW3 5RE **Drawing Title** 

Side Elevation - East **Existing** 

Planning

Status

Scale(s) at A3 1:100

DRAWING REVISION 0736-03-0502 02