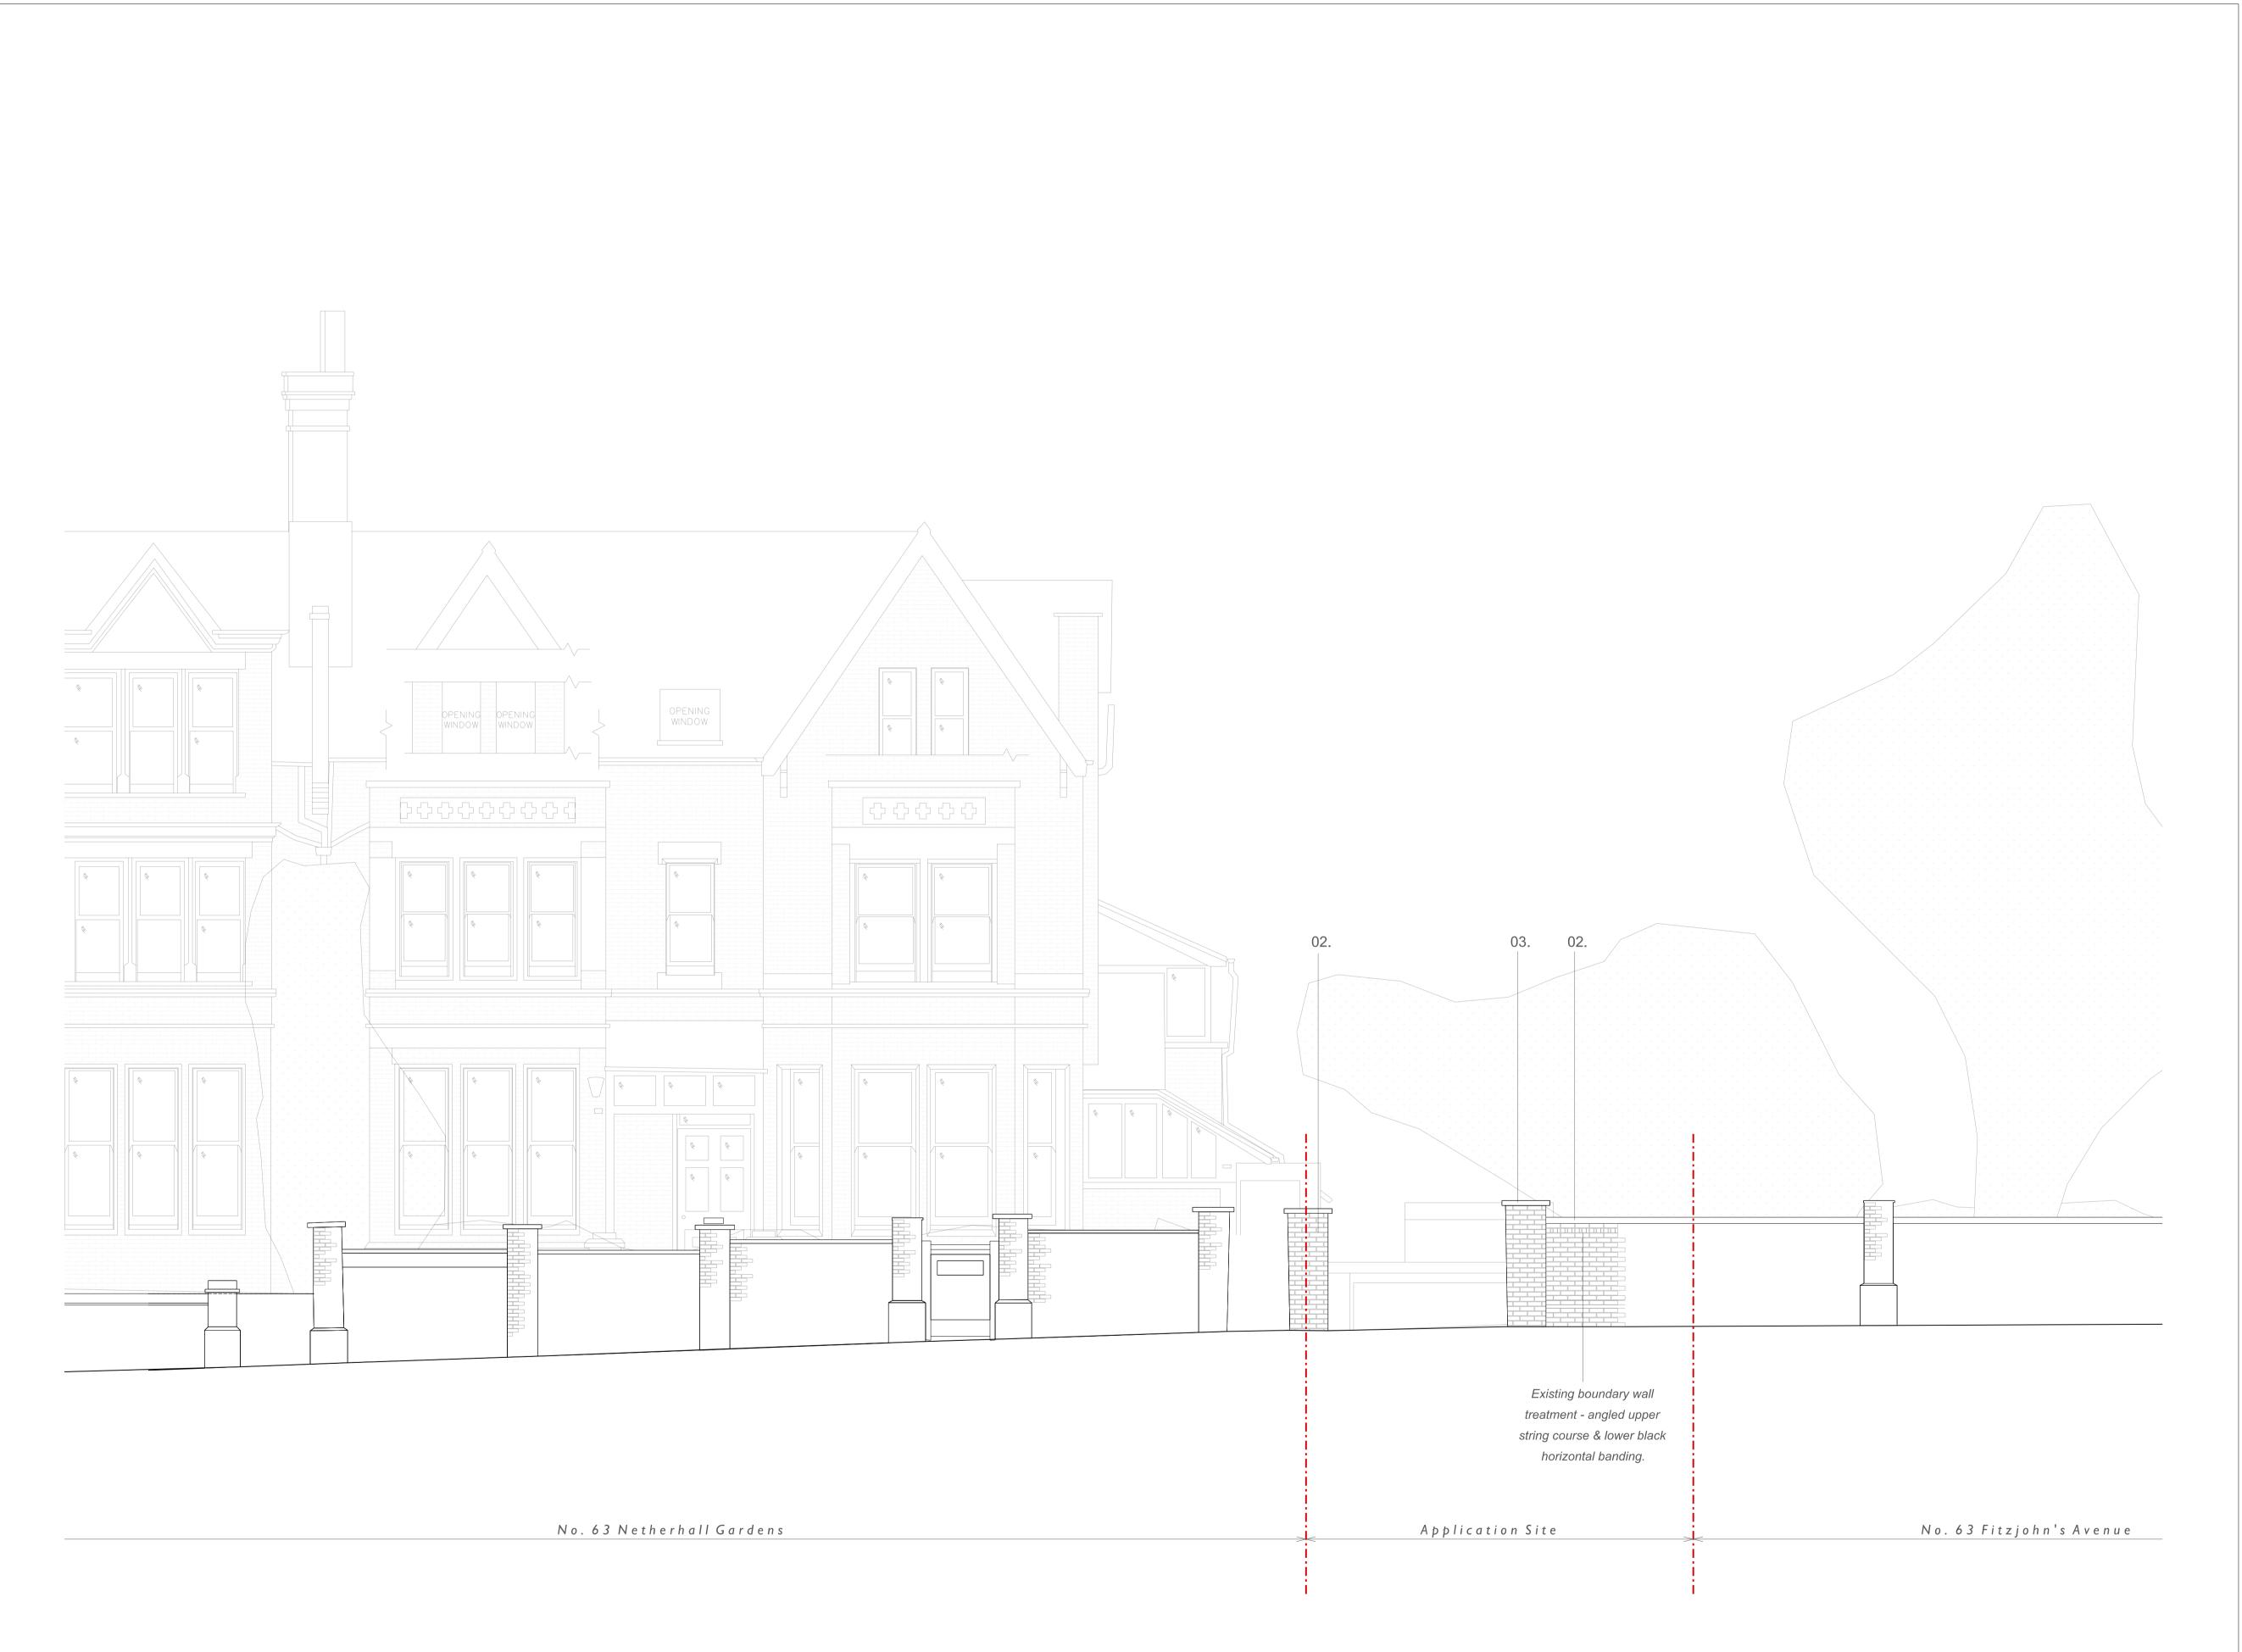

# DRAWING KEY

### WALLS

- 01. Existing Concrete Garage Structure
- 02. Red Stock Boundary Wall Brickwork
- 03. Masonry Coping Stone

# WINDOWS & DOORS

11. Painted Timber Garage Door

### ROOFING

21. Concrete Garage Roof Structure

Land Adjacent to No.63

Netherhall Gardens

London, NW3 5RE

Drawing Title

Street Boundary Elevation

Existing
Status

Scale(s) at A3 1:100

DRAWING REVISION 0736-03-0501 00