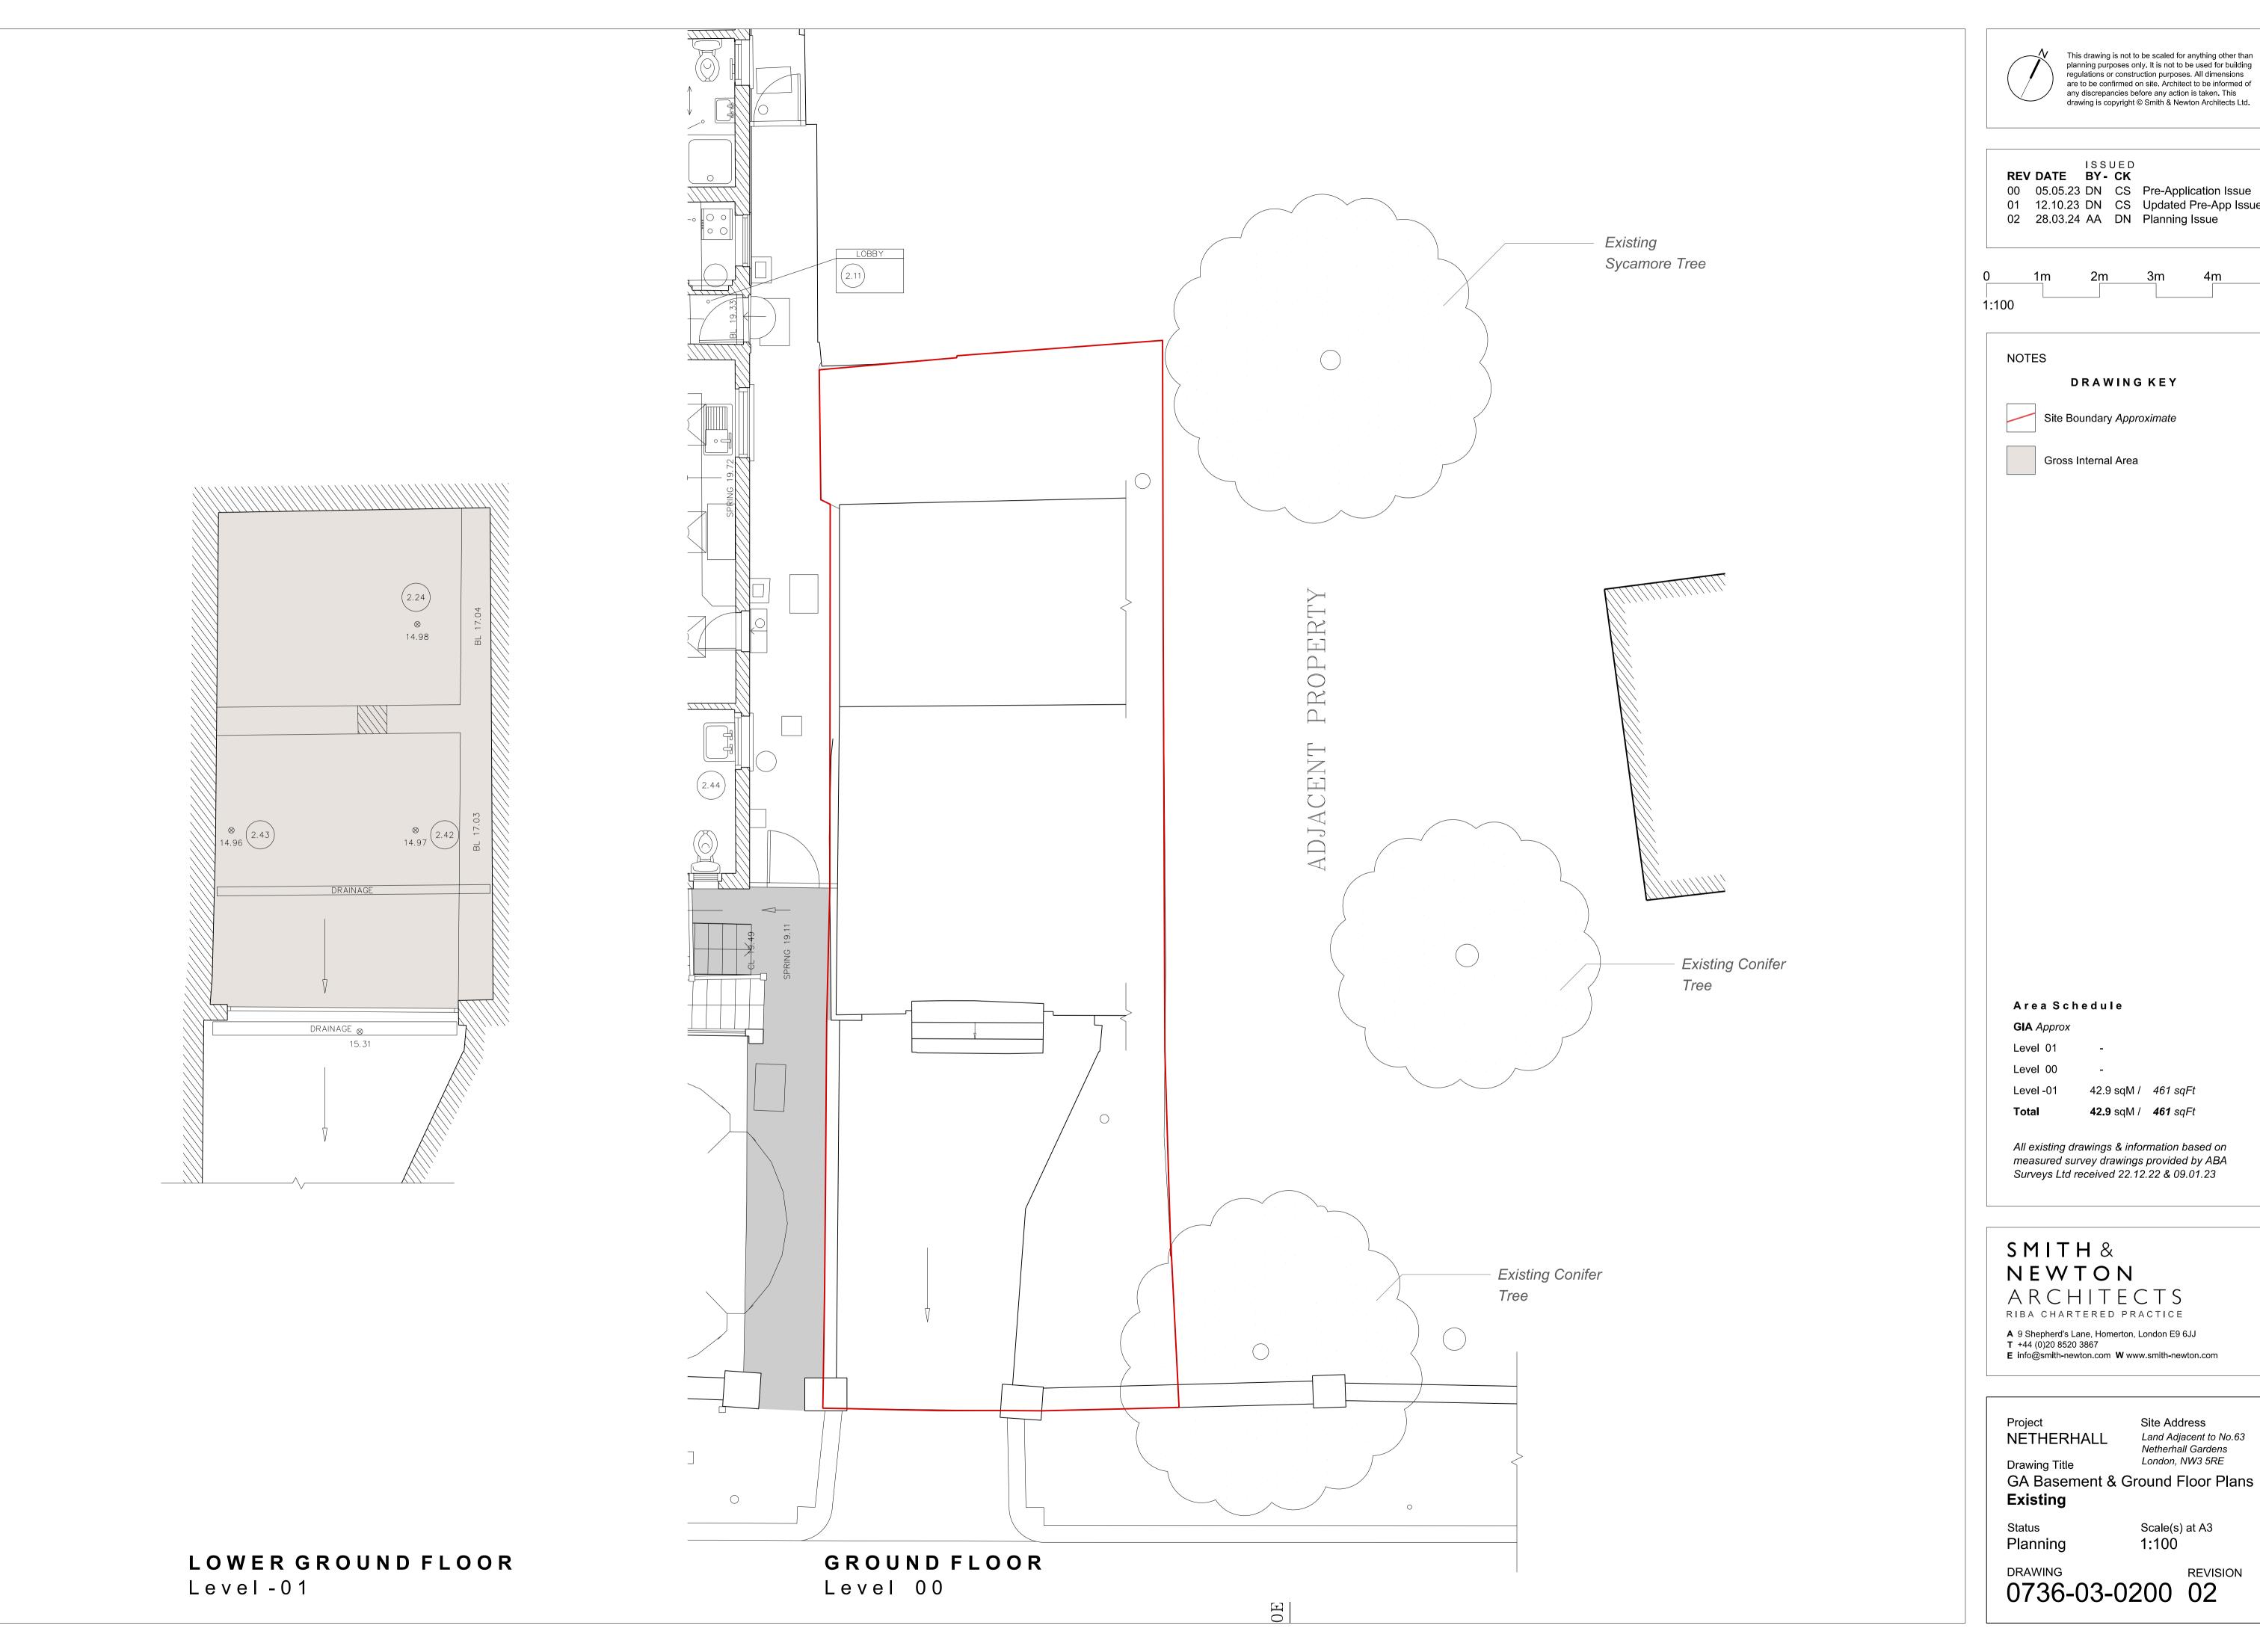

This drawing is not to be scaled for anything other than planning purposes only. It is not to be used for building regulations or construction purposes. All dimensions are to be confirmed on site. Architect to be informed of any discrepancies before any action is taken. This drawing is copyright © Smith & Newton Architects Ltd.

00 05.05.23 DN CS Pre-Application Issue 01 12.10.23 DN CS Updated Pre-App Issue

DRAWING KEY

**42.9** sqM / **461** sqFt

measured survey drawings provided by ABA Surveys Ltd received 22.12.22 & 09.01.23

ARCHITECTS RIBA CHARTERED PRACTICE

> Site Address Land Adjacent to No.63 Netherhall Gardens London, NW3 5RE

> > Scale(s) at A3 1:100

REVISION