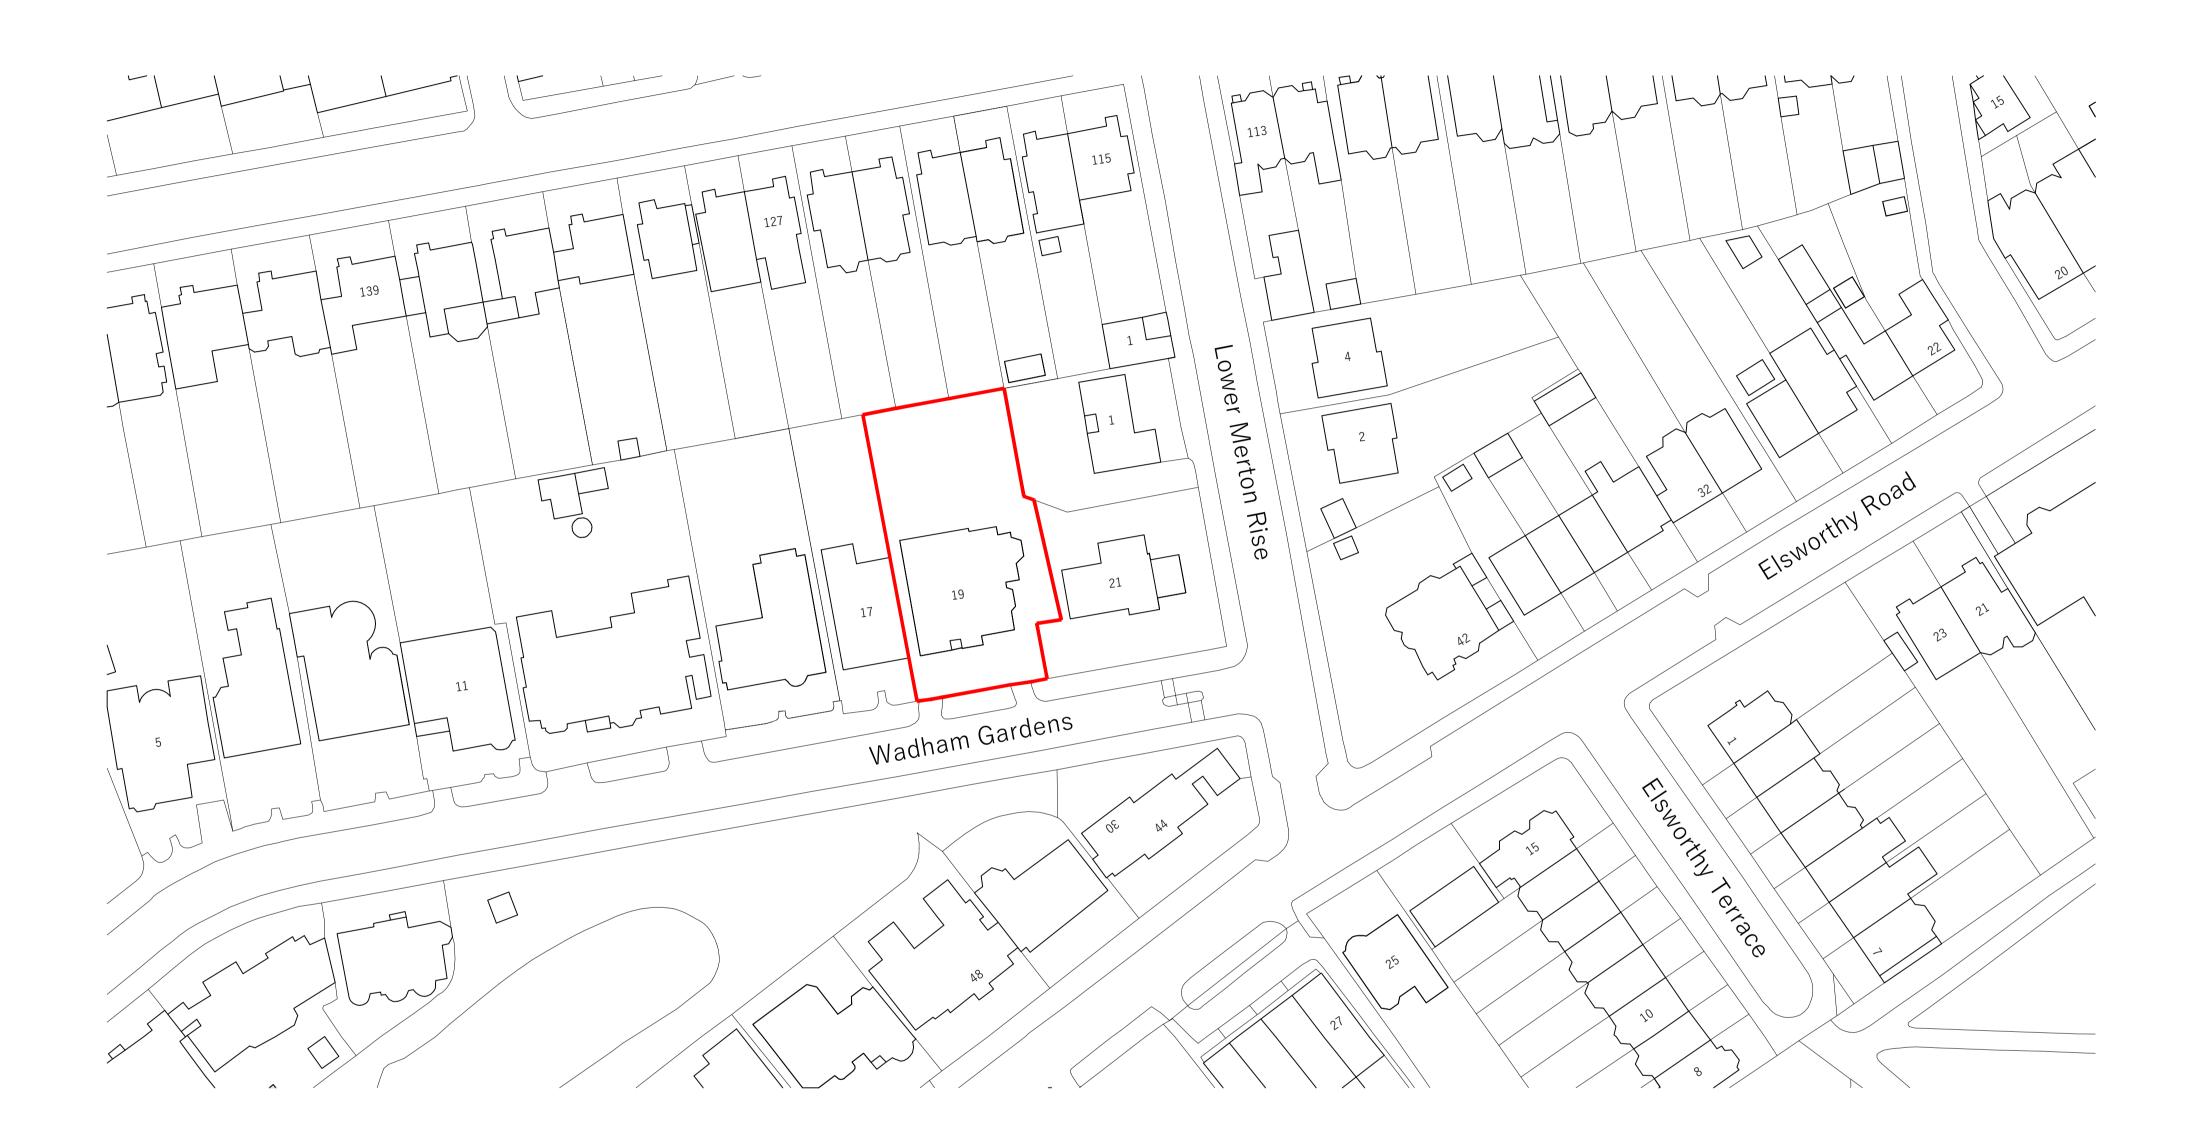

## Project

Flat 1, 19 Wadham Gardens London, NW3 3DN

Architect

Manea Kella 39-41 Lonsdale Road, London, NW6 6RA

Drawing by

GKS

Date

| Site location plan - OS map |                 |
|-----------------------------|-----------------|
| Drawing number              | Revision number |
| 043-MK-E0100                | -               |
| Scale at A1                 | Scale at A3     |
| -                           | 1:1250          |