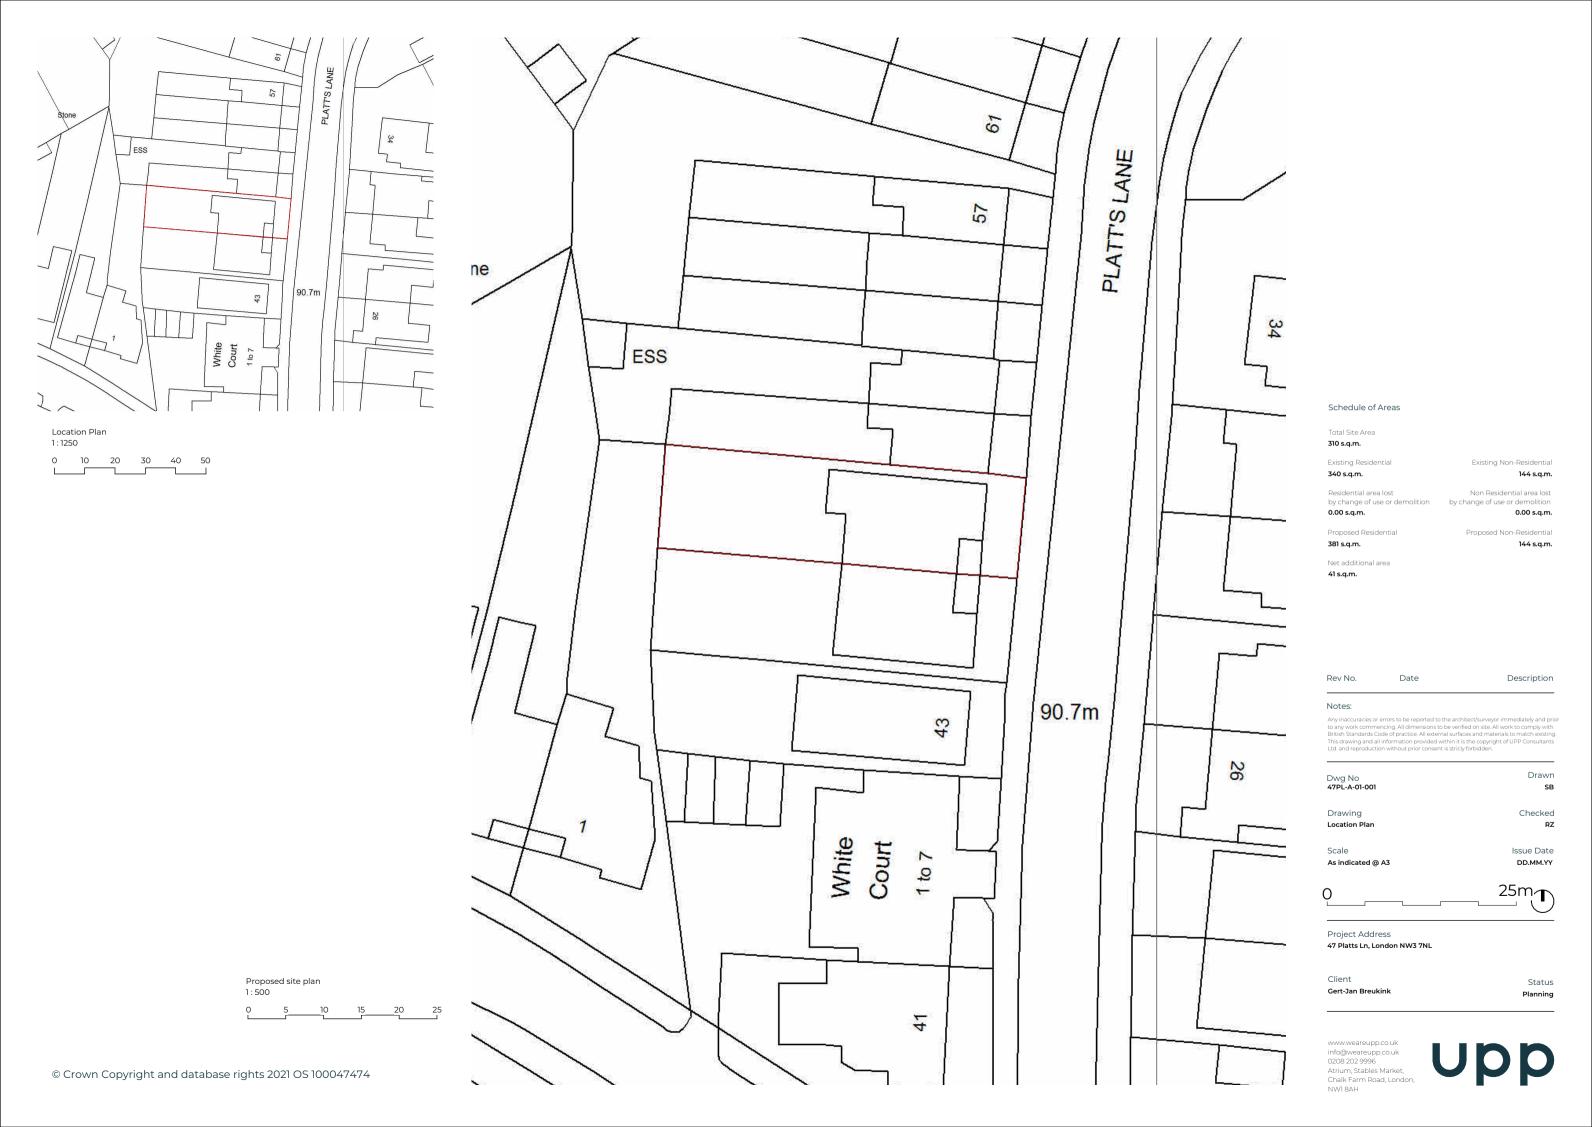

Date Rev No. Description

Drawn Dwg No 47PL-A-02-001 SB

Checked Drawing **Existing Front Visualization** RZ

Scale Issue Date @ A3 DD.MM.YY

Project Address

47 Platts Ln, London NW3 7NL

Client

Status Gert-Jan Breukink Planning





Date Description

Drawn SB

Checked

RZ Issue Date

DD.MM.YY

Project Address

47 Platts Ln, London NW3 7NL

Status Planning Gert-Jan Breukink





05-001
GA Existing Section A-A GA Existing Section B-B' 05-002

00 - Existing Ground Floor

Date Description

# Rev No.

Drawn Dwg No 47PL-A-03-001 SB

Drawing Existing Lower Ground & Ground Floor

Scale Issue Date 1:100 @ A3 DD.MM.YY

5m

Project Address

47 Platts Ln, London NW3 7NL

Client

Status Gert-Jan Breukink Planning

www.weareupp.co.uk info@weareupp.co.uk 0208 202 9996 Atrium, Stables Market, Chalk