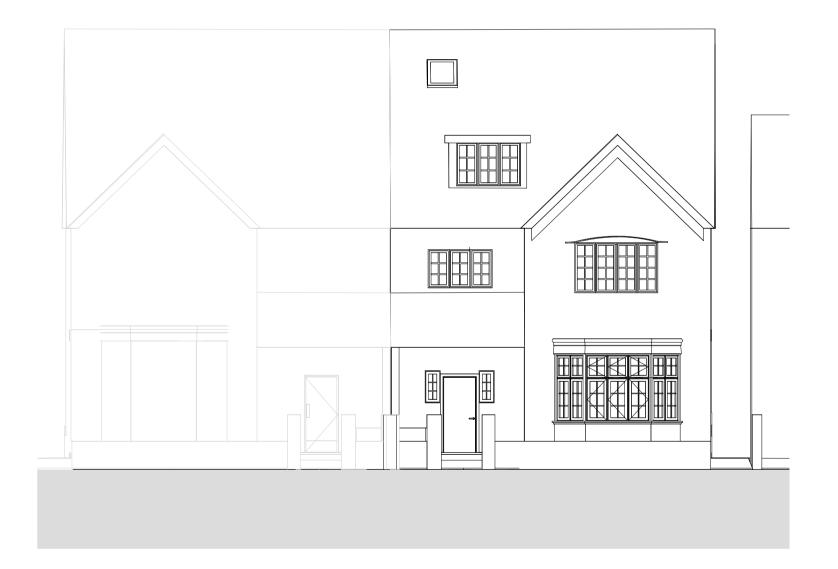

Drawn Dwg No 47PL-A-06-001 SB

Drawing **Existing North Elevation** 

Issue Date 1:100 @ A3 DD.MM.YY

5m

Project Address

47 Platts Ln, London NW3 7NL

Client

Scale

Gert-Jan Breukink

Status Planning

Checked

Date Description

Rev No.

Any inaccuracies or errors to be reported to the architect/surveyor immediately and prior to any work commencing. All dimensions to be verified on site. All work to comply with British Standards Code of practice. All external surfaces and materials to match existing. This drawing and all information provided within it is the copyright of UPP Consultants Ltd. and reproduction without prior consent is strictly forbidden.