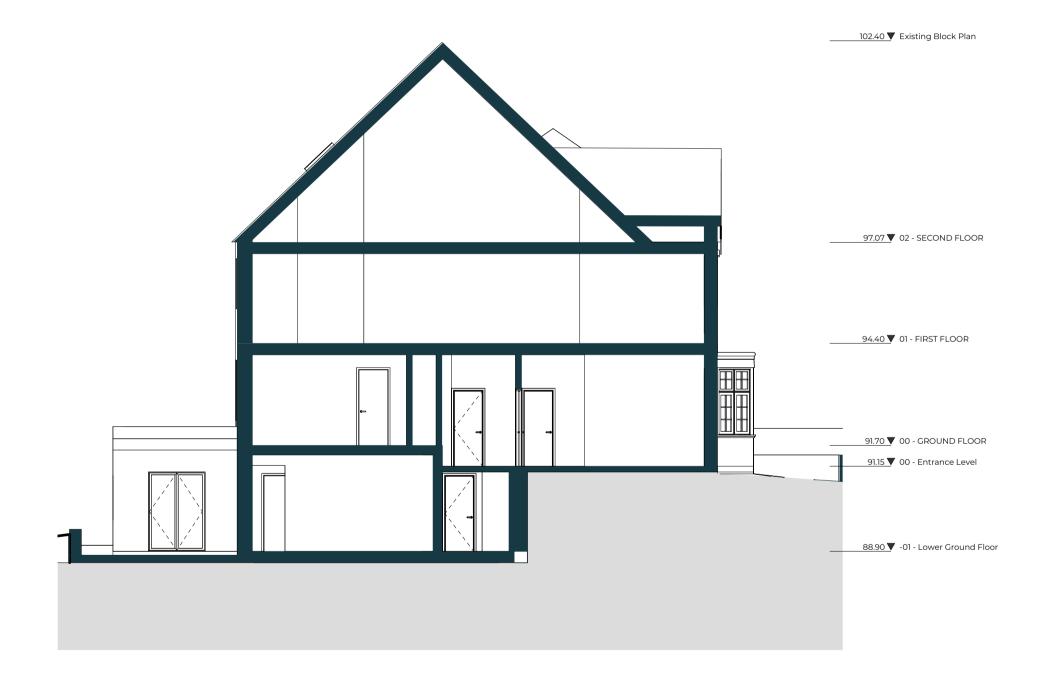

Drawn Dwg No 47PL-A-05-001 SB

Drawing Existing Section A-A'

Scale Issue Date 1:100 @ A3 DD.MM.YY

5m

Project Address

47 Platts Ln, London NW3 7NL

Client

Gert-Jan Breukink

Status Planning

Checked

Rev No. Date Description

Any inaccuracies or errors to be reported to the architect/surveyor immediately and prior to any work commencing. All dimensions to be verified on site. All work to comply with British Standards Code of practice. All external surfaces and materials to match existing. This drawing and all information provided within it is the copyright of UPP Consultants Ltd. and reproduction without prior consent is strictly forbidden.