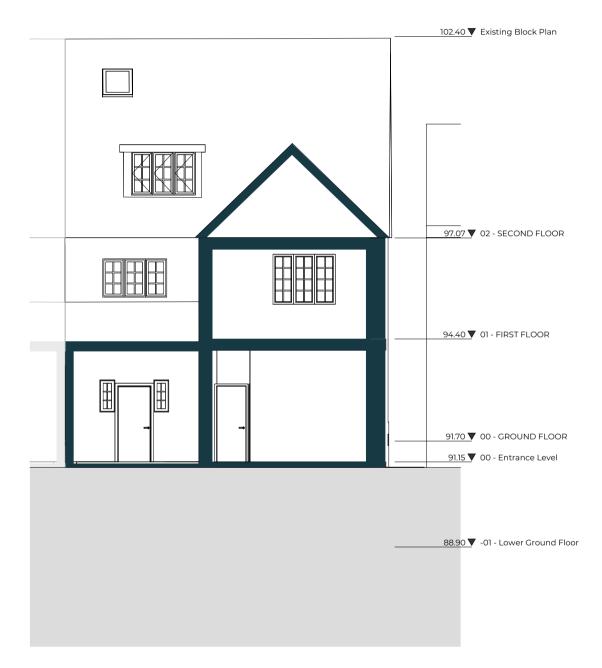

Drawn Dwg No 47PL-A-05-002 SB

Drawing Existing Section B-B'

> Scale Issue Date 1:100 @ A3 DD.MM.YY

5m

Project Address

47 Platts Ln, London NW3 7NL

Client

Gert-Jan Breukink

Status Planning

Checked

Date Description

Rev No.

Any inaccuracies or errors to be reported to the architect/surveyor immediately and prior to any work commencing. All dimensions to be verified on site. All work to comply with British Standards Code of practice. All external surfaces and materials to match existing. This drawing and all information provided within it is the copyright of UPP Consultants Ltd. and reproduction without prior consent is strictly forbidden.